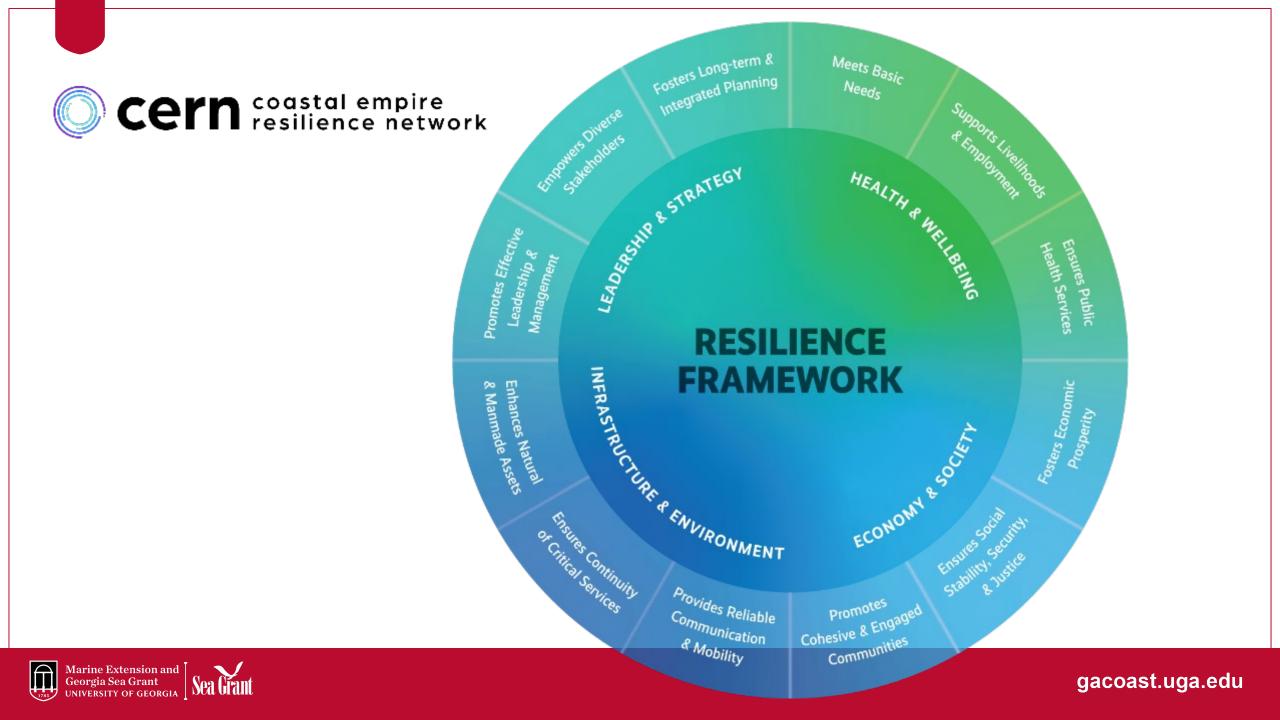

outbreak |                  |
| Ice storm        |                  |
| Market crash     |                  |
| Mudslides        |                  |
|                  |                  |

### **Stressors**

Slower moving, longer term hazard

Climate change Sea level rise **Rising temperatures** Water shortages Economic depression **Endemic violence** High unemployment **Overtaxed** infrastructure Population growth Social unrest/conflict



Relative Sea Level Trend Fort Pulaski Tide Gauge 1935-2021



Data: NOAA Tides and Currents



Annual Flood Events Fort Pulaski Tide Gauge 1936-2021





## **Compounding Impacts**





#### Number of Days Above 90° F Savannah Area 1960-2021





# **Cascading Events**





## What is Resilience?

Community's Capacity

### Risks and Impacts











### **Resilience in the Coastal Empire**





# **Questions?**

### jgambill@uga.edu

### CONNECT WITH US:

f

@ GACoast.UGA

Y

@GAcoast\_UGA



@gacoast.uga