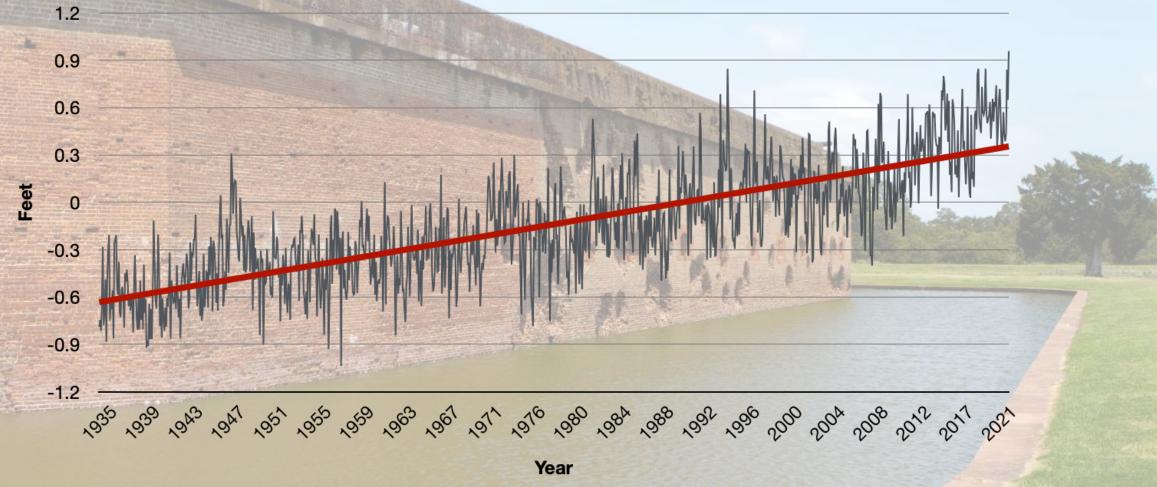

Relative Sea Level Trend Fort Pulaski Tide Gauge 1935-2021

Data: NOAA Tides and Currents

Annual Flood Events Fort Pulaski Tide Gauge 1936-2021