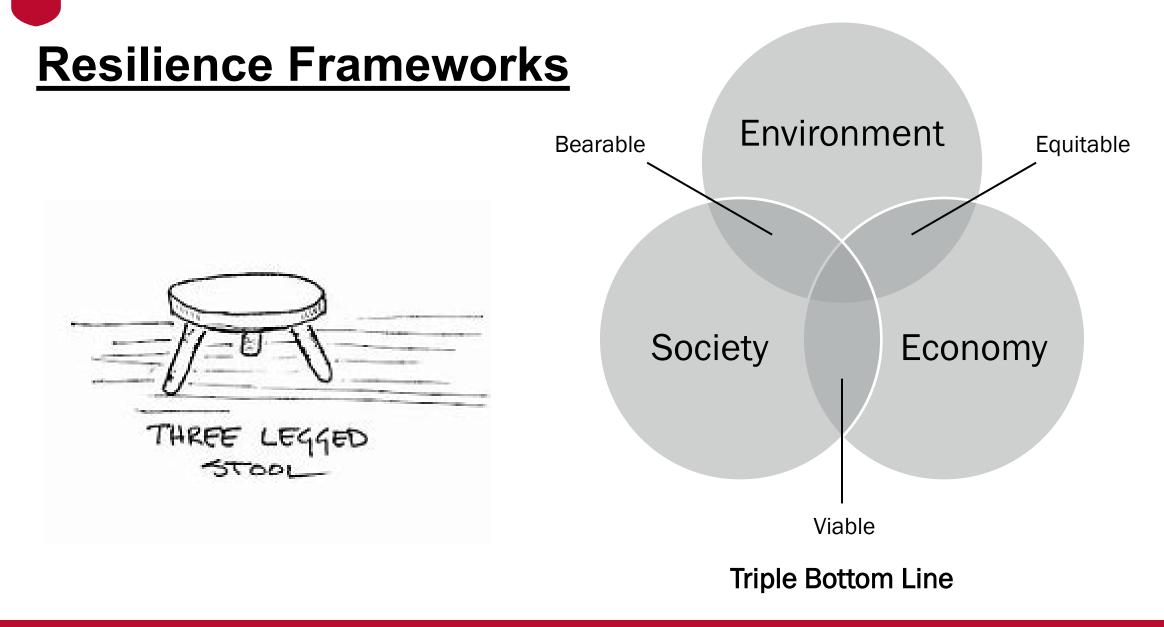

### What is Resilience?

Risks and Impacts

## What is Resilience?

Community's Capacity

### Risks and Impacts