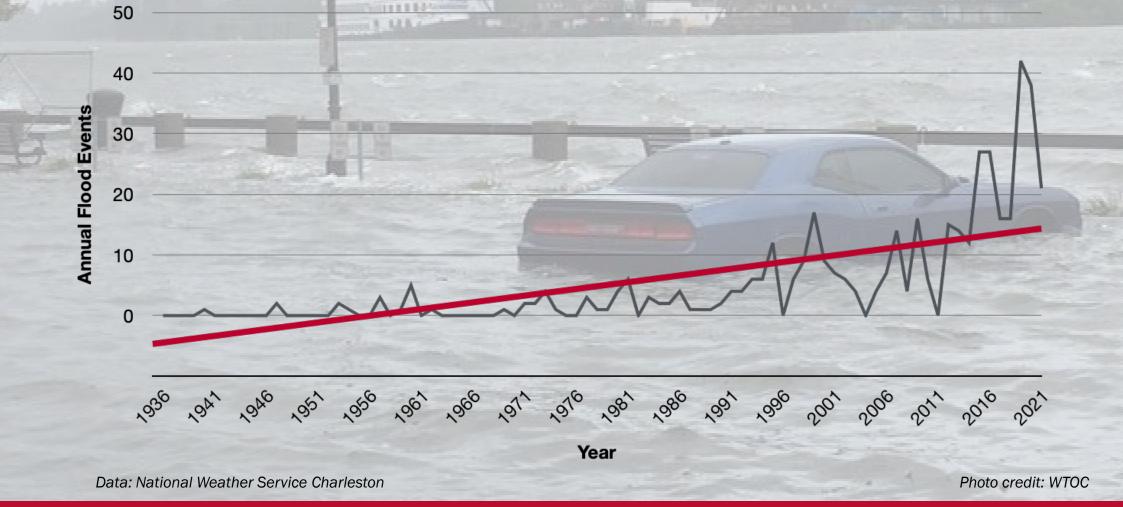

Relative Sea Level Trend Fort Pulaski Tide Gauge 1935-2021

Data: NOAA Tides and Currents

Annual Flood Events Fort Pulaski Tide Gauge 1936-2021