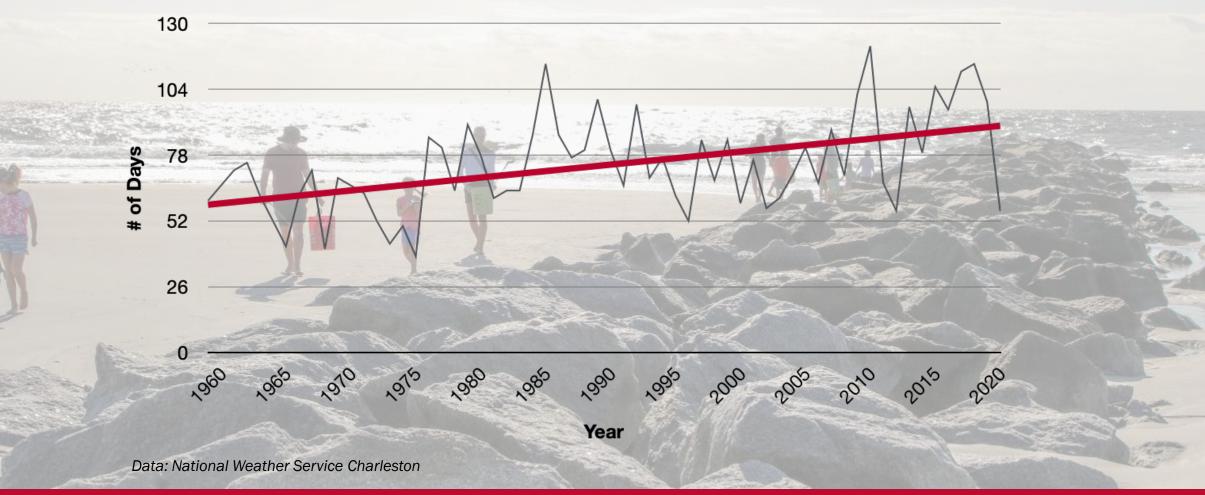

Tornadoes        |
| Drought          | War              |
| Fires            |                  |
| Disease outbreak |                  |
| Ice storm        |                  |
| Market crash     |                  |
| Mudslides        |                  |
|                  |                  |

### **Stressors**

Slower moving, longer term hazard

Climate change Sea level rise **Rising temperatures** Water shortages Economic depression **Endemic violence** High unemployment **Overtaxed** infrastructure Population growth Social unrest/conflict



Relative Sea Level Trend Fort Pulaski Tide Gauge 1935-2021



Data: NOAA Tides and Currents



Annual Flood Events Fort Pulaski Tide Gauge 1936-2021





## **Compounding Impacts**





#### Number of Days Above 90° F Savannah Area 1960-2021





# **Cascading Events**





## What is Resilience?

Community's Capacity

### Risks and Impacts











### **Resilience in the Coastal Empire**





# **Questions?**

### jgambill@uga.edu

### CONNECT WITH US:

f

@ GACoast.UGA

Y

@GAcoast\_UGA



@gacoast.uga