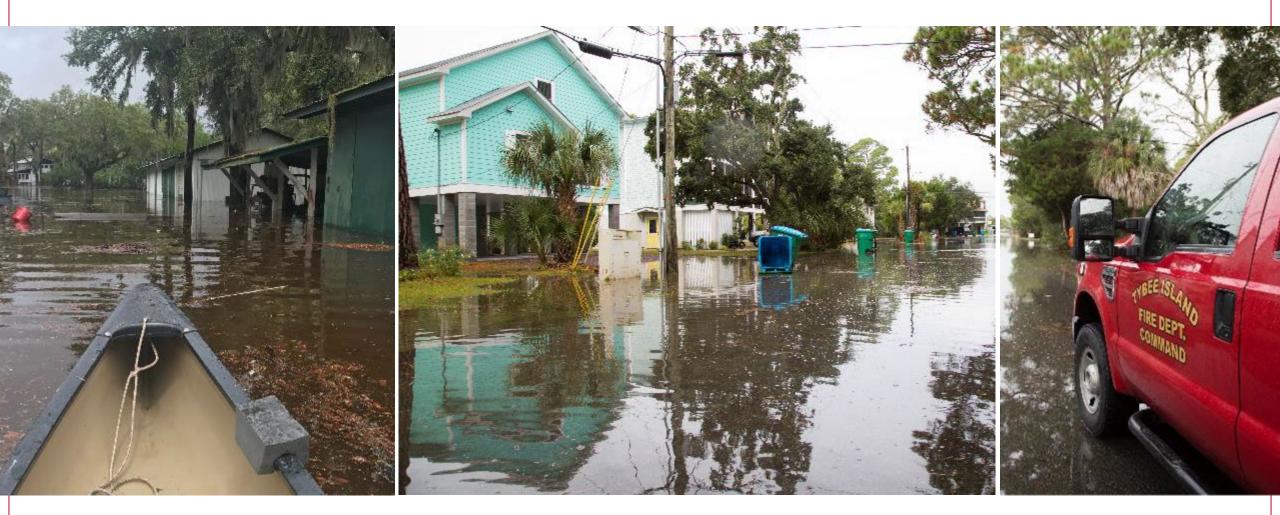

### **Shocks**

Sudden immediate crisis or disaster

| Hurricanes       | Oil spill        |
|------------------|------------------|
| Heat wave        | Terrorism attack |
| Floods           | Tornadoes        |
| Drought          | War              |
| Fires            |                  |
| Disease outbreak |                  |
| Ice storm        |                  |
| Market crash     |                  |
| Mudslides        |                  |
|                  |                  |

### **Stressors**

Slower moving, longer term hazard

Climate change Sea level rise **Rising temperatures** Water shortages Economic depression **Endemic violence** High unemployment **Overtaxed** infrastructure Population growth Social unrest/conflict