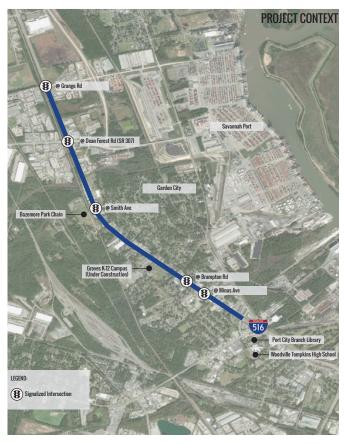

### Interactive Map

Web:

https://wikimapping.com/SR-21-Access-Management-Study.html

The CORE MPO in collaboration with the City of Garden City is undertaking the State Route 21 Access Management Study from I-516 to Grange Road.