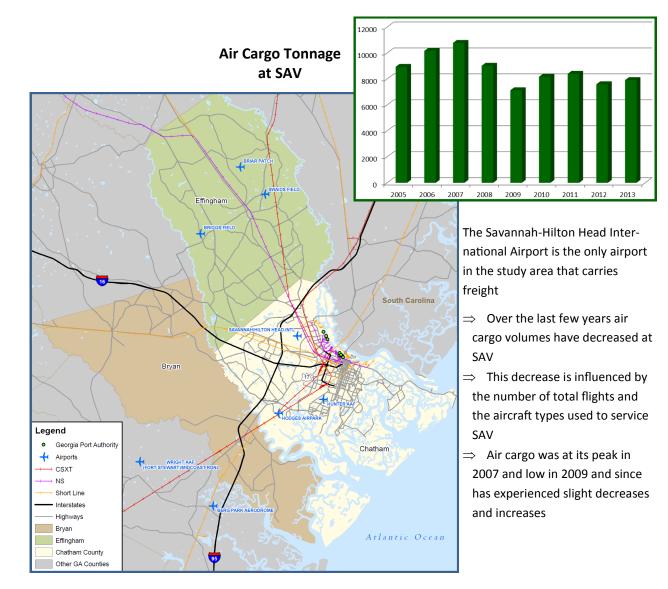

## CORE MPO Freight Transportation Plan

## AIR





Freight moving through the airports in the study area accounts for less than 1% of all tonnage and 1% of the freight value.



| County    | Airport              | Туре            | Runway Length (ft) |
|-----------|----------------------|-----------------|--------------------|
| Chatham   | Hodges Air Park      | Private         | 2,640              |
| Chatham   | Hunter AAF           | Private         | 11,375             |
| Chatham   | Savannah-Hilton Head | Passenger/cargo | 7,002/9,351        |
| Effingham | Briar Patch          | Private         | 2,600              |
| Effingham | Briggs Field         | Private         | 2,300              |
| Effingham | Swaids Field         | Private         | 3,000              |

## Airports/fields within the study area