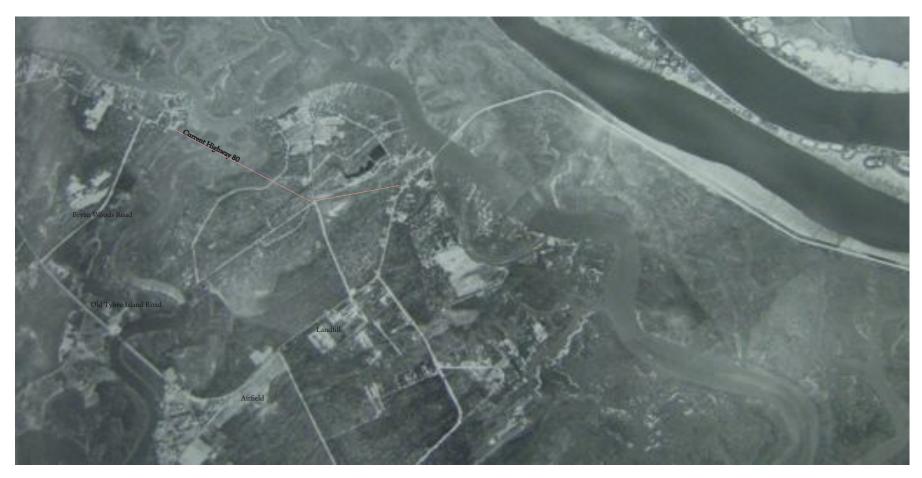

Courtesy of Chatham County

Wave Ecology: Route 80 & Tybee Island
1950 Ariel View of the Tybee Island Road