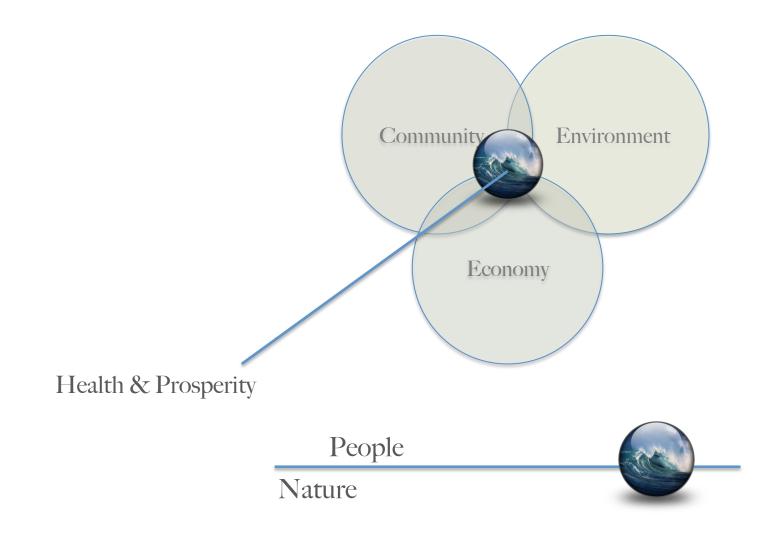

## Ecosystem Ecology + Urban Ecology = Wave Ecology

Examines the population, community, and physiological structures within a boundary area to determine their interaction and interdependence

Unites the scientific approach of ecosystem ecology with urban planning

## Study Boundaries = Geographic Map Outputs Today...

History & Development

Density: Residents & Visitors

Culture: Festivals, Destinations & Mobility

Aging Populations & Risk

People

Nature

History & Development: Route 80 & Tybee Island