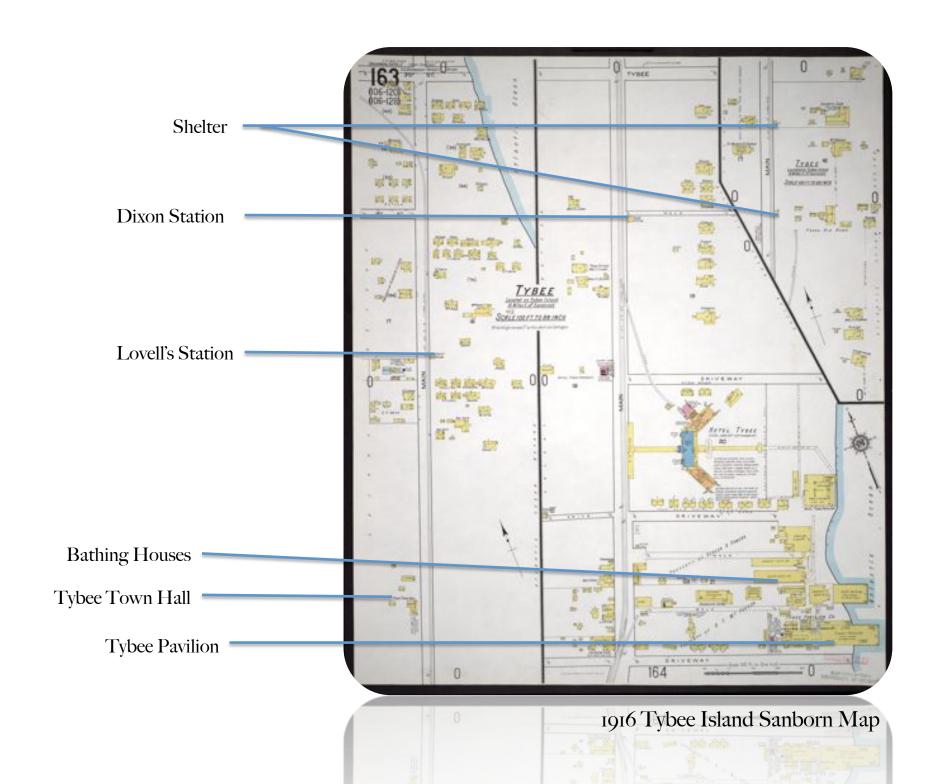

## Study Boundaries = Geographic Map Outputs Today...

History & Development

Density: Residents & Visitors

Culture: Festivals, Destinations & Mobility

Aging Populations & Risk

People

Nature

History & Development: Route 80 & Tybee Island