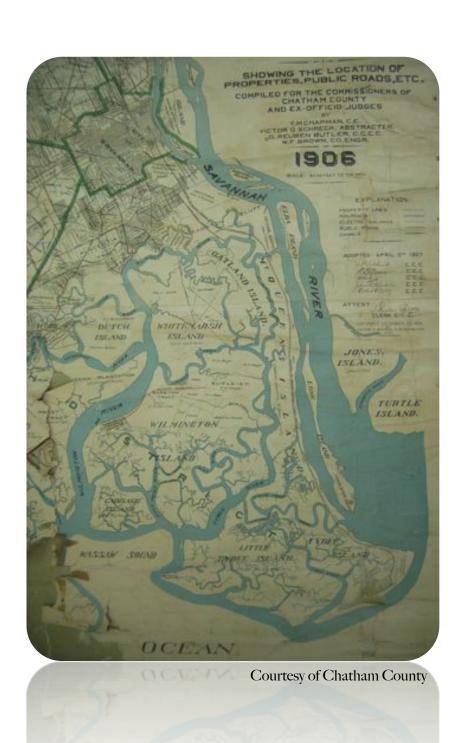

Courtesy of Chatham County

Wave Ecology: Route 80 & Tybee Island
1950 Ariel View of the Tybee Island Road