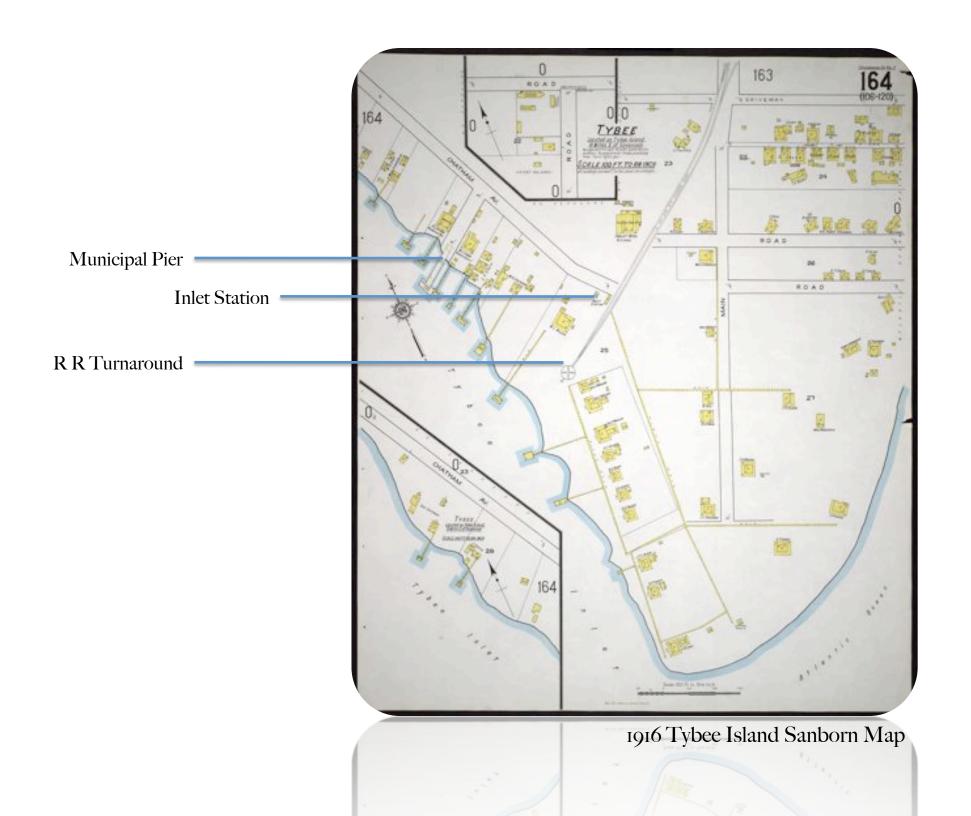

## Study Boundaries = Geographic Map Outputs Today...

History & Development

Density: Residents & Visitors

Culture: Festivals, Destinations & Mobility

Aging Populations & Risk

People

Nature

History & Development: Route 80 & Tybee Island

## History & Development Linked to Mobility...

The Steamboat: Savannah to Tybee in 1 Hour

|                                                 | Sinc Salla 30 1<br>Savannah and Salan Rankona Company |       |      |            |               |                       |      |      |        |       |  |
|-------------------------------------------------|-------------------------------------------------------|-------|------|------------|---------------|-----------------------|------|------|--------|-------|--|
| E-2                                             | 3mi                                                   | Acres | and. | .4         | 3250808       | . 4 Wiled Sand opened |      |      |        |       |  |
| 21                                              | 201                                                   | 27.5  | 201  | 銀          |               | B                     | 20.1 | 204  | 20.0   | 20.8  |  |
| **                                              | YR.                                                   | 916   | Mr.  | 23         | Staliane.     | 1300                  | 20.  | tra. | ITA.   | 72    |  |
| 950                                             | 600                                                   | one   | 500  |            | Summeh        |                       |      | ME.  | 194.8  |       |  |
|                                                 |                                                       |       | 104  |            | Rollen Mt     |                       |      | 動車   |        | 2     |  |
| 244                                             | 613                                                   | 1045  | 5:1  |            | Specholich    | 100                   | 55.0 | dec  |        | 45.71 |  |
| 91                                              |                                                       |       |      |            | Sect Beating  |                       |      |      |        |       |  |
| 100.0                                           | 413                                                   | HET   | 324  | 4.6        | M Dogeton     |                       | 133  | ***  | 736    | 845   |  |
| 1059                                            | 418                                                   | 1164  | 222  | 4.5        | St. Guerralia | 1,78                  | 730  | 241  | 139    | 1510  |  |
|                                                 |                                                       | 1/00  | 223  | 100        | Lazardia      | 4. 14                 | 414  | BIT. | 427    | 815   |  |
| 1456                                            | 647                                                   | 1430  | 2414 | 4.0        | Wheel Su      | 1.77                  | 7.95 | 7114 | 7.1.0  | 041   |  |
| 1300                                            | 100<br>PM                                             | MAG   | 415  | 4          | Sulve -       | 1. 66                 | 306  | 40.7 | Post.  | 991   |  |
| 7,00                                            | 3.50                                                  | A.In. | 25   | -          |               | -                     | -    | -    | -      | -     |  |
| 22                                              | +                                                     | -     | 34   | 2          |               | 2                     | 1    | 3    | 5      | 4     |  |
| 241                                             | 9 1                                                   | 4     | 供    | <i>a</i> : |               | 2                     | 1    | 3    | -3     | 3     |  |
| 湖                                               | A                                                     | 4     | 434  | 2          |               | A                     | H    | 100  | ah.    | 1     |  |
|                                                 | Season meet aga has at house shown in rak             |       |      |            |               |                       |      |      |        |       |  |
| Construction Icains will avoid Tansanger Irains |                                                       |       |      |            |               |                       |      |      |        |       |  |
| between Types Buritohr and 100 queens Diding.   |                                                       |       |      |            |               |                       |      |      |        |       |  |
|                                                 | and treat of remark diding on Tyles Island.           |       |      |            |               |                       |      |      |        |       |  |
| The                                             | Passenser Josins 1. 2.3.4. S. 4. 7. F.                |       |      |            |               |                       |      |      |        |       |  |
| 534                                             | Surrent Ga July 150 1957. C. O. Haines.               |       |      |            |               |                       |      |      |        |       |  |
|                                                 |                                                       |       |      |            |               |                       | 1000 | 40.  | · Laur | 1.0   |  |