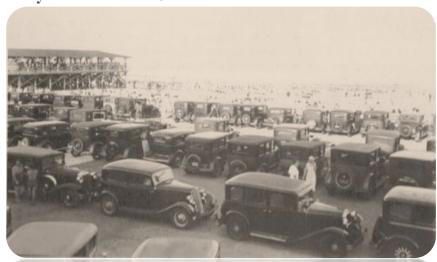

Courtesy of Chatham County

Wave Ecology: Route 80 & Tybee Island
1950 Ariel View of the Tybee Island Road