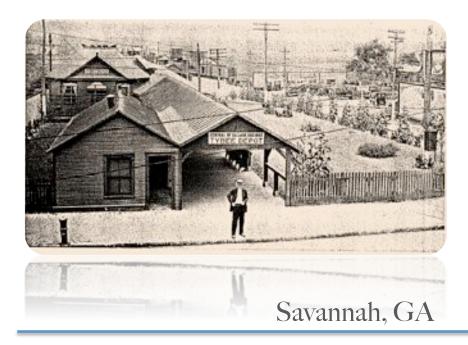

Savaanak En July 160 1887. C. O. Hoiste a.

Suft & Longe,

The Railroad: Savannah to Tybee in 45 Minutes

Tybee Island, GA

Source: Gamble Collection, Live Oak Public Libraries

Tybee Island, GA

The Tybee Island Road
Savannah to Tybee in 30 Minutes