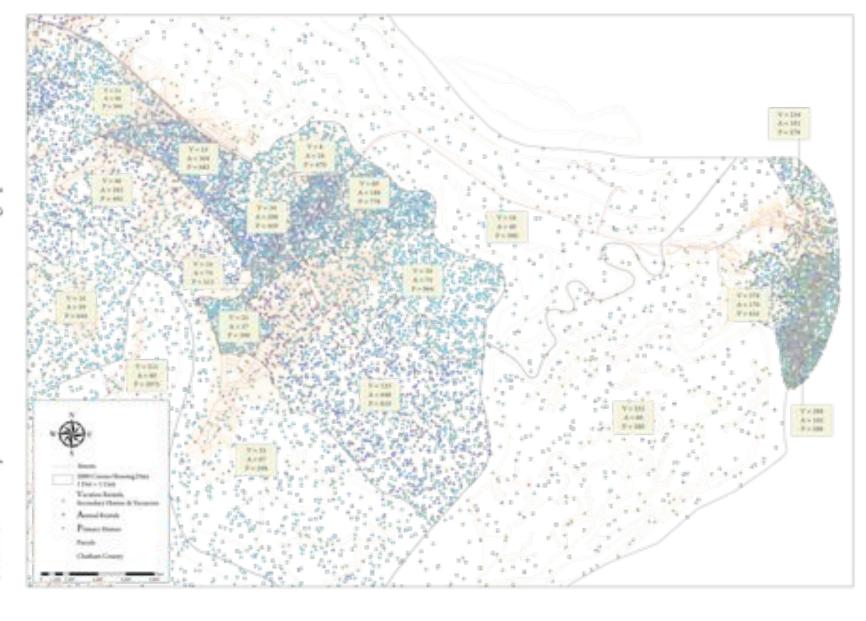

## Wave Ecology: Route 80 & Tybee Island

Corridor Density: The Shift in Residential Demographics

Wave Ecology: Route 80 & Tybee Island Understanding the Aging Demographic & Available Services

Wave Ecology: Route 80 & Tybee Island