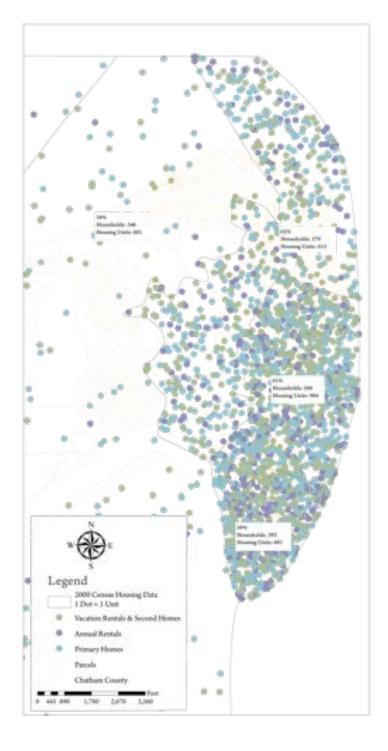

## Wave Ecology: Route 80 & Tybee Island

Corridor Density: The Shift in Residential Demographics

Wave Ecology: Route 80 & Tybee Island Understanding the Aging Demographic & Available Services

Wave Ecology: Route 80 & Tybee Island