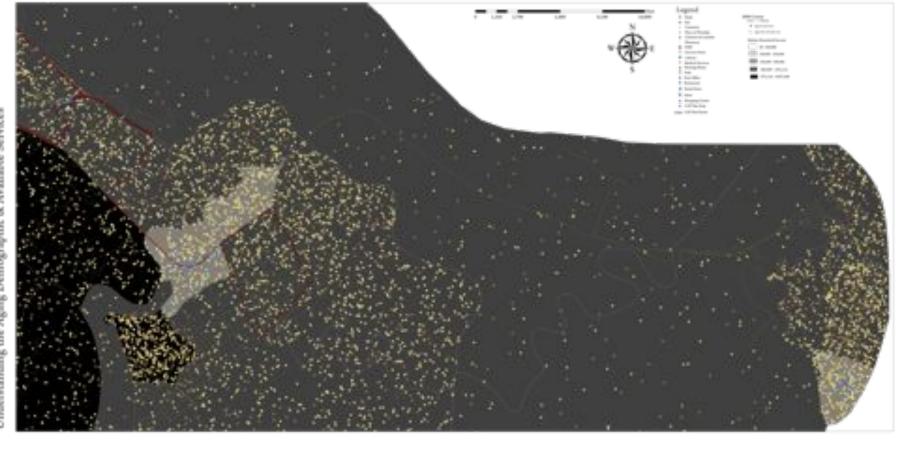

Tybee Island Density: Residents & Visitors

## Wave Ecology: Route 80 & Tybee Island

Corridor Density: The Shift in Residential Demographics

Wave Ecology: Route 80 & Tybee Island Understanding the Aging Demographic & Available Services

Wave Ecology: Route 80 & Tybee Island