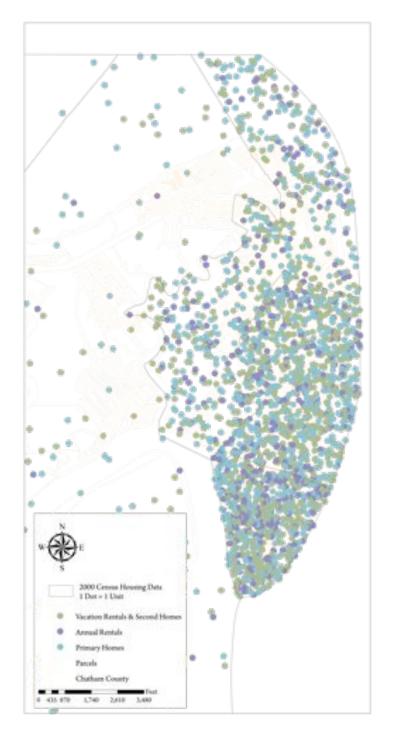

## Wave Ecology

The Highway 80 Challenge



## Emerging Waves in the Story

Location, Location, Location
People, Places & Services
Connectivity & Modes
Emergencies & Facilities



## Today's Outputs: Maps & Data

People

Nature



People, Places & Services Route 80 & Tybee Island

Wave Ecology: Route 80 & Tybee Island

Tybee Island Density: Residents & Visitors



Wave Ecology: Route 80 & Tybee Island

Tybee Island Density: Residents & Visitors



## Wave Ecology: Route 80 & Tybee Island

Corridor Density: The Shift in Residential Demographics





Wave Ecology: Route 80 & Tybee Island Understanding the Aging Demographic & Available Services



Wave Ecology: Route 80 & Tybee Island

Culture: Festivals, Destinations & Mobility



Total Parking Spaces: 2,121 Total Meters: 369