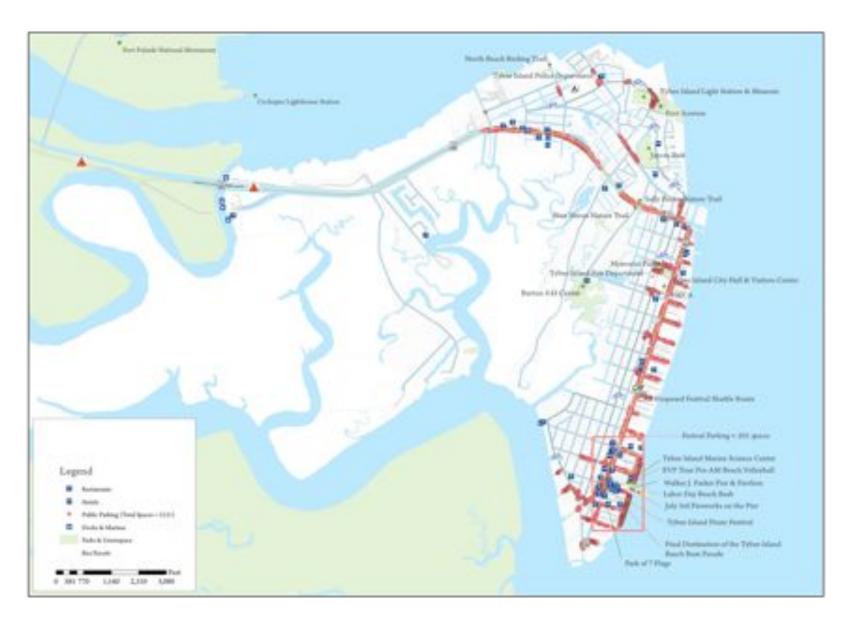

Culture: Festivals, Destinations & Mobility

Total Parking Spaces: 2,121 Total Meters: 369