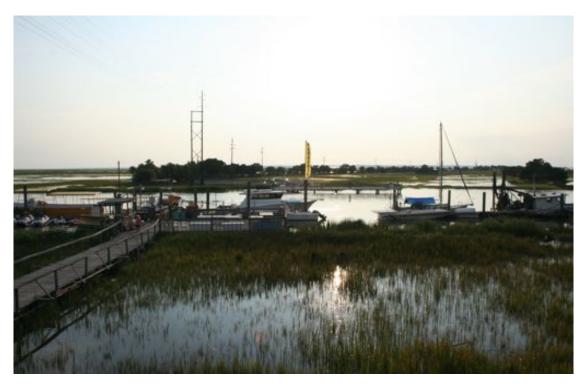

People

Nature

Waterways & Mobility Route 80 & Tybee Island

To Visit Marinas Map:

 $\frac{http://maps.google.com/maps/ms?}{ie=UTF8\&hl=en\&msa=0\&msid=107447473653361753424.000491}\\ \underline{18997341c2d7a14\&t=h\&z=8}$