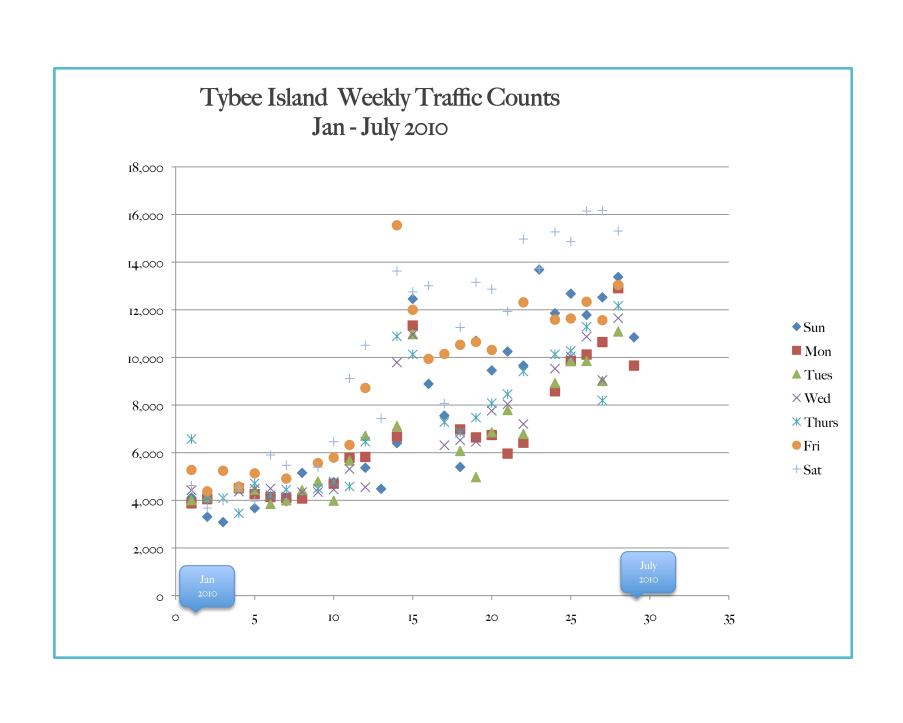

People

Nature



Traffic Patterns
Route 80 & Tybee Island



## July 4<sup>th</sup> Weekend Traffic Count EB Study - Data Issues

Data Collection Ended at 7:20am on July 4<sup>th</sup> (Error in Machine Collection)

Total Number of Vehicles: 982 (July 1st – July 4th)

Number Above Speed Limit: 157

Greatest Travel Hour: 7:00pm



## July 3<sup>rd</sup> Evening Automobiles How Many? EB Traffic

5:00pm - 93

6:00pm - 152

7:00pm - 150

8:00pm - 47

9:00pm - 18

Total = 460

People

Nature



## Traffic Conflicts & Emergency Facilities Route 80 & Tybee Island



To Visit Map:
<a href="http://explorer.arcgis.com/?">http://explorer.arcgis.com/?</a>
<a href="mailto:open=ddc8cc86e09a43d08918611ada302a2f">open=ddc8cc86e09a43d08918611ada302a2f</a>

People

Nature



Waterways & Mobility Route 80 & Tybee Island



To Visit Marinas Map:

 $\frac{http://maps.