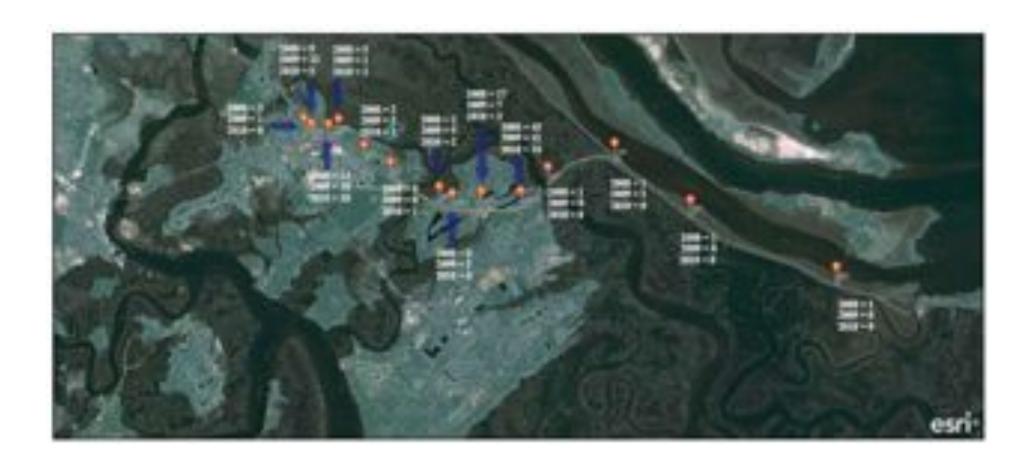

## Traffic Conflicts & Emergency Facilities Route 80 & Tybee Island

To Visit Map:
<a href="http://explorer.arcgis.com/?">http://explorer.arcgis.com/?</a>
<a href="mailto:open=ddc8cc86e09a43d08918611ada302a2f">open=ddc8cc86e09a43d08918611ada302a2f</a>