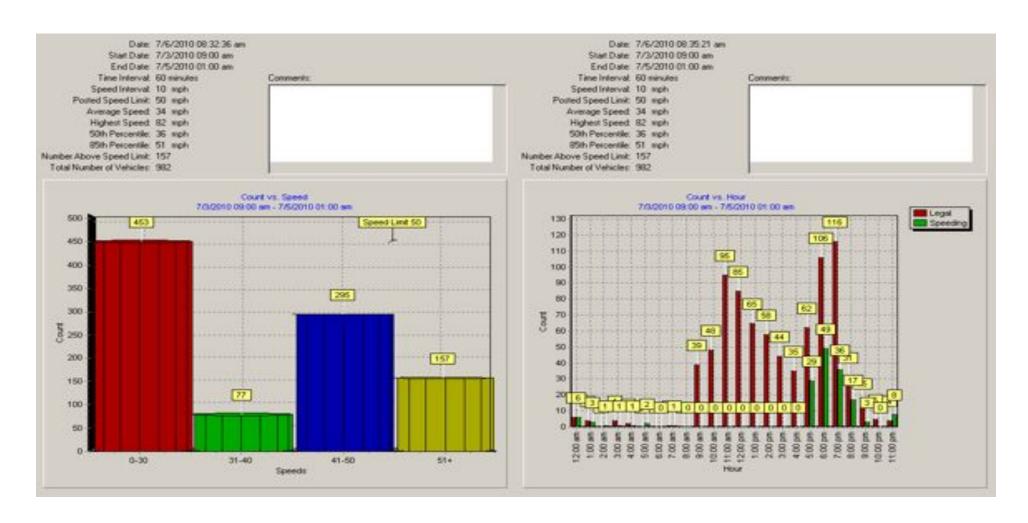

## July 4<sup>th</sup> Weekend Traffic Count EB Study - Data Issues

Data Collection Ended at 7:20am on July 4<sup>th</sup> (Error in Machine Collection)

Total Number of Vehicles: 982 (July 1st – July 4th)

Number Above Speed Limit: 157

Greatest Travel Hour: 7:00pm

## July 3<sup>rd</sup> Evening Automobiles How Many? EB Traffic

5:00pm - 93

6:00pm - 152

7:00pm - 150

8:00pm - 47

9:00pm - 18

Total = 460

People