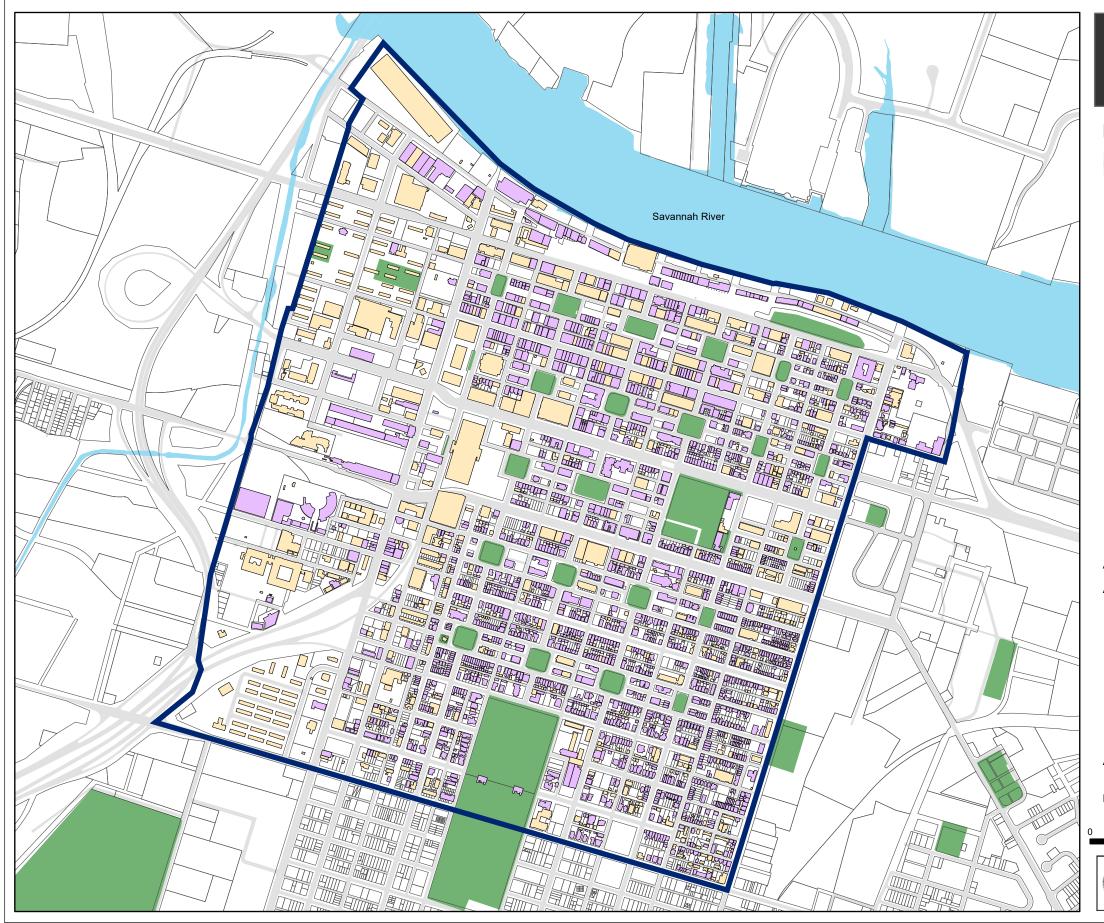

## HISTORIC BUILDING MAP Savannah Historic District

## Legend

Historic District Historic Structure Non-Historic Structure River Parks

## Adopted by the Mayor and Alderman of the City of Savannah in the Regular Meeting

|         | D: Februa          | ary 15, 1973                                                                                                                  | November 21, 1986  |            |
|---------|--------------------|-------------------------------------------------------------------------------------------------------------------------------|--------------------|------------|
|         | April 2            | 0, 2000                                                                                                                       | September 7, 2000  |            |
|         | July 12            | 2, 2001                                                                                                                       | September 5,       | 2002       |
|         | Decem              | ber 6, 2007                                                                                                                   | December 3, 2009   |            |
|         | December 30, 2010  |                                                                                                                               | November 17, 2011  |            |
|         | July 7,            | 2016                                                                                                                          |                    |            |
|         |                    |                                                                                                                               |                    |            |
|         |                    |                                                                                                                               |                    |            |
| ATTEST: |                    |                                                                                                                               | 0.554              |            |
|         |                    |                                                                                                                               | CLERK              | OF COUNCIL |
| DATE:   |                    |                                                                                                                               |                    |            |
| 375     | 750                | 1,500                                                                                                                         | 2,250              | 3,000      |
|         |                    |                                                                                                                               |                    | Feet       |
| (mpc)   | 110 E. STATE ST. S | I COUNTY<br>ITAN PLANNING<br>SAVANNAH, GA 31412-8248<br>F MFCMARICH FROM WHEDLS SOURCES<br>F DED VERIFICS USE THIS MAP FCR 4E | PHONE 912-651-1440 |            |