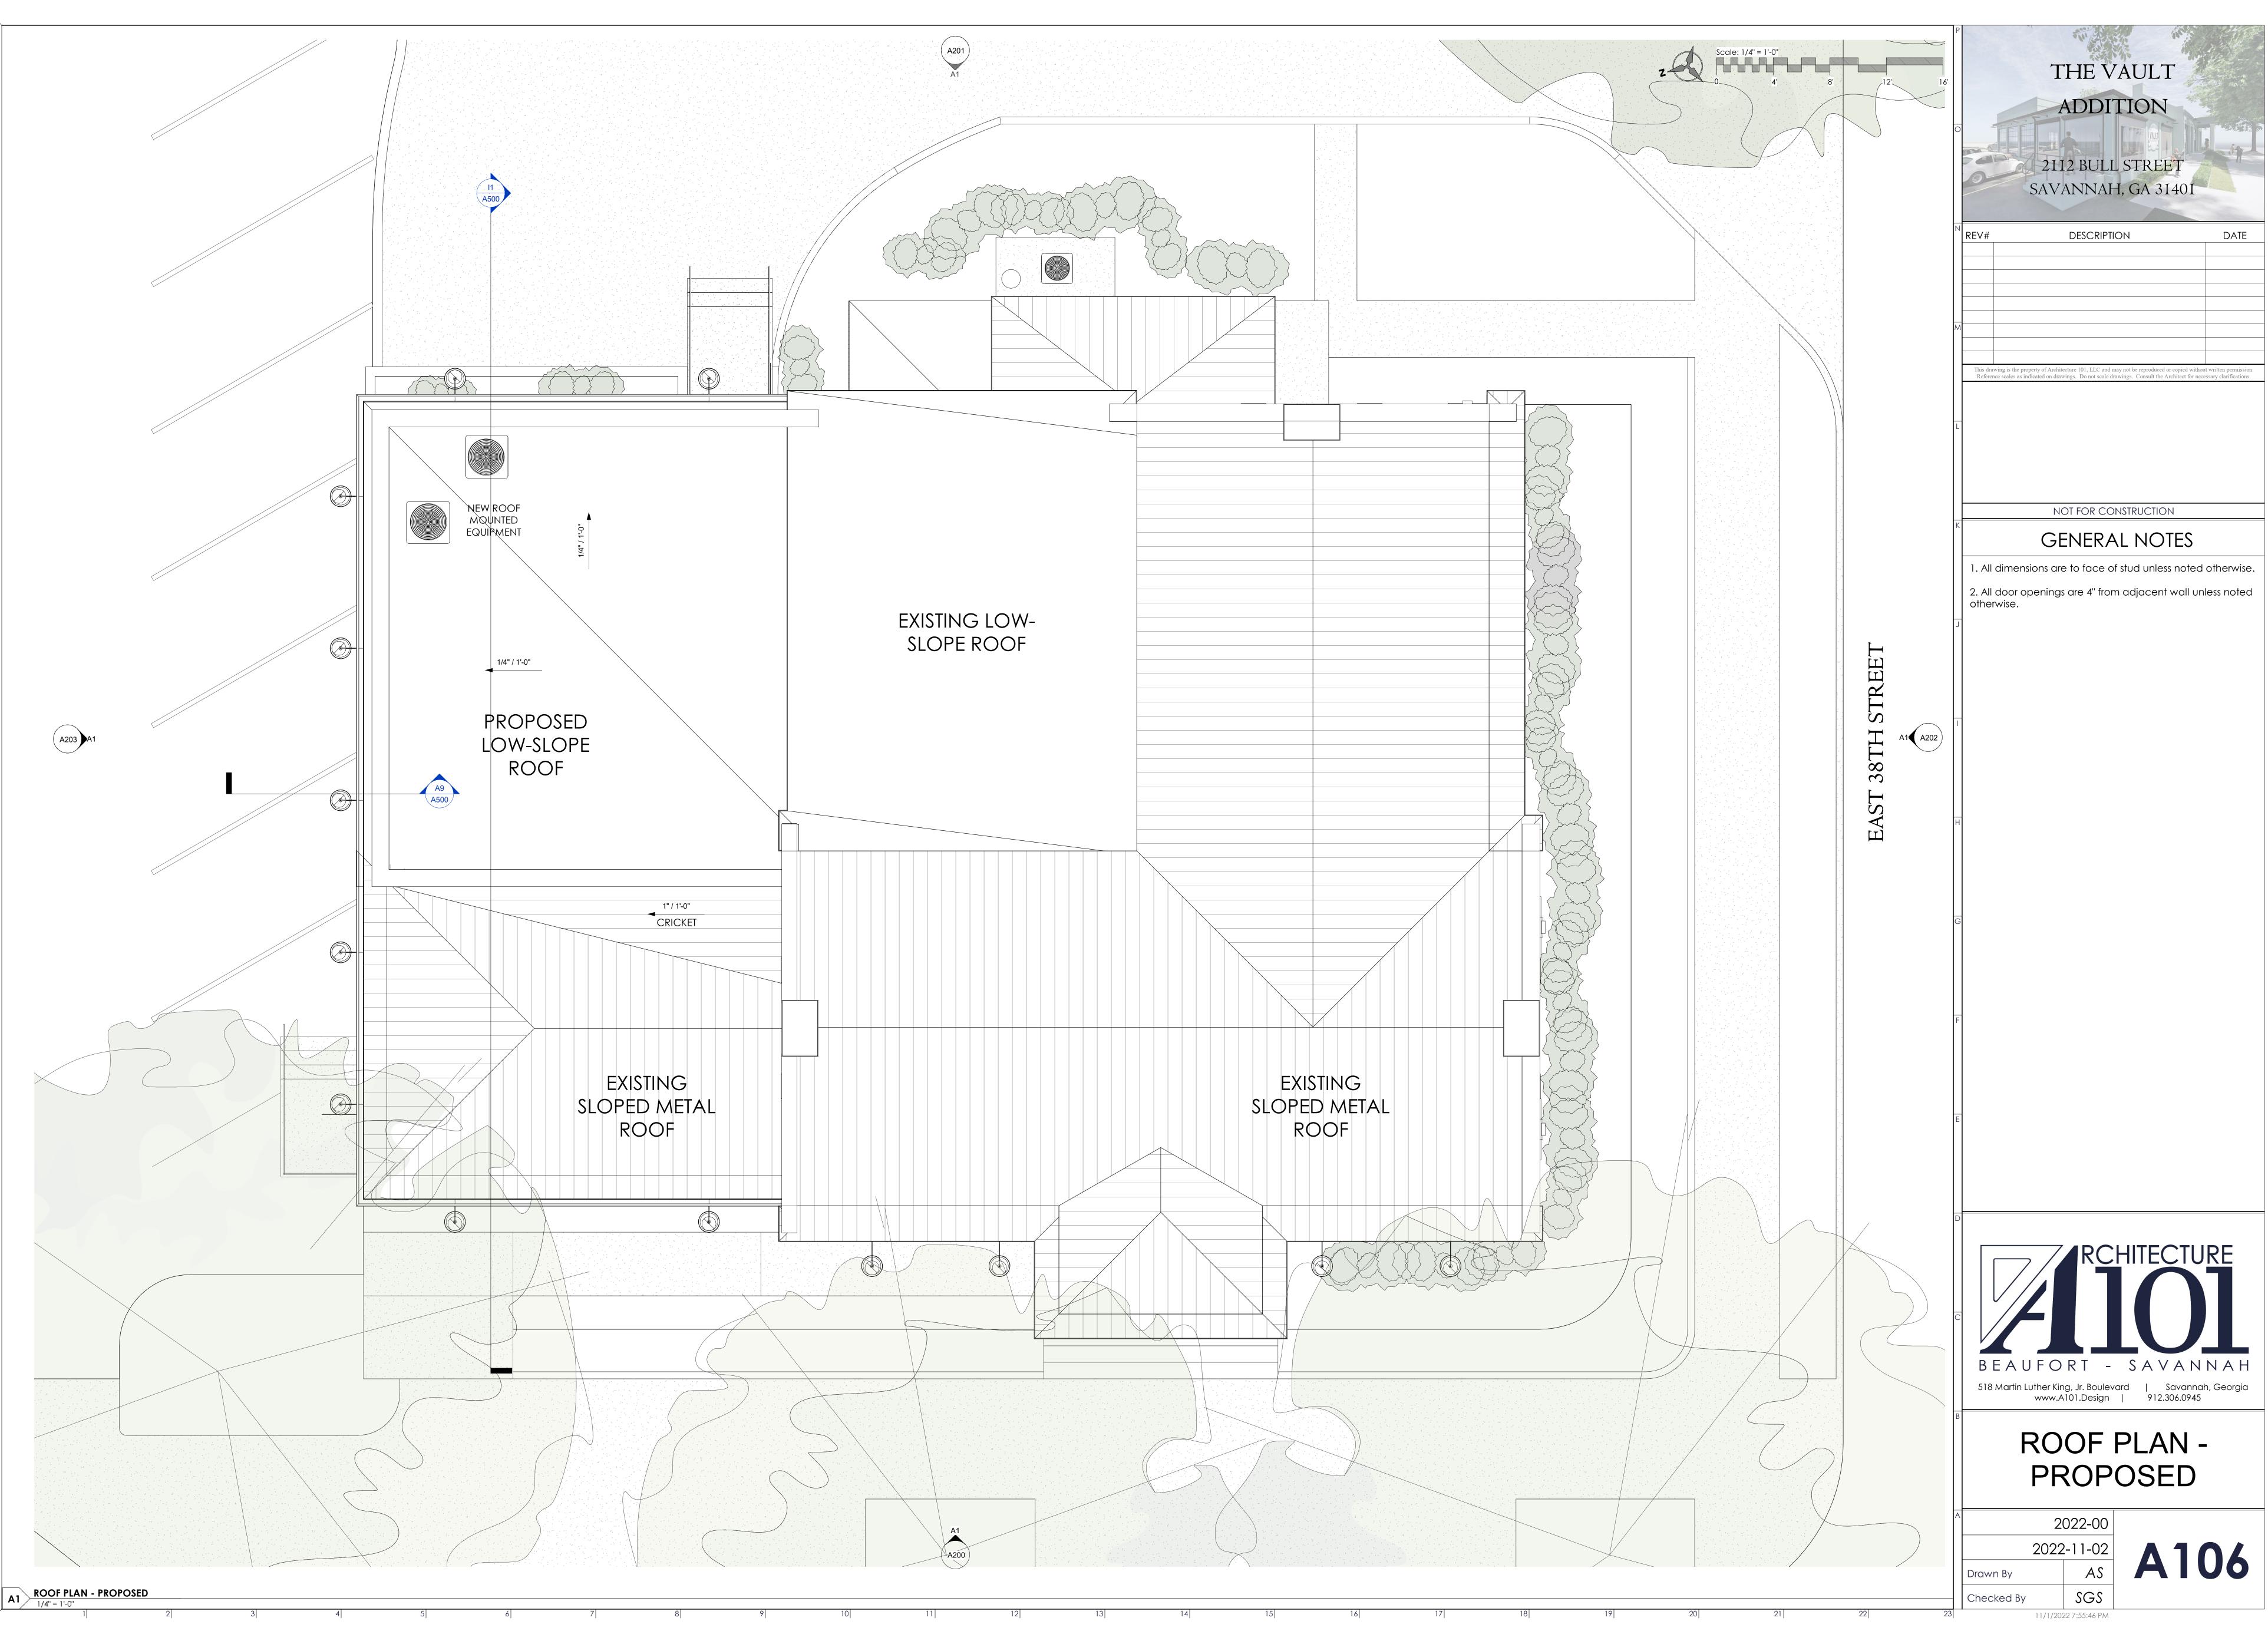

The planned addition will be located to the rear of the open dining patio and will provide additional indoor dining area for the restaurant. The addition will match the style and design of the renovated building and will provide a low-slope roof screened by tall parapet walls on three sides to conceal all new mechanical equipment from the surrounding streets and parking areas.