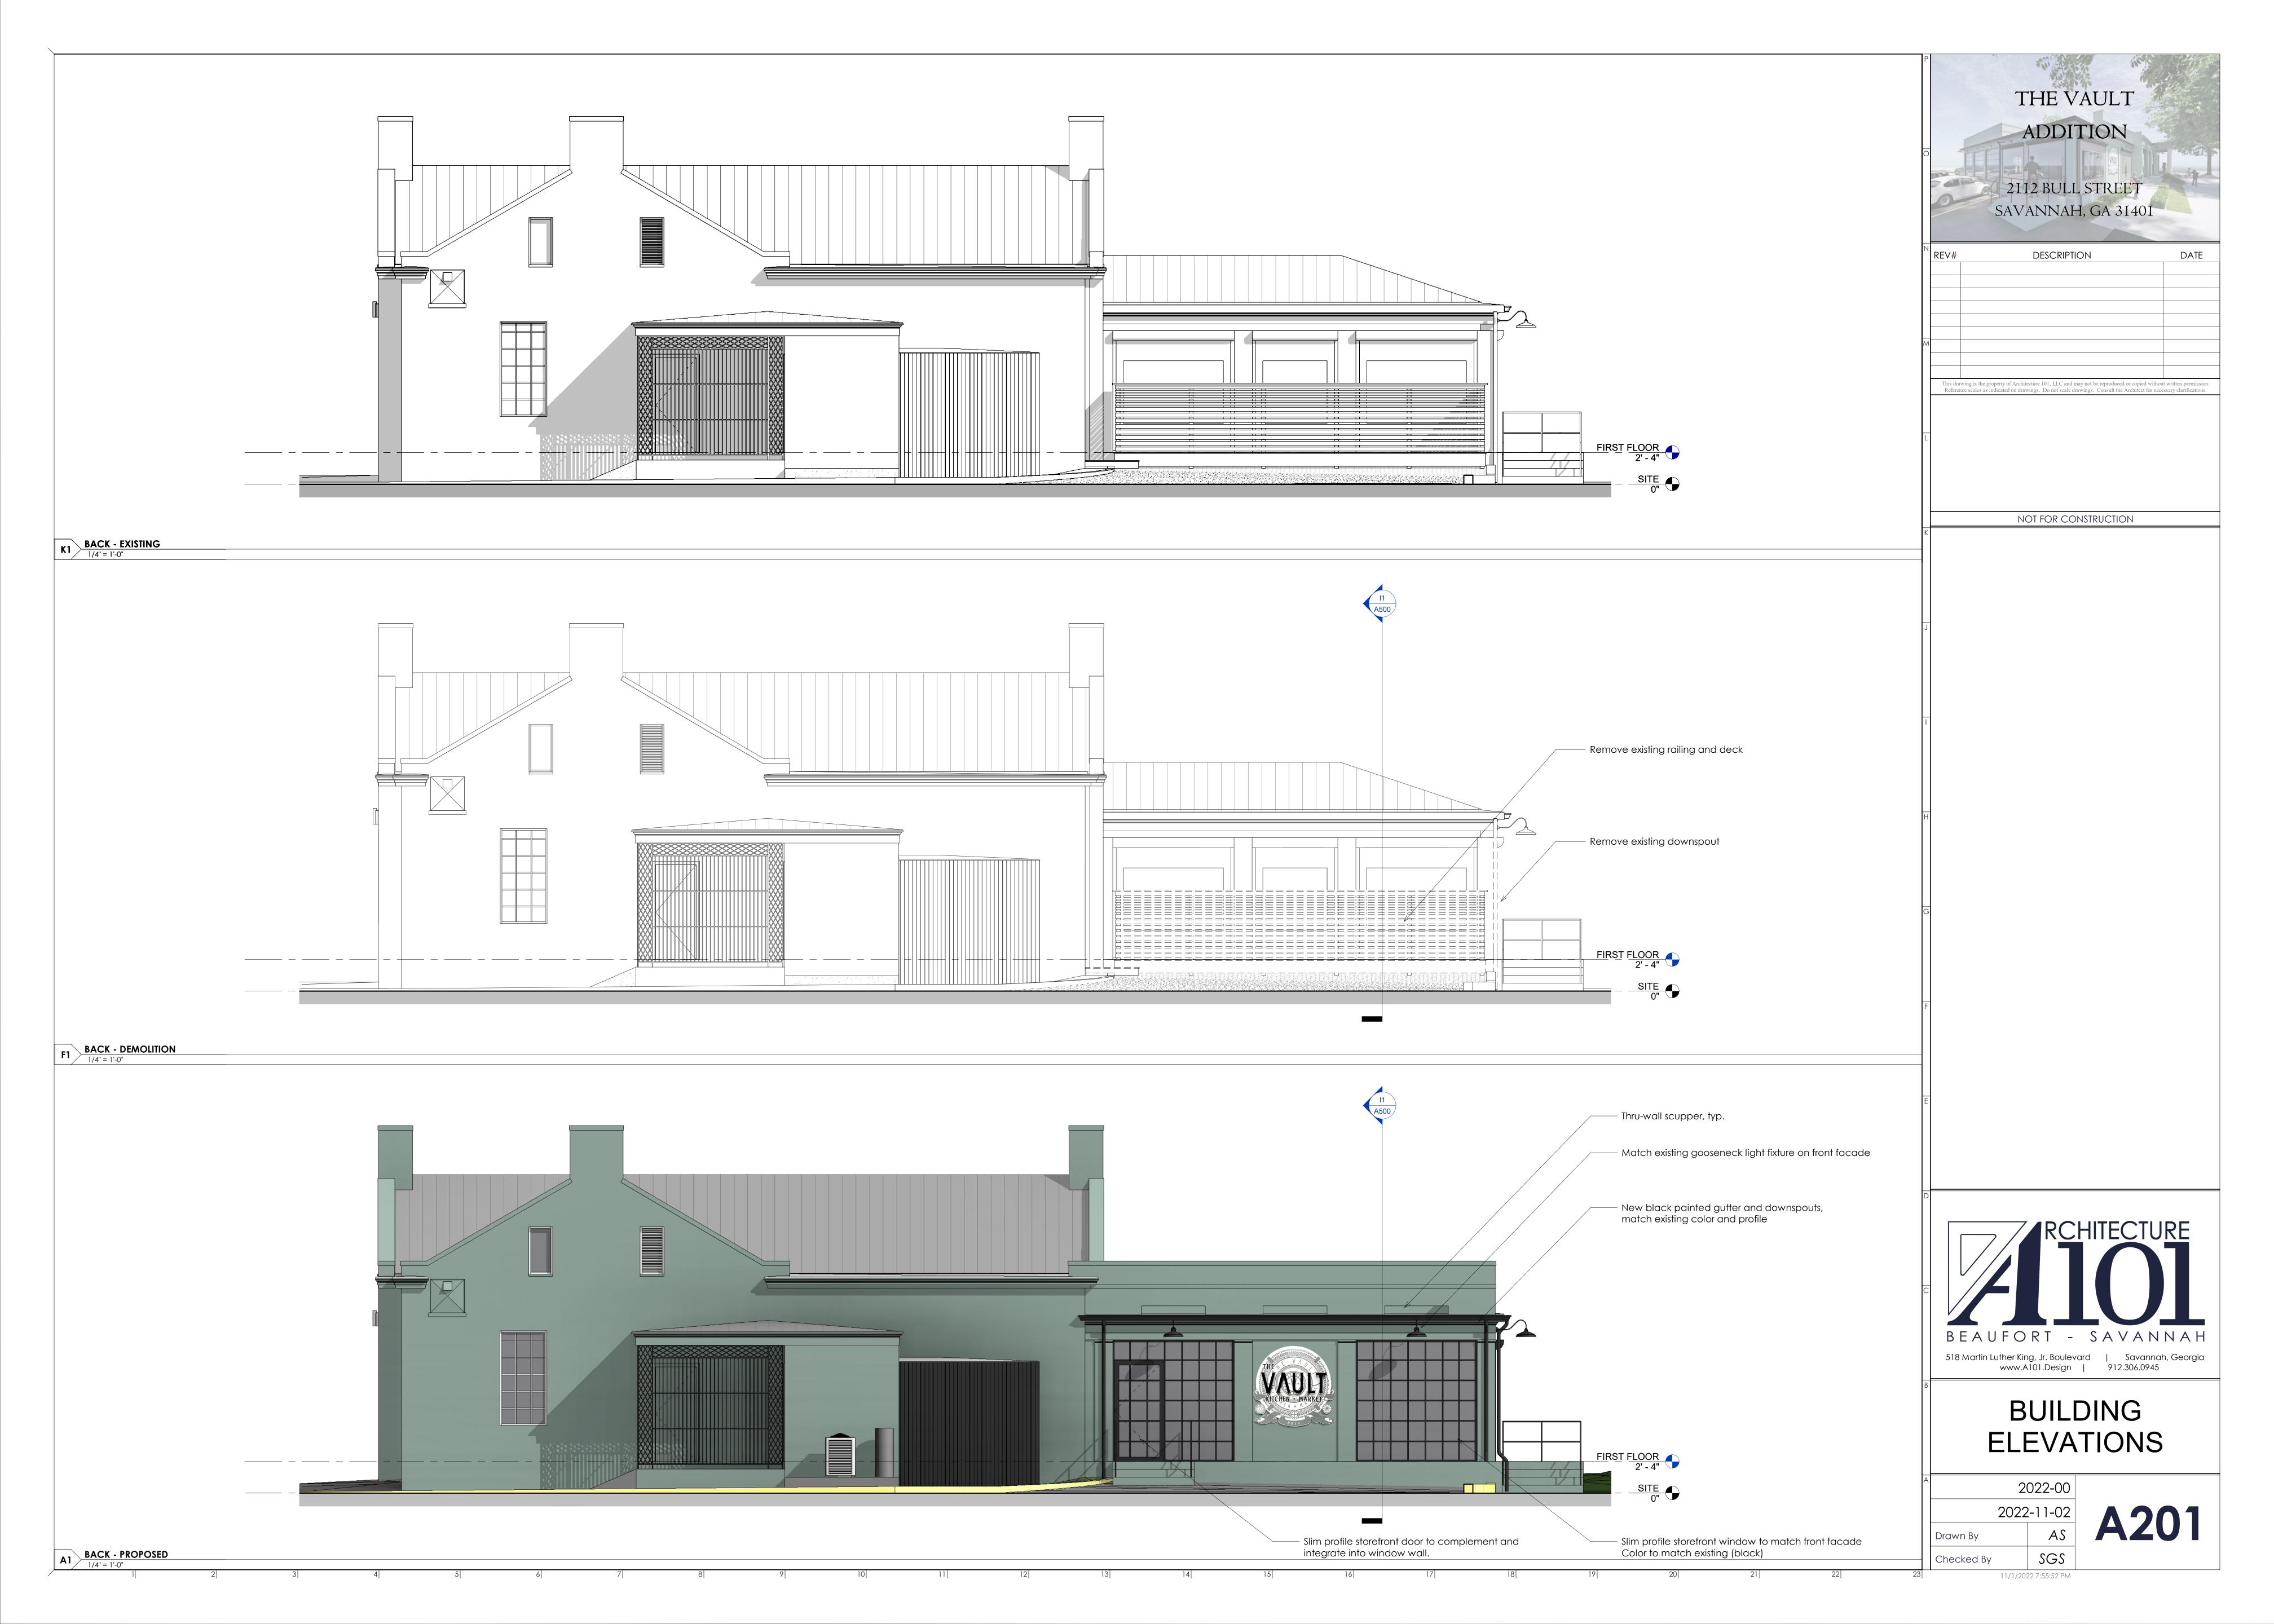

Windows, doors, and exterior finishes will match existing materials as closely as possible.

Sincerely,

Even Gr. (

Steven G. Stowers, AIA, LEED AP

Architecture 101 518 Martin Luther King, Jr. Blvd. Savannah, Georgia 31401