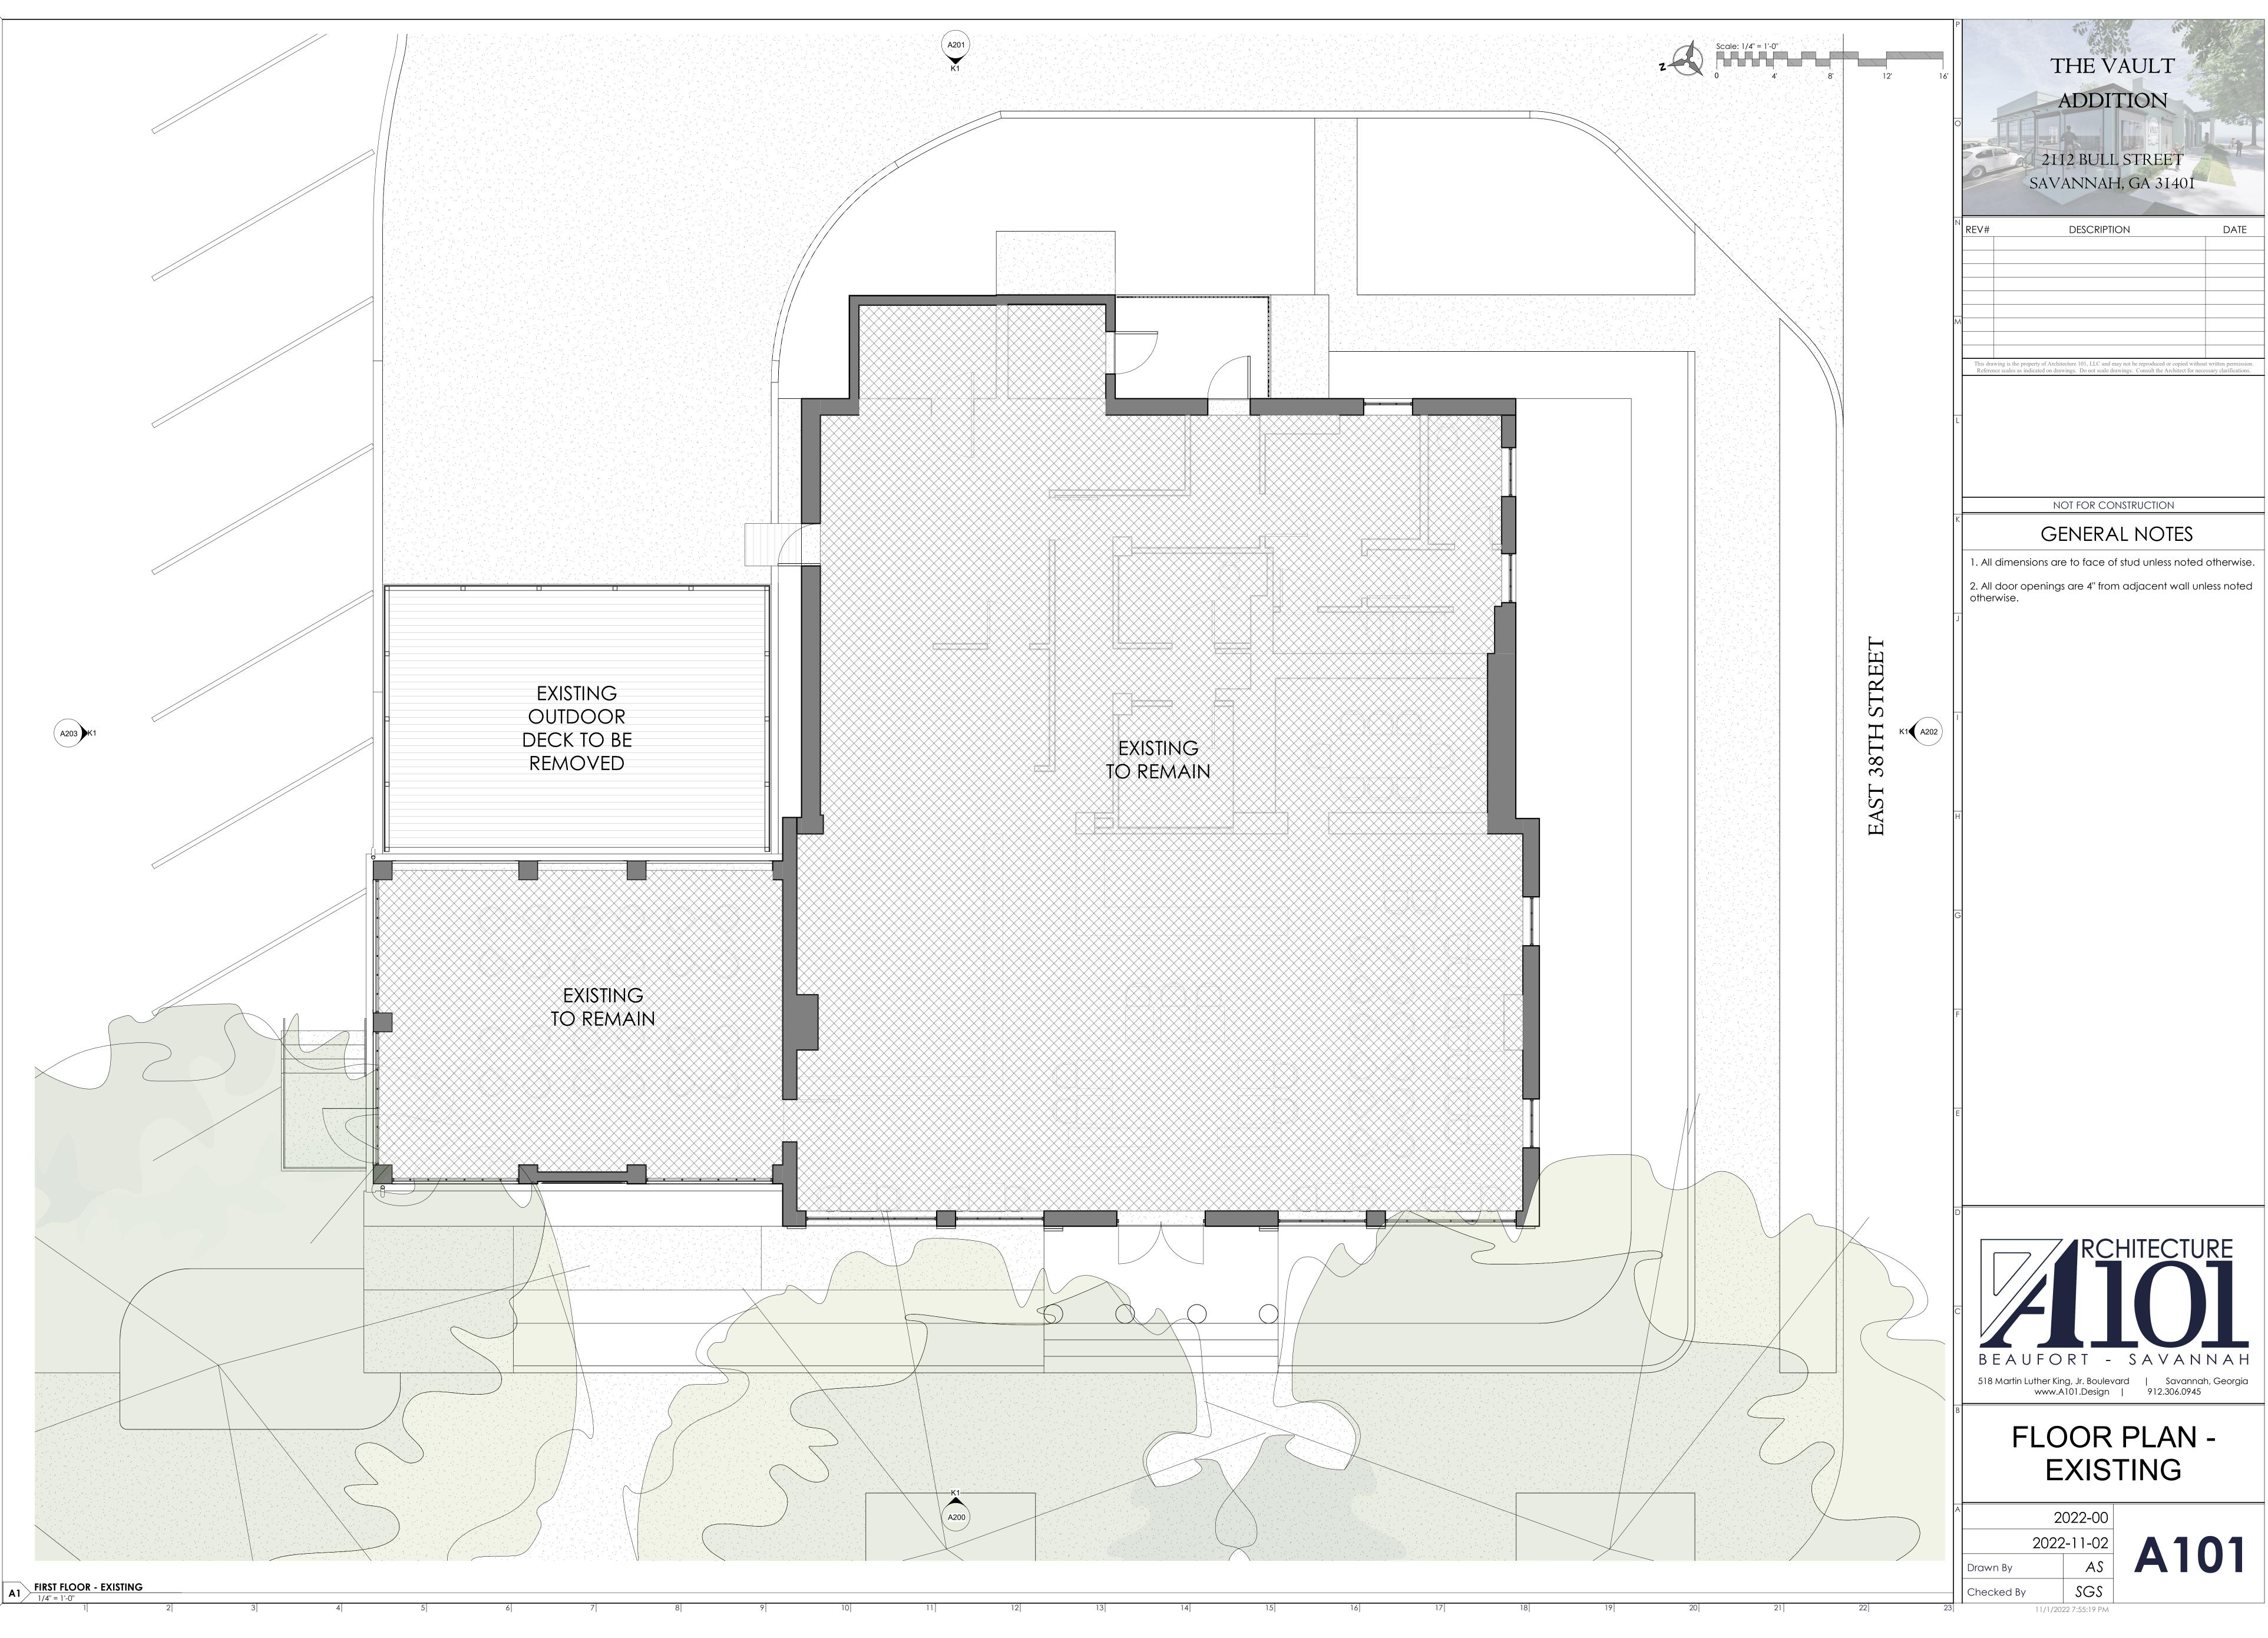

## NARRATIVE

The applicant is requesting approval for a 975 square foot addition to the non-contributing historic structure at 2112 Bull Street. The current use of the building is a restaurant named, "The Vault" reflecting the history of the existing building as a bank building. The building went through an extensive renovation in 2014 which removed the drive through on the north side of the building and converted that area into an open-air dining patio.

The planned addition will be located to the rear of the open dining patio and will provide additional indoor dining area for the restaurant. The addition will match the style and design of the renovated building and will provide a low-slope roof screened by tall parapet walls on three sides to conceal all new mechanical equipment from the surrounding streets and parking areas.