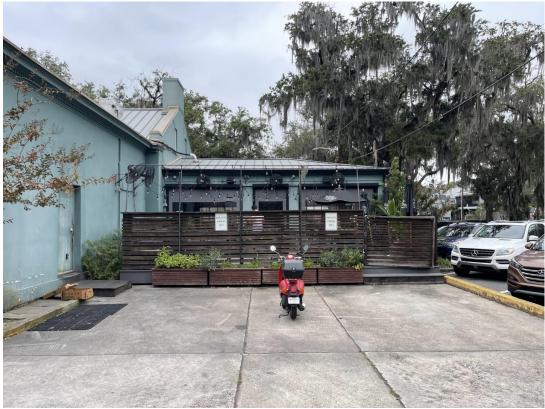

REAR DECK TO BE REPLACED WITH ADDITION

WIDE VIEW OF REAR DECK

CLOSE UP OF EXISTING EXTERIOR DINING PATIO

FRONT FACADE

Architecture 101 518 Martin Luther King, Jr. Blvd. Savannah, Georgia 31401

FRONT FAÇADE OF EXISTING DINING PATIO