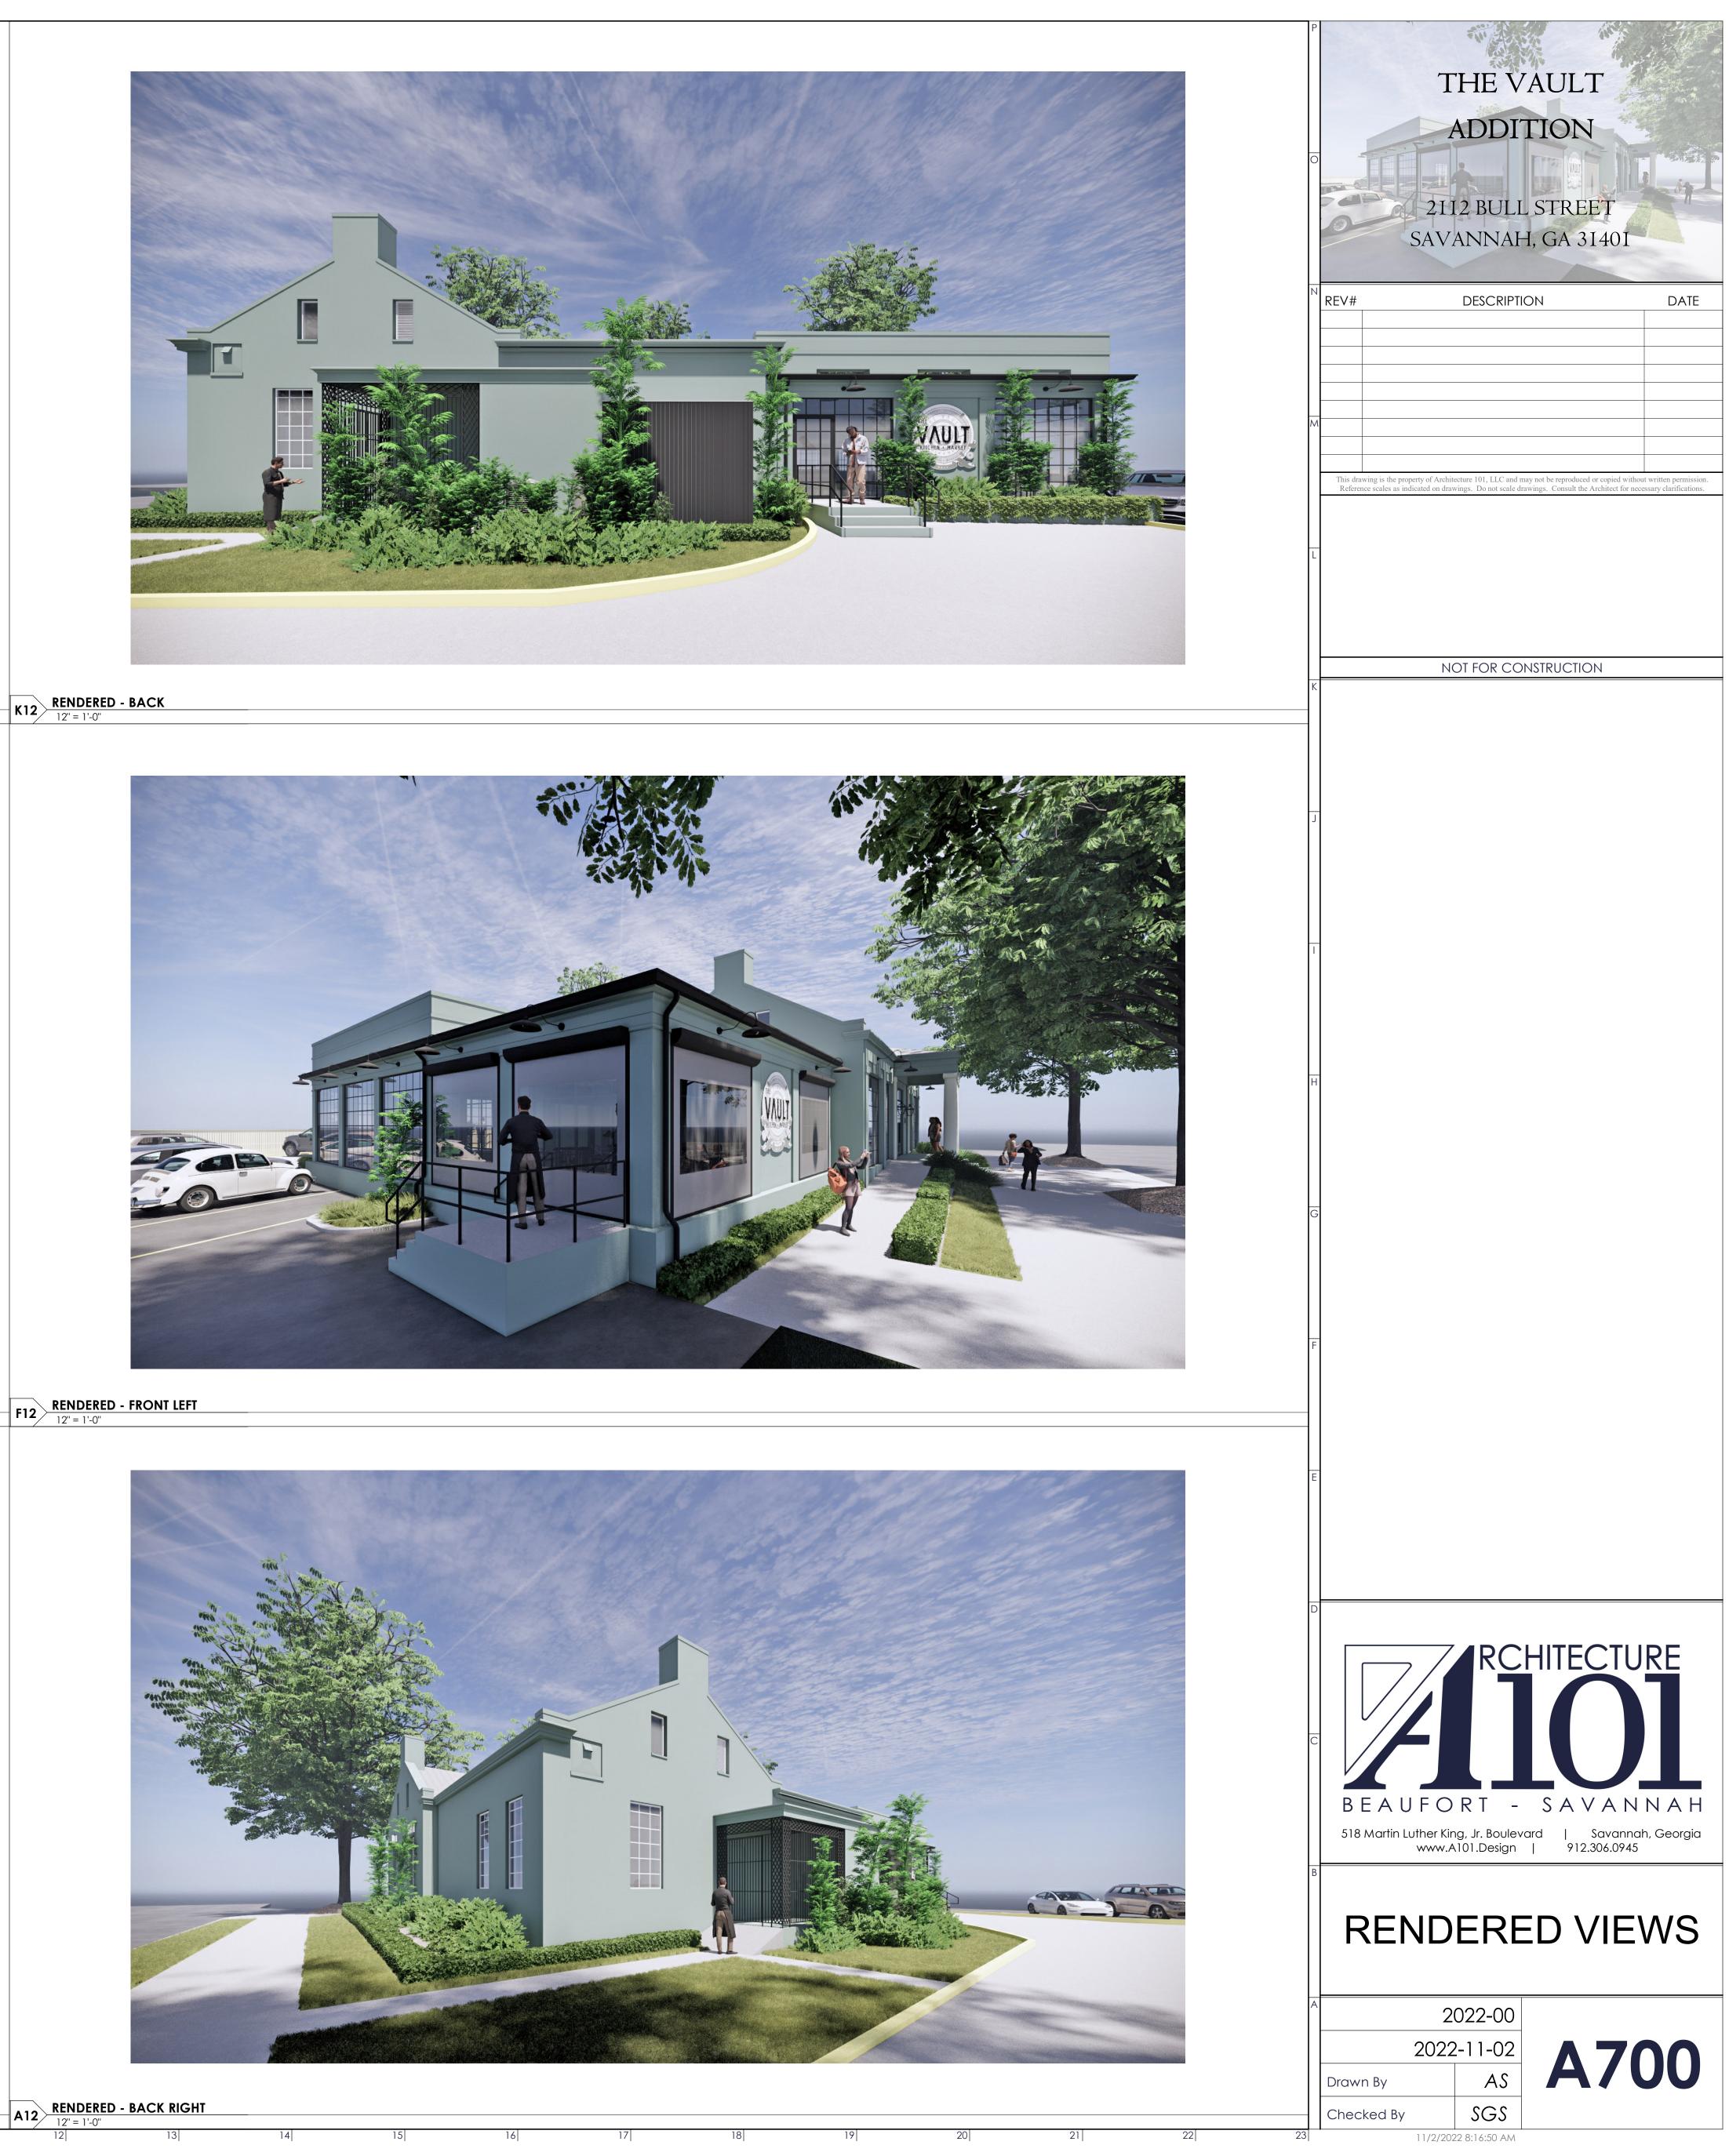

## NARRATIVE

The applicant is requesting approval for a 975 square foot addition to the non-contributing historic structure at 2112 Bull Street. The current use of the building is a restaurant named, "The Vault" reflecting the history of the existing building as a bank building. The building went through an extensive renovation in 2014 which removed the drive through on the north side of the building and converted that area into an open-air dining patio.

The planned addition will be located to the rear of the open dining patio and will provide additional indoor dining area for the restaurant. The addition will match the style and design of the renovated building and will provide a low-slope roof screened by tall parapet walls on three sides to conceal all new mechanical equipment from the surrounding streets and parking areas.

Windows, doors, and exterior finishes will match existing materials as closely as possible.

Sincerely,

Even Gr. (

Steven G. Stowers, AIA, LEED AP

Architecture 101 518 Martin Luther King, Jr. Blvd. Savannah, Georgia 31401