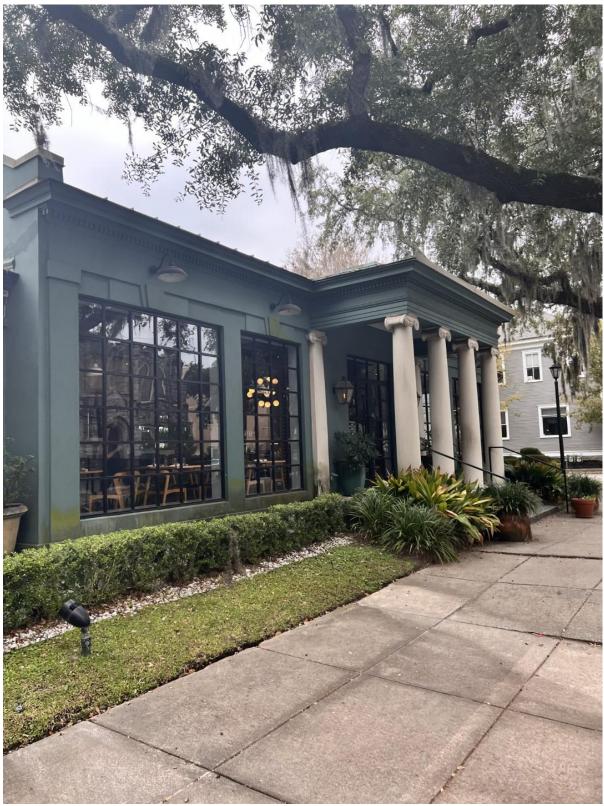

REAR DECK TO BE REPLACED WITH ADDITION

WIDE VIEW OF REAR DECK

CLOSE UP OF EXISTING EXTERIOR DINING PATIO

FRONT FACADE

Architecture 101 518 Martin Luther King, Jr. Blvd. Savannah, Georgia 31401

FRONT FAÇADE OF EXISTING DINING PATIO