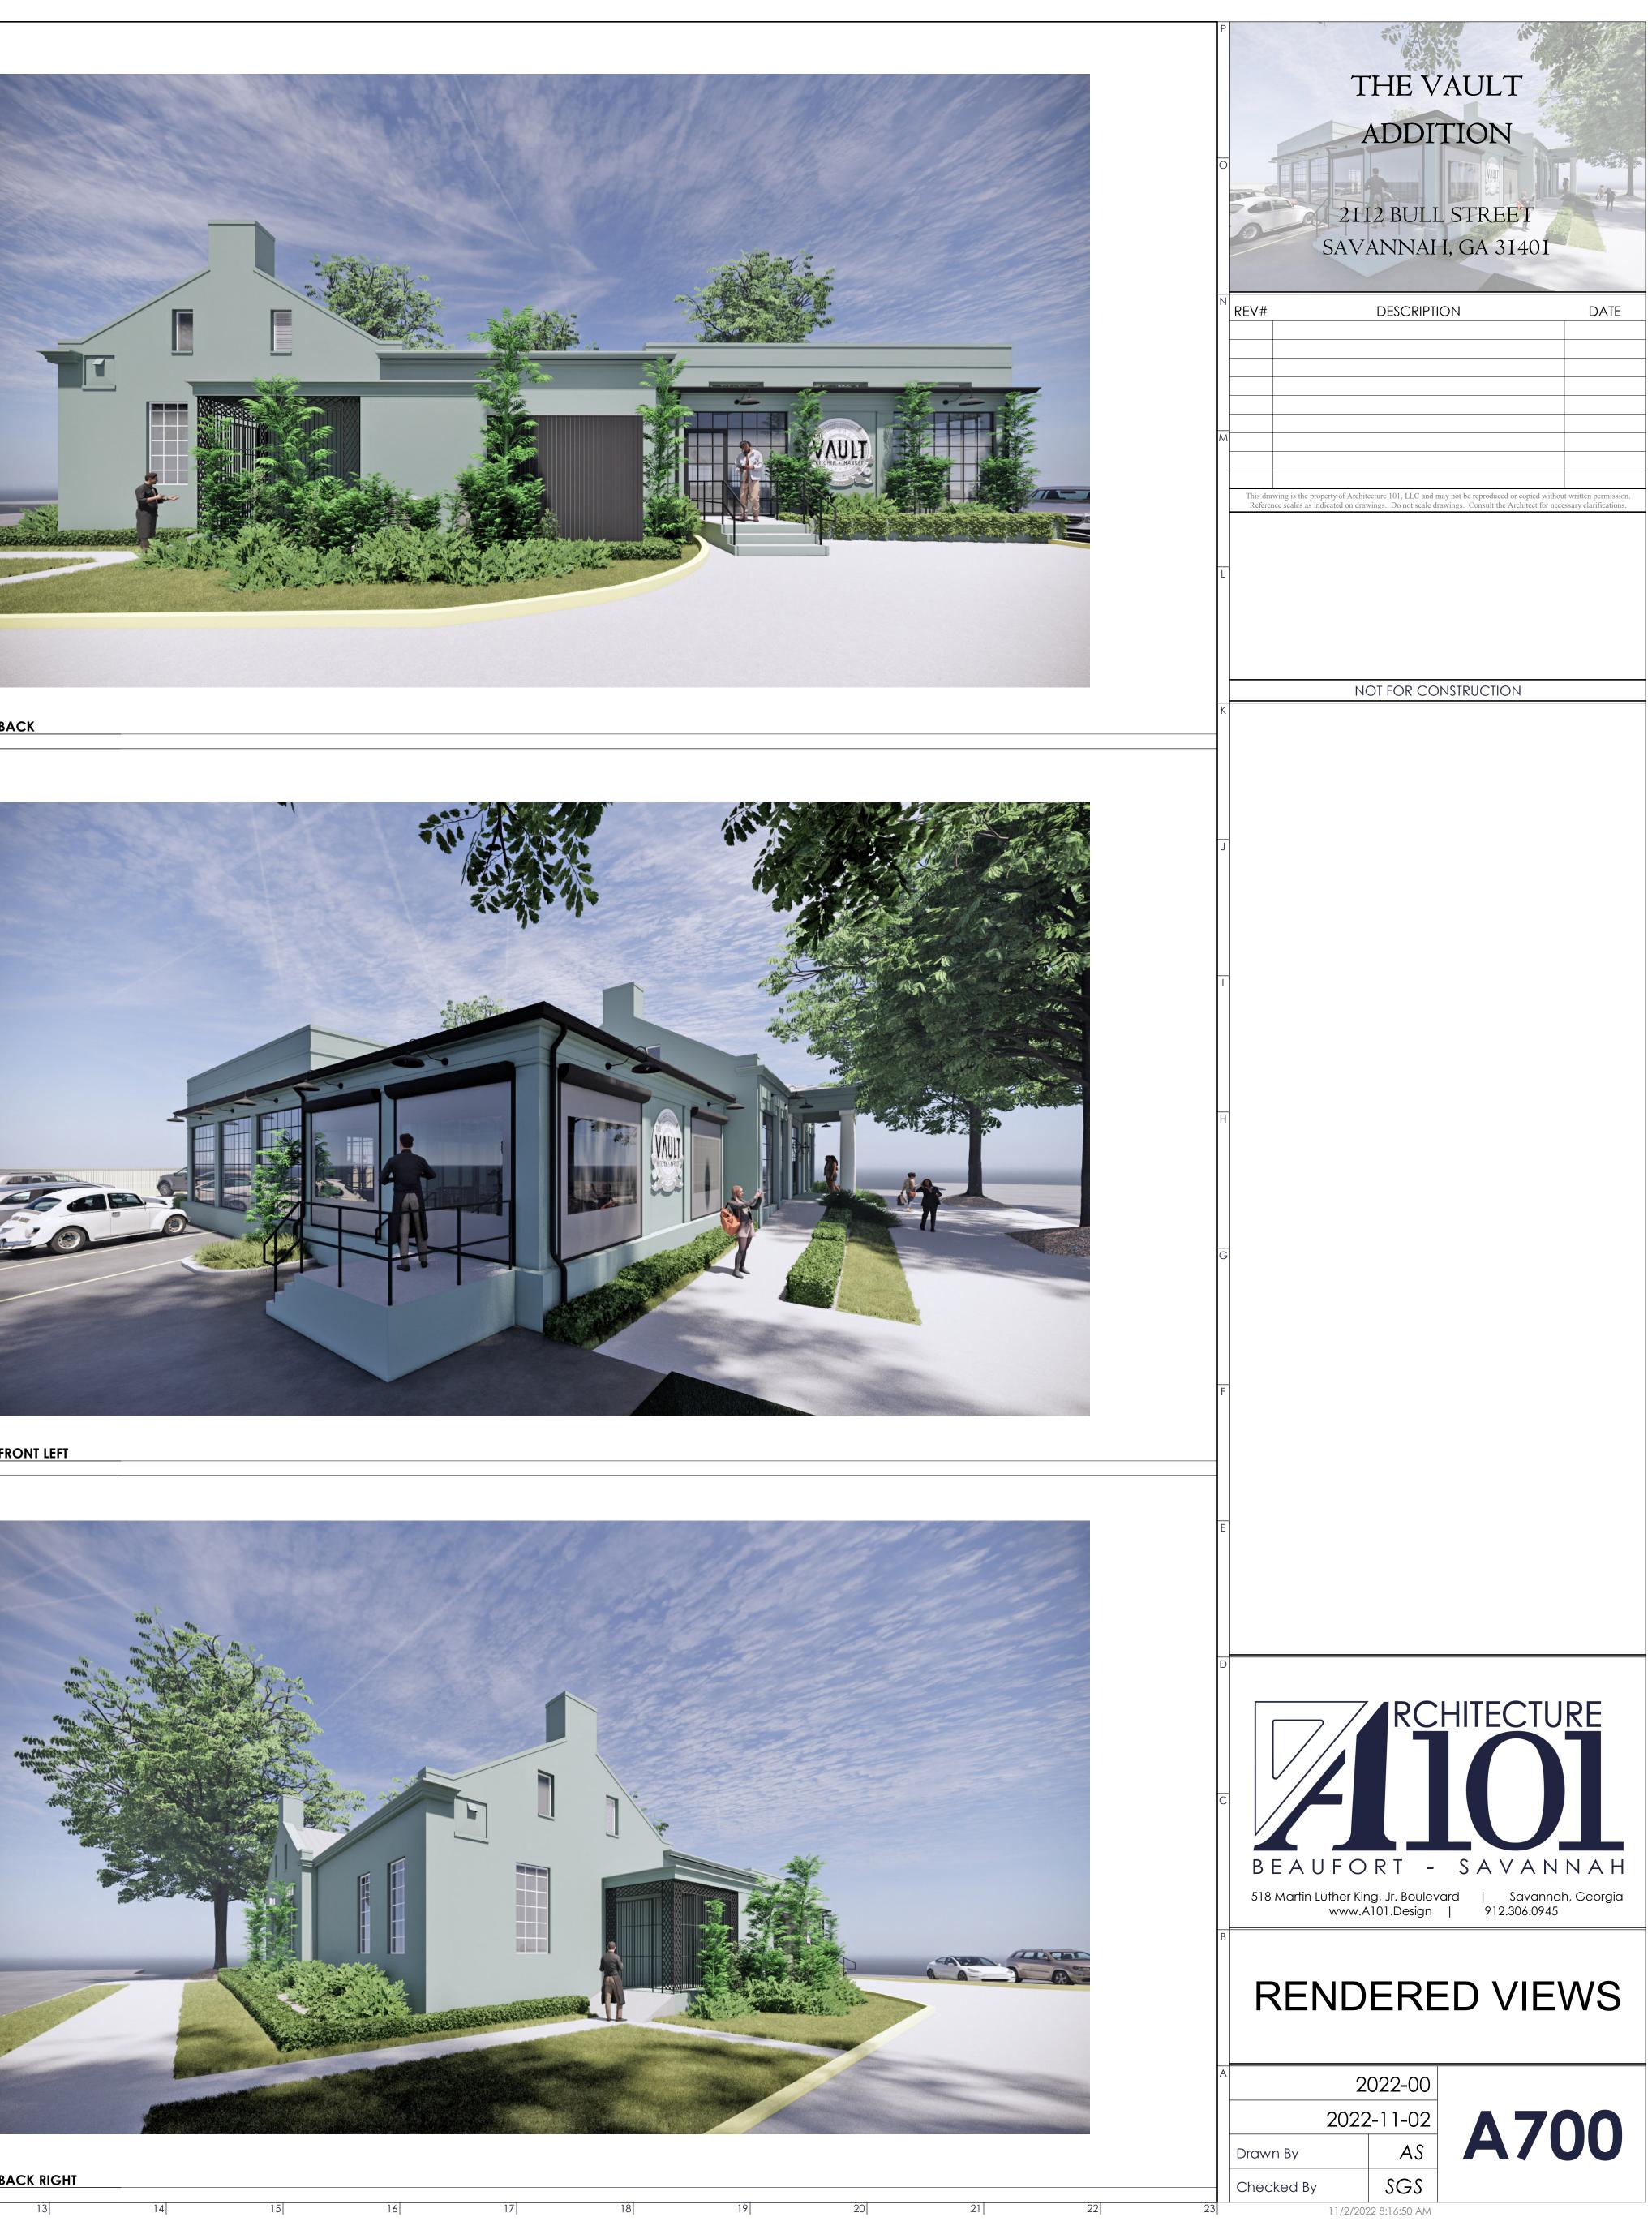

## NARRATIVE

The applicant is requesting approval for a 975 square foot addition to the non-contributing historic structure at 2112 Bull Street. The current use of the building is a restaurant named, "The Vault" reflecting the history of the existing building as a bank building. The building went through an extensive renovation in 2014 which removed the drive through on the north side of the building and converted that area into an open-air dining patio.

The planned addition will be located to the rear of the open dining patio and will provide additional indoor dining area for the restaurant. The addition will match the style and design of the renovated building and will provide a low-slope roof screened by tall parapet walls on three sides to conceal all new mechanical equipment from the surrounding streets and parking areas.

Windows, doors, and exterior finishes will match existing materials as closely as possible.

Sincerely,

Even Gr. (

Steven G. Stowers, AIA, LEED AP

Architecture 101 518 Martin Luther King, Jr. Blvd. Savannah, Georgia 31401