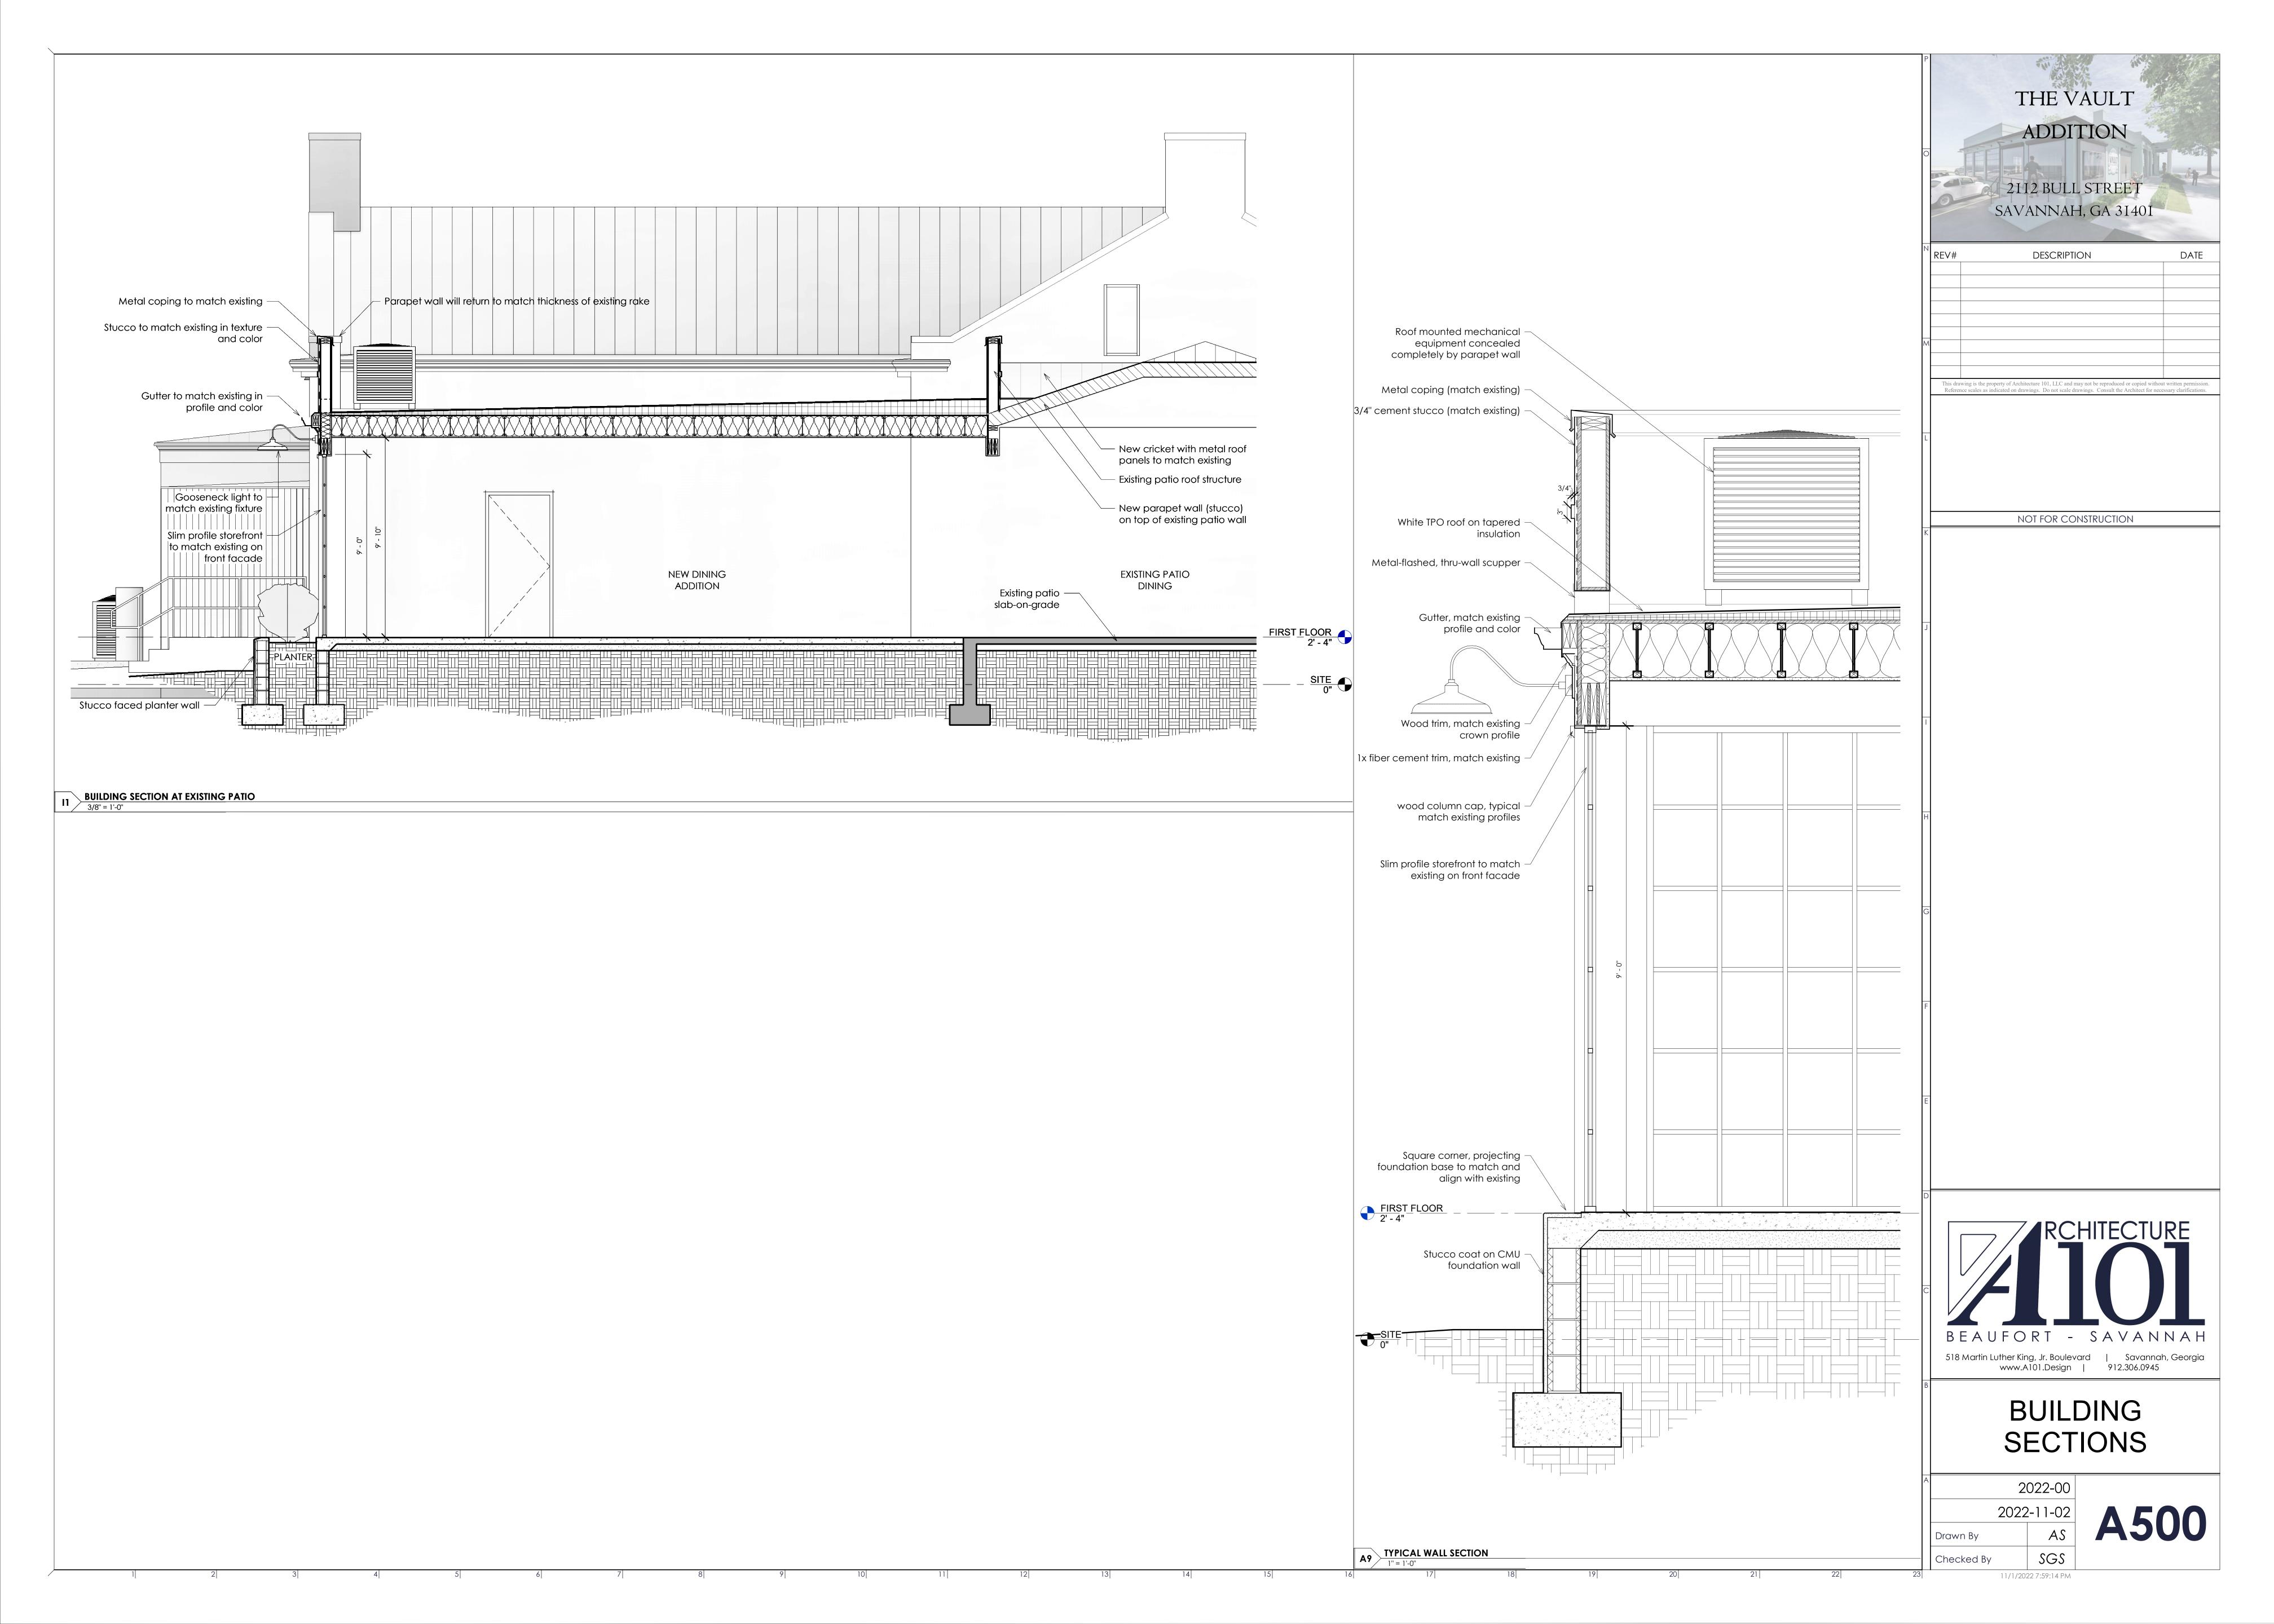

The planned addition will be located to the rear of the open dining patio and will provide additional indoor dining area for the restaurant. The addition will match the style and design of the renovated building and will provide a low-slope roof screened by tall parapet walls on three sides to conceal all new mechanical equipment from the surrounding streets and parking areas.

Windows, doors, and exterior finishes will match existing materials as closely as possible.

Sincerely,

Even Gr. (

Steven G. Stowers, AIA, LEED AP

Architecture 101 518 Martin Luther King, Jr. Blvd. Savannah, Georgia 31401