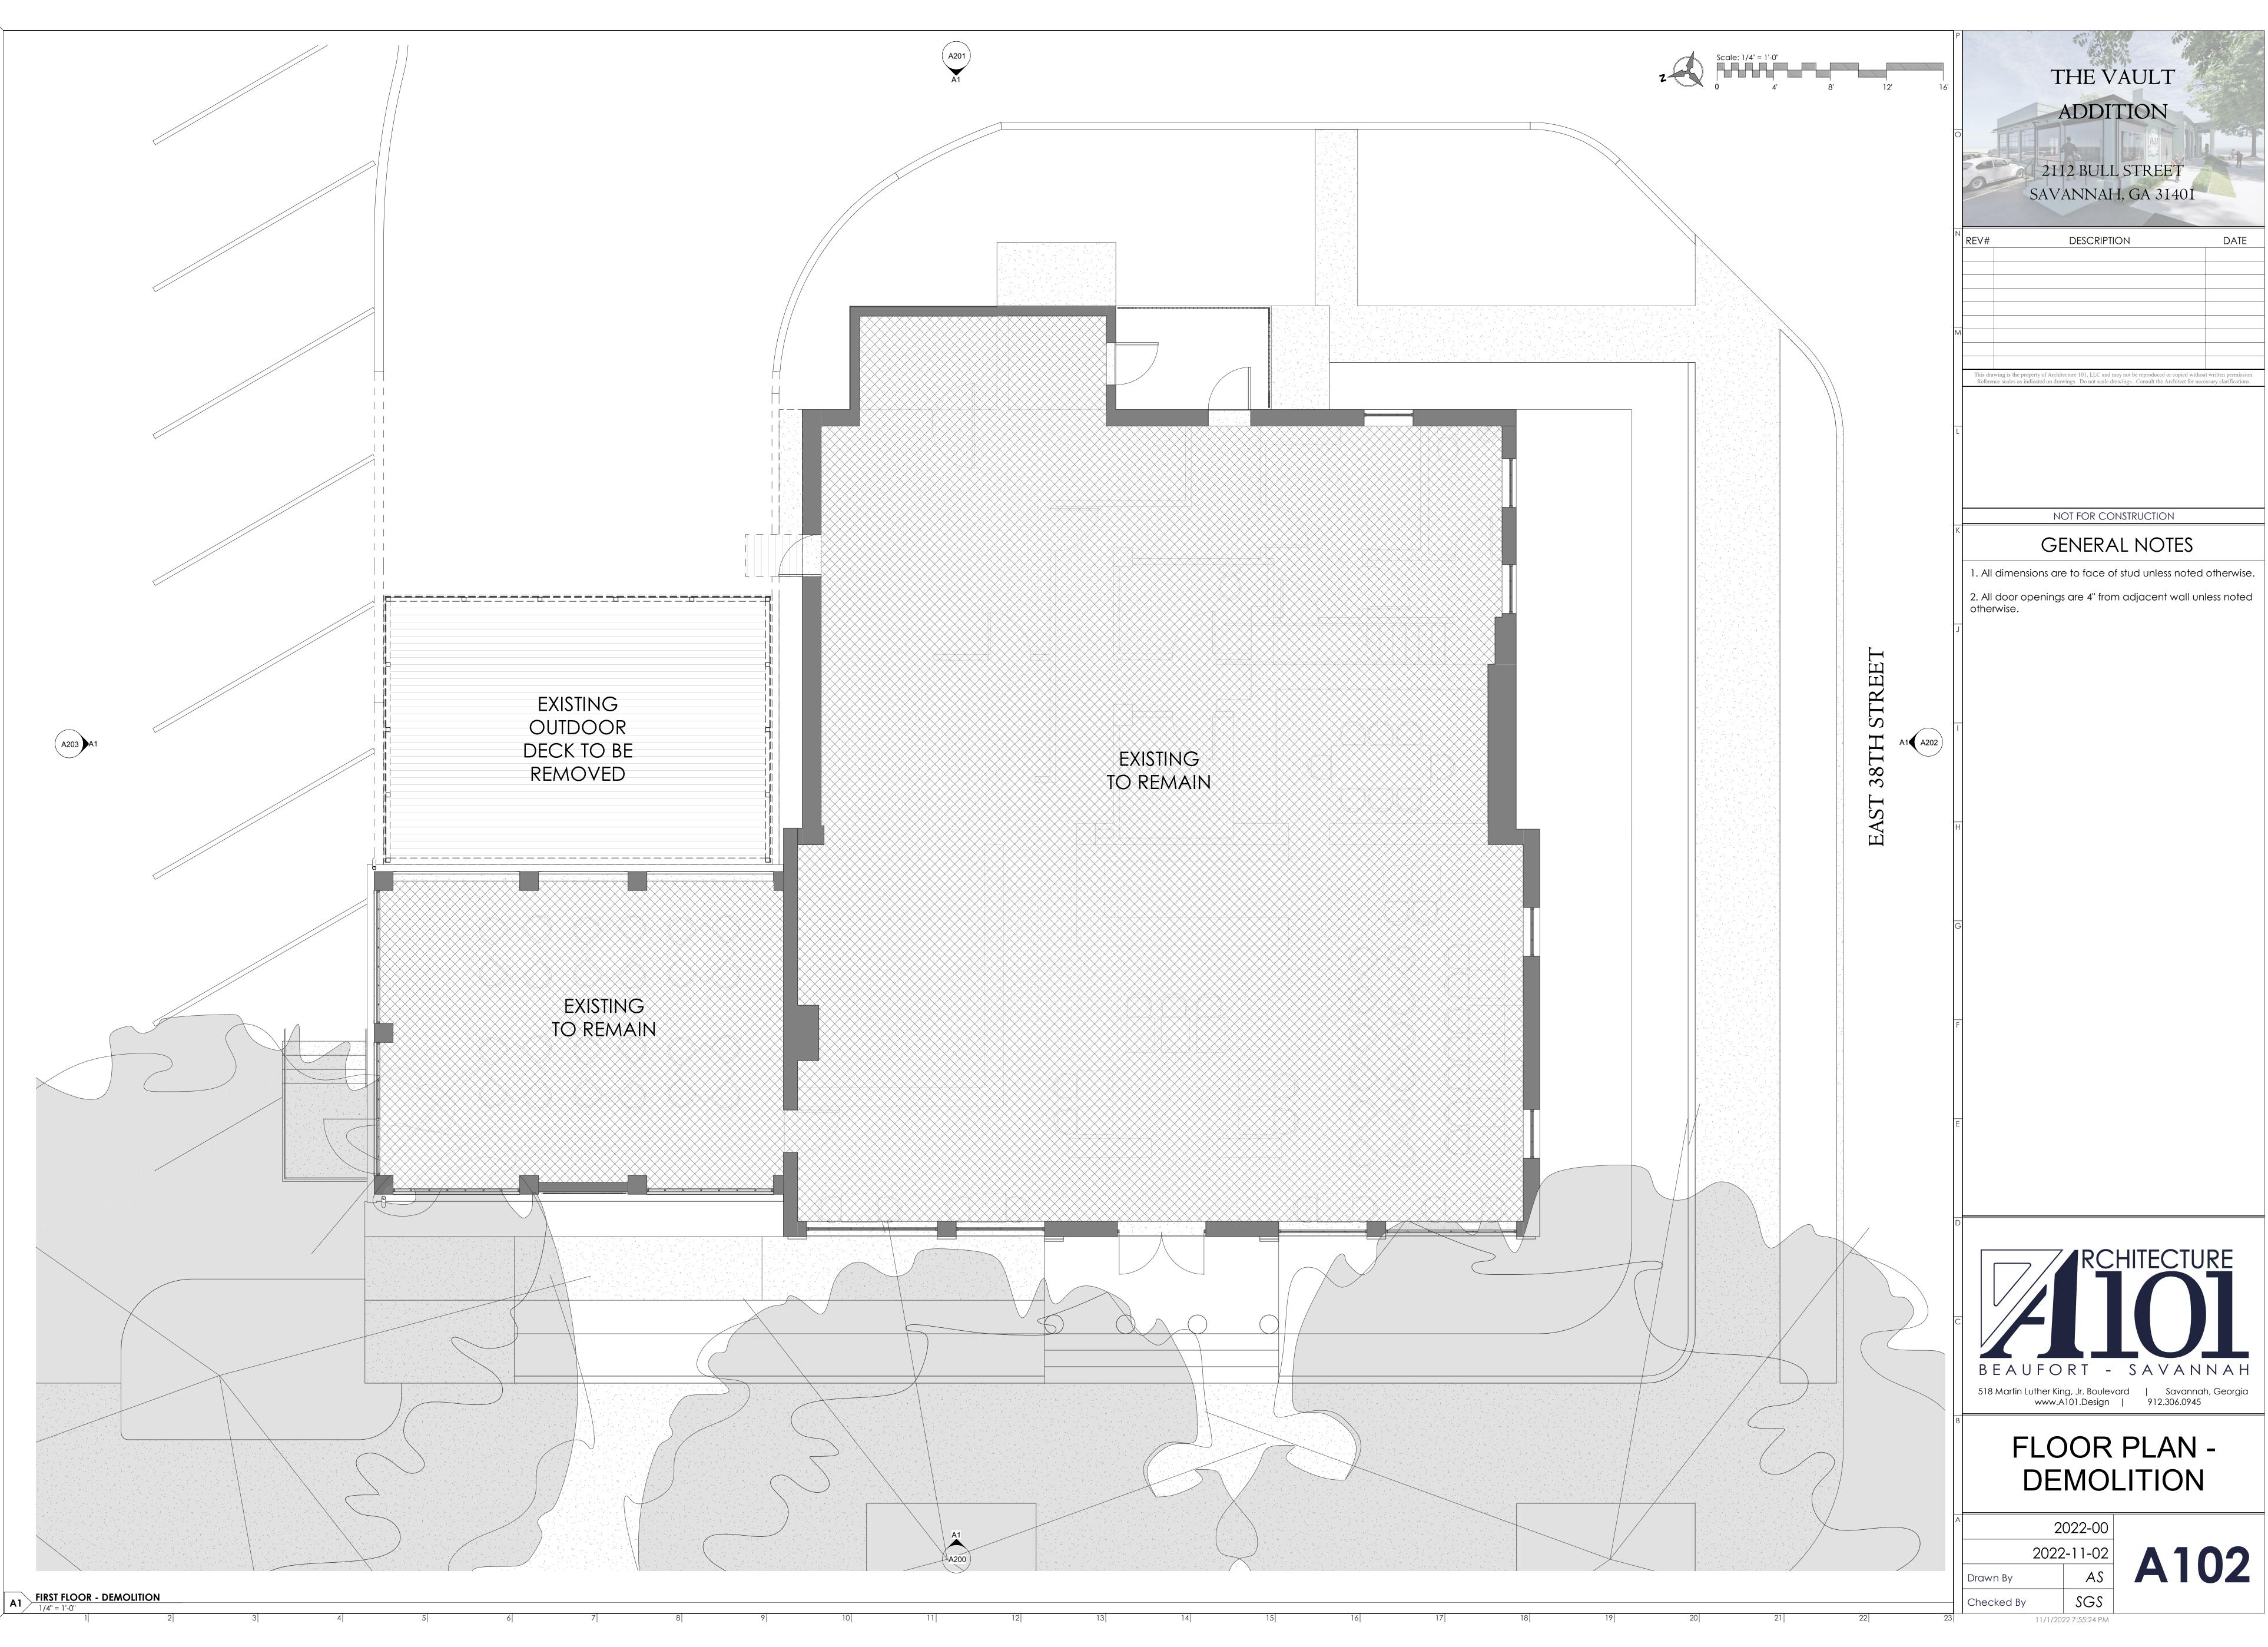

## NARRATIVE

The applicant is requesting approval for a 975 square foot addition to the non-contributing historic structure at 2112 Bull Street. The current use of the building is a restaurant named, "The Vault" reflecting the history of the existing building as a bank building. The building went through an extensive renovation in 2014 which removed the drive through on the north side of the building and converted that area into an open-air dining patio.

The planned addition will be located to the rear of the open dining patio and will provide additional indoor dining area for the restaurant. The addition will match the style and design of the renovated building and will provide a low-slope roof screened by tall parapet walls on three sides to conceal all new mechanical equipment from the surrounding streets and parking areas.