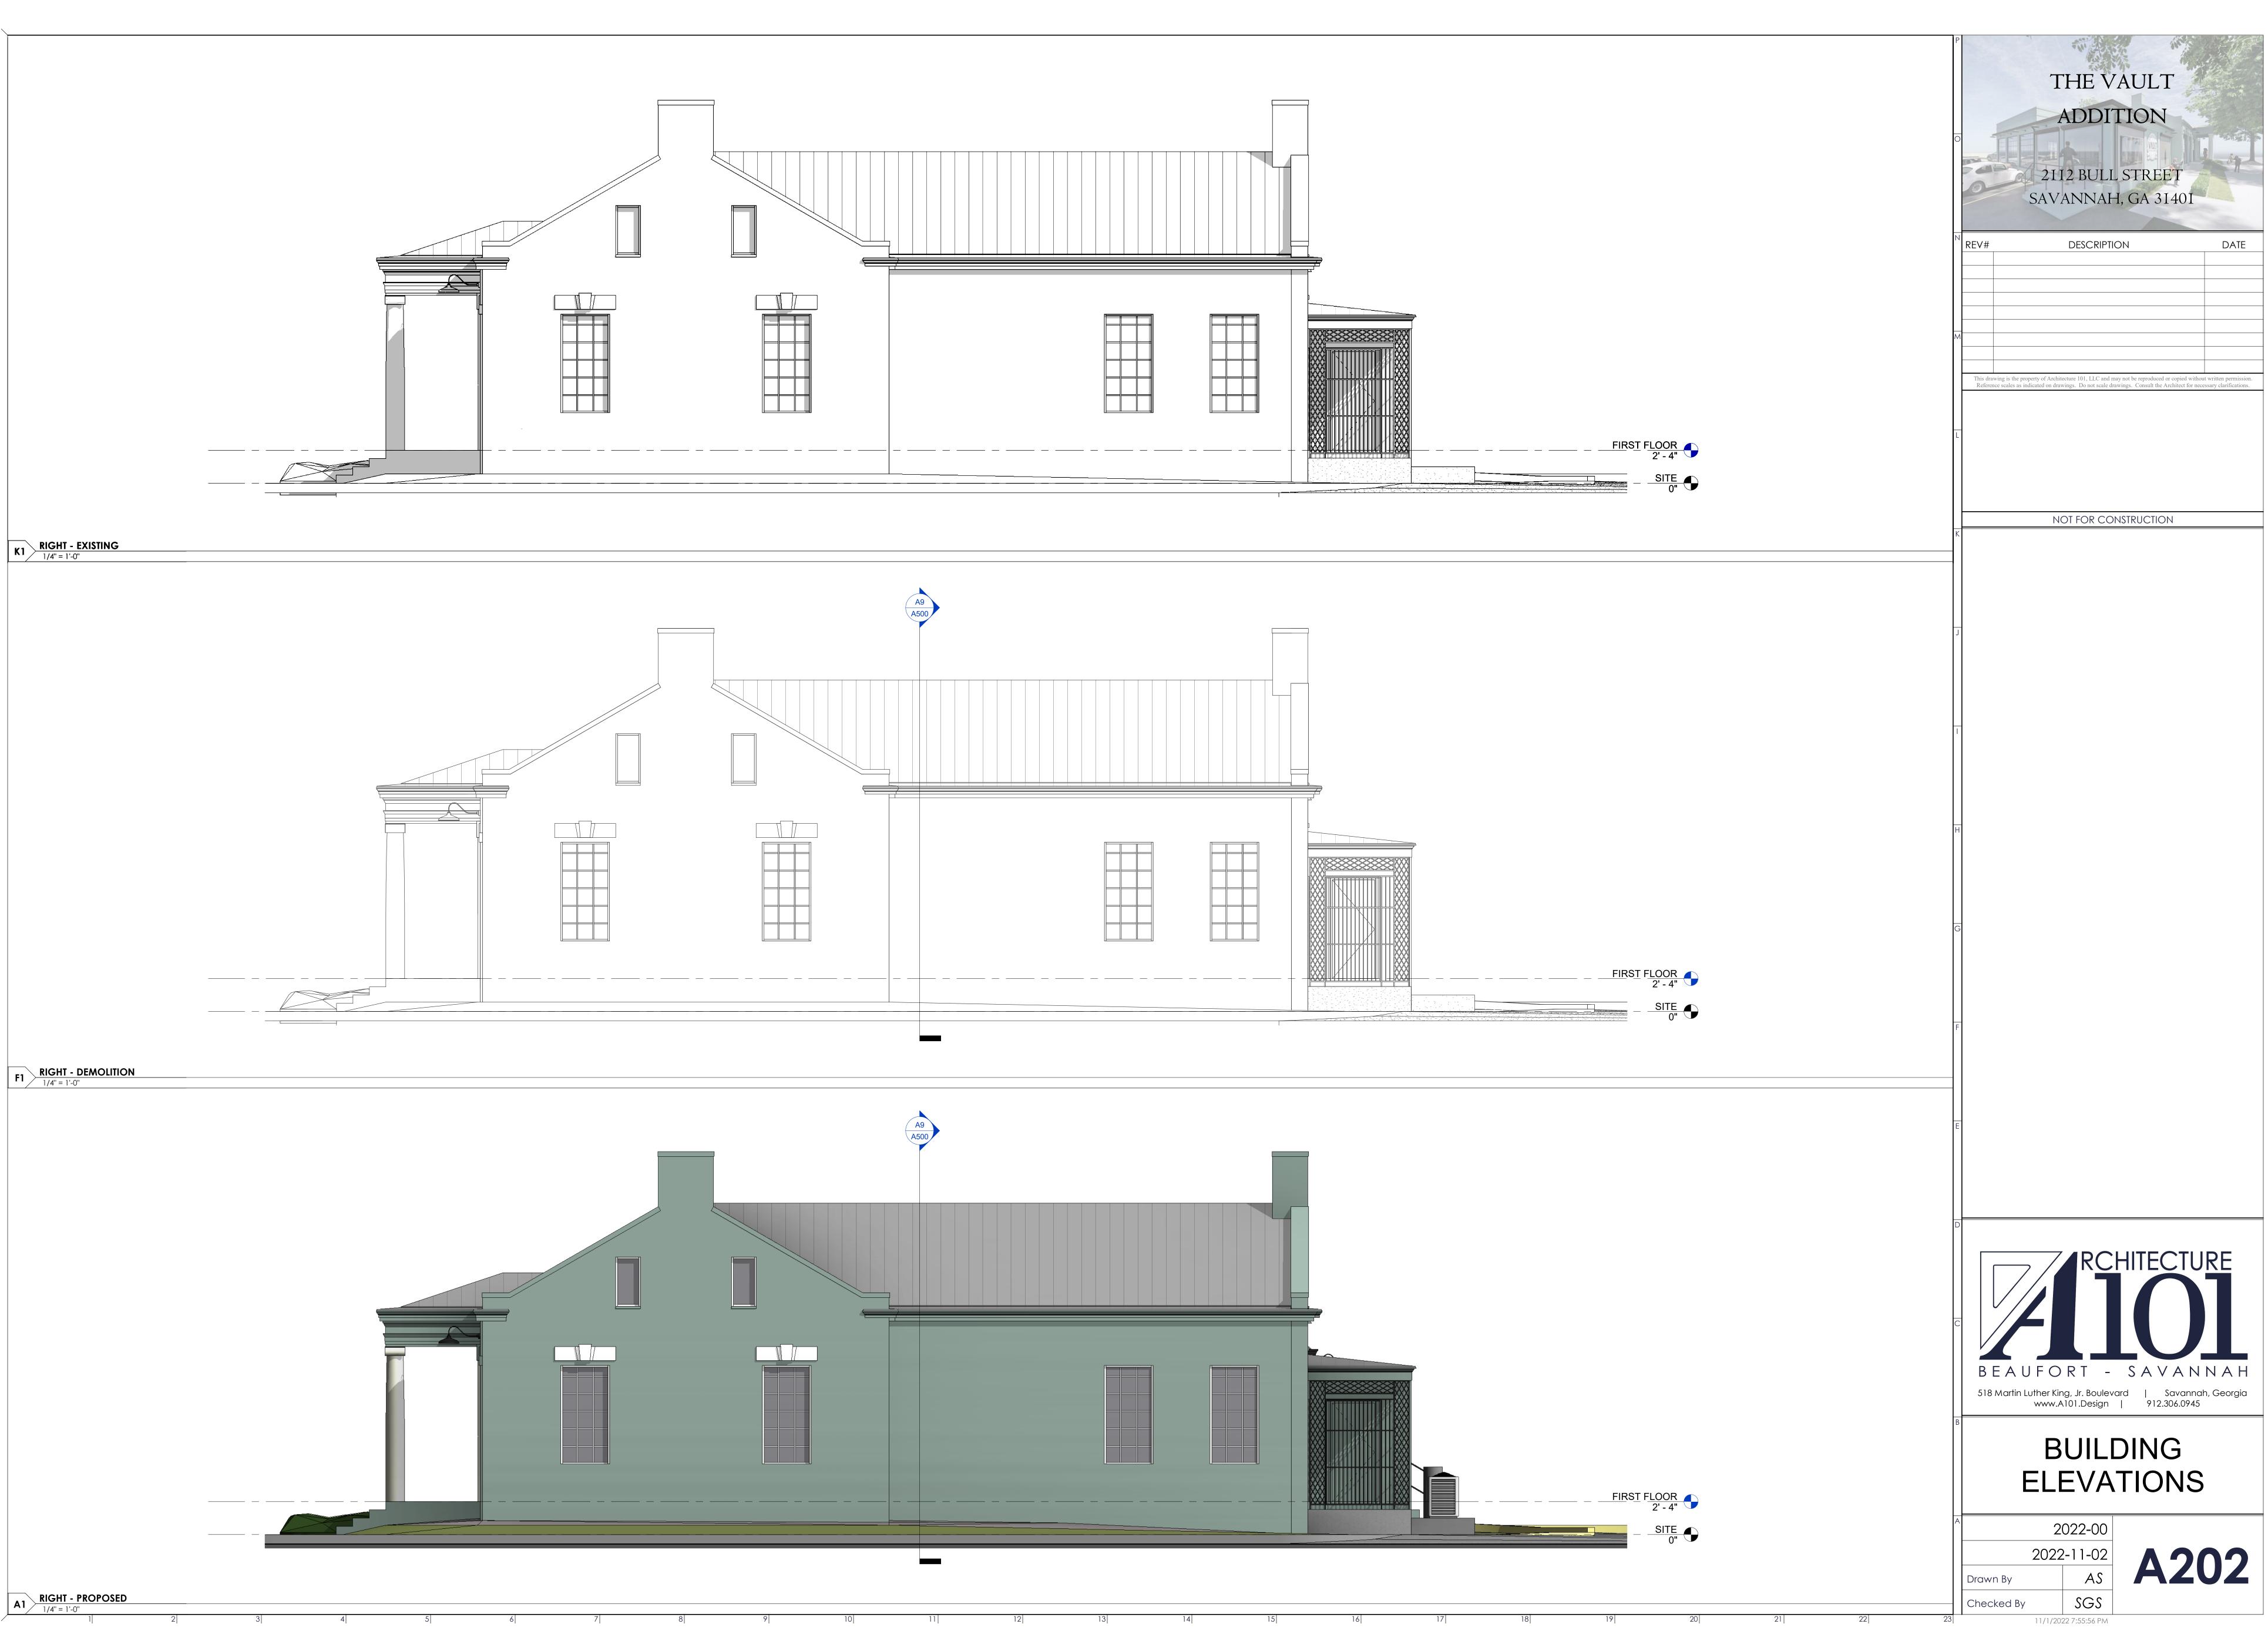

## NARRATIVE

The applicant is requesting approval for a 975 square foot addition to the non-contributing historic structure at 2112 Bull Street. The current use of the building is a restaurant named, "The Vault" reflecting the history of the existing building as a bank building. The building went through an extensive renovation in 2014 which removed the drive through on the north side of the building and converted that area into an open-air dining patio.

The planned addition will be located to the rear of the open dining patio and will provide additional indoor dining area for the restaurant. The addition will match the style and design of the renovated building and will provide a low-slope roof screened by tall parapet walls on three sides to conceal all new mechanical equipment from the surrounding streets and parking areas.

Windows, doors, and exterior finishes will match existing materials as closely as possible.

Sincerely,

Even Gr. (

Steven G. Stowers, AIA, LEED AP

Architecture 101 518 Martin Luther King, Jr. Blvd. Savannah, Georgia 31401