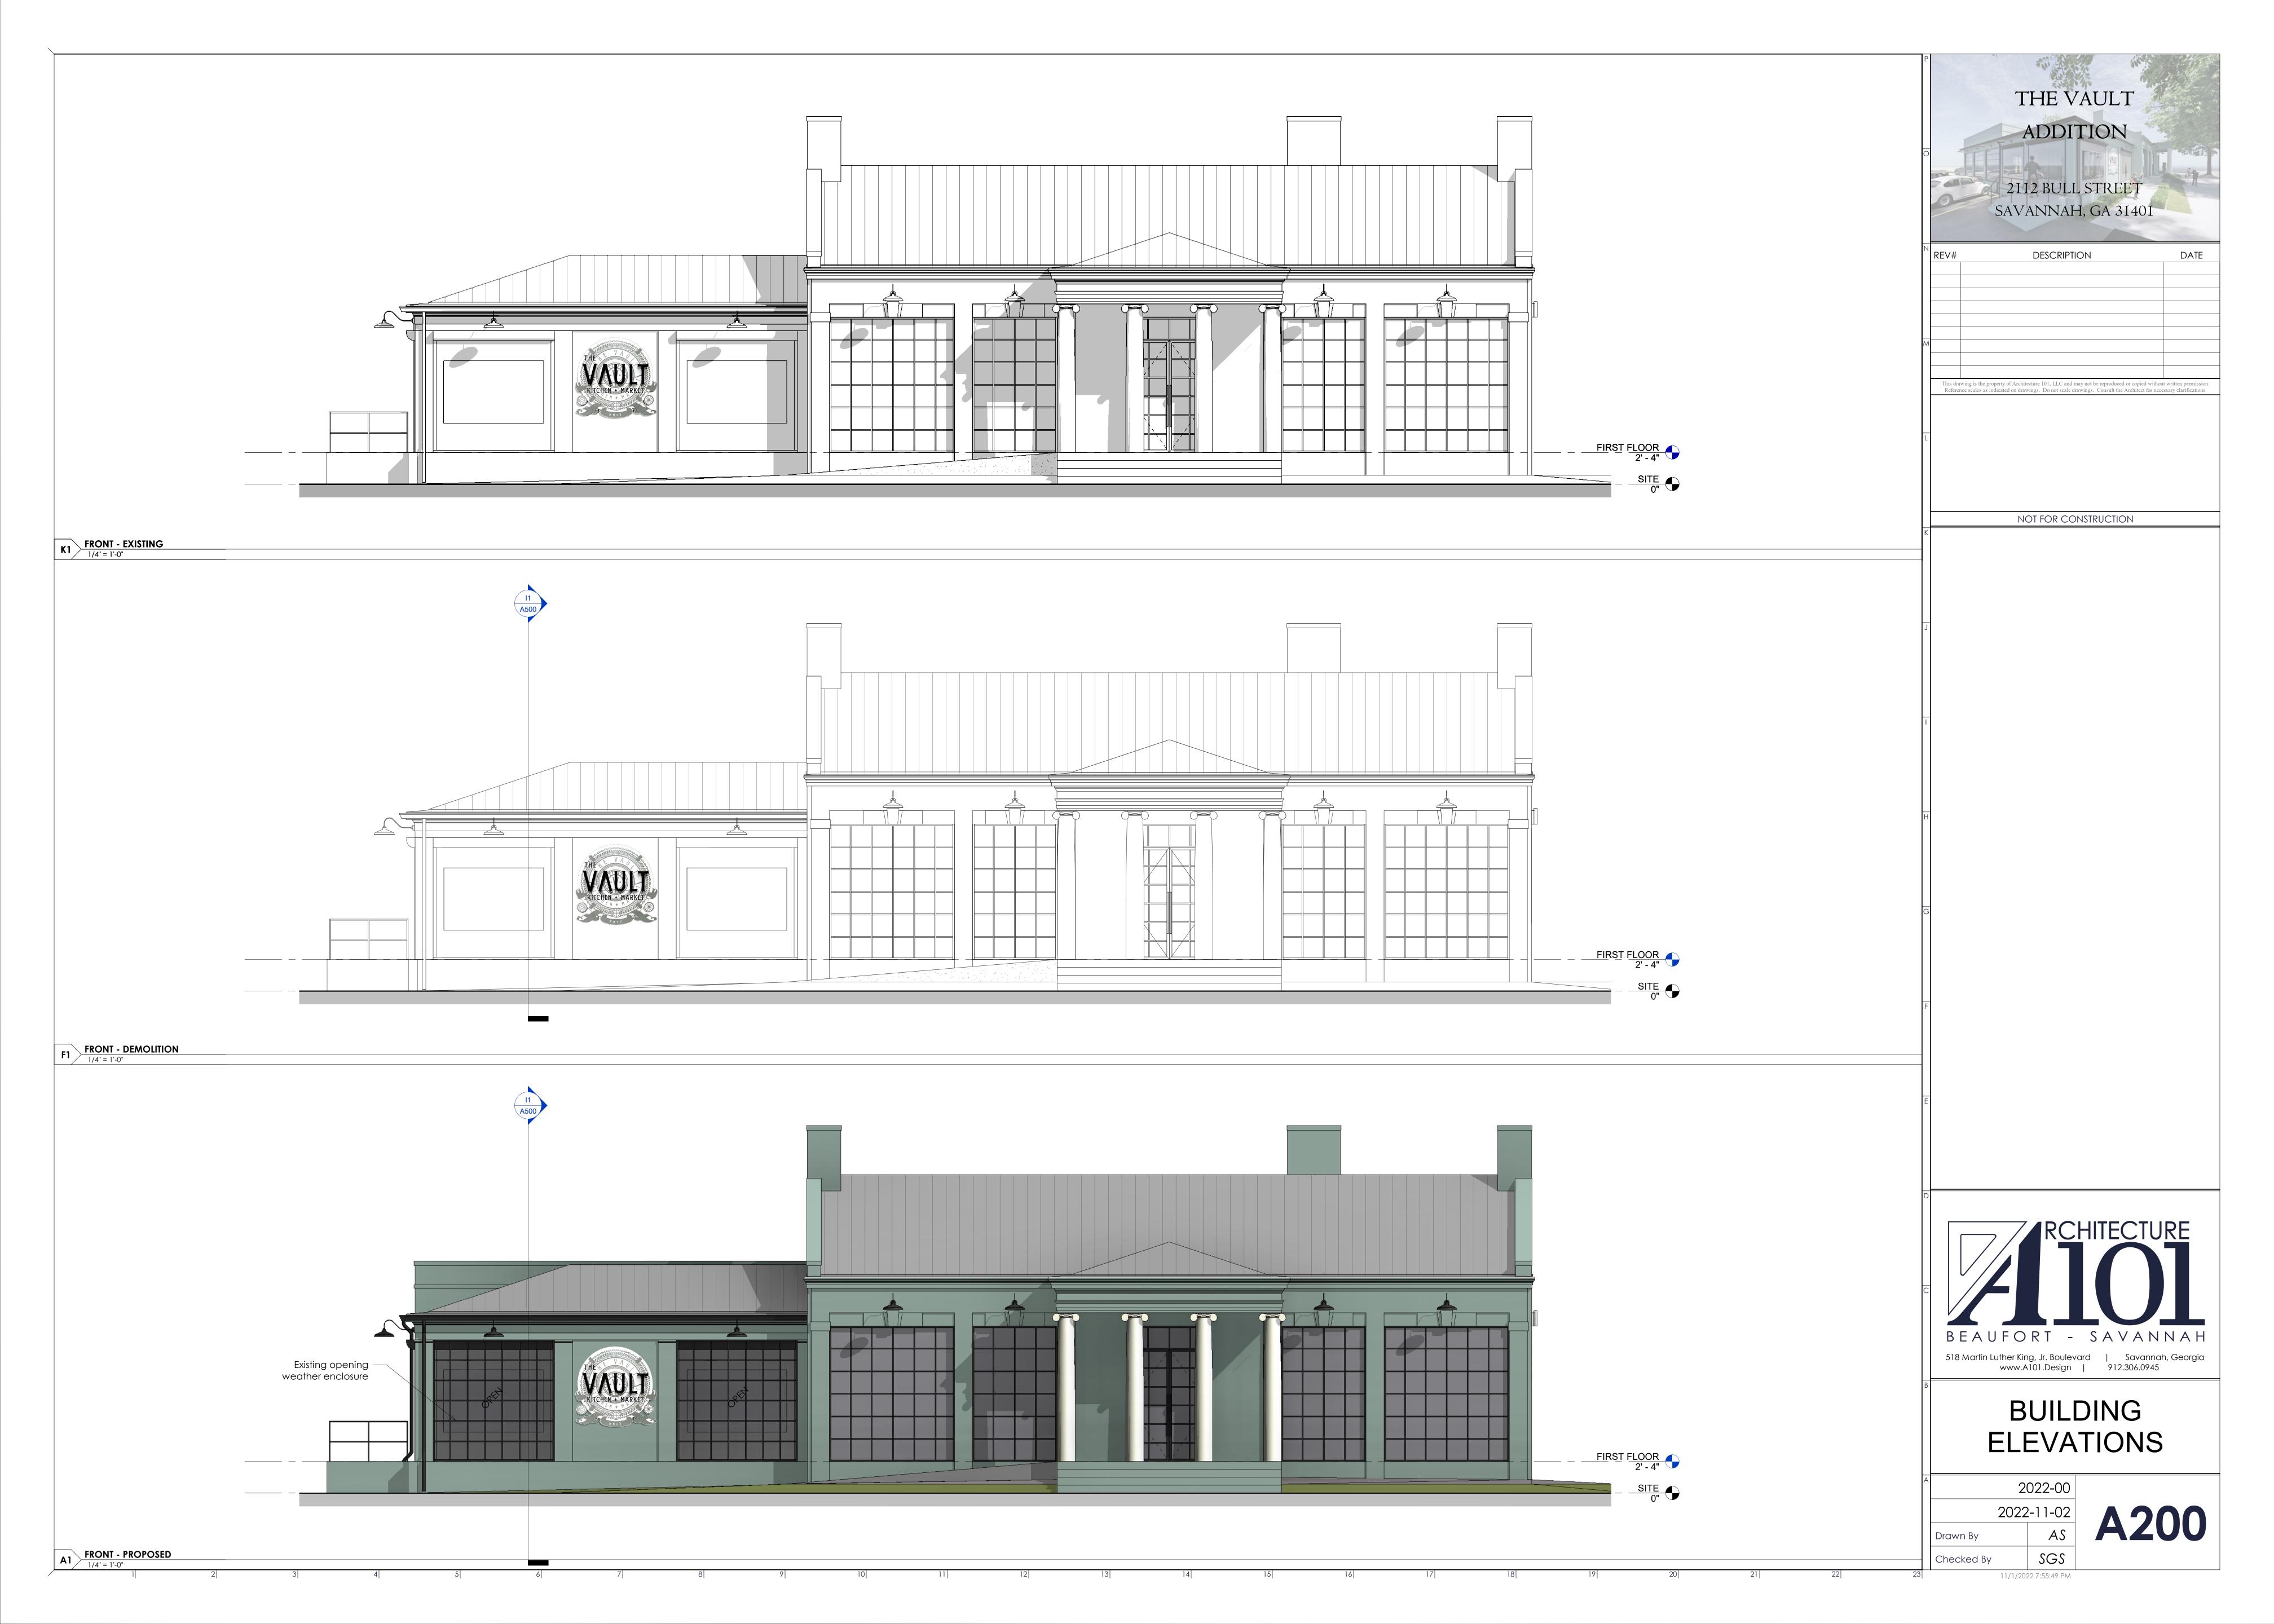

The planned addition will be located to the rear of the open dining patio and will provide additional indoor dining area for the restaurant. The addition will match the style and design of the renovated building and will provide a low-slope roof screened by tall parapet walls on three sides to conceal all new mechanical equipment from the surrounding streets and parking areas.

Windows, doors, and exterior finishes will match existing materials as closely as possible.

Sincerely,

Even Gr. (

Steven G. Stowers, AIA, LEED AP

Architecture 101 518 Martin Luther King, Jr. Blvd. Savannah, Georgia 31401