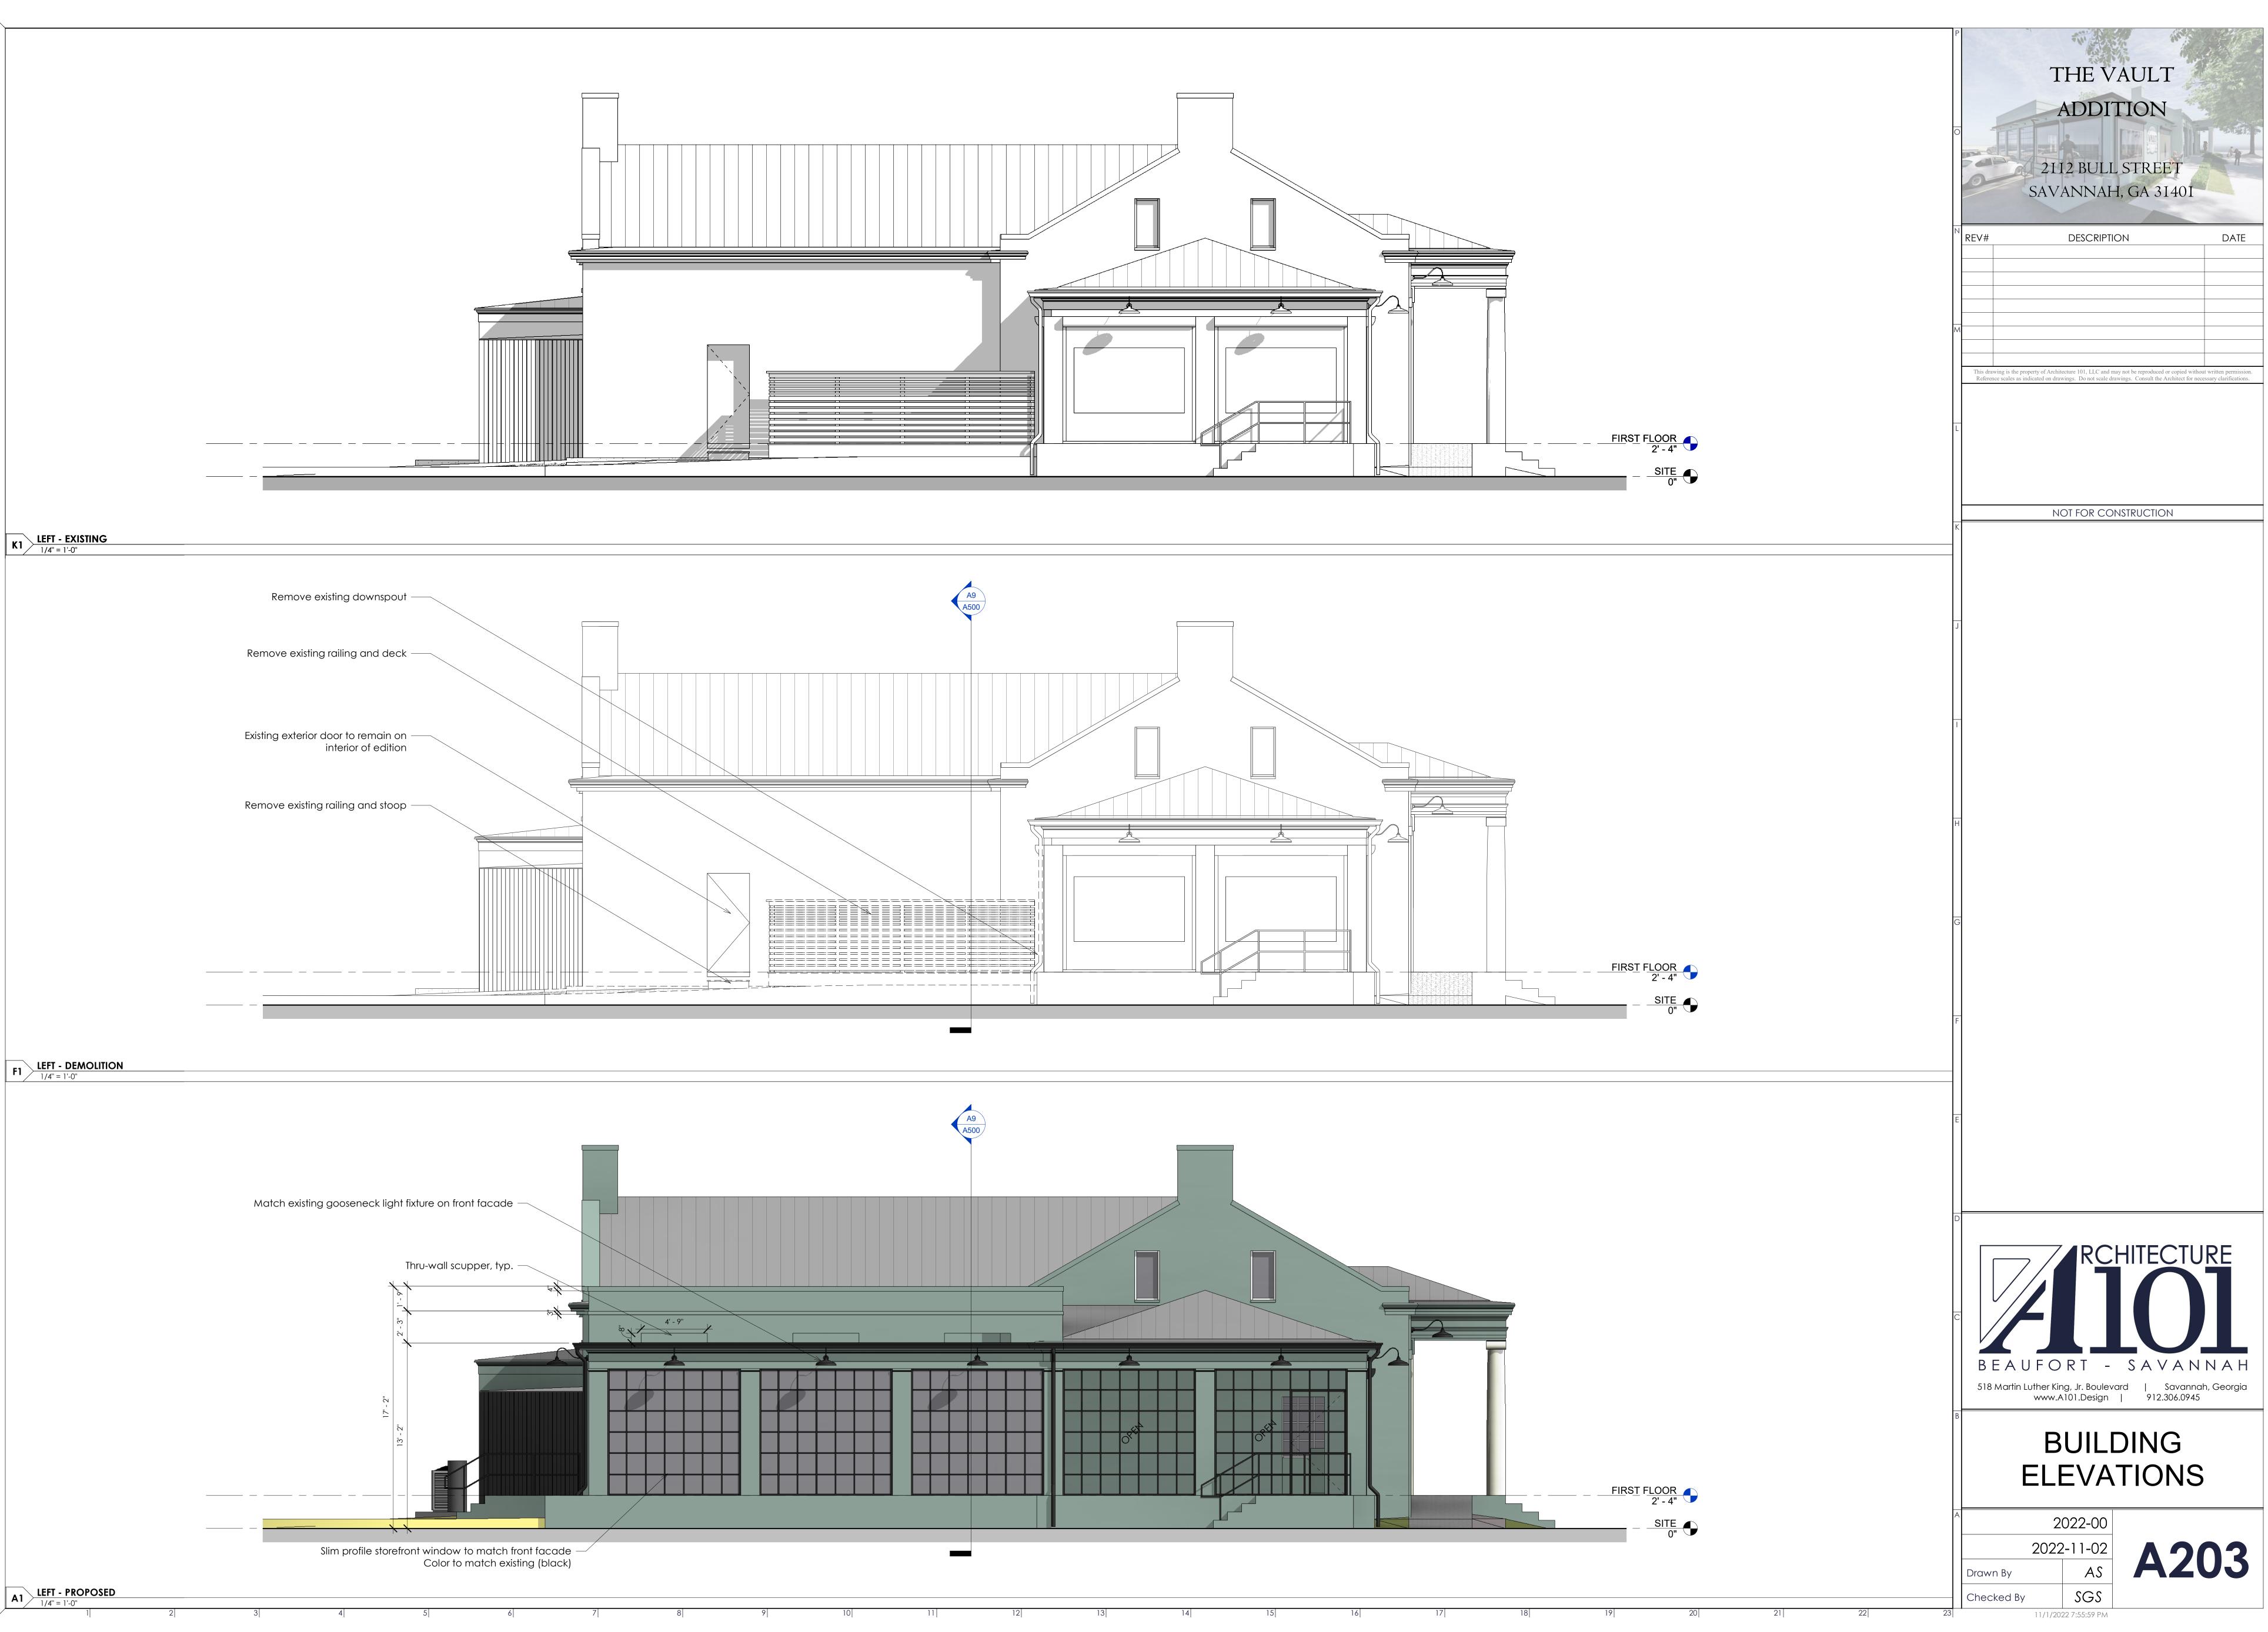

The planned addition will be located to the rear of the open dining patio and will provide additional indoor dining area for the restaurant. The addition will match the style and design of the renovated building and will provide a low-slope roof screened by tall parapet walls on three sides to conceal all new mechanical equipment from the surrounding streets and parking areas.

Windows, doors, and exterior finishes will match existing materials as closely as possible.

Sincerely,

Even Gr. (

Steven G. Stowers, AIA, LEED AP

Architecture 101 518 Martin Luther King, Jr. Blvd. Savannah, Georgia 31401