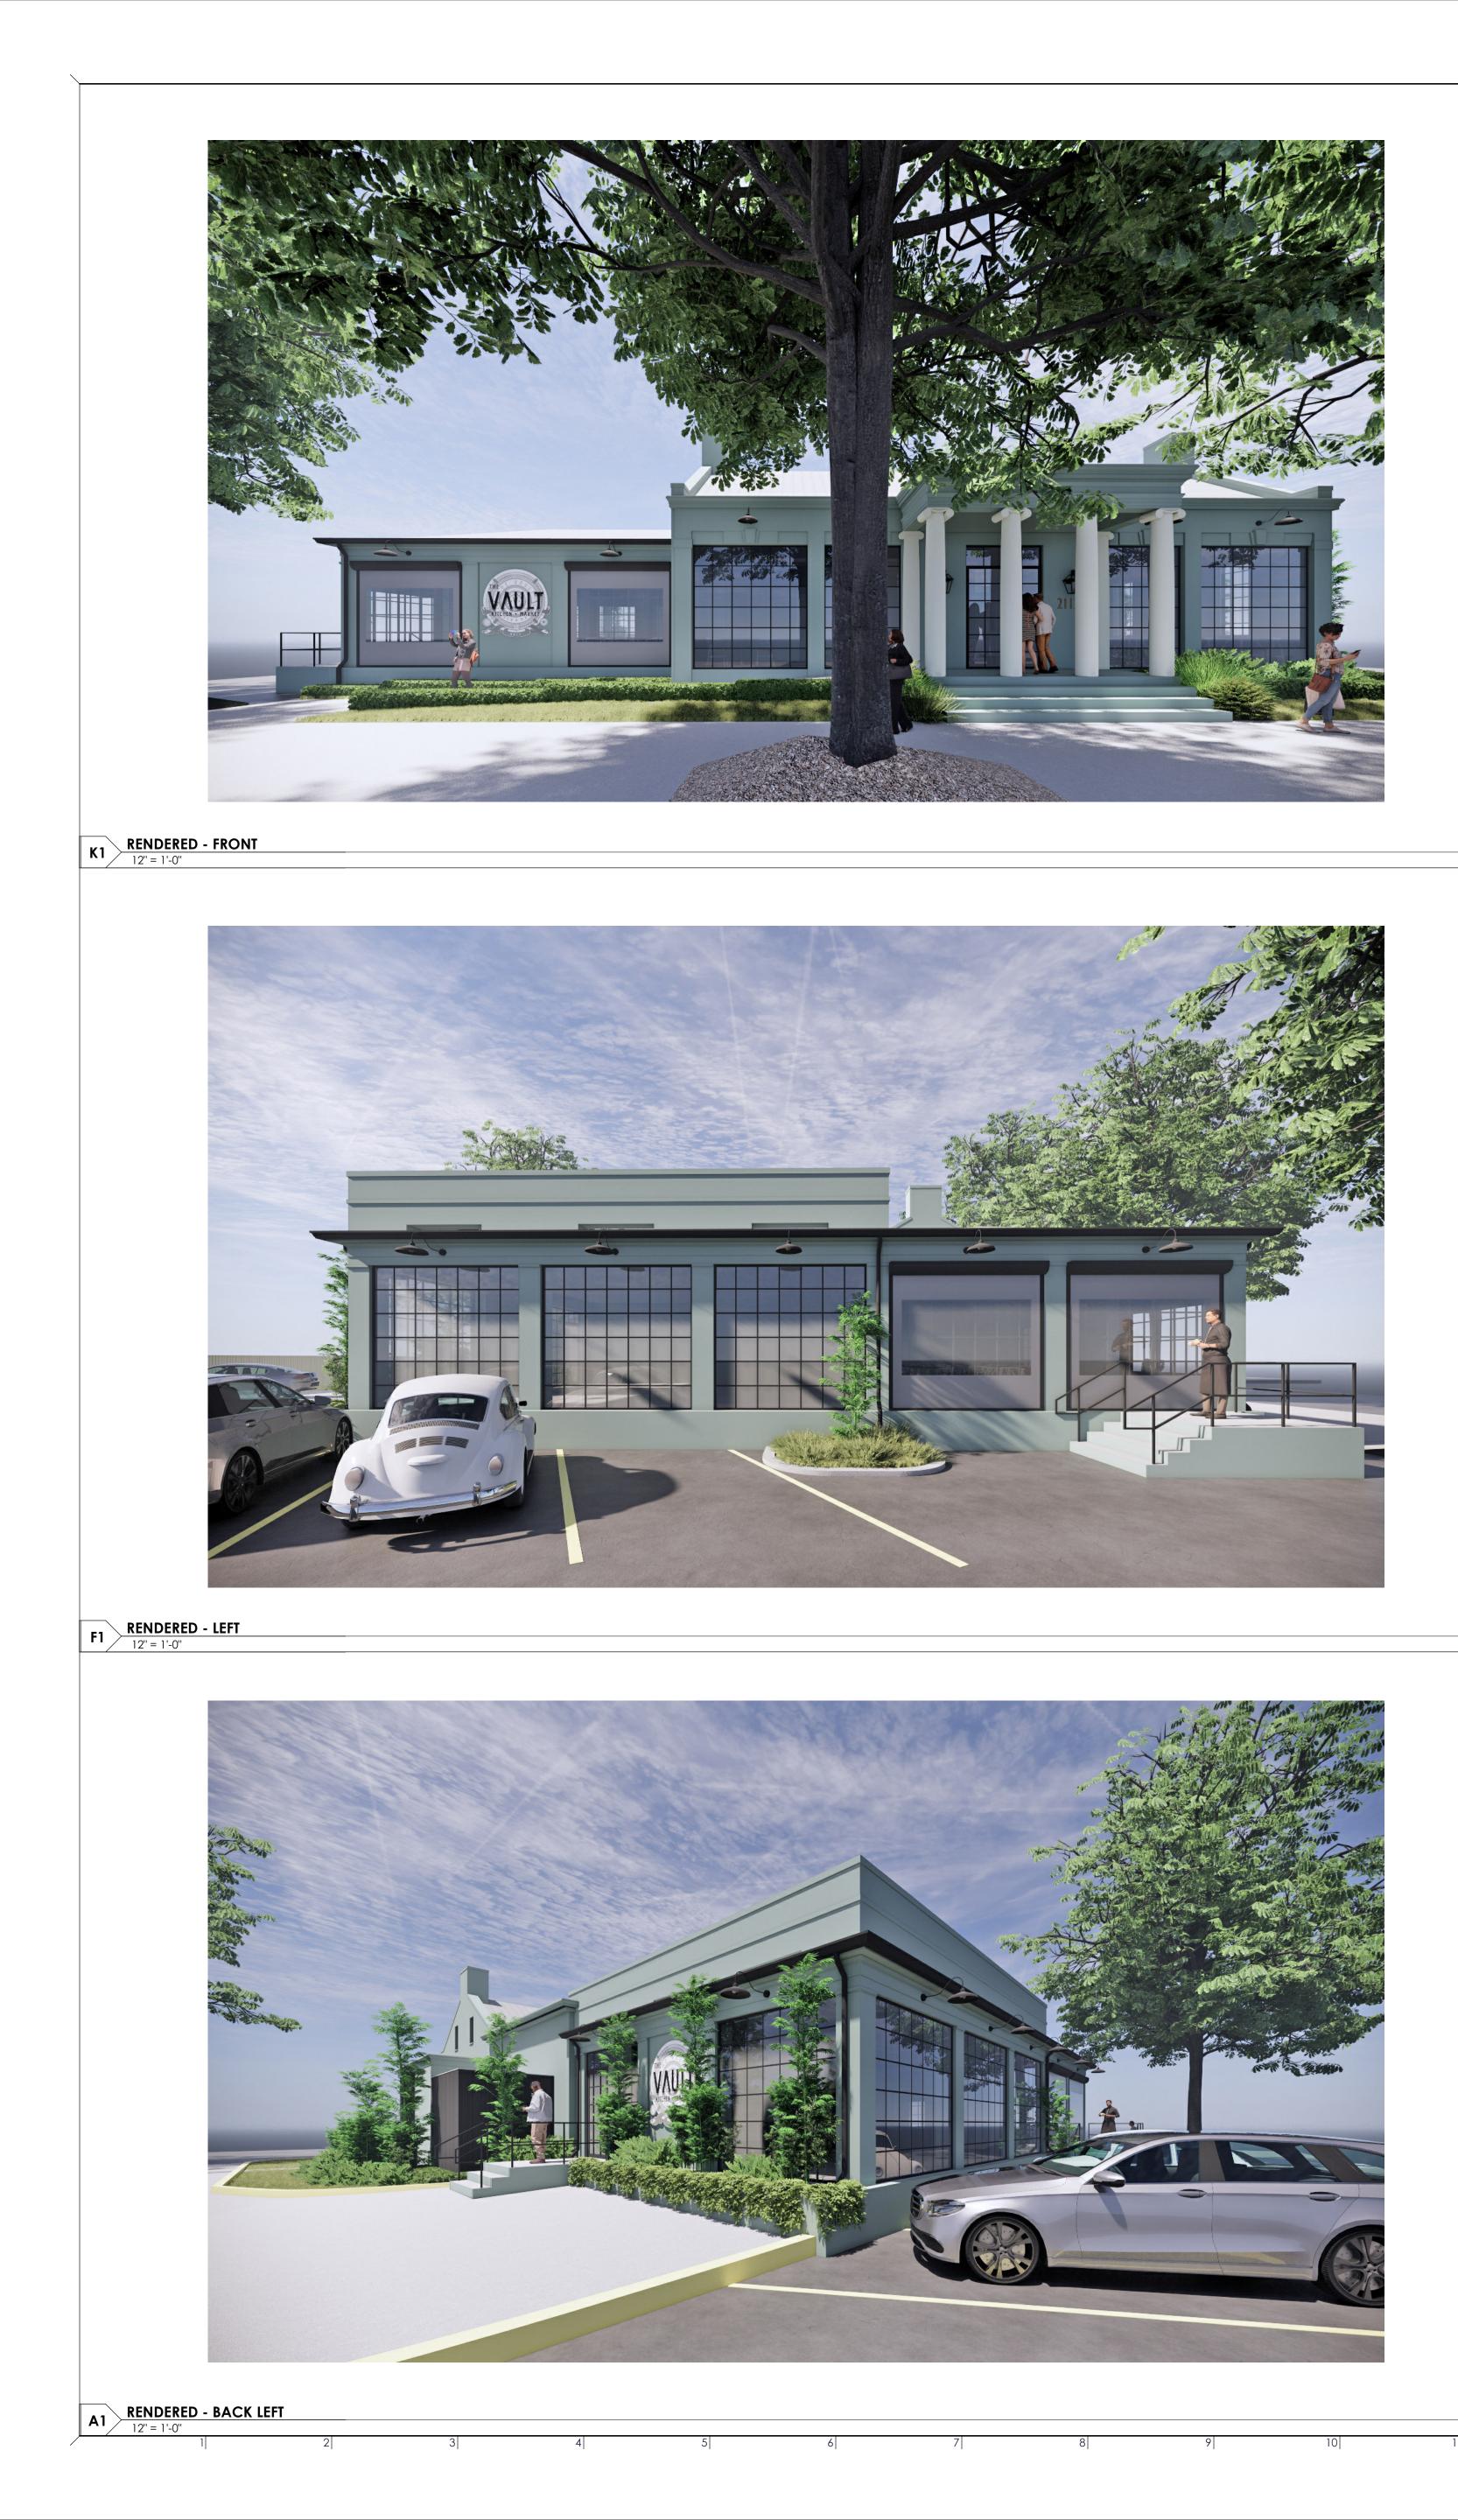

The planned addition will be located to the rear of the open dining patio and will provide additional indoor dining area for the restaurant. The addition will match the style and design of the renovated building and will provide a low-slope roof screened by tall parapet walls on three sides to conceal all new mechanical equipment from the surrounding streets and parking areas.