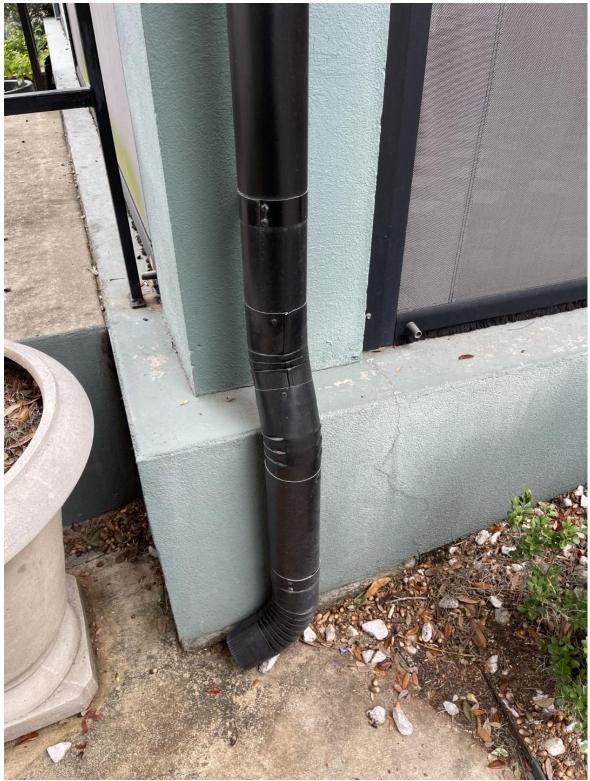

FOUNDATION BASE DETAIL

SITE CONTEXT – ADJACENT STRUCTURE – 8 EAST 38TH STREET

SITE CONTEXT – ADJACENT STRUCTURE – 2100 BULL STREET

**F12 RENDERED - FRONT LEFT** 12" = 1'-0"

12