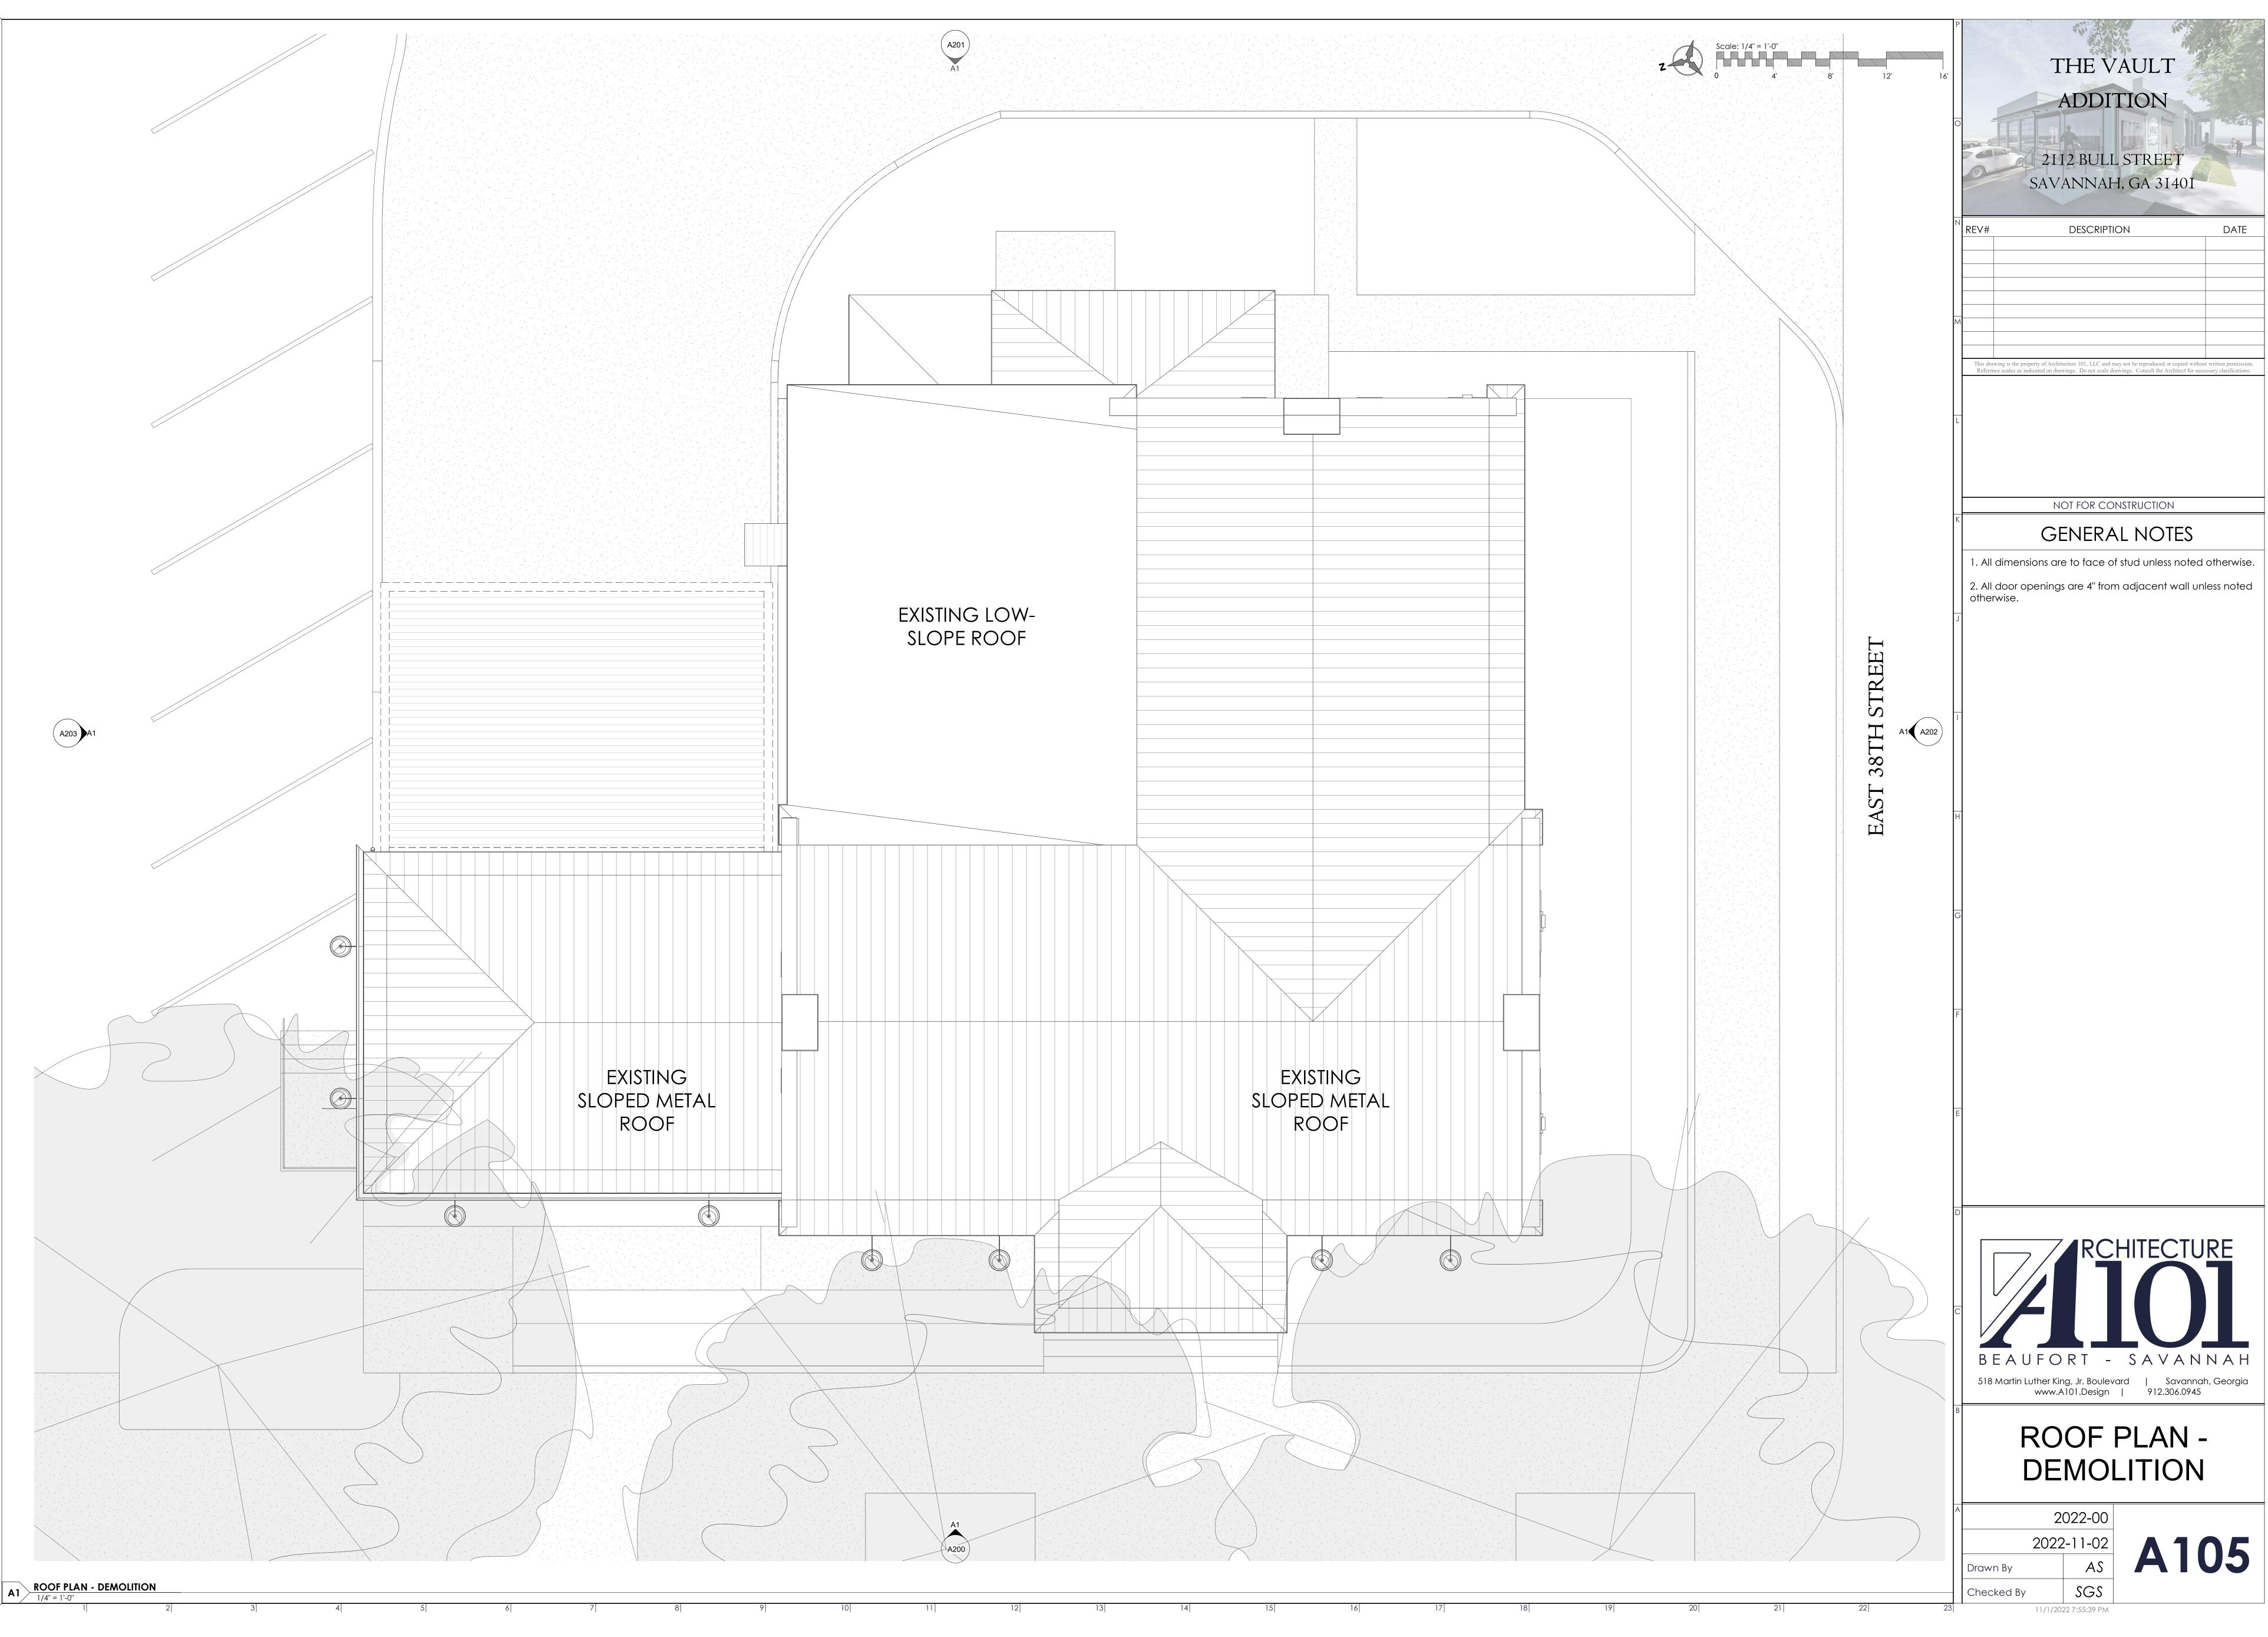

## NARRATIVE

The applicant is requesting approval for a 975 square foot addition to the non-contributing historic structure at 2112 Bull Street. The current use of the building is a restaurant named, "The Vault" reflecting the history of the existing building as a bank building. The building went through an extensive renovation in 2014 which removed the drive through on the north side of the building and converted that area into an open-air dining patio.

The planned addition will be located to the rear of the open dining patio and will provide additional indoor dining area for the restaurant. The addition will match the style and design of the renovated building and will provide a low-slope roof screened by tall parapet walls on three sides to conceal all new mechanical equipment from the surrounding streets and parking areas.