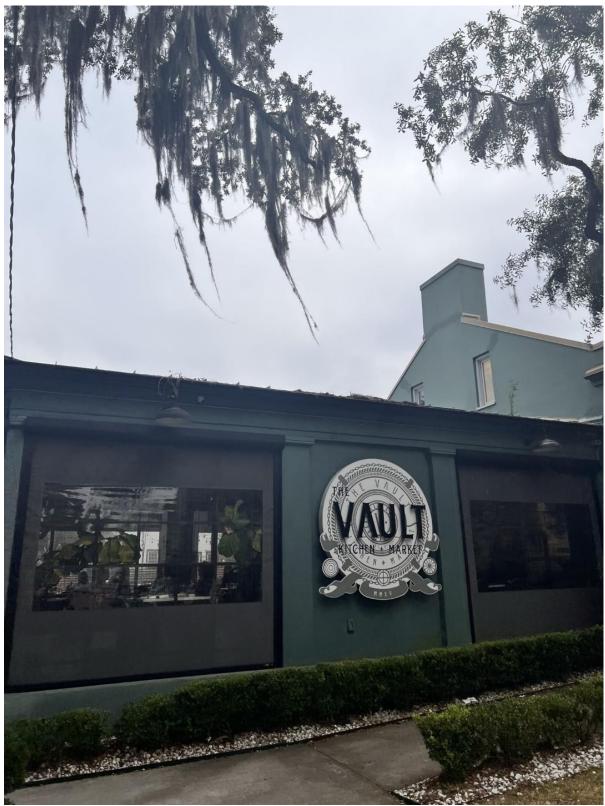

## NARRATIVE

The applicant is requesting approval for a 975 square foot addition to the non-contributing historic structure at 2112 Bull Street. The current use of the building is a restaurant named, "The Vault" reflecting the history of the existing building as a bank building. The building went through an extensive renovation in 2014 which removed the drive through on the north side of the building and converted that area into an open-air dining patio.

The planned addition will be located to the rear of the open dining patio and will provide additional indoor dining area for the restaurant. The addition will match the style and design of the renovated building and will provide a low-slope roof screened by tall parapet walls on three sides to conceal all new mechanical equipment from the surrounding streets and parking areas.

REAR DECK TO BE REPLACED WITH ADDITION

WIDE VIEW OF REAR DECK

CLOSE UP OF EXISTING EXTERIOR DINING PATIO

FRONT FACADE

Architecture 101 518 Martin Luther King, Jr. Blvd. Savannah, Georgia 31401

FRONT FAÇADE OF EXISTING DINING PATIO