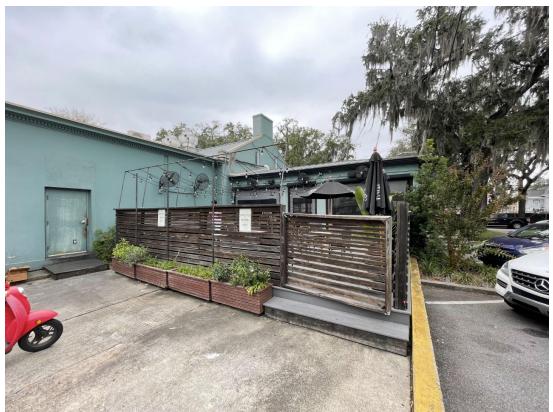

REAR DECK TO BE REPLACED WITH ADDITION

WIDE VIEW OF REAR DECK

CLOSE UP OF EXISTING EXTERIOR DINING PATIO

FRONT FACADE

Architecture 101 518 Martin Luther King, Jr. Blvd. Savannah, Georgia 31401

FRONT FAÇADE OF EXISTING DINING PATIO