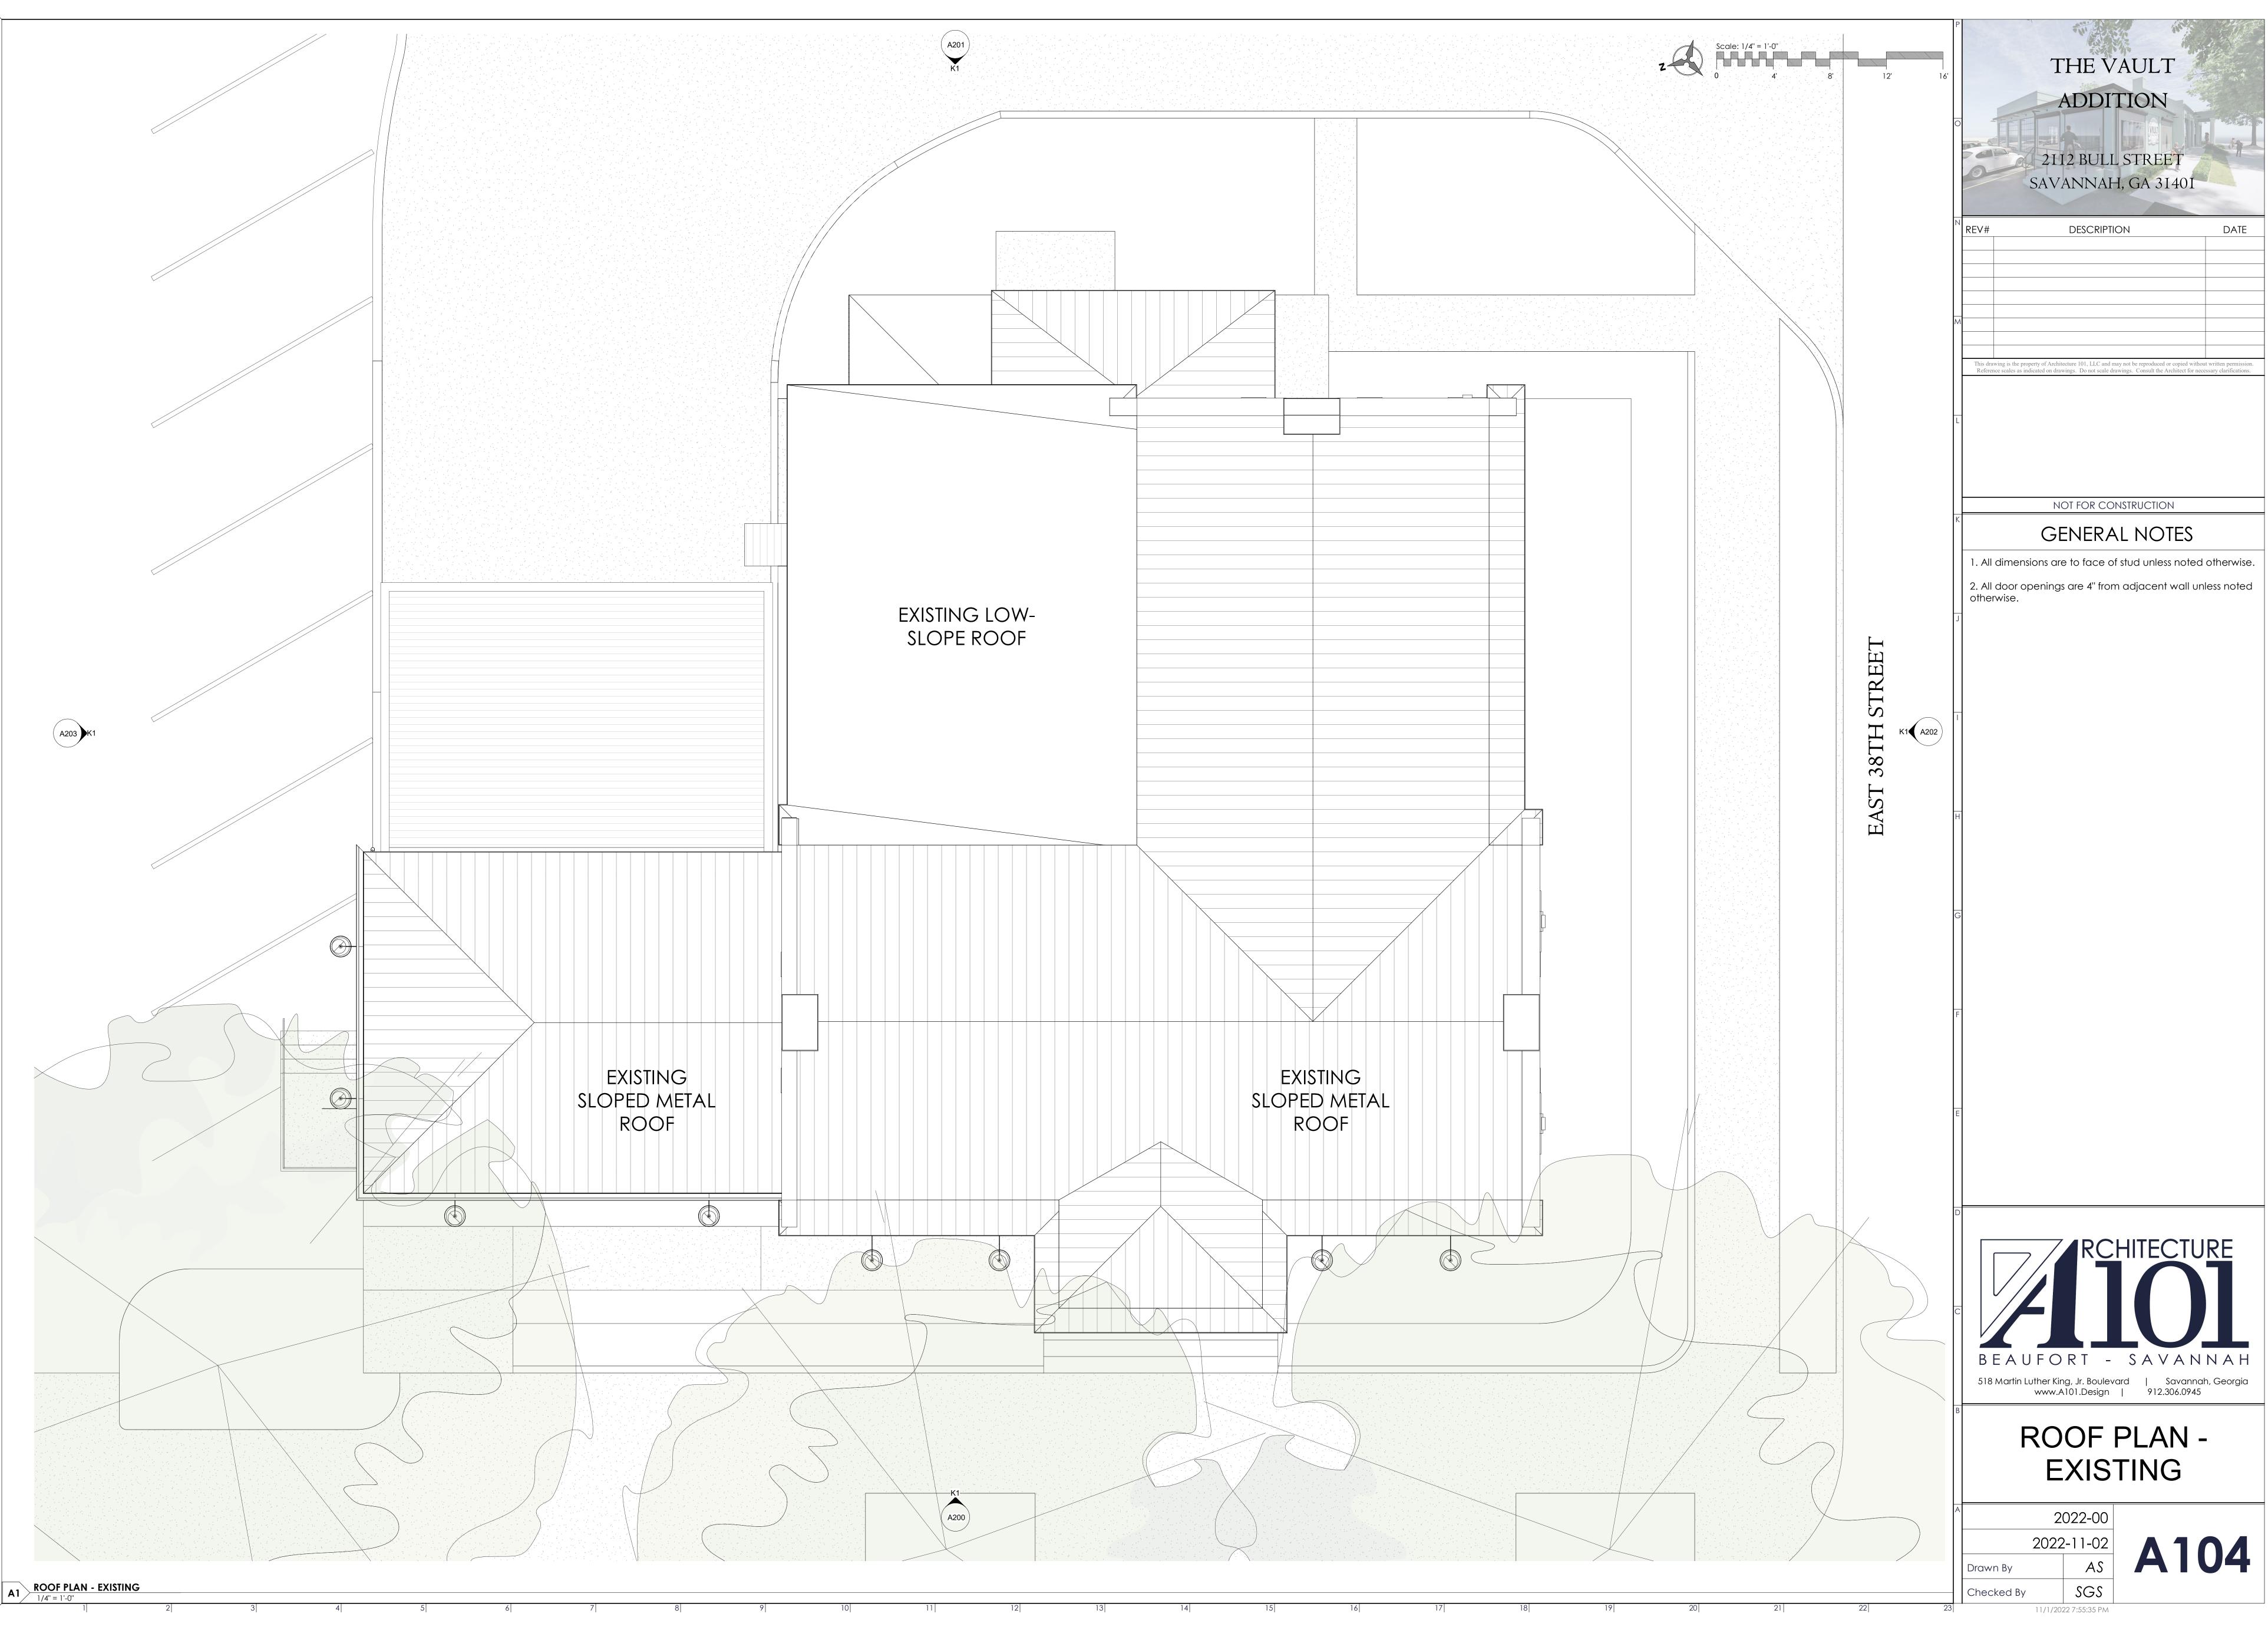

The planned addition will be located to the rear of the open dining patio and will provide additional indoor dining area for the restaurant. The addition will match the style and design of the renovated building and will provide a low-slope roof screened by tall parapet walls on three sides to conceal all new mechanical equipment from the surrounding streets and parking areas.