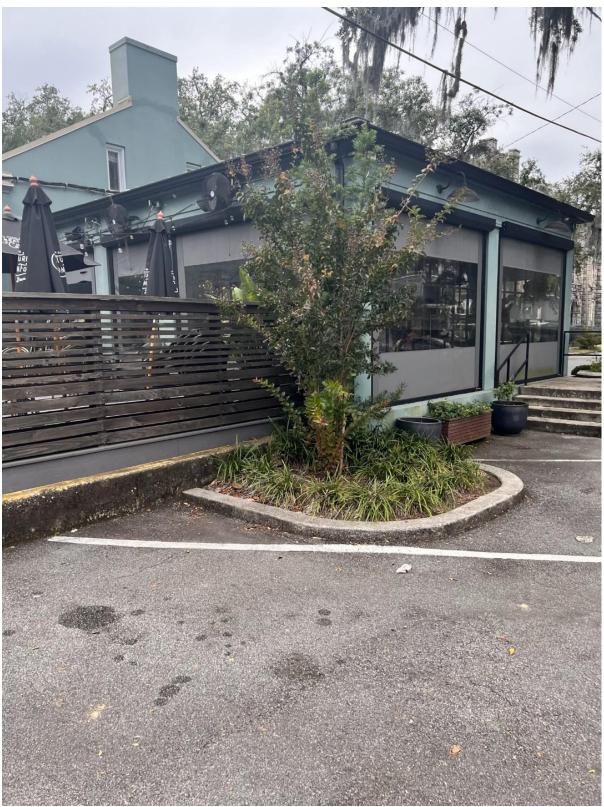

REAR DECK TO BE REPLACED WITH ADDITION

WIDE VIEW OF REAR DECK

CLOSE UP OF EXISTING EXTERIOR DINING PATIO

FRONT FACADE

Architecture 101 518 Martin Luther King, Jr. Blvd. Savannah, Georgia 31401

FRONT FAÇADE OF EXISTING DINING PATIO