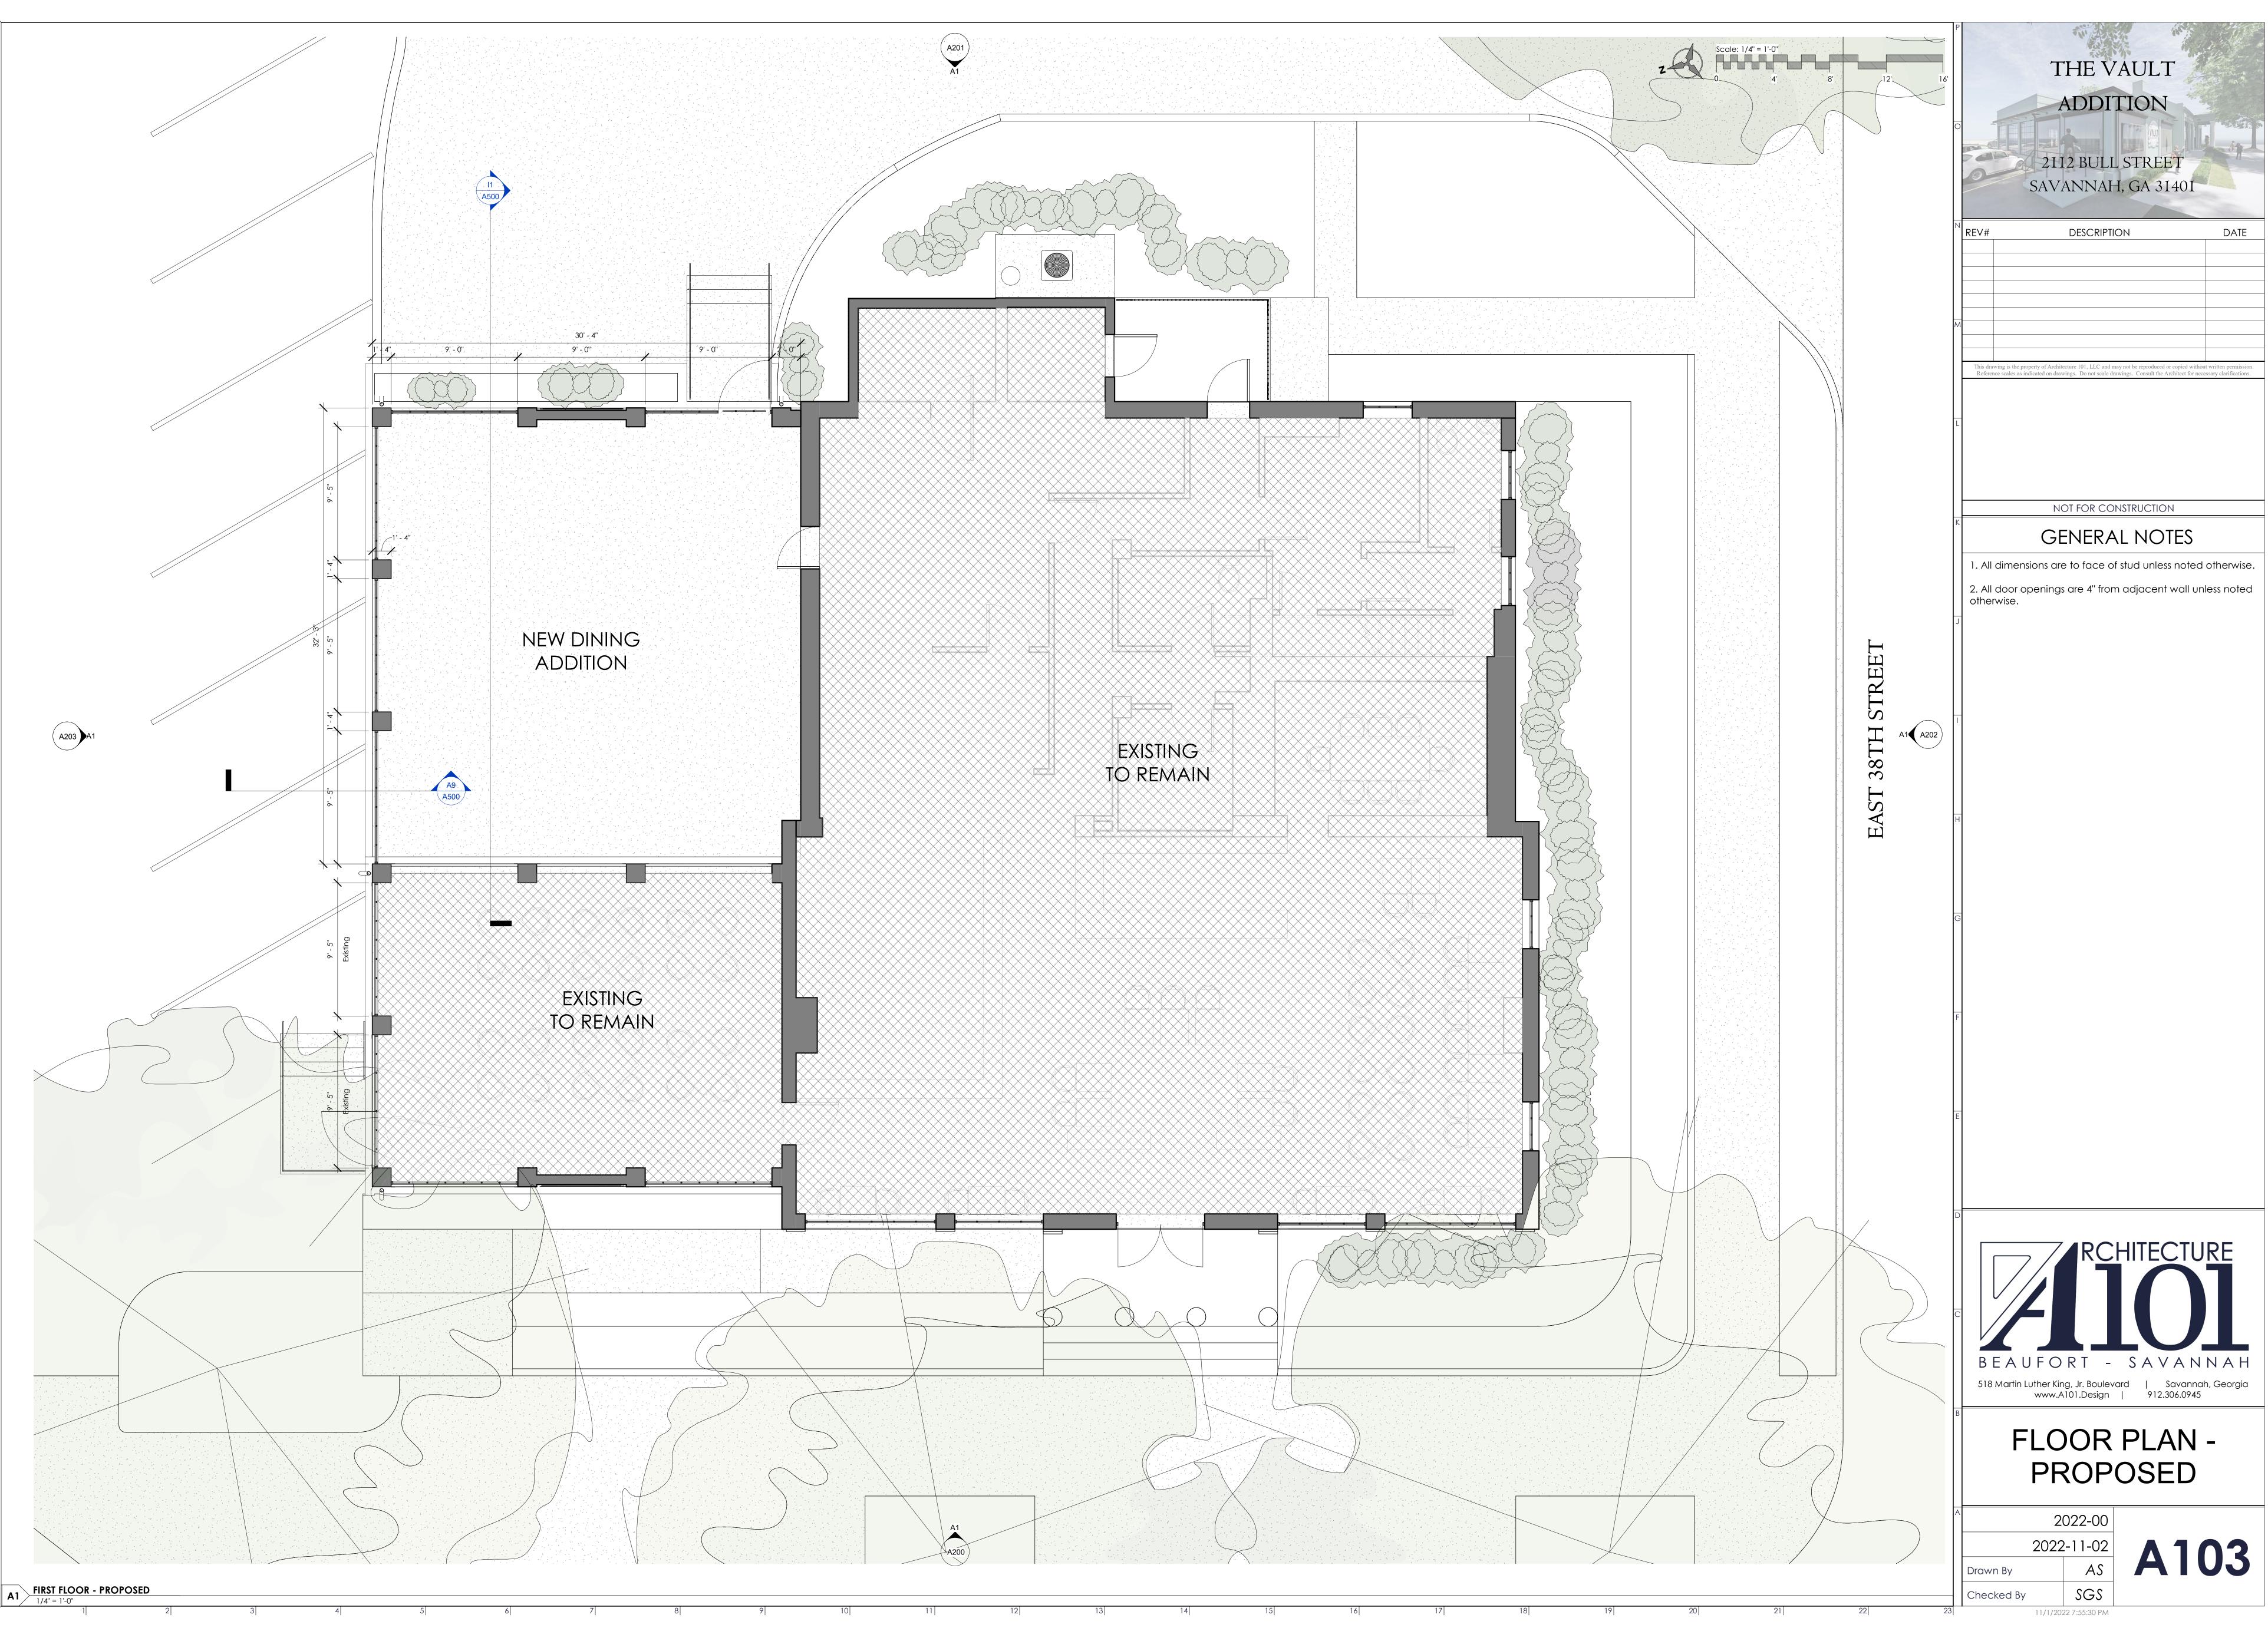

The planned addition will be located to the rear of the open dining patio and will provide additional indoor dining area for the restaurant. The addition will match the style and design of the renovated building and will provide a low-slope roof screened by tall parapet walls on three sides to conceal all new mechanical equipment from the surrounding streets and parking areas.

Windows, doors, and exterior finishes will match existing materials as closely as possible.

Sincerely,

Even Gr. (

Steven G. Stowers, AIA, LEED AP

Architecture 101 518 Martin Luther King, Jr. Blvd. Savannah, Georgia 31401