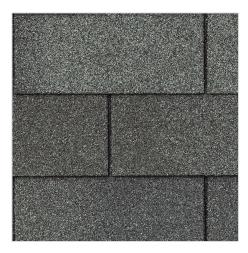

< 3-Tab Shingles

**CertainTeed Roofing** 

### CertainTeed Roofing CT<sup>™</sup> 20 Traditional Shingles Georgetown Grey

Item #:307905 Product #: CTR20GGSP

**BUY WITH BEACON PRO+** 

#### Color

Georgetown Grey