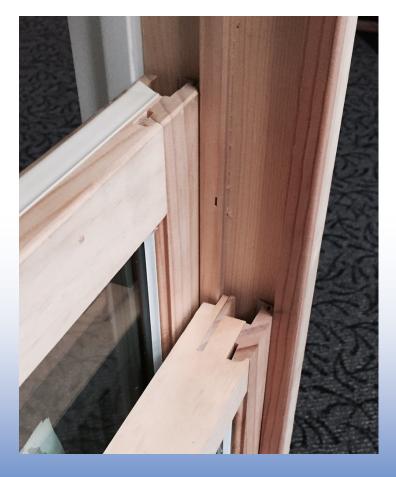

# **VICTORBILT HISTORIC SERIES**

PUTTY GLAZED WOOD WINDOWS NOW WITH OPTIONAL HIDDEN BALANCE SYSTEM

- ALL PARTS DIP-TREATED FOR LONG LIFE & ROT RESISTANCE -WOODLIFE 111®
  - MORTISE & TENON CONSTRUCTION
  - TRUE DIVIDED LITES
  - CHECK RAIL, NON-TILT DESIGN
  - PUTTY GLAZED STOP
- BACKBED GLUE WITH GLAZING POINTS
- 3/16" BARS BETWEEN GLASS, OR
- 7/16" BARS BETWEEN GLASS
- SOLID PINE MATERIAL, STAIN GRADE
- PRE-GLAZE PRIMING OPTION
- HIDDEN BALANCE SYSTEM HAS NO VINYL BALANCE—ALL WOOD
- DOUBLE HUNG UP TO 3-6 X 7-2, INCLUDING CUSTOM SIZES AND LITE PATTERNS
- SASH LOCKS AVAILABLE
- ALSO IN PICTURE WINDOWS, TRANSOMS
- OPTIONAL BULL NOSE
- OPTIONAL WIDE CASINGS



Window quality

since 1944





## VICTOR BILT HIDDEN BALANCE SYSTEM\*









## HAND MADE QUALITY AND CRAFTSMANSHIP IN STOCK AND READY FOR DELIVERY



eak with your salesperson, or vis www.victorbilt.com 864-242-6571 ofc 864-242-0433 fax



- Careers
- About Us
- Contact Us
- Sign Up For PRO+ >



< 3-Tab Shingles



**CertainTeed Roofing** 

### CertainTeed Roofing CT<sup>™</sup> 20 Traditional Shingles Georgetown Grey

Item #:307905 Product #: CTR20GGSP

**BUY WITH BEACON PRO+** 

#### Color

Georgetown Grey



#### **SPECIFICATIONS**

#### DOCUMENTS

#### SIGN UP FOR UPDATES

Get the latest news, tips, tools and product updates for all your roofing projects.

Email Address SIGN UP

#### **CONNECT WITH US**

**Beacon News** 

Contact Us

Get an Account

(703) 390-0450

beaconproplus@becn.com

Find a Store

#### **BEACON SPOTLIGHT**

Beacon of Hope

Female R