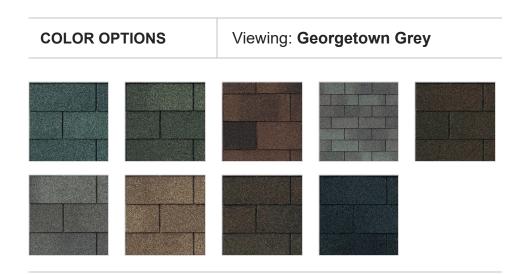

### CertainTeed Roofing CT<sup>™</sup> 20 Traditional Shingles Georgetown Grey

Item #:307905 Product #: CTR20GGSP

**BUY WITH BEACON PRO+** 

#### Color

Georgetown Grey