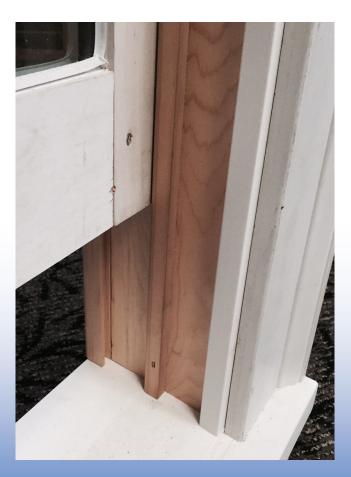

# **VICTORBILT HISTORIC SERIES**

PUTTY GLAZED WOOD WINDOWS NOW WITH OPTIONAL HIDDEN BALANCE SYSTEM

- ALL PARTS DIP-TREATED FOR LONG LIFE & ROT RESISTANCE -WOODLIFE 111®
  - MORTISE & TENON CONSTRUCTION
  - TRUE DIVIDED LITES
  - CHECK RAIL, NON-TILT DESIGN
  - PUTTY GLAZED STOP
- BACKBED GLUE WITH GLAZING POINTS
- 3/16" BARS BETWEEN GLASS, OR
- 7/16" BARS BETWEEN GLASS
- SOLID PINE MATERIAL, STAIN GRADE
- PRE-GLAZE PRIMING OPTION
- HIDDEN BALANCE SYSTEM HAS NO VINYL BALANCE—ALL WOOD
- DOUBLE HUNG UP TO 3-6 X 7-2, INCLUDING CUSTOM SIZES AND LITE PATTERNS
- SASH LOCKS AVAILABLE
- ALSO IN PICTURE WINDOWS, TRANSOMS
- OPTIONAL BULL NOSE
- OPTIONAL WIDE CASINGS



Window quality

since 1944





## VICTOR BILT HIDDEN BALANCE SYSTEM\*









## HAND MADE QUALITY AND CRAFTSMANSHIP IN STOCK AND READY FOR DELIVERY



eak with your salesperson, or vis www.victorbilt.com 864-242-6571 ofc 864-242-0433 fax



- Careers
- About Us
- Contact Us
- Sign Up For PRO+ >



< 3-Tab Shingles



**CertainTeed Roofing** 

### CertainTeed Roofing CT<sup>™</sup> 20 Traditional Shingles Georgetown Grey

Item #:307905 Product #: CTR20GGSP

**BUY WITH BEACON PRO+** 

#### Color

Georgetown Grey



#### **SPECIFICATIONS**

#### DOCUMENTS

#### SIGN UP FOR UPDATES

Get the latest news, tips, tools and product updates for all your roofing projects.

Email Address SIGN UP

#### **CONNECT WITH US**

**Beacon News** 

Contact Us

Get an Account

(703) 390-0450

beaconproplus@becn.com

Find a Store

#### **BEACON SPOTLIGHT**

Beacon of Hope

Female Roofi