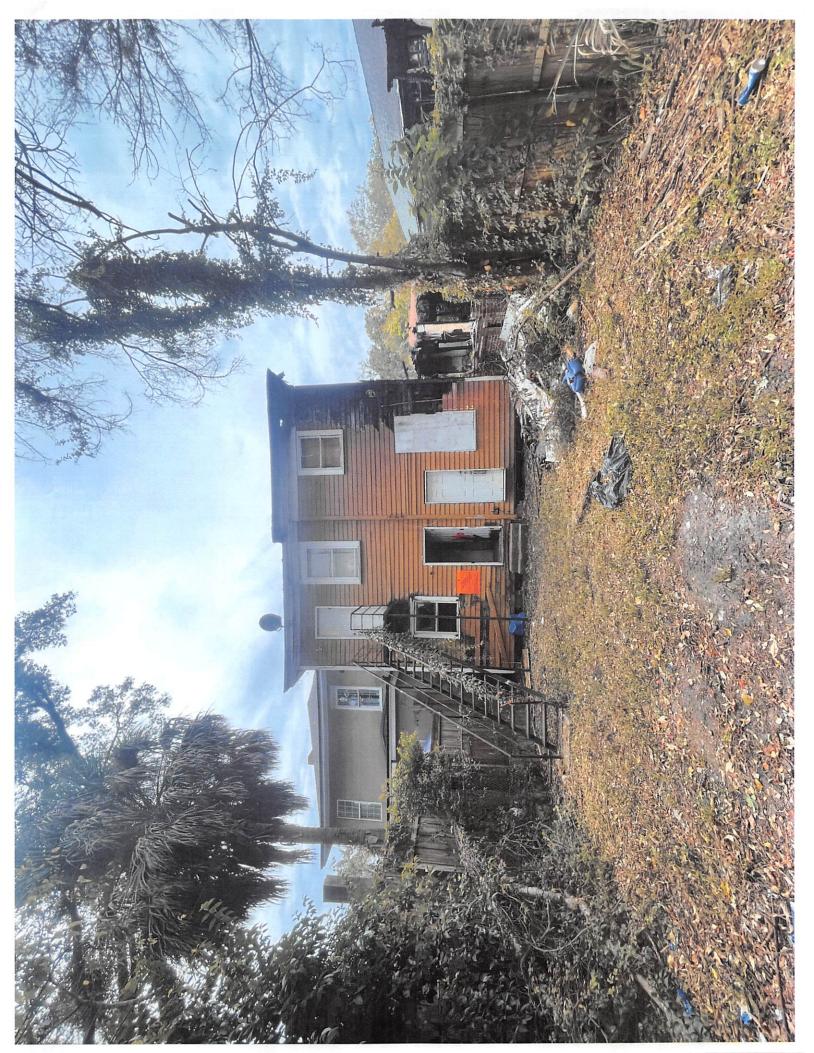

# **VICTORBILT HISTORIC SERIES**

PUTTY GLAZED WOOD WINDOWS NOW WITH OPTIONAL HIDDEN BALANCE SYSTEM

- ALL PARTS DIP-TREATED FOR LONG LIFE & ROT RESISTANCE -WOODLIFE 111®
  - MORTISE & TENON CONSTRUCTION
  - TRUE DIVIDED LITES
  - CHECK RAIL, NON-TILT DESIGN
  - PUTTY GLAZED STOP
- BACKBED GLUE WITH GLAZING POINTS
- 3/16" BARS BETWEEN GLASS, OR
- 7/16" BARS BETWEEN GLASS
- SOLID PINE MATERIAL, STAIN GRADE
- PRE-GLAZE PRIMING OPTION
- HIDDEN BALANCE SYSTEM HAS NO VINYL BALANCE—ALL WOOD
- DOUBLE HUNG UP TO 3-6 X 7-2, INCLUDING CUSTOM SIZES AND LITE PATTERNS
- SASH LOCKS AVAILABLE
- ALSO IN PICTURE WINDOWS, TRANSOMS
- OPTIONAL BULL NOSE
- OPTIONAL WIDE CASINGS



Window quality

since 1944





## VICTOR BILT HIDDEN BALANCE SYSTEM\*









## HAND MADE QUALITY AND CRAFTSMANSHIP IN STOCK A