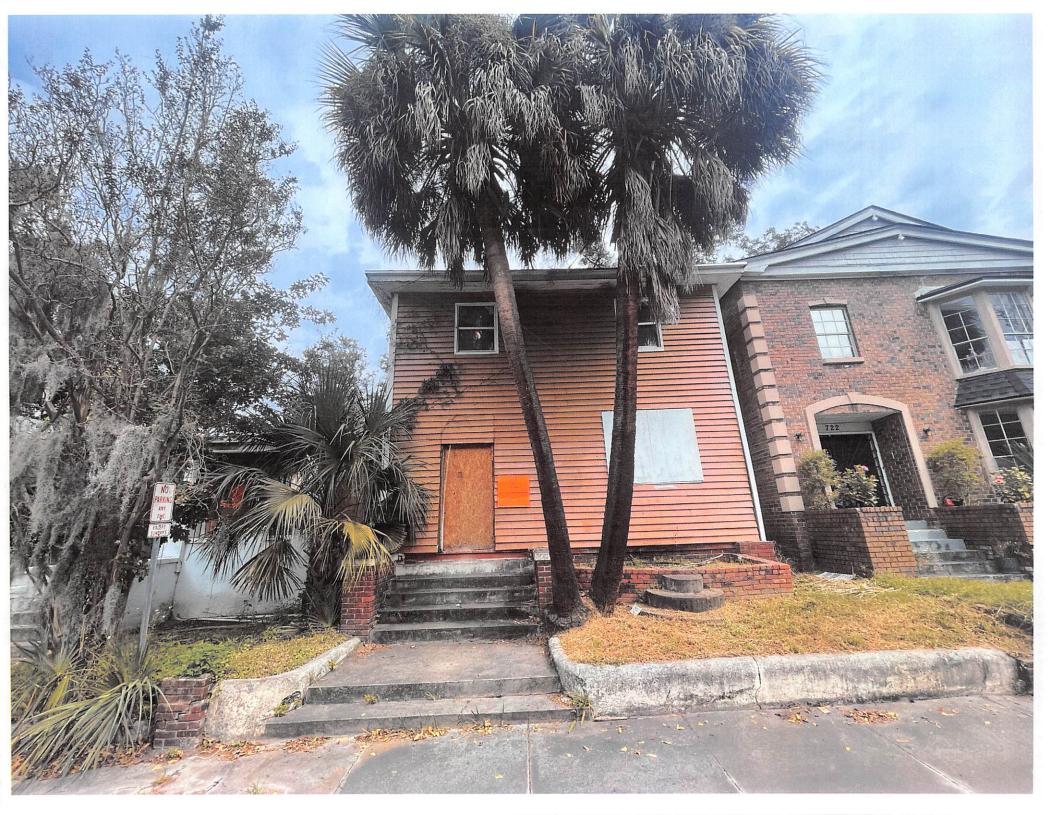

# **VICTORBILT HISTORIC SERIES**

PUTTY GLAZED WOOD WINDOWS NOW WITH OPTIONAL HIDDEN BALANCE SYSTEM

- ALL PARTS DIP-TREATED FOR LONG LIFE & ROT RESISTANCE -WOODLIFE 111®
  - MORTISE & TENON CONSTRUCTION
  - TRUE DIVIDED LITES
  - CHECK RAIL, NON-TILT DESIGN
  - PUTTY GLAZED STOP
- BACKBED GLUE WITH GLAZING POINTS
- 3/16" BARS BETWEEN GLASS, OR
- 7/16" BARS BETWEEN GLASS
- SOLID PINE MATERIAL, STAIN GRADE
- PRE-GLAZE PRIMING OPTION
- HIDDEN BALANCE SYSTEM HAS NO VINYL BALANCE—ALL WOOD
- DOUBLE HUNG UP TO 3-6 X 7-2, INCLUDING CUSTOM SIZES AND LITE PATTERNS
- SASH LOCKS AVAILABLE
- ALSO IN PICTURE WINDOWS, TRANSOMS
- OPTIONAL BULL NOSE
- OPTIONAL WIDE CASINGS



Window quality

since 1944





## VICTOR BILT HIDDEN BALANCE SYSTEM\*









## HAND MADE QUALITY AND CRAFTSMANSHIP IN STOCK