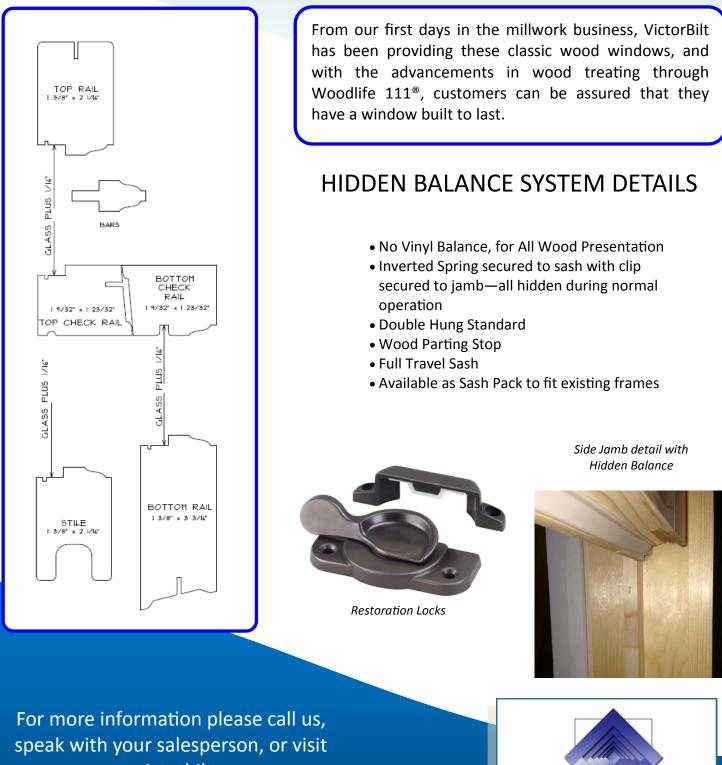

# **VICTORBILT HISTORIC SERIES**

PUTTY GLAZED WOOD WINDOWS NOW WITH OPTIONAL HIDDEN BALANCE SYSTEM

- ALL PARTS DIP-TREATED FOR LONG LIFE & ROT RESISTANCE -WOODLIFE 111®
  - MORTISE & TENON CONSTRUCTION
  - TRUE DIVIDED LITES
  - CHECK RAIL, NON-TILT DESIGN
  - PUTTY GLAZED STOP
- BACKBED GLUE WITH GLAZING POINTS
- 3/16" BARS BETWEEN GLASS, OR
- 7/16" BARS BETWEEN GLASS
- SOLID PINE MATERIAL, STAIN GRADE
- PRE-GLAZE PRIMING OPTION
- HIDDEN BALANCE SYSTEM HAS NO VINYL BALANCE—ALL WOOD
- DOUBLE HUNG UP TO 3-6 X 7-2, INCLUDING CUSTOM SIZES AND LITE PATTERNS
- SASH LOCKS AVAILABLE
- ALSO IN PICTURE WINDOWS, TRANSOMS
- OPTIONAL BULL NOSE
- OPTIONAL WIDE CASINGS

## VICTOR BILT HIDDEN BALANCE SYSTEM\*