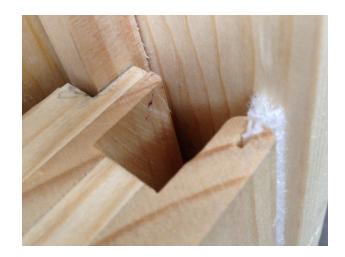

# **VICTORBILT HISTORIC SERIES**

PUTTY GLAZED WOOD WINDOWS NOW WITH OPTIONAL HIDDEN BALANCE SYSTEM

- ALL PARTS DIP-TREATED FOR LONG LIFE & ROT RESISTANCE -WOODLIFE 111®
  - MORTISE & TENON CONSTRUCTION
  - TRUE DIVIDED LITES
  - CHECK RAIL, NON-TILT DESIGN
  - PUTTY GLAZED STOP
- BACKBED GLUE WITH GLAZING POINTS
- 3/16" BARS BETWEEN GLASS, OR
- 7/16" BARS BETWEEN GLASS
- SOLID PINE MATERIAL, STAIN GRADE
- PRE-GLAZE PRIMING OPTION
- HIDDEN BALANCE SYSTEM HAS NO VINYL BALANCE—ALL WOOD
- DOUBLE HUNG UP TO 3-6 X 7-2, INCLUDING CUSTOM SIZES AND LITE PATTERNS
- SASH LOCKS AVAILABLE
- ALSO IN PICTURE WINDOWS, TRANSOMS
- OPTIONAL BULL NOSE
- OPTIONAL WIDE CASINGS



Window quality

since 1944





## VICTOR BILT HIDDEN BALANCE SYSTEM\*









## HAND MADE QUALITY AND CRAFTSMANSHIP IN STOCK AND READY FOR DELIVERY



eak with your salesperson, or vis www.victorbilt.com 864-242-6571 ofc 864-242-0433 fax



- Careers
- About Us
- Contact Us
- Sign Up For PRO+ >



< 3-Tab Shingles



**CertainTeed Roofing** 

### CertainTeed Roofing CT<sup>™</sup> 20 Traditional Shingles Georgetown Grey

Item #:307905 Product #: CTR20GGSP

**BUY WITH BEACON PRO+** 

#### Color

Georgetown Grey



#### **SPECIFICATIONS**

#### DOCUMENTS

#### SIGN UP FOR UPDATES

Get the latest news, tips, tools and product updates for all your roofing projects.

Email Address SIGN UP

#### **CONNECT WITH US**

**Beacon News** 

Contact Us

Get an Account

(703) 390-0450

beaconproplus@becn.com

Find a Store

#### **BEACON SPOTLIGHT**

Beacon of Hope

Female