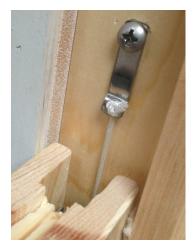

# **VICTORBILT HISTORIC SERIES**

PUTTY GLAZED WOOD WINDOWS NOW WITH OPTIONAL HIDDEN BALANCE SYSTEM

- ALL PARTS DIP-TREATED FOR LONG LIFE & ROT RESISTANCE -WOODLIFE 111®
  - MORTISE & TENON CONSTRUCTION
  - TRUE DIVIDED LITES
  - CHECK RAIL, NON-TILT DESIGN
  - PUTTY GLAZED STOP
- BACKBED GLUE WITH GLAZING POINTS
- 3/16" BARS BETWEEN GLASS, OR
- 7/16" BARS BETWEEN GLASS
- SOLID PINE MATERIAL, STAIN GRADE
- PRE-GLAZE PRIMING OPTION
- HIDDEN BALANCE SYSTEM HAS NO VINYL BALANCE—ALL WOOD
- DOUBLE HUNG UP TO 3-6 X 7-2, INCLUDING CUSTOM SIZES AND LITE PATTERNS
- SASH LOCKS AVAILABLE
- ALSO IN PICTURE WINDOWS, TRANSOMS
- OPTIONAL BULL NOSE
- OPTIONAL WIDE CASINGS



Window quality

since 1944





## VICTOR BILT HIDDEN BALANCE SYSTEM\*









## HAND MADE QUALITY AND CRAFTSMANSHIP IN STOCK AND READY FOR DELIVERY



eak with your salesperson, or vis www.victorbilt.com 864-242-6571 ofc 864-242-0433 fax



- Careers
- About Us
- Contact Us
- Sign Up For PRO+ >



< 3-Tab Shingles



**CertainTeed Roofing** 

### CertainTeed Roofing CT<sup>™</sup> 20 Traditional Shingles Georgetown Grey

Item #:307905 Product #: CTR20GGSP

**BUY WITH BEACON PRO+** 

#### Color

Georgetown Grey



#### **SPECIFICATIONS**

#### DOCUMENTS

#### SIGN UP FOR UPDATES

Get the latest news, tips, tools and product updates for all your roofing projects.

Email Address SIGN UP

#### **CONNECT WITH US**

**Beacon News** 

Contact Us

Get an Account

(703) 390-0450

beaconproplus@becn.com

Find a Store

#### **BEACON SPOTLIGHT**

Beacon of Hope

Female Roo