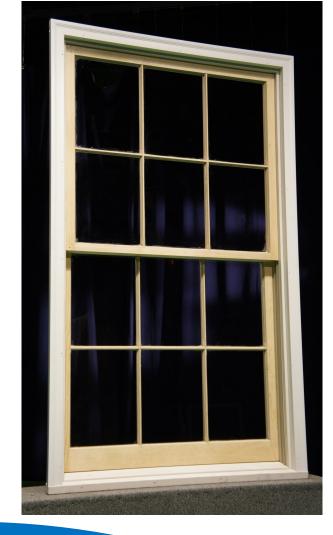

# **VICTORBILT HISTORIC SERIES**

PUTTY GLAZED WOOD WINDOWS NOW WITH OPTIONAL HIDDEN BALANCE SYSTEM

- ALL PARTS DIP-TREATED FOR LONG LIFE & ROT RESISTANCE -WOODLIFE 111®
  - MORTISE & TENON CONSTRUCTION
  - TRUE DIVIDED LITES
  - CHECK RAIL, NON-TILT DESIGN
  - PUTTY GLAZED STOP
- BACKBED GLUE WITH GLAZING POINTS
- 3/16" BARS BETWEEN GLASS, OR
- 7/16" BARS BETWEEN GLASS
- SOLID PINE MATERIAL, STAIN GRADE
- PRE-GLAZE PRIMING OPTION
- HIDDEN BALANCE SYSTEM HAS NO VINYL BALANCE—ALL WOOD
- DOUBLE HUNG UP TO 3-6 X 7-2, INCLUDING CUSTOM SIZES AND LITE PATTERNS
- SASH LOCKS AVAILABLE
- ALSO IN PICTURE WINDOWS, TRANSOMS
- OPTIONAL BULL NOSE
- OPTIONAL WIDE CASINGS

Window quality

since 1944

## VICTOR BILT HIDDEN BALANCE SYSTEM\*

## HAND MADE QUALITY AND CRAFTSMANSHIP IN STOCK AND READY FOR DELIVERY

eak with your salesperson, or vis www.victorbilt.com 864-242-6571 ofc 864-242-0433 fax

- Careers
- About Us
- Contact Us
- Sign Up For PRO+ >