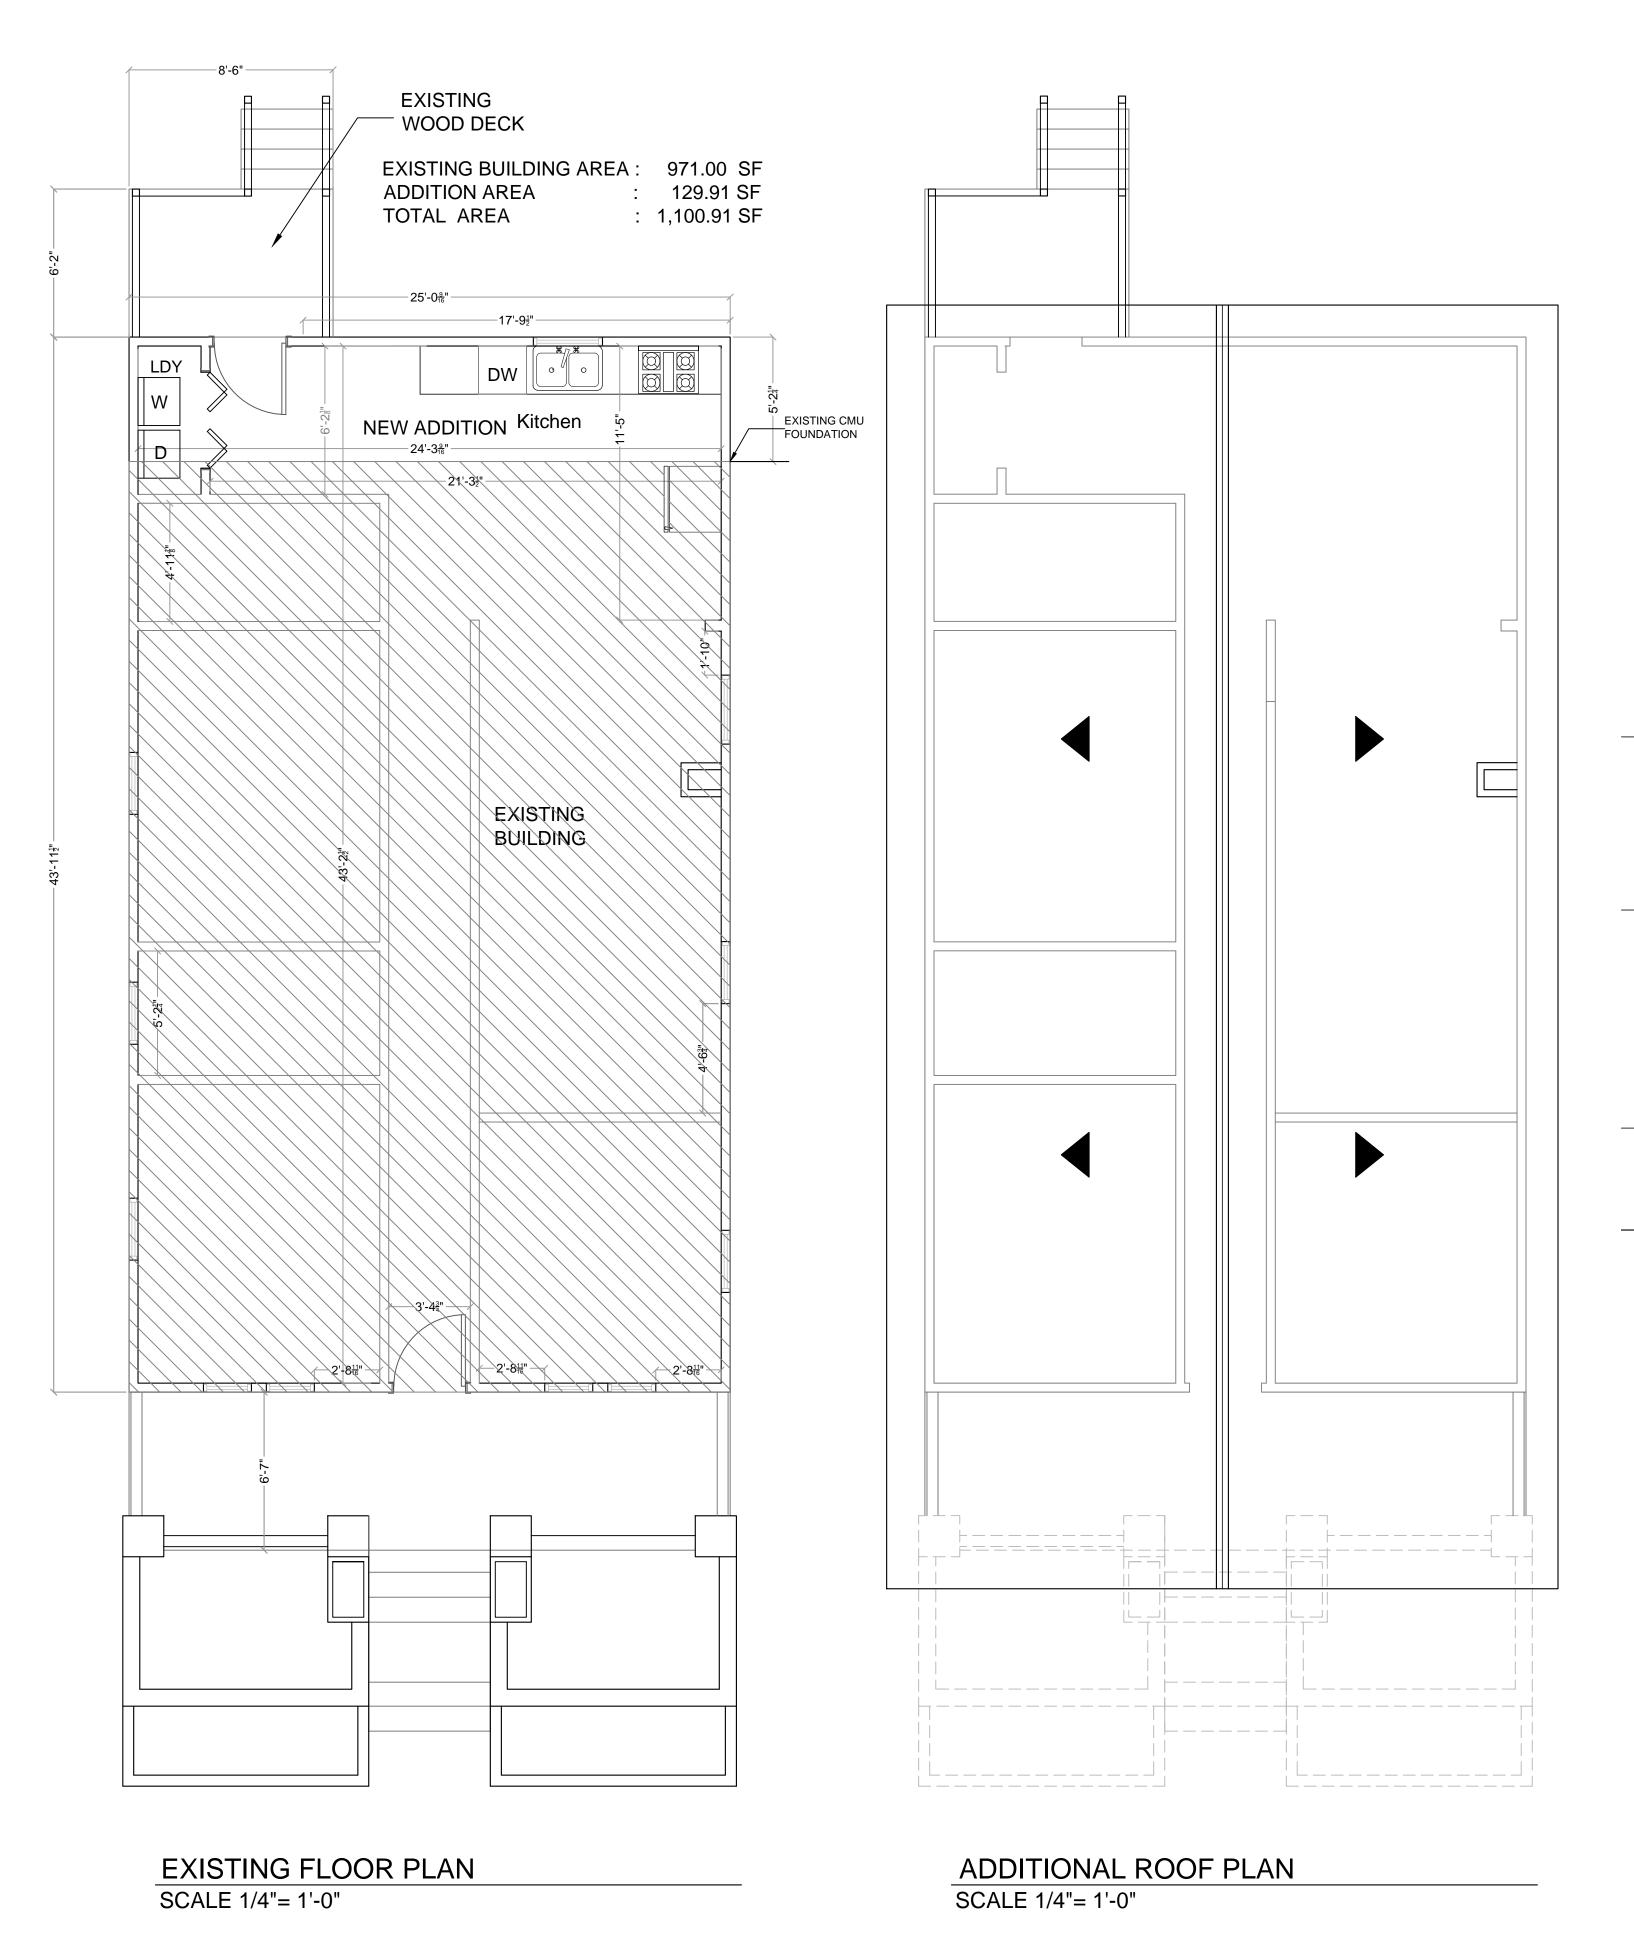

Reproduction prohibited without prior written consent.

1600 Staley Avenue Savannah, GA 31405 Office:(912) 344-4229 ecofsavannah.com

SEAL NOT VALID UNLESS SIGNED

No. Revision/Issue

EXISTING FLOOR, ROOF PLAN & ELEVATION PLAN

Project Name and Address

823 W 38th Street Savannah, Ga. 31415

Drawn

JJ

Date: 07/22/2022

Scale: 1/4": 1'-0"
1": 1'-0"

THIS DRAWING AND ALL WRITTEN MATERIAL HEREIN, AS AN INSTRUMENT OF SERVICE IS AND SHALL REMAIN THE PROPERTY OF ECO FRIENDLY CONTRACTING AND DESIGN BUILD.