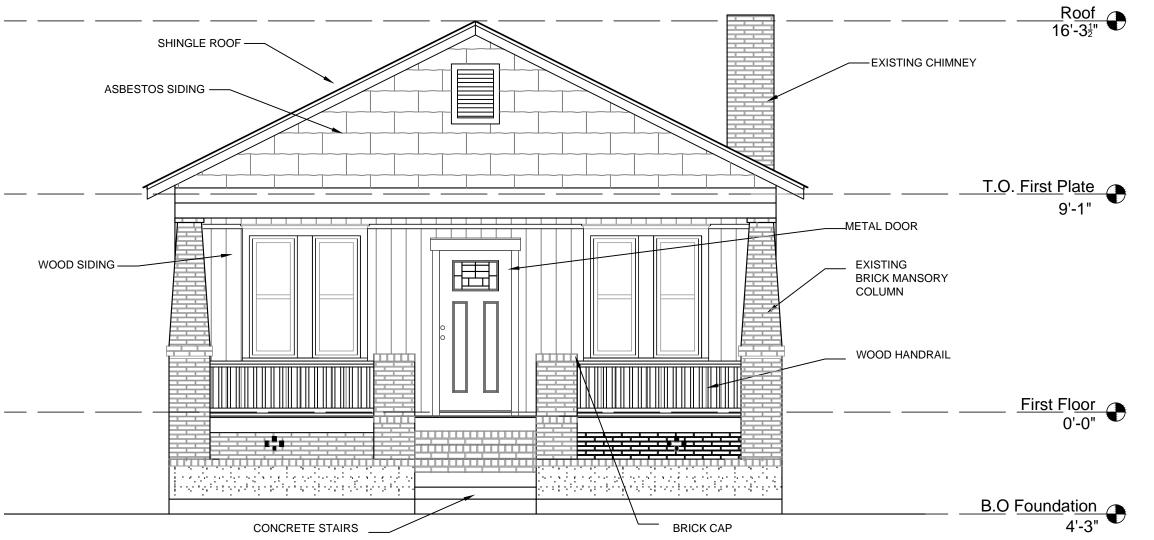

Reproduction prohibited without prior

1600 Staley Avenue Savannah, GA 31405 Office:(912) 344-4229 ecofsavannah.com

SEAL NOT VALID UNLESS SIGNED

No. Revision/Issue D

EXISTING ELEVATIONS

Project Name and Address

823 W 38th Street Savannah, Ga. 31415

Drawn

JJ

Date: 07/22/2022

Scale: 1/4": 1'-0"
1": 1'-0"

THIS DRAWING AND ALL WRITTEN
MATERIAL HEREIN, AS AN INSTRUMENT
OF SERVICE IS AND SHALL REMAIN
THE PROPERTY OF ECO FRIENDLY
CONTRACTING AND DESIGN BUILD.