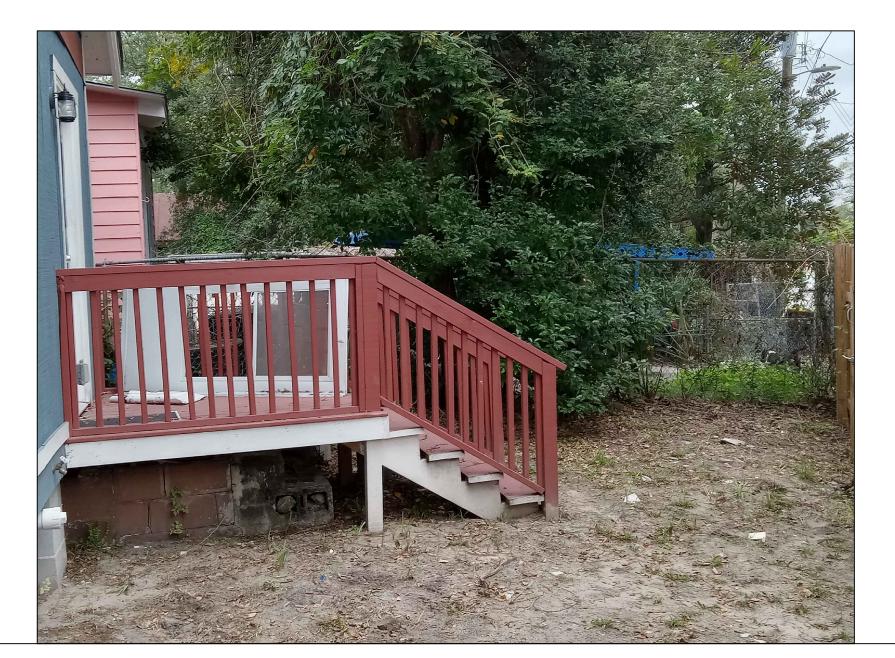

Reproduction prohibited without prior

1600 Staley Avenue Savannah, GA 31405 Office:(912) 344-4229 ecofsavannah.com

SEAL NOT VALID UNLESS SIGNED

No. Revision/Issue D

EXISTING ELEVATIONS

Project Name and Address

823 W 38th Street Savannah, Ga. 31415

Drawn

JJ

Date: 07/22/2022

Scale: 1/4": 1'-0"
1": 1'-0"

THIS DRAWING AND ALL WRITTEN
MATERIAL HEREIN, AS AN INSTRUMENT
OF SERVICE IS AND SHALL REMAIN
THE PROPERTY OF ECO FRIENDLY
CONTRACTING AND DESIGN BUILD.