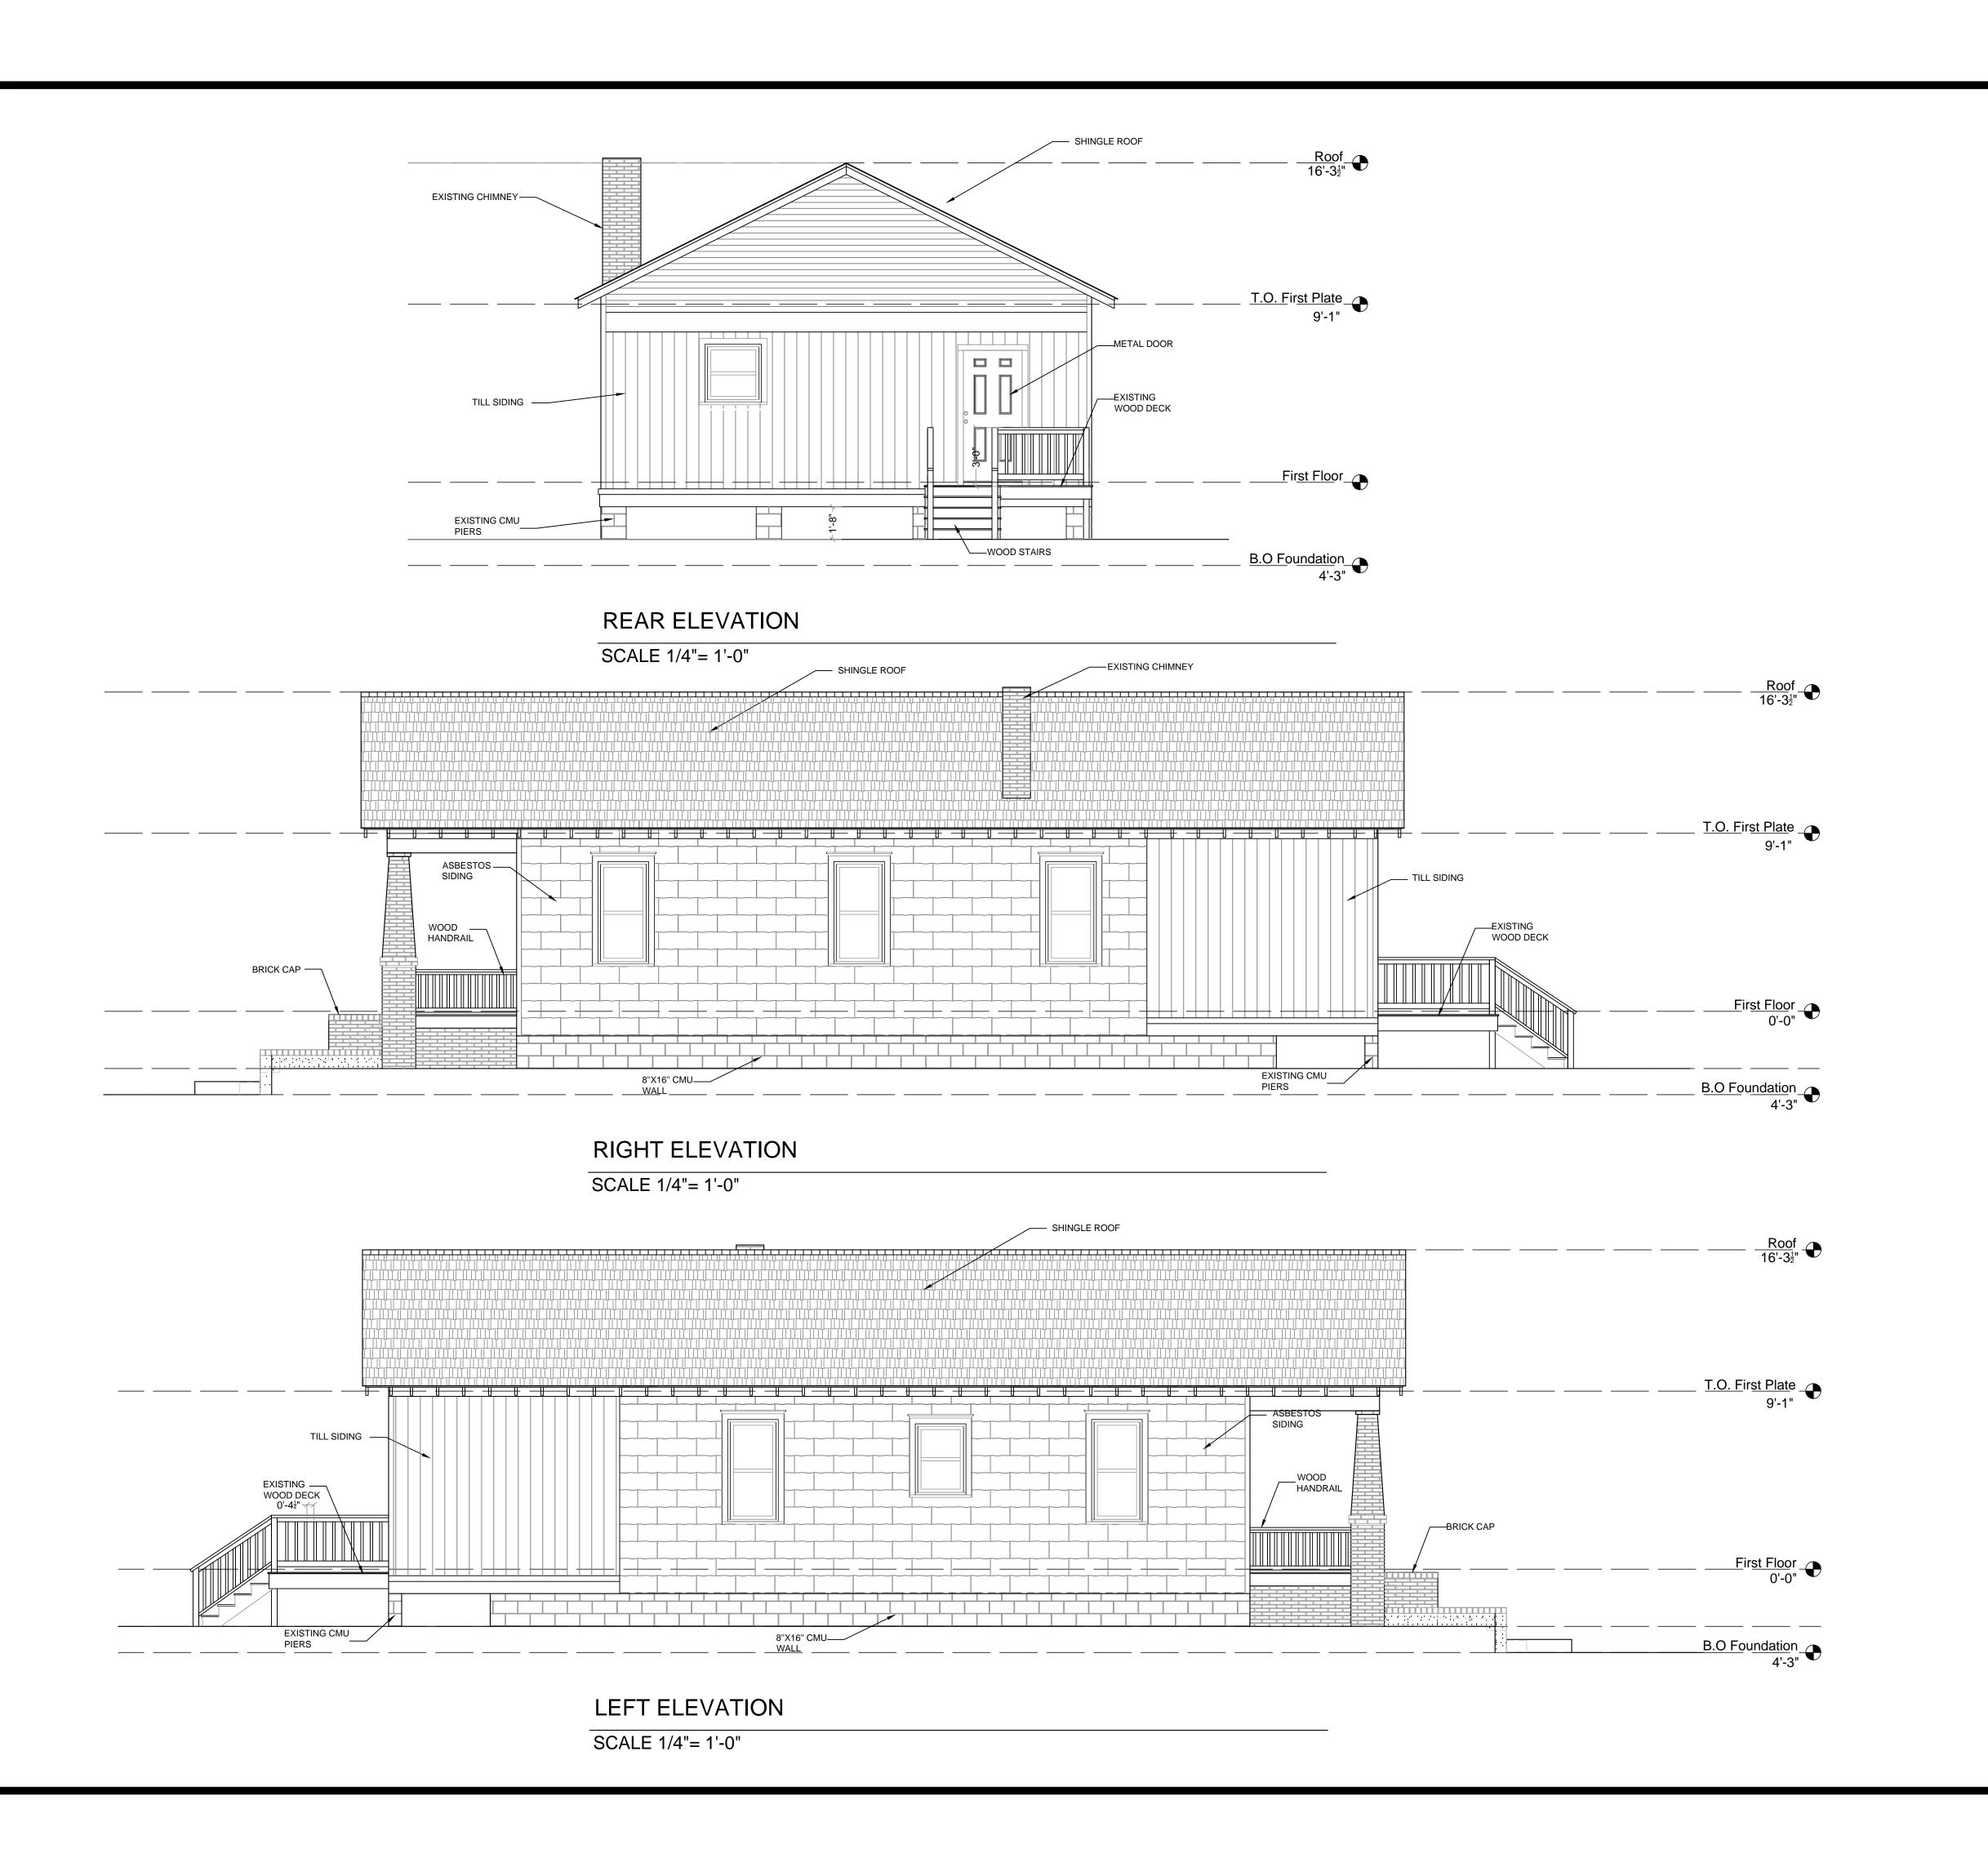

Reproduction prohibited without prior

1600 Staley Avenue Savannah, GA 31405 Office:(912) 344-4229 ecofsavannah.com

SEAL NOT VALID UNLESS SIGNED

No. Revision/Issue D

EXISTING ELEVATIONS

Project Name and Address

823 W 38th Street Savannah, Ga. 31415

Drawn

JJ

Date: 07/22/2022

Scale: 1/4": 1'-0"
1": 1'-0"

THIS DRAWING AND ALL WRITTEN
MATERIAL HEREIN, AS AN INSTRUMENT
OF SERVICE IS AND SHALL REMAIN
THE PROPERTY OF ECO FRIENDLY
CONTRACTING AND DESIGN BUILD.