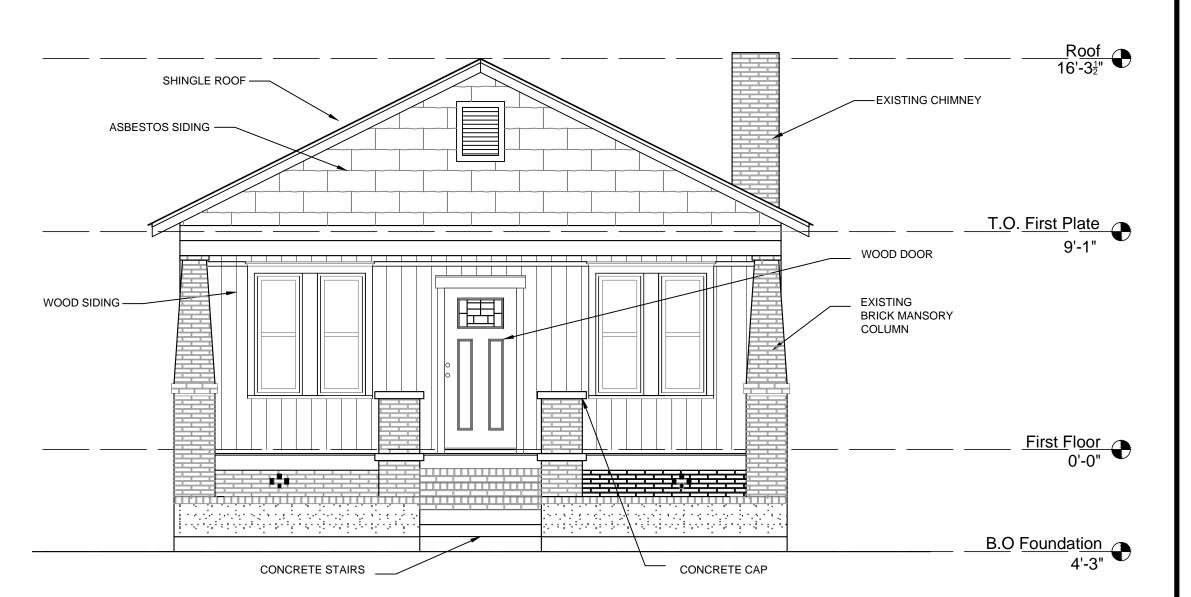

Drawn JJ

Date: 07/22/2022

Scale: 1/4": 1'-0"

Sheet

E-01

FRONT ELEVATION
SCALE 1/4"= 1'-0"

General Notes

THIS DRAWING AND ALL WRITTEN
MATERIAL HEREIN, AS AN INSTRUMENT
OF SERVICE IS AND SHALL REMAIN
THE PROPERTY OF ECO FRIENDLY
CONTRACTING AND DESIGN BUILD.

Reproduction prohibited without prior written consent.

1600 Staley Avenue Savannah, GA 31405 Office:(912) 344-4229 ecofsavannah.com

SEAL NOT VALID UNLESS SIGNED

No. Revision/Issue

EXISTING FLOOR, ROOF PLAN & ELEVATION PLAN

Project Name and Address

823 W 38th Street Savannah, Ga. 31415

Drawn

JJ

Date: 07/22/2022

Scale: 1/4": 1'-0"
1": 1'-0"

THIS DRAWING AND ALL WRITTEN MATERIAL HEREIN, AS AN INSTRUMENT OF SERVICE IS AND SHALL REMAIN THE PROPERTY OF ECO FRIENDLY CONTRACTING AND DESIGN BUILD.