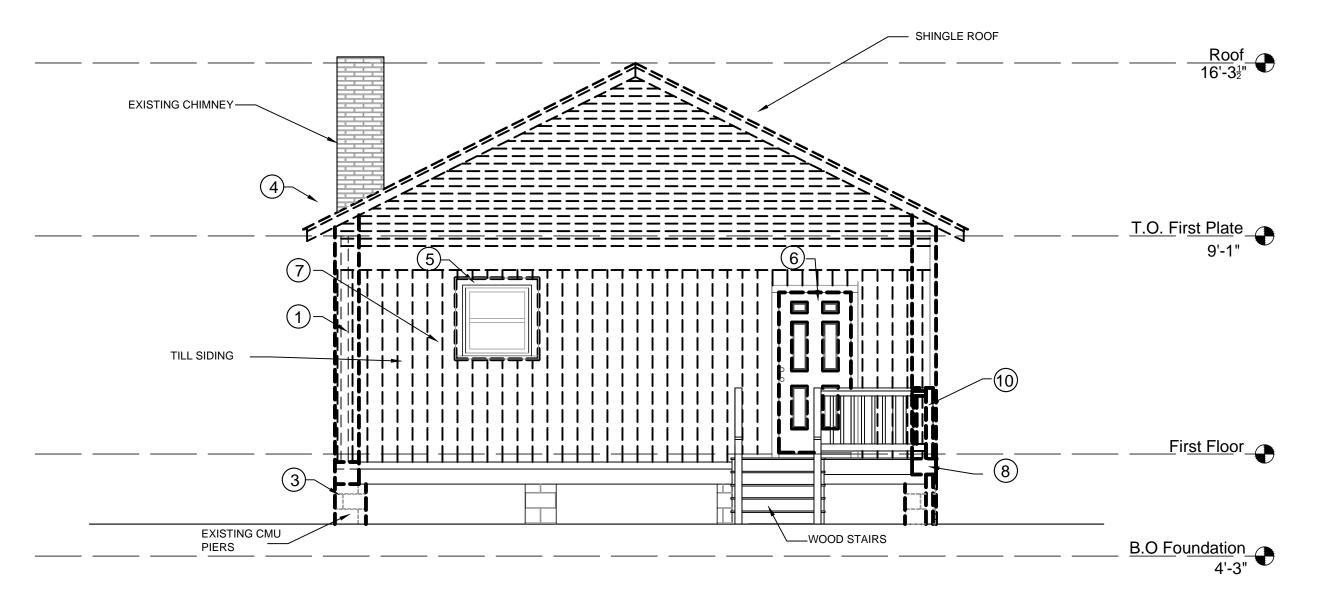

Drawn JJ

Date: 07/22/2022

Scale: 1/4": 1'-0"

Sheet

E-01

FRONT ELEVATION
SCALE 1/4"= 1'-0"

General Notes

THIS DRAWING AND ALL WRITTEN
MATERIAL HEREIN, AS AN INSTRUMENT
OF SERVICE IS AND SHALL REMAIN
THE PROPERTY OF ECO FRIENDLY
CONTRACTING AND DESIGN BUILD.