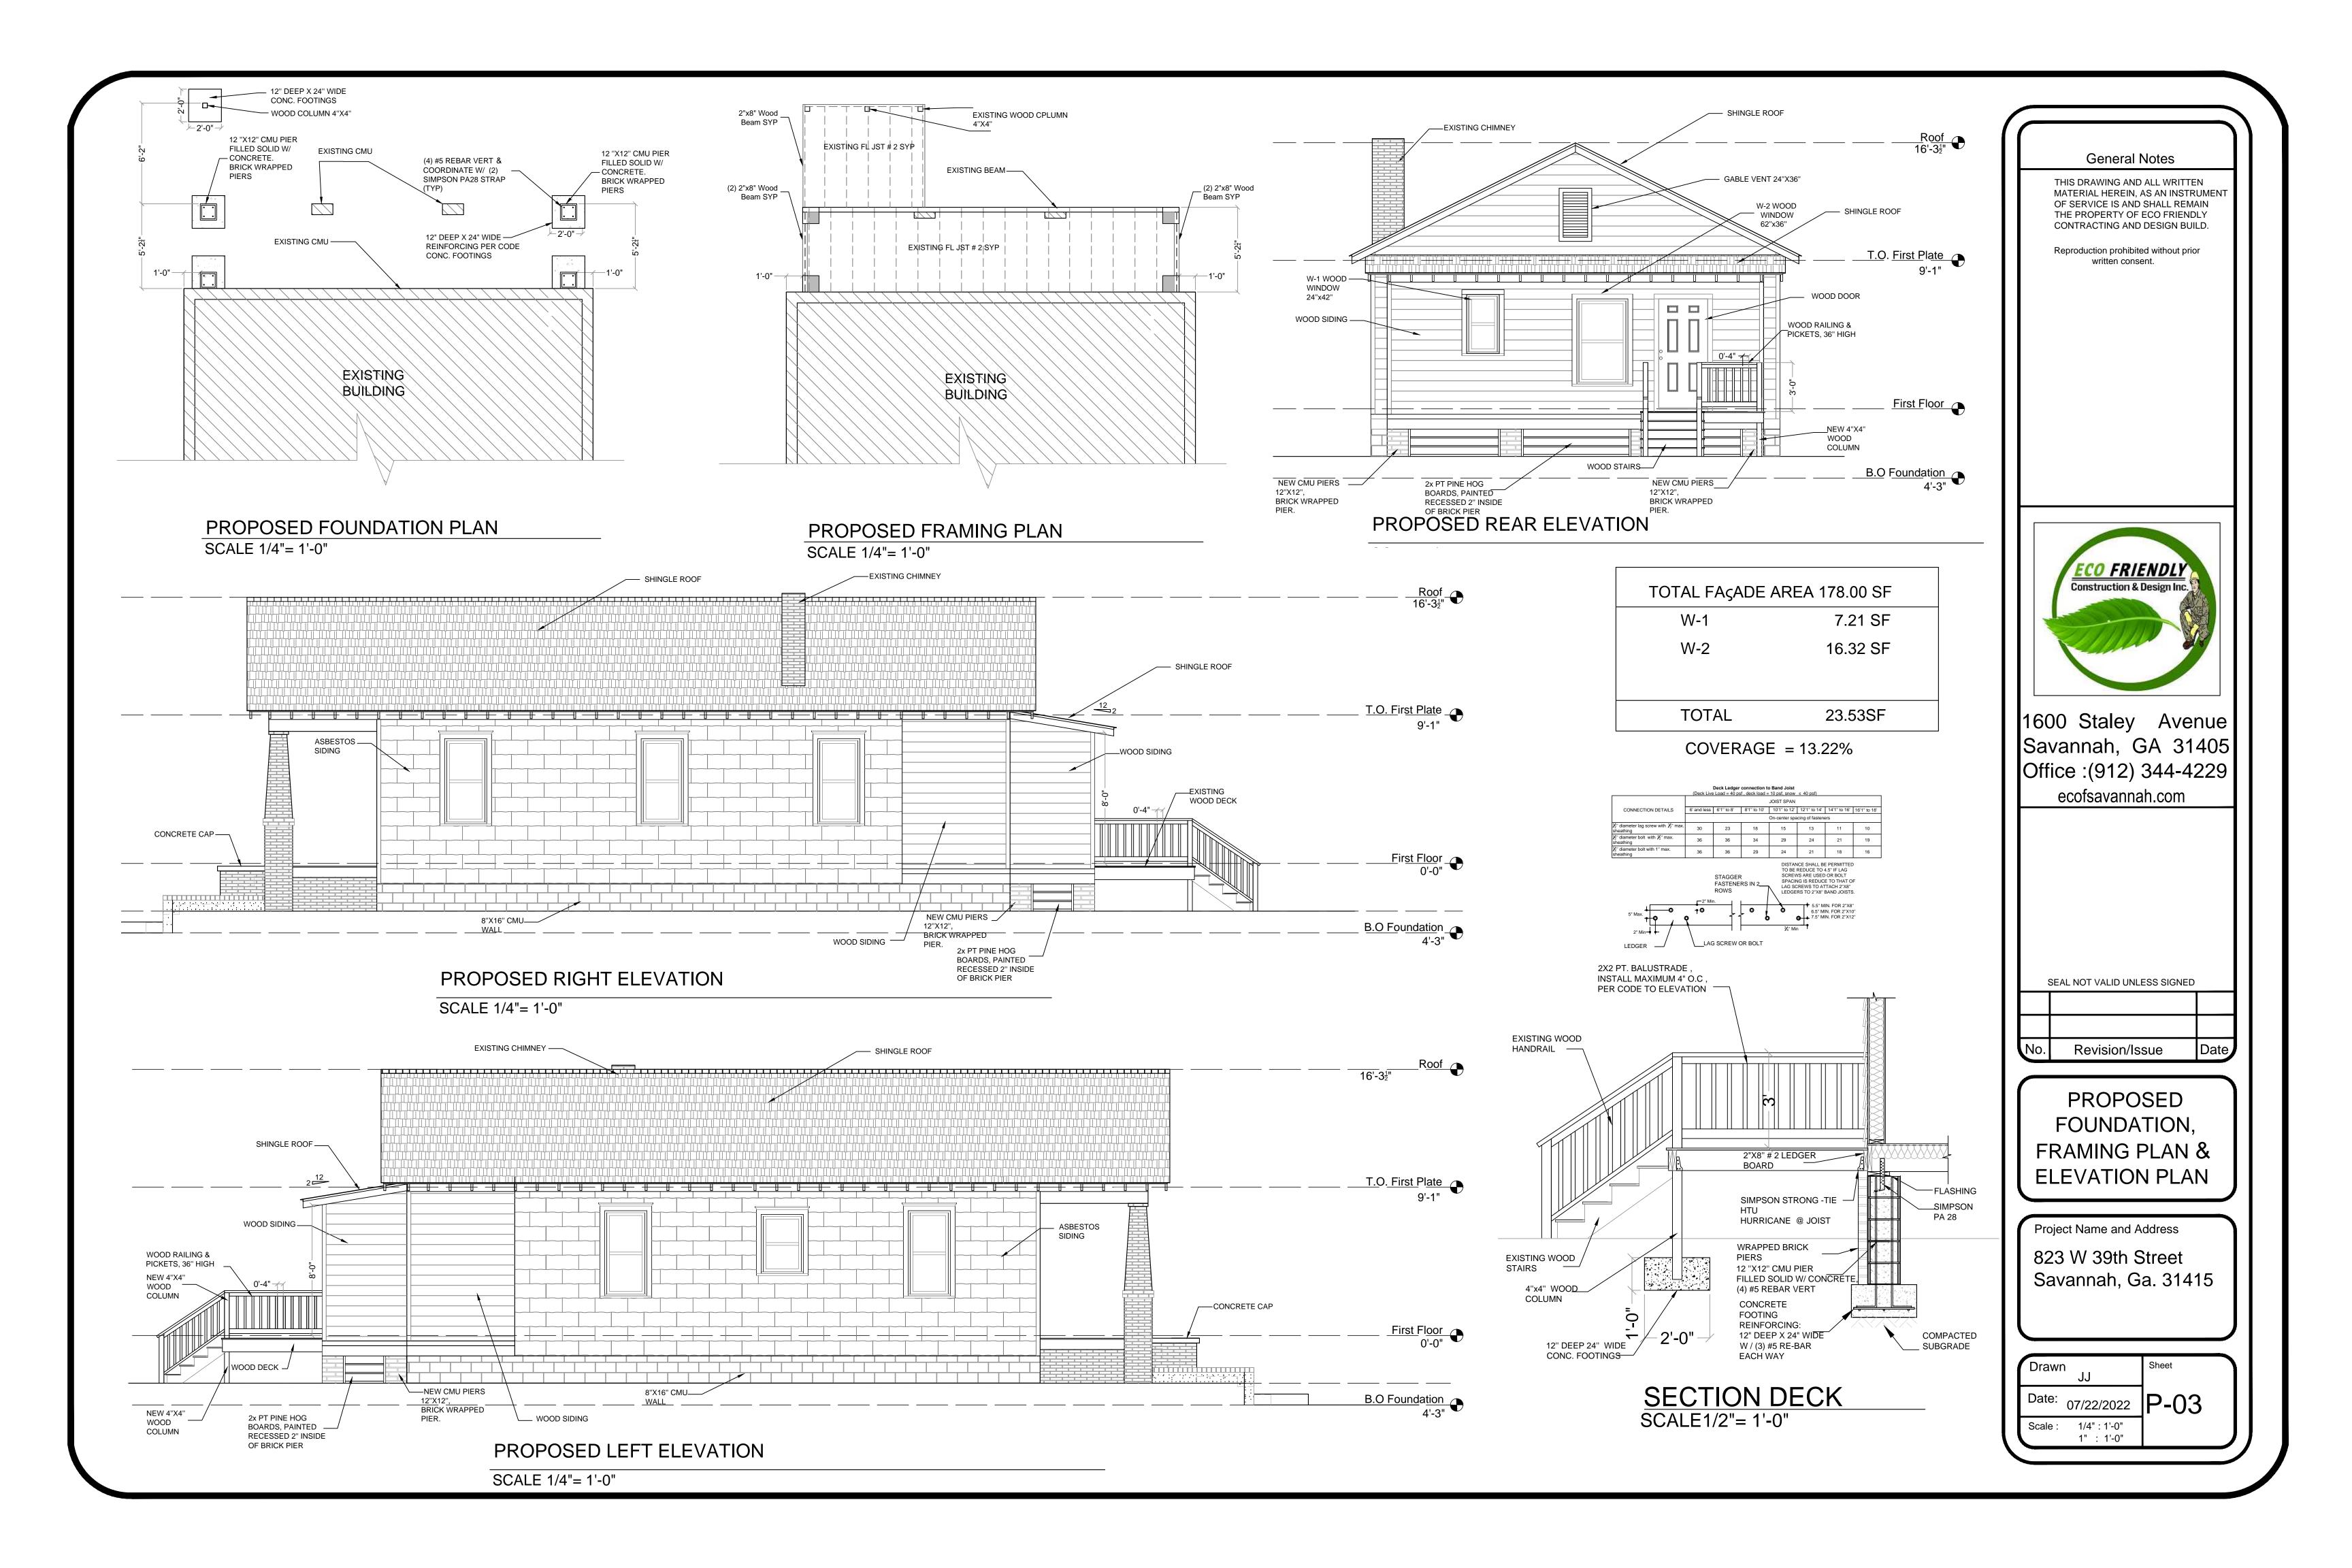

Reproduction prohibited without prior

1600 Staley Avenue Savannah, GA 31405 Office:(912) 344-4229 ecofsavannah.com

SEAL NOT VALID UNLESS SIGNED

No. Revision/Issue D

EXISTING ELEVATIONS

Project Name and Address

823 W 38th Street Savannah, Ga. 31415

Drawn

JJ

Date: 07/22/2022

Scale: 1/4": 1'-0"
1": 1'-0"

THIS DRAWING AND ALL WRITTEN
MATERIAL HEREIN, AS AN INSTRUMENT
OF SERVICE IS AND SHALL REMAIN
THE PROPERTY OF ECO FRIENDLY
CONTRACTING AND DESIGN BUILD.