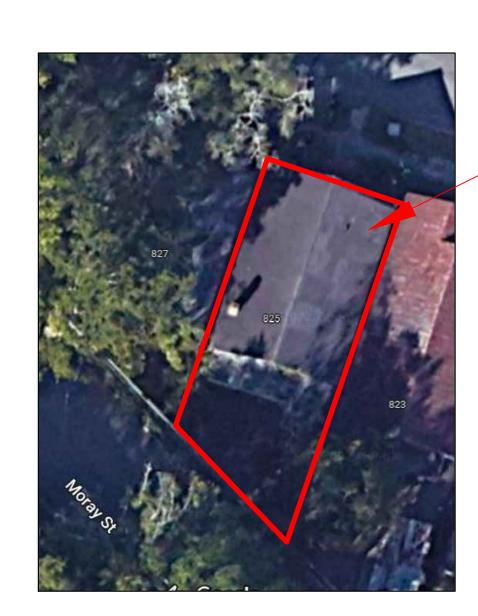

# LOT COVERAGE TOTAL AREA 2,272.50 SF LEVEL 1 1,100.90 SF PORCHES 230.00 SF TOTAL 1,330.90 SF LOT COVERAGE = 58.56% Moray Street **67** 825 W 39th st 827 W 39th st 823 W 39th st

### LOT COVERAGE

 TOTAL AREA
 2,272.50 SF

 LEVEL 1
 1,090.54 SF

 PORCHES
 230.00 SF

 TOTAL
 1,320.54 SF

 LOT COVERAGE
 = 58.11%

# Moray Street Street