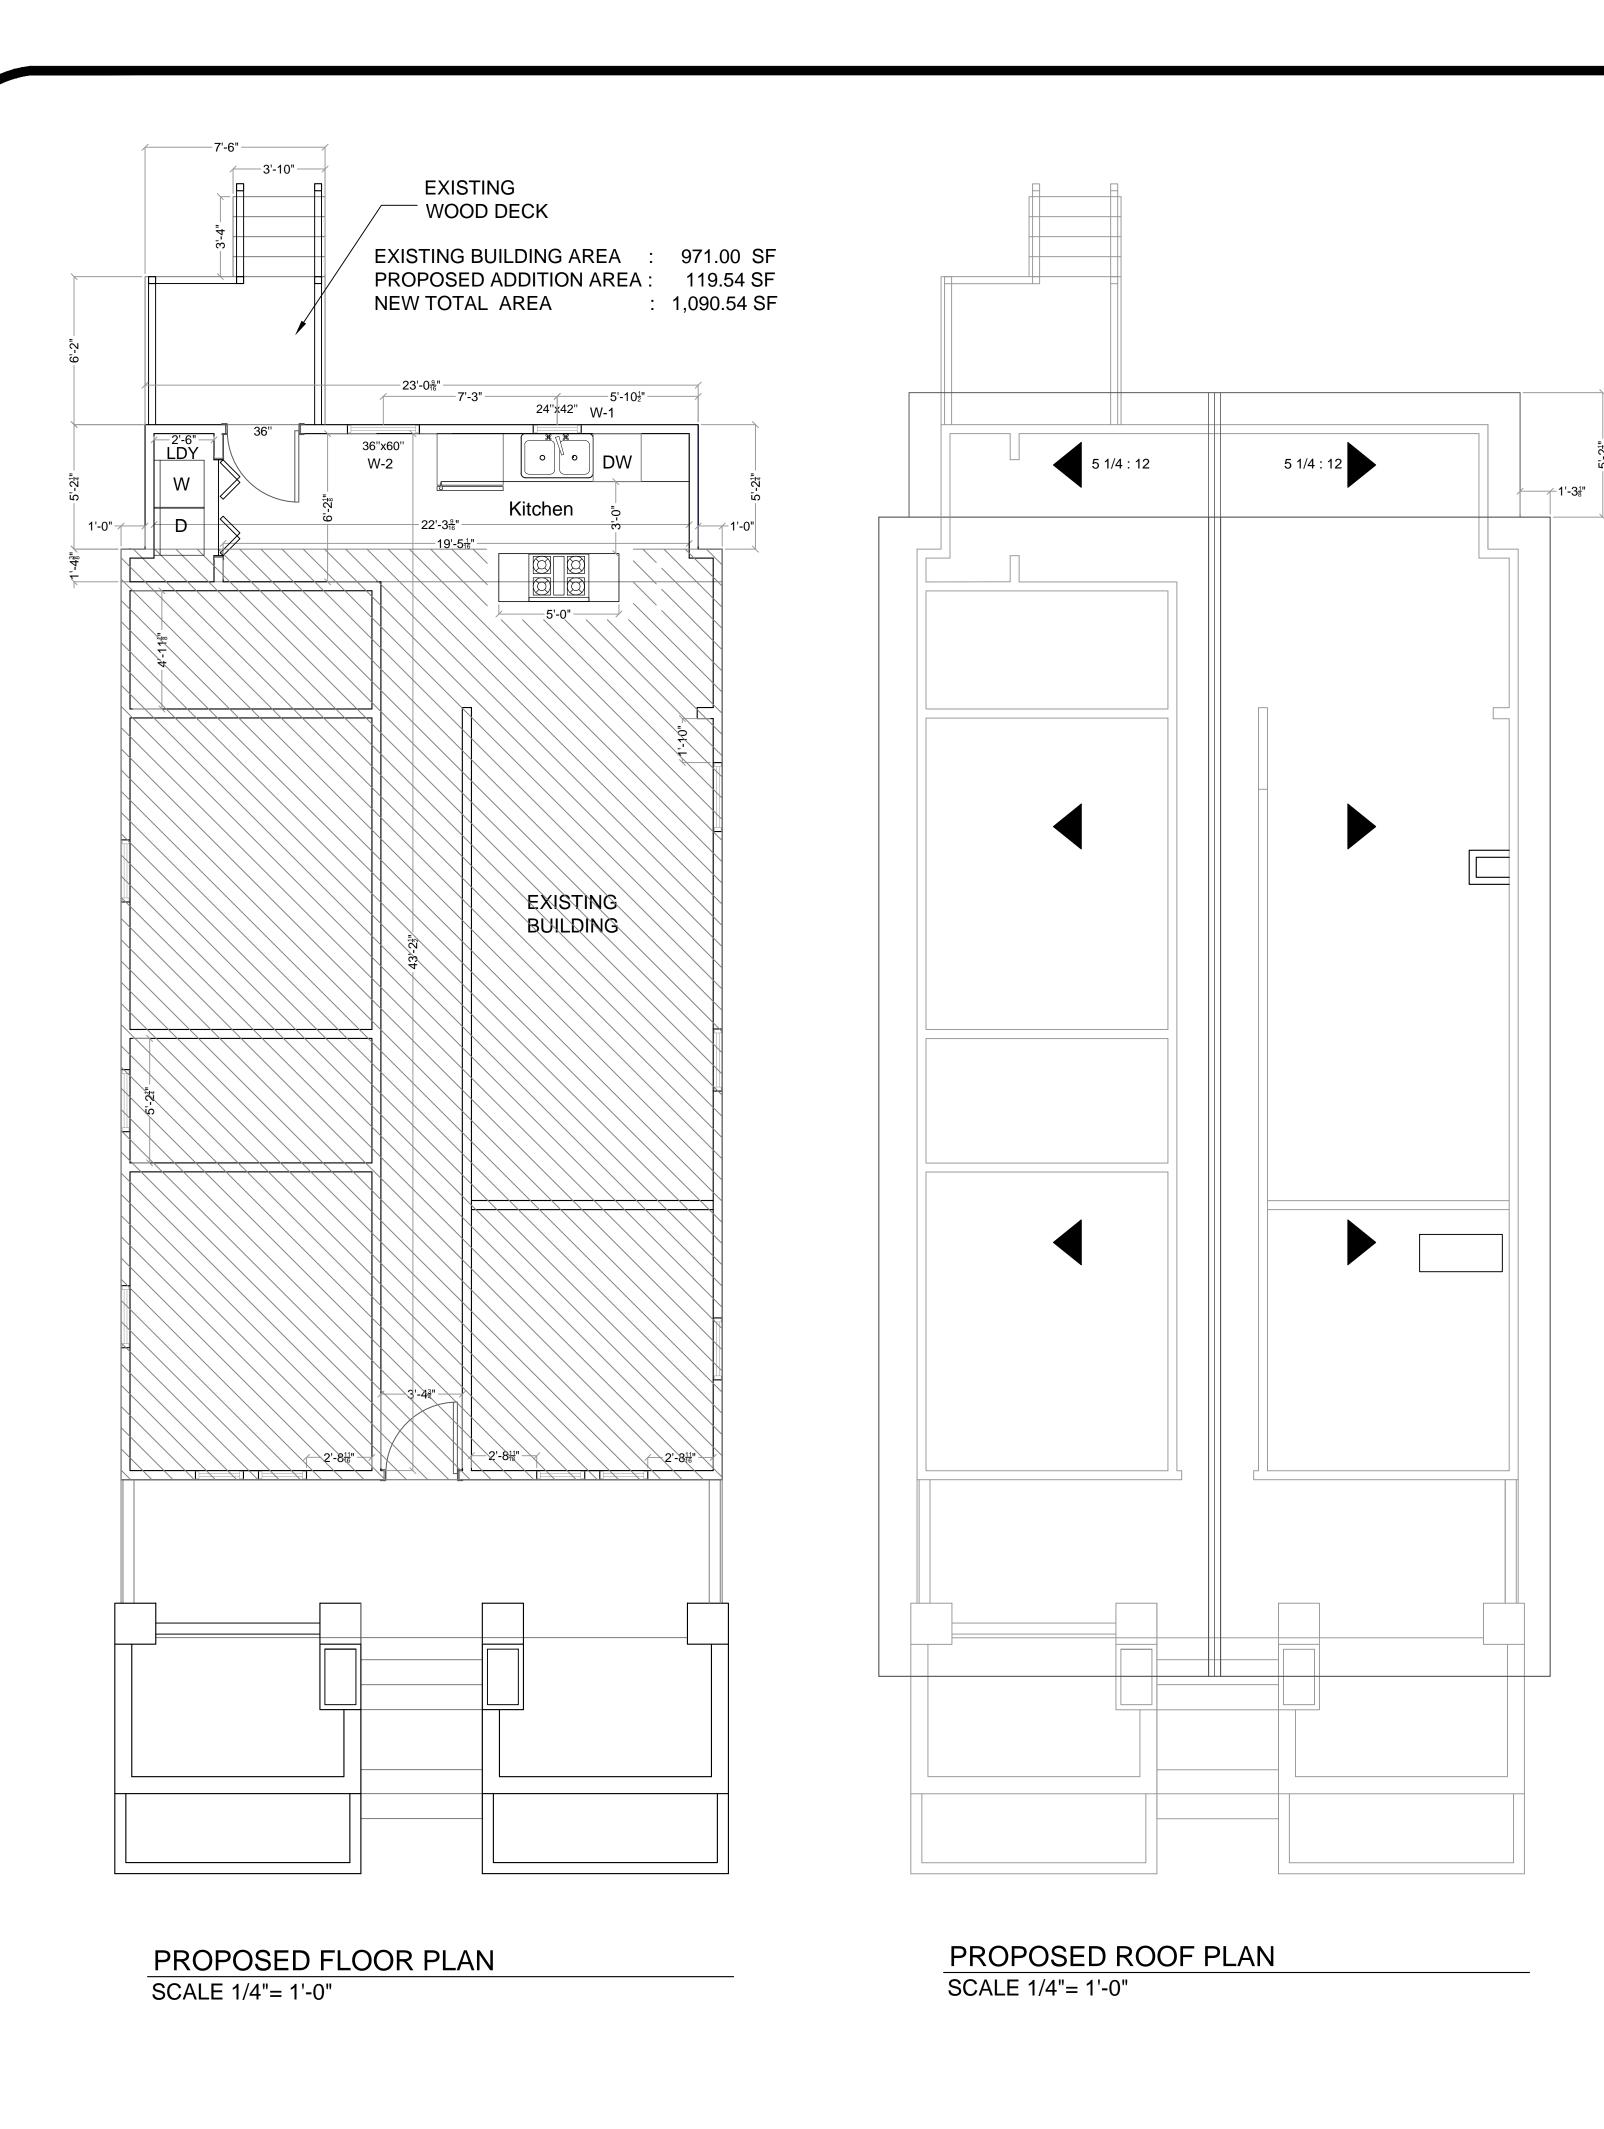

### LOT COVERAGE

 TOTAL AREA
 2,272.50 SF

 LEVEL 1
 1,090.54 SF

 PORCHES
 230.00 SF

 TOTAL
 1,320.54 SF

 LOT COVERAGE
 = 58.11%

Reproduction prohibited without prior written consent.

1600 Staley Avenue Savannah, GA 31405 Office:(912) 344-4229 ecofsavannah.com

SEAL NOT VALID UNLESS SIGNED

lo. Revision/Issue

PROPOSED FLOOR & ROOF PLAN

Project Name and Address

823 W 39th Street Savannah, Ga. 31415