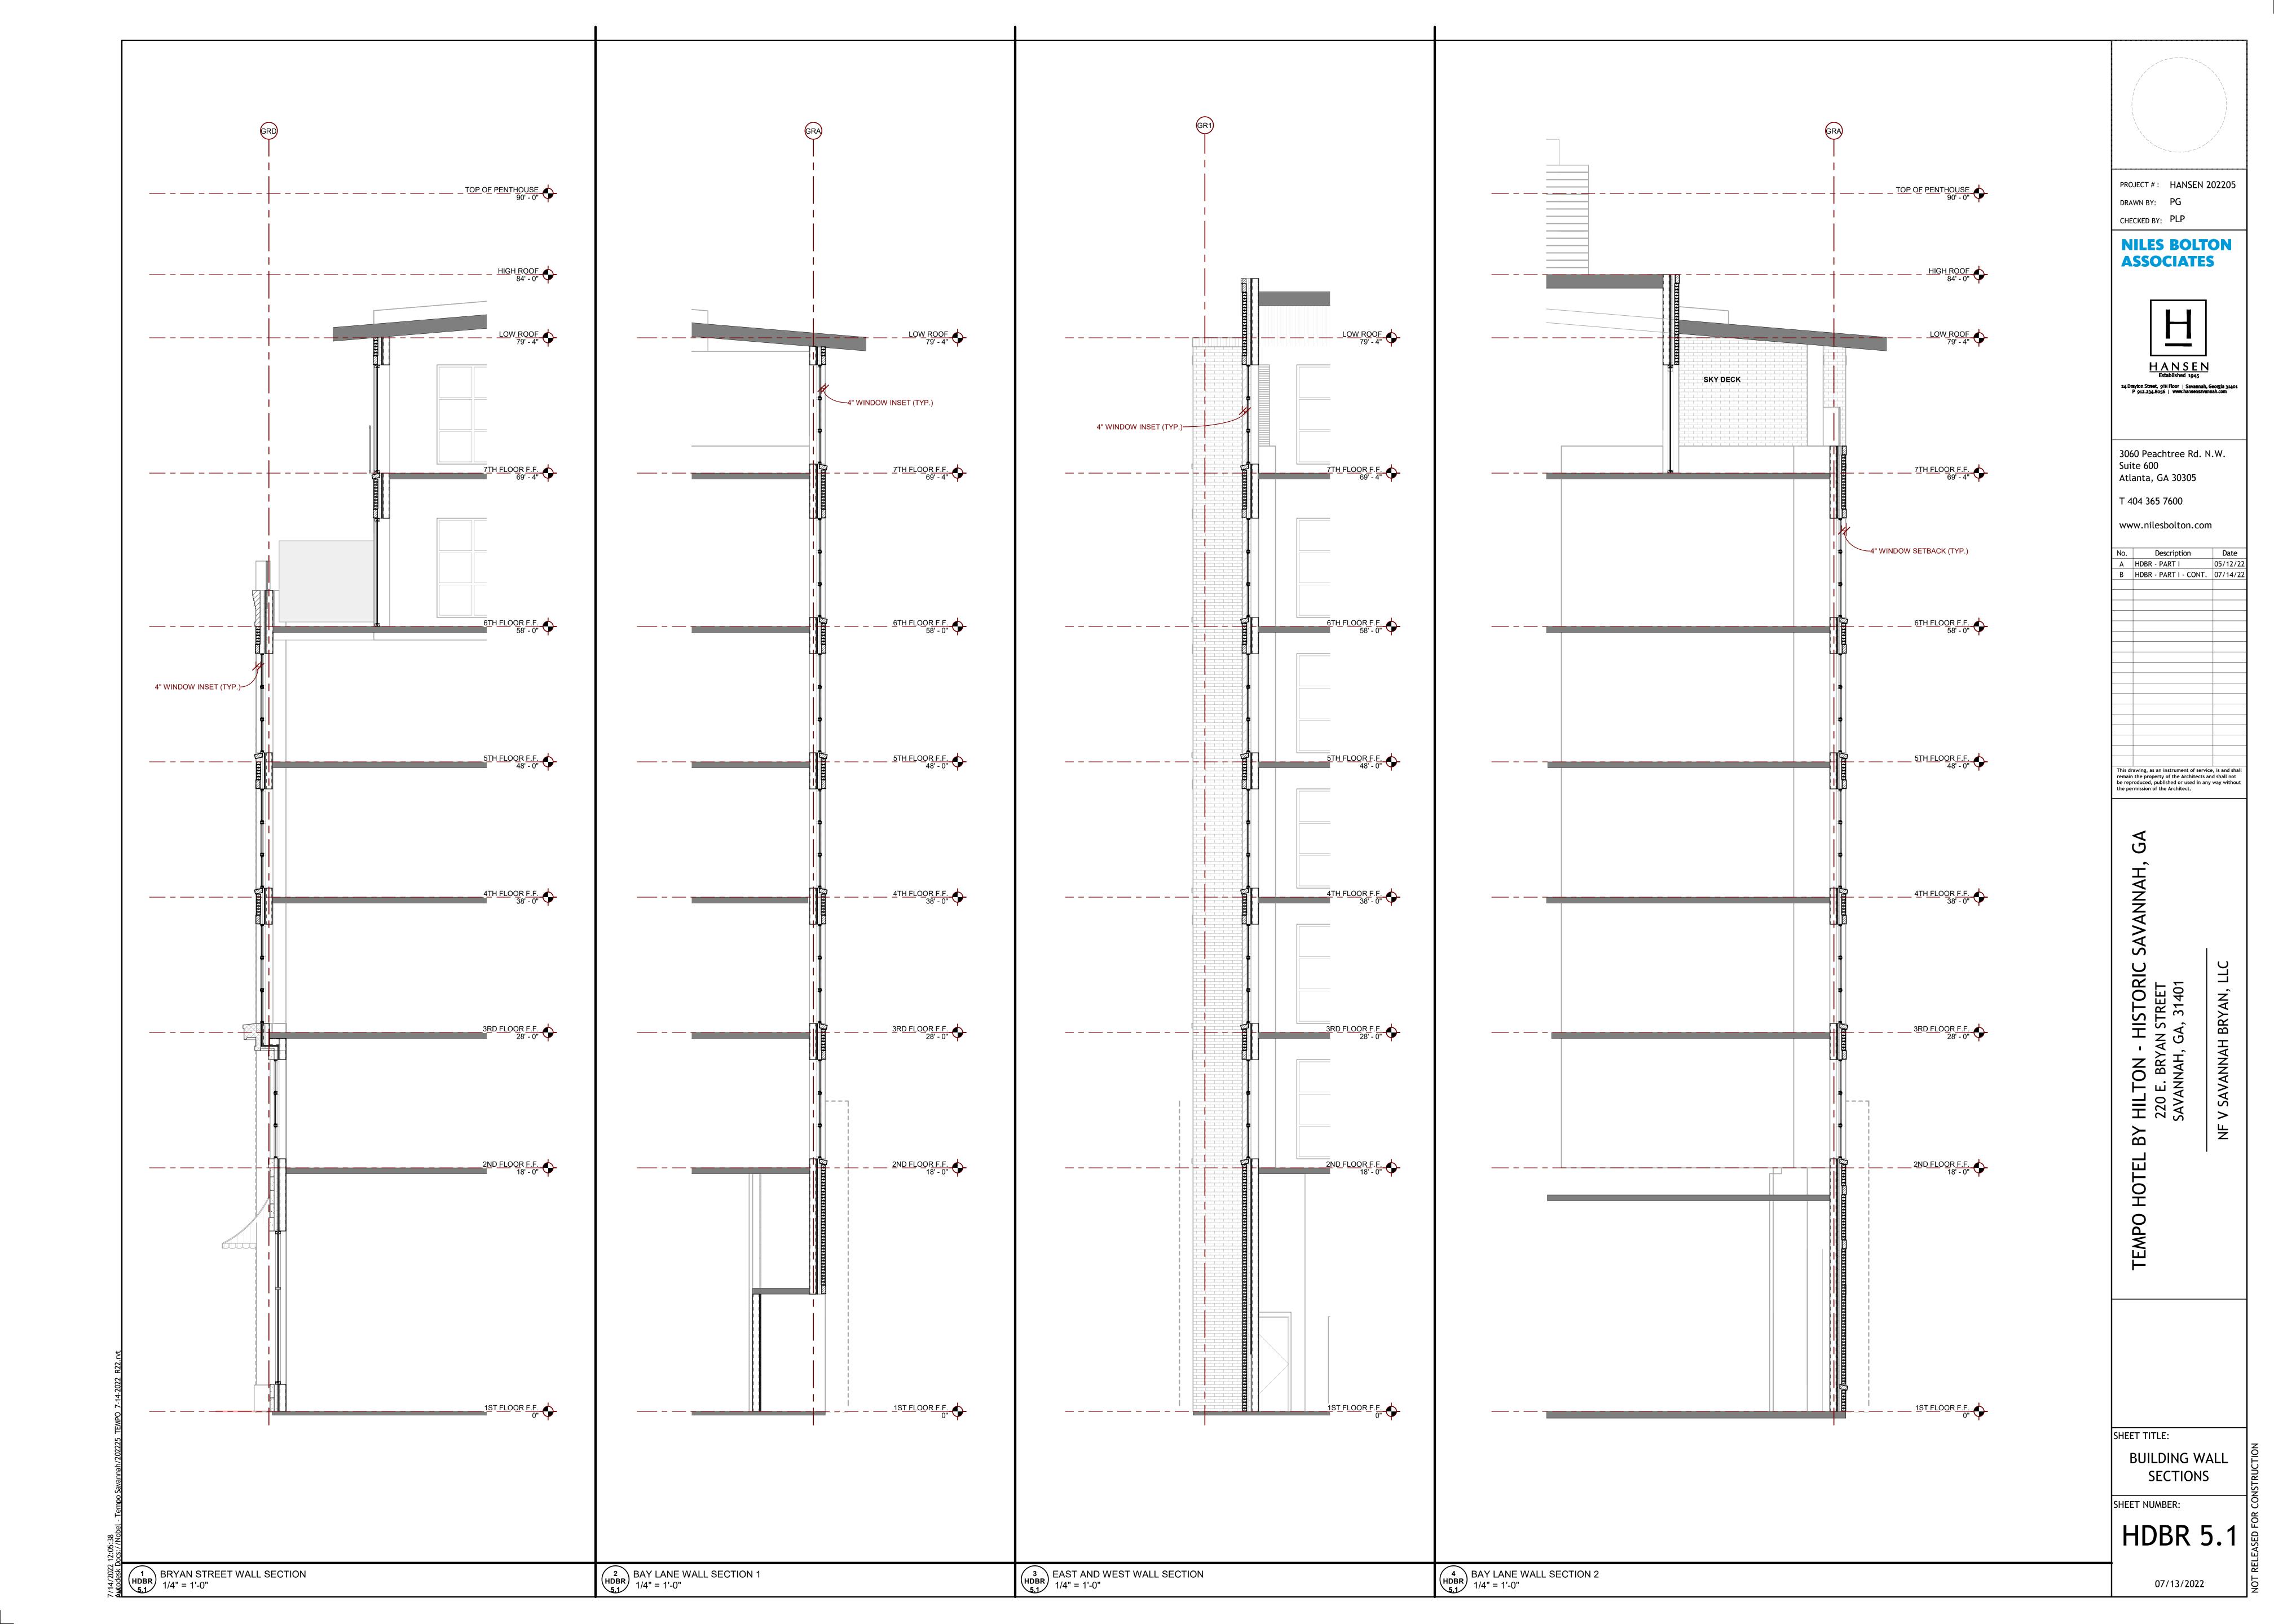

HDBR 1.4 LEVEL 6 HDBR 1.5 LEVEL 7

HDBR 1.6 ROOF PLAN
HDBR 3.0 OVERALL EXTERIOR
ELEVATIONS

HDBR 3.1 EXTERIOR ELEVATIONS

HUUN U.S NENUENINUS

HDBR 3.2 EXTERIOR ELEVATIONS
HDBR 4.1 BUILDING SECTIONS

HDBR 4.1 BUILDING SECTIONS
HDBR 5.1 BUILDING WALL SECTIONS

7) Remove the drop-off lane

The curb cut into the sidewalk has been removed. The drop off will be accommodated within the street by either bumping out curb islands or stripping the

8) Revise the door and window insets to be a minimum of 4"

Windows have been revised so they are inset a minimum of 4"

9 LINCOLN STREET. 1853

2 AND 3 STORY WOOD FRAME DWELLINGS AND ACCESSORY BUILDINGS

E BAY ----