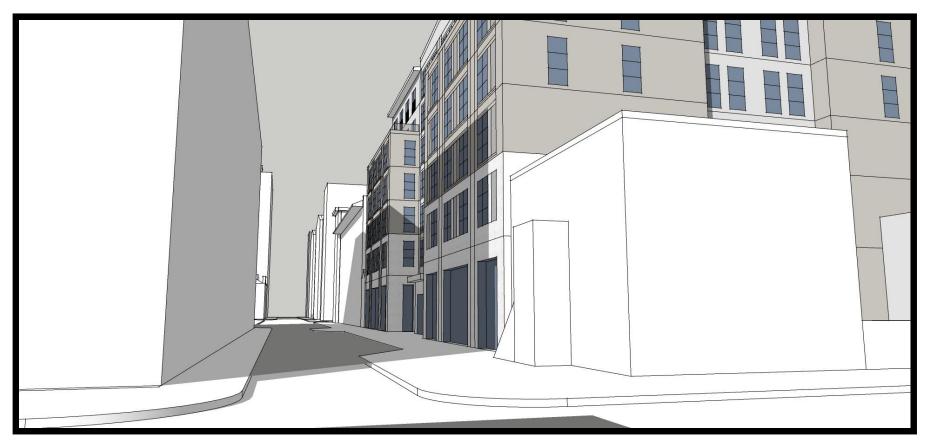

PERSPECTIVES SHEET NUMBER:

HDBR 6.2

07/13/2022

ARIAL PERSPECTIVE 12" = 1'-0"

VIEWING EAST DOWN BRYAN STREET
12" = 1'-0"

1 HDBR 12" = 1'-0"

VIEWING WEST DOWN BRYAN STREET
12" = 1'-0"

**PERSEPECTIVE - BRYAN AND LINCOLN** 

PERSEPECTIVE - BRYAN AND LINCOLN

PERSEPECTIVE - BRYAN AND ABERCORN

PERSEPECTIVE - ARIAL