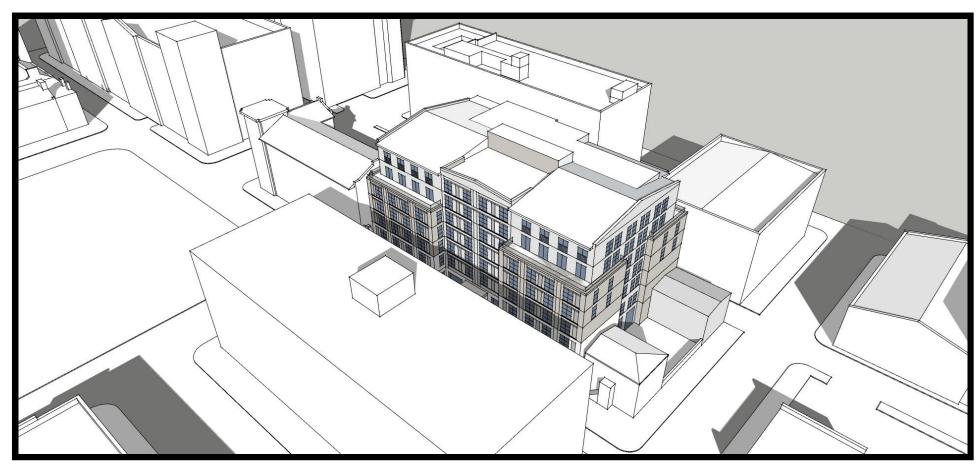

This drawing, as an instrument of service, is and shall remain the property of the Architects and shall not be reproduced, published or used in any way without the permission of the Architect.

SHEET TITLE: 3D MODEL

PERSPECTIVES SHEET NUMBER:

HDBR 6.2

07/13/2022

ARIAL PERSPECTIVE 12" = 1'-0"

VIEWING EAST DOWN BRYAN STREET
12" = 1'-0"

1 HDBR 12" = 1'-0"

VIEWING WEST DOWN BRYAN STREET
12" = 1'-0"

**PERSEPECTIVE - BRYAN AND LINCOLN** 

PERSEPECTIVE - BRYAN AND LINCOLN

PERSEPECTIVE - BRYAN AND ABERCORN

PERSEPECTIVE - ARIAL