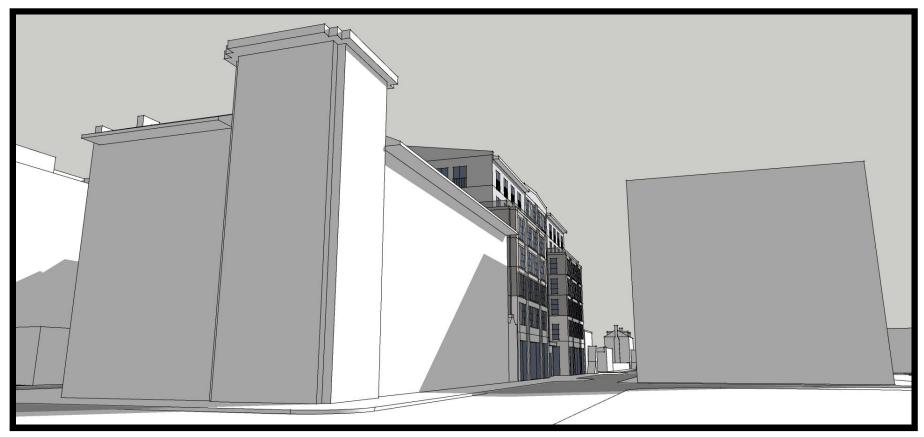

PERSPECTIVES SHEET NUMBER:

HDBR 6.2

07/13/2022

ARIAL PERSPECTIVE 12" = 1'-0"

VIEWING EAST DOWN BRYAN STREET
12" = 1'-0"

1 HDBR 12" = 1'-0"

VIEWING WEST DOWN BRYAN STREET
12" = 1'-0"

**PERSEPECTIVE - BRYAN AND LINCOLN** 

PERSEPECTIVE - BRYAN AND LINCOLN

PERSEPECTIVE - BRYAN AND ABERCORN

PERSEPECTIVE - ARIAL