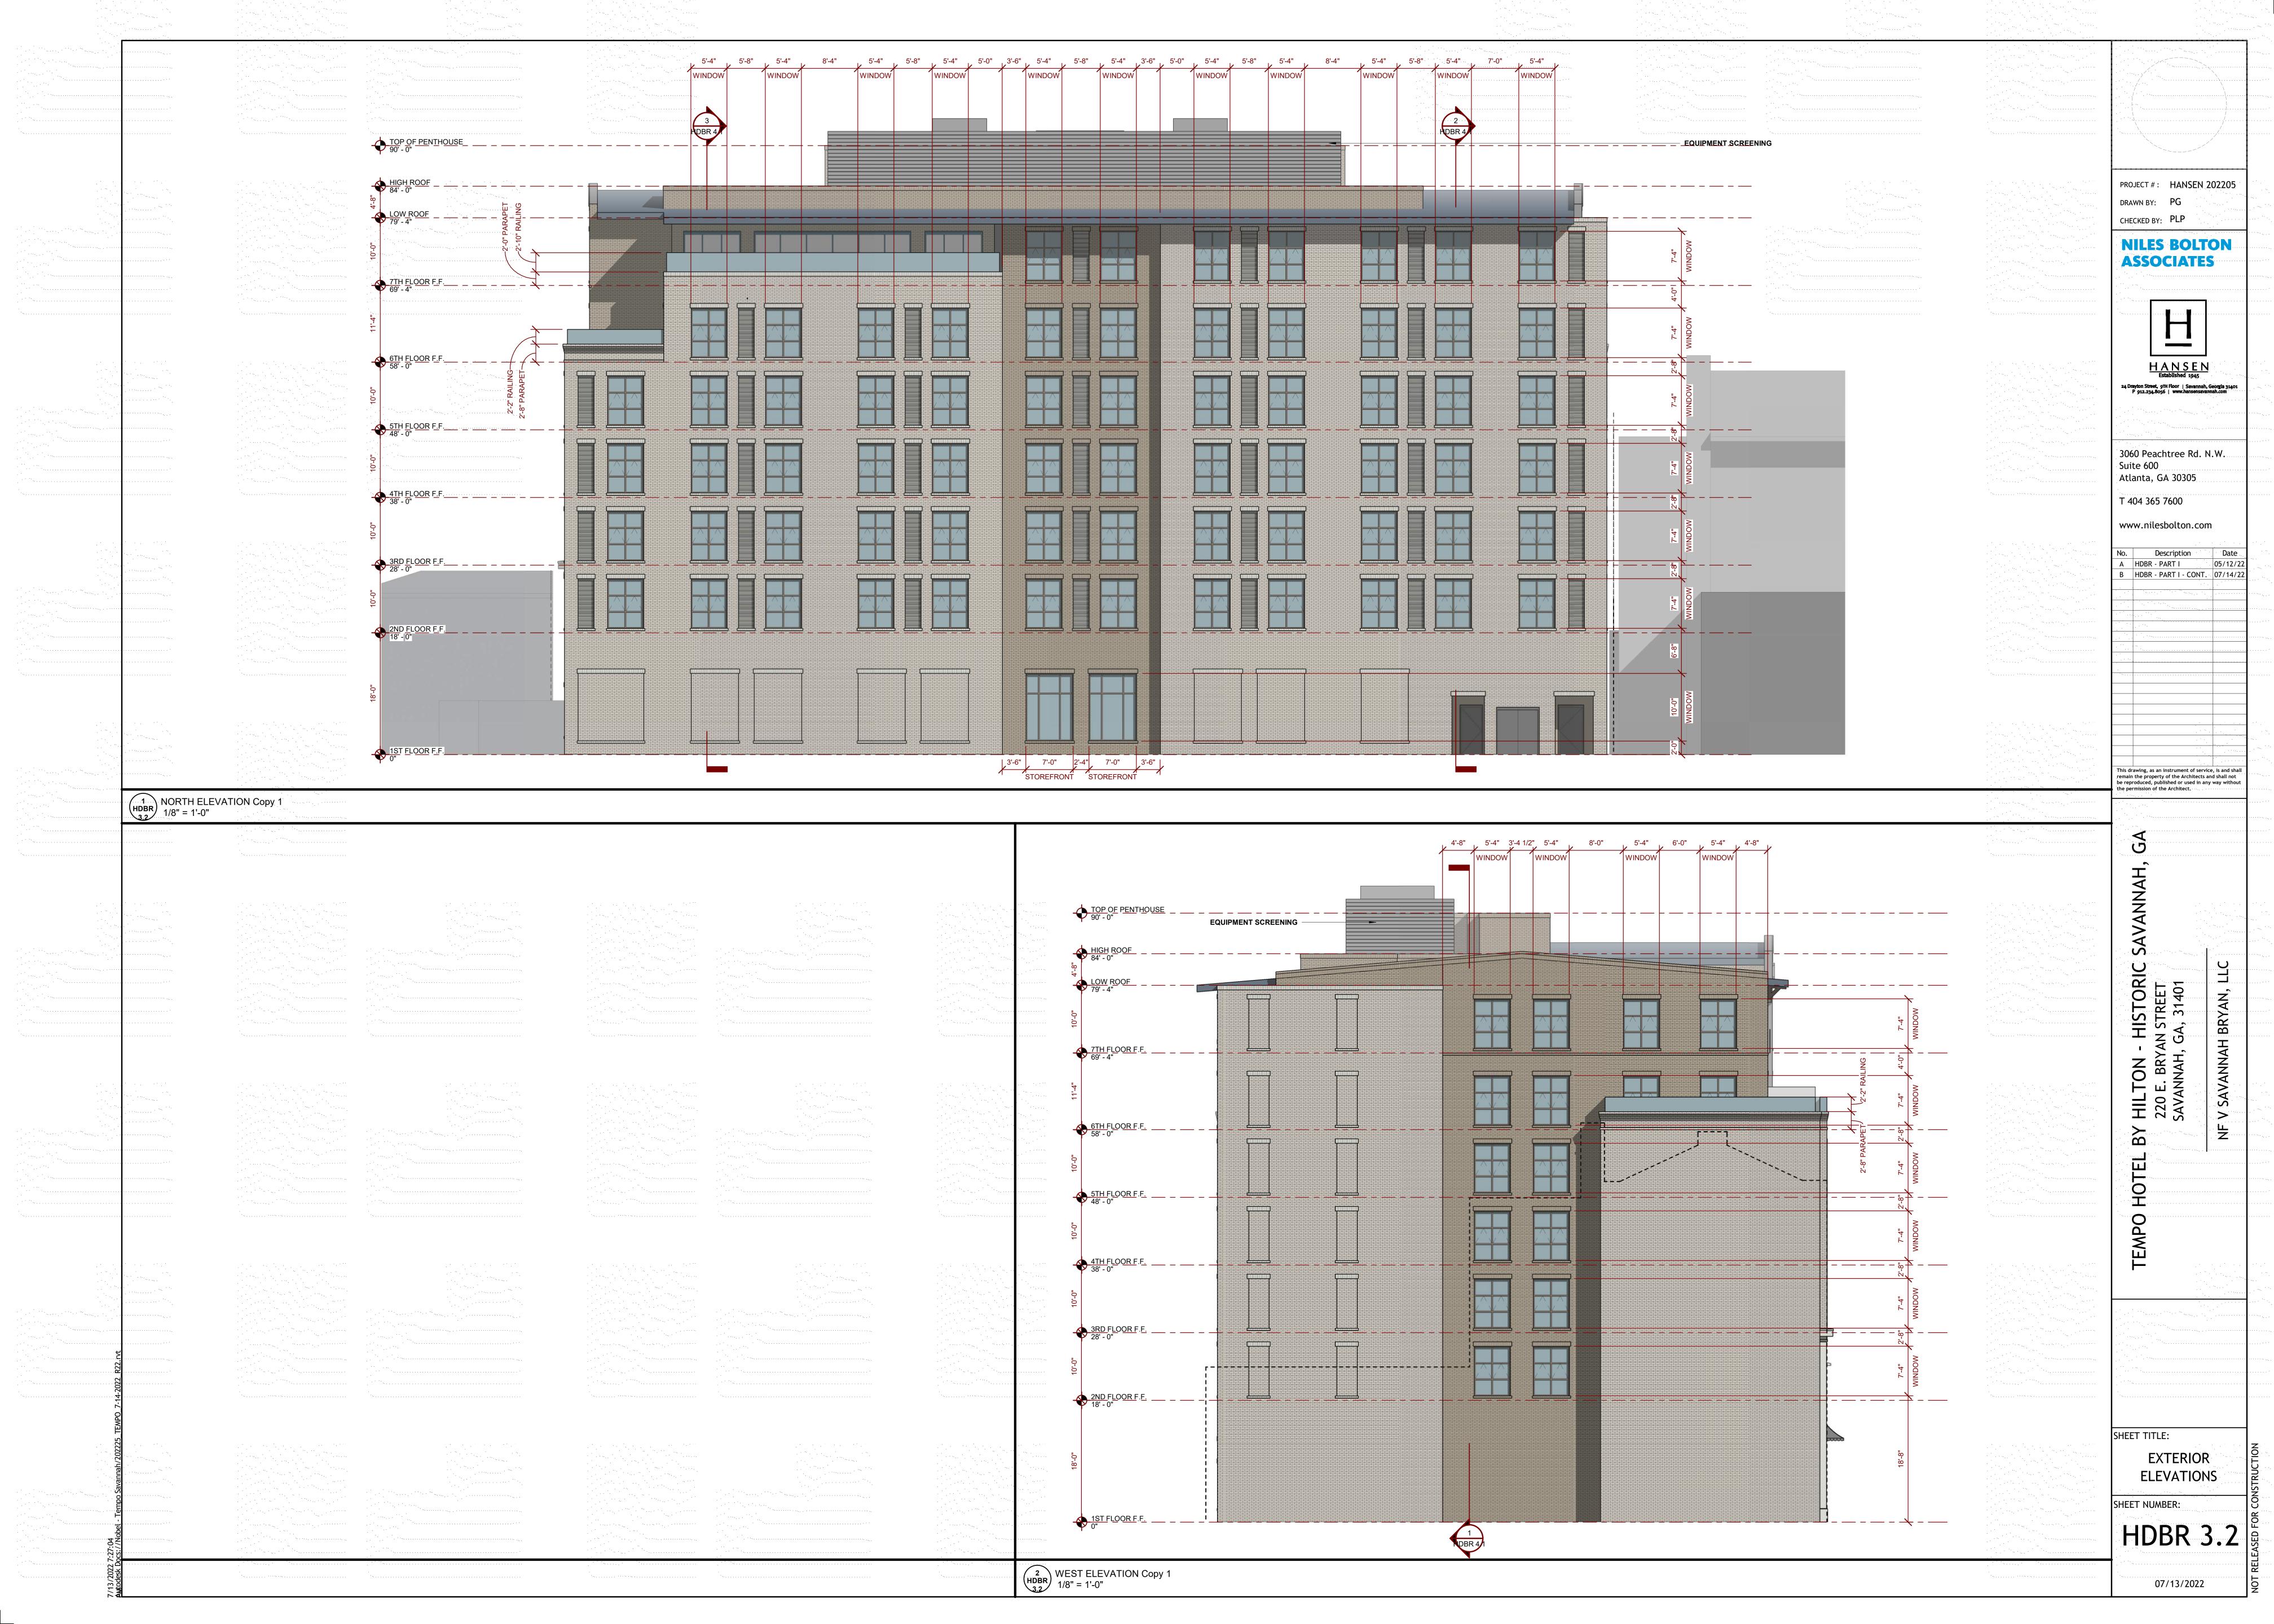

#### RESPONSE TO STAFF COMMENTS AND CONTINUANCE:

THE FOLLOWING ITEMS HAVE BEEN REVISED TO ADDRESS THE STAFF COMMENTS AND BOARD RULING FOR A CONTINUANCE:

1) Reduce the height of the building, including: remove the bonus story, reduce the first floor to a maximum of 14'-6", reduce the height of the 7th floor above the string course, and reduce the height of the access structure above the bonus story.

The overall height of the building has been reduced from 6'-0". The end bays of the Bryan street facade has been lowered a (2) full stories, by setting back the 6th and 7th floor 8' from the face of the building. The expression of the first floor has been lowered from 18' to 16'. The roof top access structure has been lowered 6'. The natrual stone has been extended to the second floor to create a datum line relating the the adjacent buildings.

2) Step the mass of the building back from the 3-story contributing structure to the east and add fenestration to this facade where it steps back.

The mid building setback on floors 1-6 has been increased in width and the fenestration increased. Windows are proposed to the north and south of the setback. The 6th and 7th floor has also been stepped back from the east and west facade to relate to the adjacent buildings.

3) Set the building back from the east and west property lines a minimum of 5'

The mid building setback on both the east and west facades has been increased in width. The 6th and 7th floor has been set back from both the east and west facades.

4) Revise the parapeted flat roof shape to a shape that is compatible with visually related contributing building roof shapes.

The roof has been modified with increased varying roof heights and volumetric forms. A gable roof is proposed on the main building volume to relate to the contributing building roof shapes.

5) Redesign the rooflines to meet the roofline variation massing standard.

The 6th and 7th floors have been stepped back from the Bryan Street facade creating terraces at the east and west bays of the building. This provides 5 story fronting facades on the east and west bay.

#### 6) Add architectural interest to the west and east facade

The setbacks have been made wider and increased glazing incorporated. Windows have been added to the east and west of the setback. Natural stone has been incorporated on 2 stories of the south bay of the east facade. The 6th and 7th floor has been set back from both the east and west facades. The roof form has been changed to match the context of the adjacent buildings.