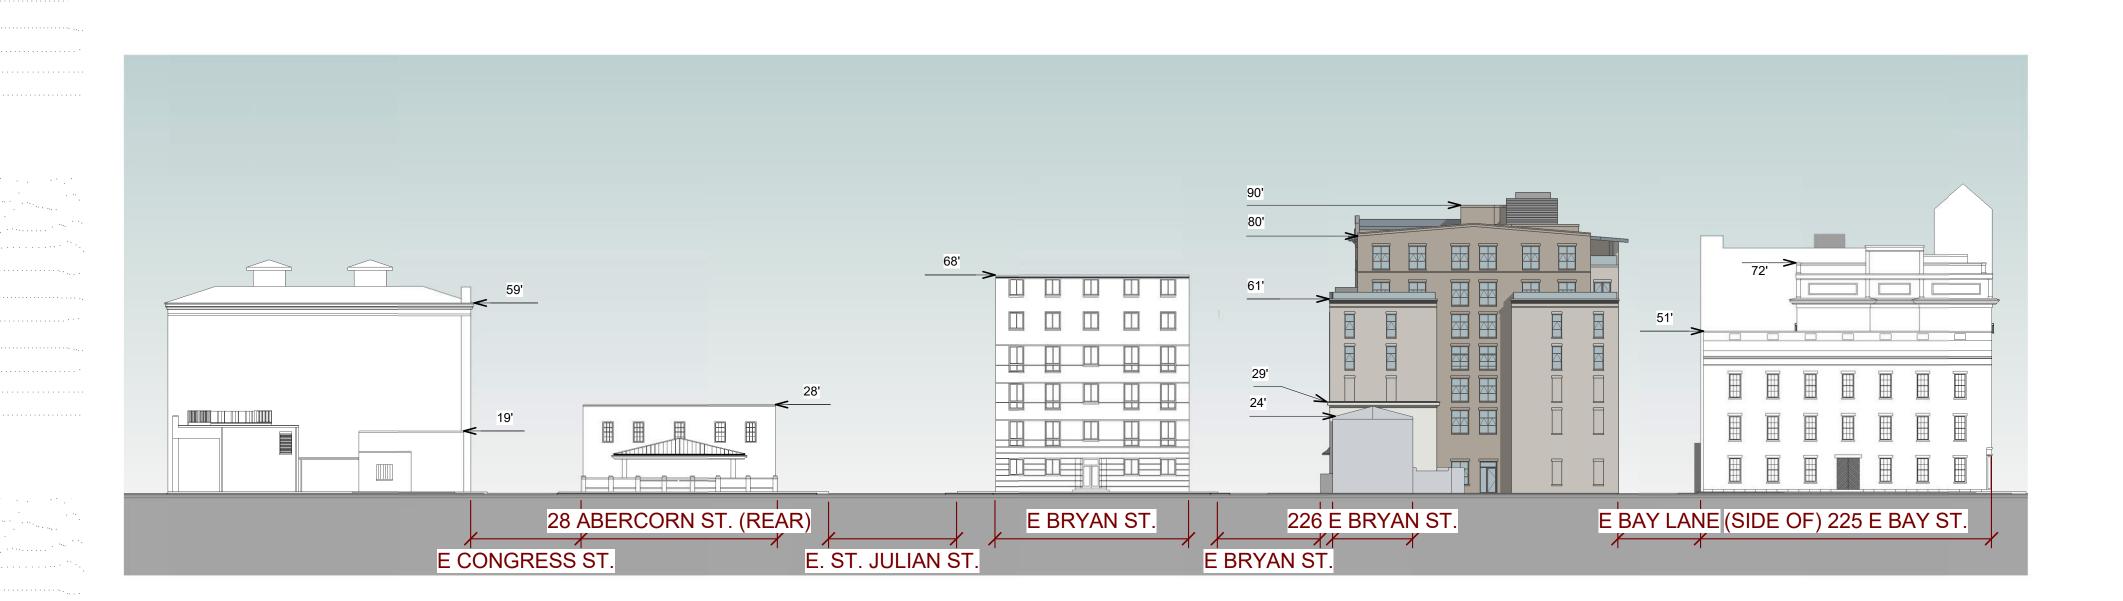

SOUTH (BRYAN STREET) CONTEXT ELEVATION
1" = 30'-0"

PROJECT #: HANSEN 202205

DRAWN BY: PG

CHECKED BY: PLP

NILES BOLTON

3060 Peachtree Rd. N.W. Suite 600 Atlanta, GA 30305

T 404 365 7600

www.nilesbolton.com

THE PERMISSION OF THE Architect.

HILTON - HISTORIC SAV. 220 E. BRYAN STREET SAVANNAH, GA, 31401

Z20 E. BRYAN SAVANNAH, C

SHEET TITLE:

OVERALL EXTERIOR ELEVATIONS

SHEET NUMBER:

HDBR 3.0

EAST (LINCOLN STREET) ELEVATION
1" = 30'-0"