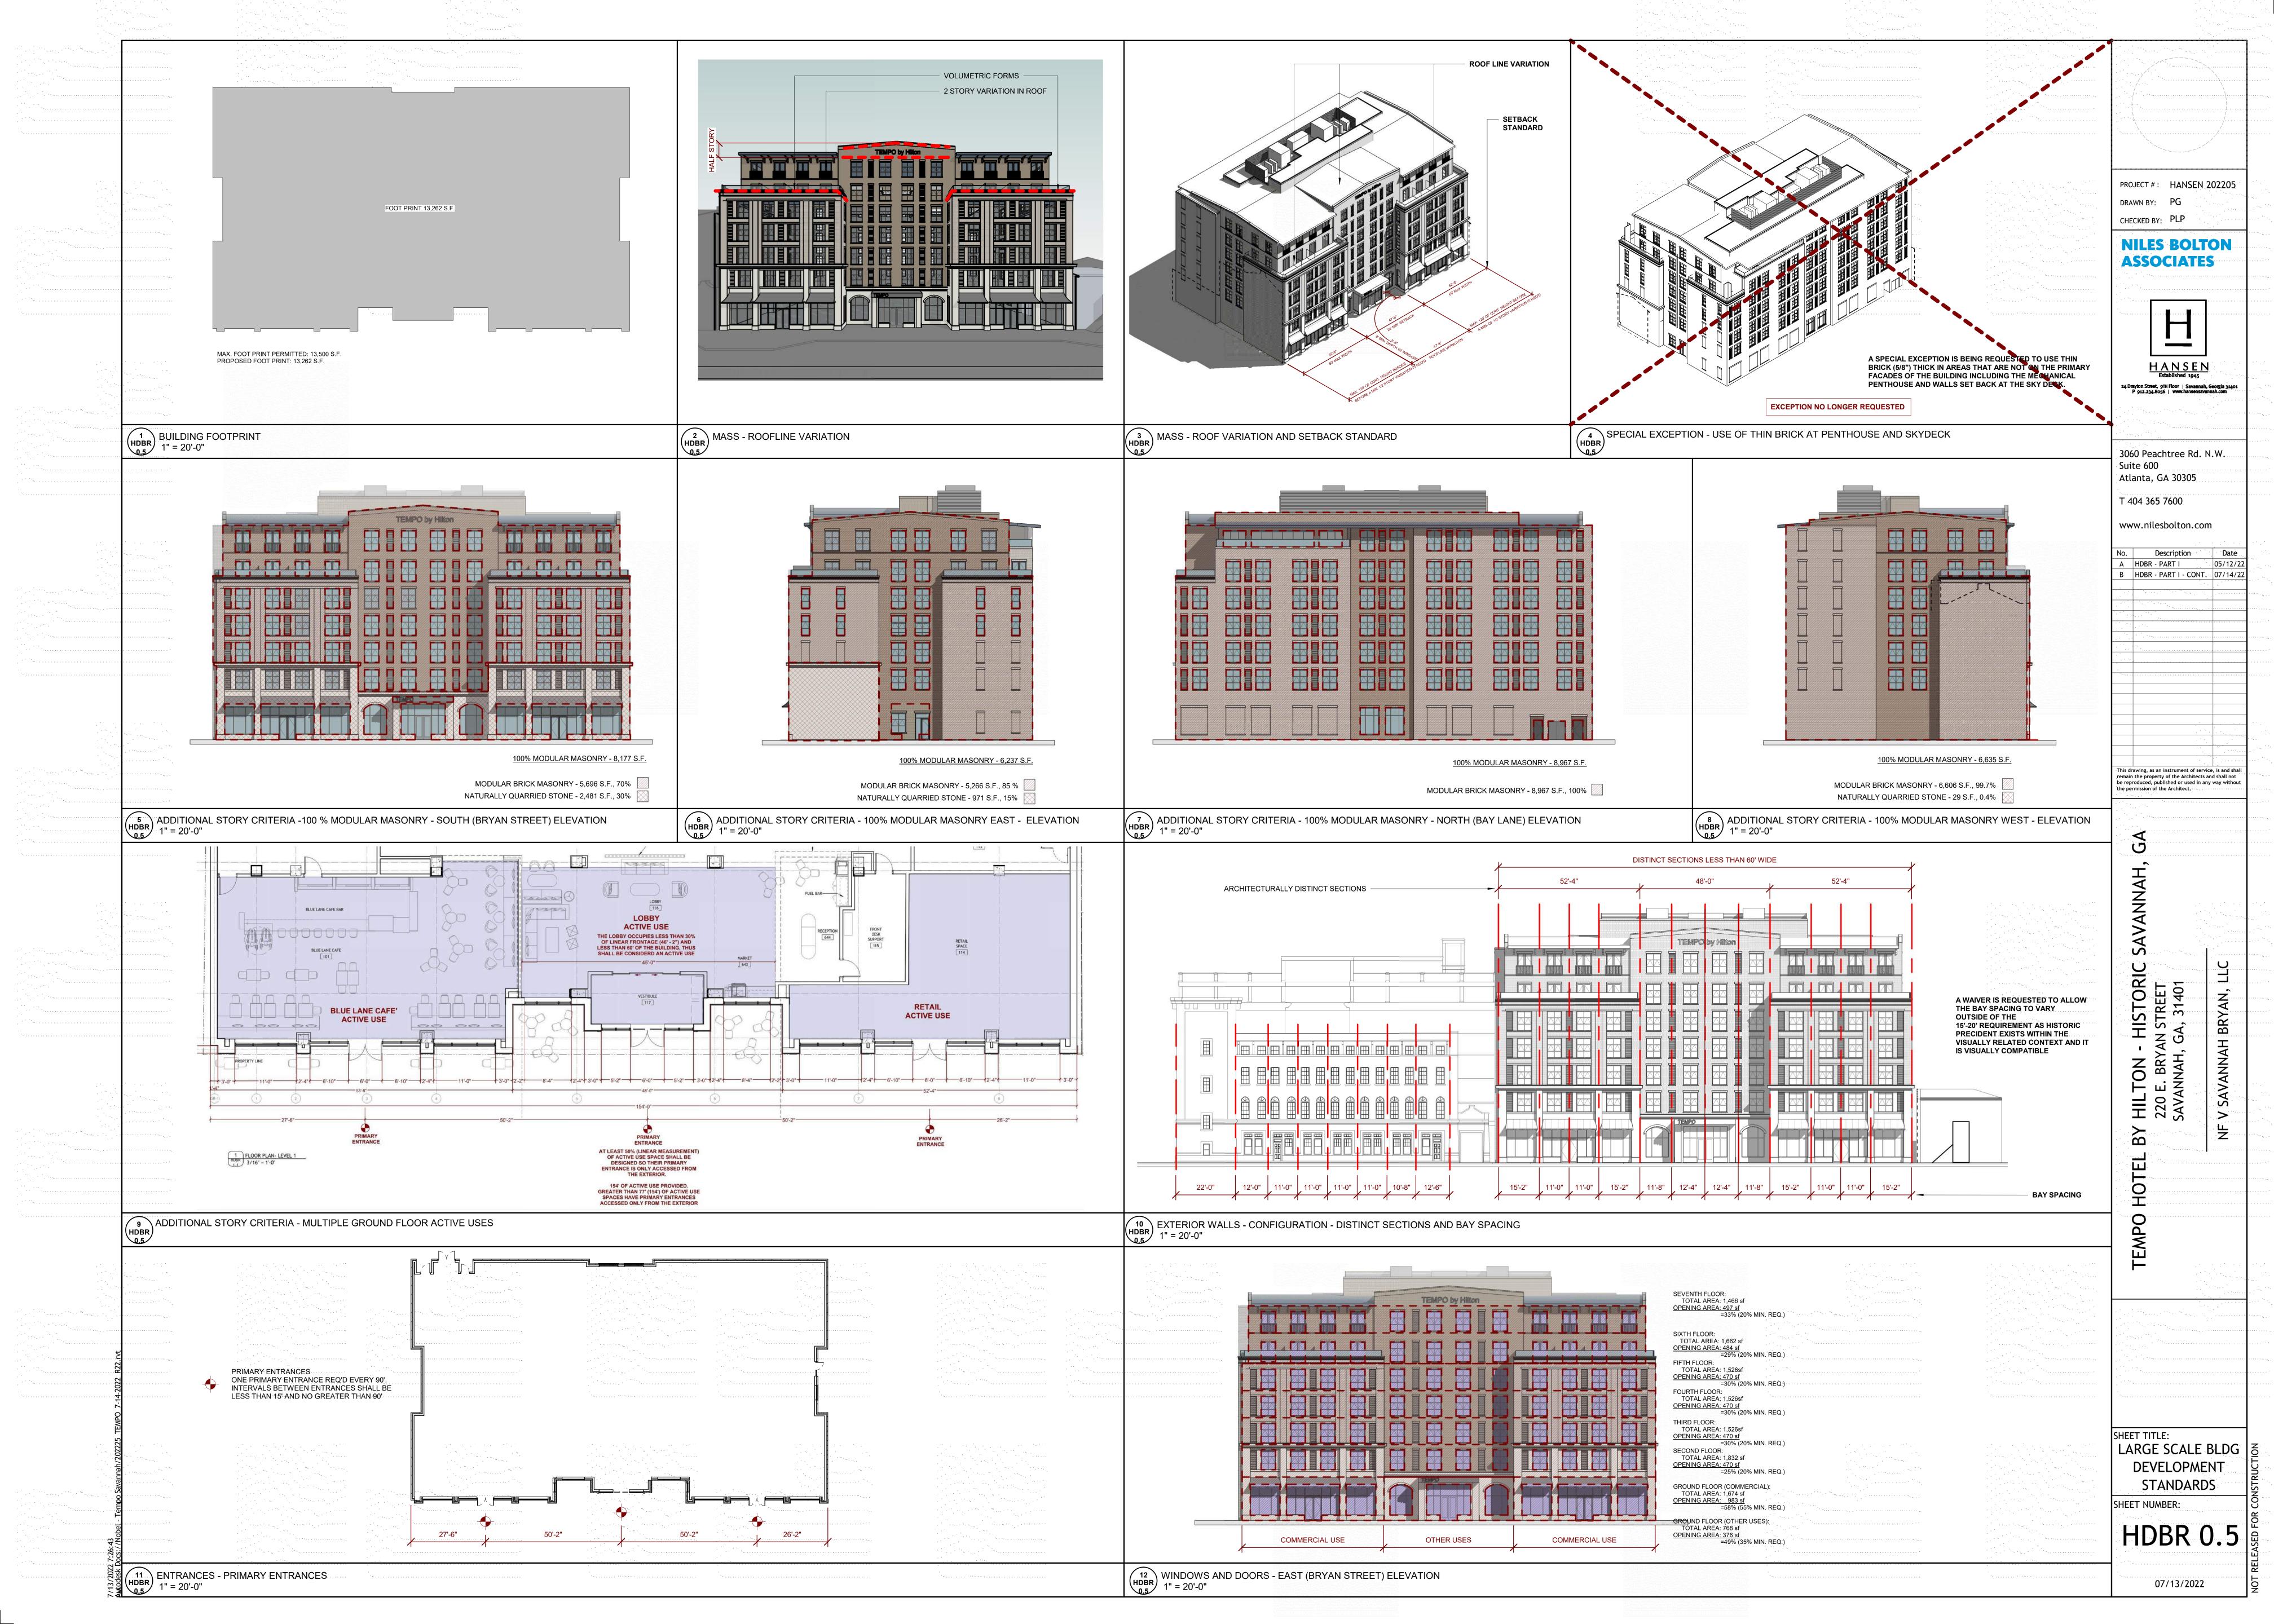

#### SPECIAL EXCEPTIONS, VARIANCES AND CONSIDERATIONS REQUESTED:

- REQUEST TO VARY THE REQUIRED SPACING OF BAYS TO BE >15' IN WIDTH AS THE PROPOSED SPACING IS VISUALLY COMPATIBLE WITH ADJACENT HISTORIC PRECIDENT.
- ADDITIONAL STORY REQUEST ABOVE THE HEIGHT MAP ALLOWANCE BY MEETING THE REQUIREMENTS OF SECTION V (c) iii; MULTIPLE GROUND FLOOR USES AND 100% MODULAR MASONRY

#### RESPONSE TO STAFF COMMENTS AND CONTINUANCE:

THE FOLLOWING ITEMS HAVE BEEN REVISED TO ADDRESS THE STAFF COMMENTS AND BOARD RULING FOR A CONTINUANCE:

1) Reduce the height of the building, including: remove the bonus story, reduce the first floor to a maximum of 14'-6", reduce the height of the 7th floor above the string course, and reduce the height of the access structure above the bonus story.

The overall height of the building has been reduced from 6'-0". The end bays of the Bryan street facade has been lowered a (2) full stories, by setting back the 6th and 7th floor 8' from the face of the building. The expression of the first floor has been lowered from 18' to 16'. The roof top access structure has been lowered 6'. The natrual stone has been extended to the second floor to create a datum line relating the the adjacent buildings.

2) Step the mass of the building back from the 3-story contributing structure to the east and add fenestration to this facade where it steps back.

The mid building setback on floors 1-6 has been increased in width and the fenestration increased. Windows are proposed to the north and south of the setback. The 6th and 7th floor has also been stepped back from the east and west facade to relate to the adjacent buildings.

4) Revise the parapeted flat roof shape to a shape that is compatible with visually related contributing building roof shapes.

The roof has been modified with increased varying roof heights and volumetric forms. A gable roof is proposed on the main building volume to relate to the contributing building roof shapes.

5) Redesign the rooflines to meet the roofline variation massing standard.

The 6th and 7th floors have been stepped back from the Bryan Street facade creating terraces at the east and west bays of the building. This provides 5 story fronting facades on the east and west bay.

#### 6) Add architectural interest to the west and east facade

The setbacks have been made wider and increased glazing incorporated. Windows have been added to the east and west of the setback. Natural stone has been incorporated on 2 stories of the south bay of the east facade. The 6th and 7th floor has been set back from both the east and west facades. The roof form has been changed to match the context of the adjacent buildings.

7) Remove the drop-off lane

The curb cut into the sidewalk has been removed. The drop off will be accommodated within the street by either bumping out curb islands or stripping the

8) Revise the door and window insets to be a minimum of 4"

Windows have been revised so they are inset a minimum of 4"

9 LINCOLN STREET. 1853

2 AND 3 STORY WOOD FRAME DWELLINGS AND ACCESSORY BUILDINGS

E BAY ----