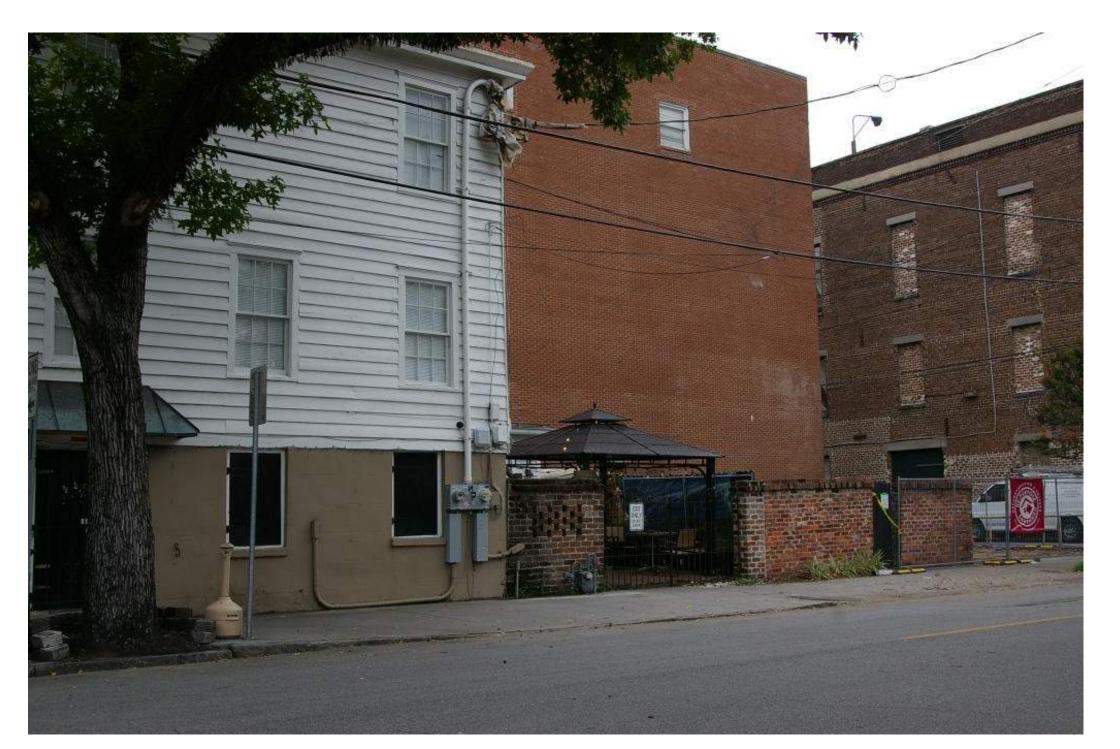

N.T.S.

EXISTING SITE CONTEXT PHOTOS - 18 ABERCORN ST N.T.S.

EXISTING SITE CONTEXT PHOTOS - 226 E BRYAN ST 0.2 N.T.S.

9 EXISTING SITE CONTEXT PHOTOS - 32 ABERCORN STREET N.T.S.

EXISTING SITE CONTEXT PHOTOS - 100 E BRYAN N.T.S.

8 EXISTING SITE CONTEXT PHOTOS - 28 ABERCORN STREET 0.2 N.T.S.

**NILES BOLTON** 

HDBR - PART 1- CONT. 07/14/22

SHEET NUMBER:

1 HDBR 1.2 FLOOR PLAN- LEVELS 2-3 3/16" = 1'-0"

HDBR - PART 1- CONT. 07/14/22

| o. | Description           | Date     |
|----|-----------------------|----------|
| ١  | HDBR - PART I         | 05/12/22 |
| 3  | HDBR - PART I - CONT. | 07/14/22 |
|    |                       |          |
|    |                       |          |
|    |                       |          |
|    |                       |          |
|    |                       |          |
|    |                       |          |
|    |                       |          |
|    |                       |          |
|    |                       |          |
|    |                       |          |
|    |                       |          |
|    |                       |          |
|    |                       |          |
|    |                       |          |
|    |                       |          |
|    |                       |          |
|    |                       |          |
|    |                       |          |