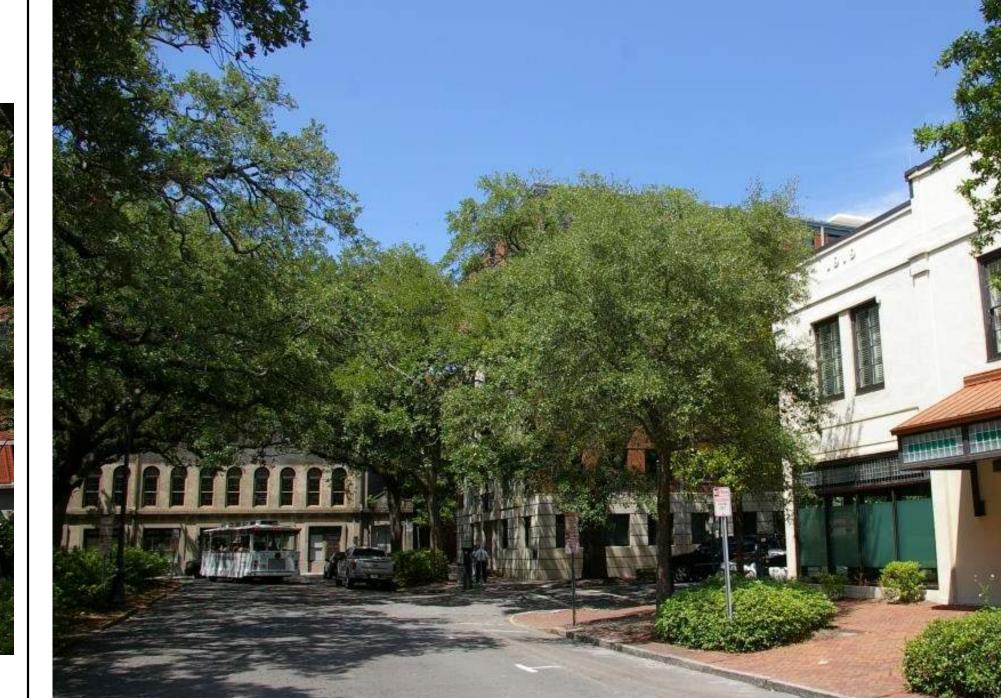

EXISTING SITE CONTEXT PHOTOS - 220 E BRYAN ST AND 226 E BRYAN ST N.T.S.

EXISTING SITE CONTEXT PHOTOS - 226 E BRYAN ST AND 9 LINCOLN ST N.T.S.

SHEET TITLE: SITE CONTEXT

PHOTOS SHEET NUMBER:

HDBR 0.2

EXISTING SITE CONTEXT PHOTOS - 29 ABERCORN STREET

N.T.S.

EXISTING SITE CONTEXT PHOTOS - 18 ABERCORN ST N.T.S.

EXISTING SITE CONTEXT PHOTOS - 226 E BRYAN ST 0.2 N.T.S.

9 EXISTING SITE CONTEXT PHOTOS - 32 ABERCORN STREET N.T.S.

EXISTING SITE CONTEXT PHOTOS - 100 E BRYAN N.T.S.

8 EXISTING SITE CONTEXT PHOTOS - 28 ABERCORN STREET 0.2 N.T.S.

**NILES BOLTON** 

HDBR - PART 1- CONT. 07/14/22

SHEET NUMBER:

1 HDBR 1.2 FLOOR PLAN- LEVELS 2-3 3/16" = 1'-0"

HDBR - PART 1- CONT. 07/14/22

| o. | Description           | Date     |
|----|-----------------------|----------|
| ١  | HDBR - PART I         | 05/12/22 |
| 3  | HDBR - PART I - CONT. | 07/14/22 |
|    |                       |          |
|    |                       |          |
|    |                       |          |
|    |                       |          |
|    |                       |          |
|    |                       |          |
|    |                       |          |
|    |                       |          |
|    |                       |          |
|    |                       |          |
|    |                       |          |
|    |                       |          |
|    |                       |          |
|    |                       |          |
|    |                       |          |
|    |                       |          |
|    |                       |          |
|    |                       |          |