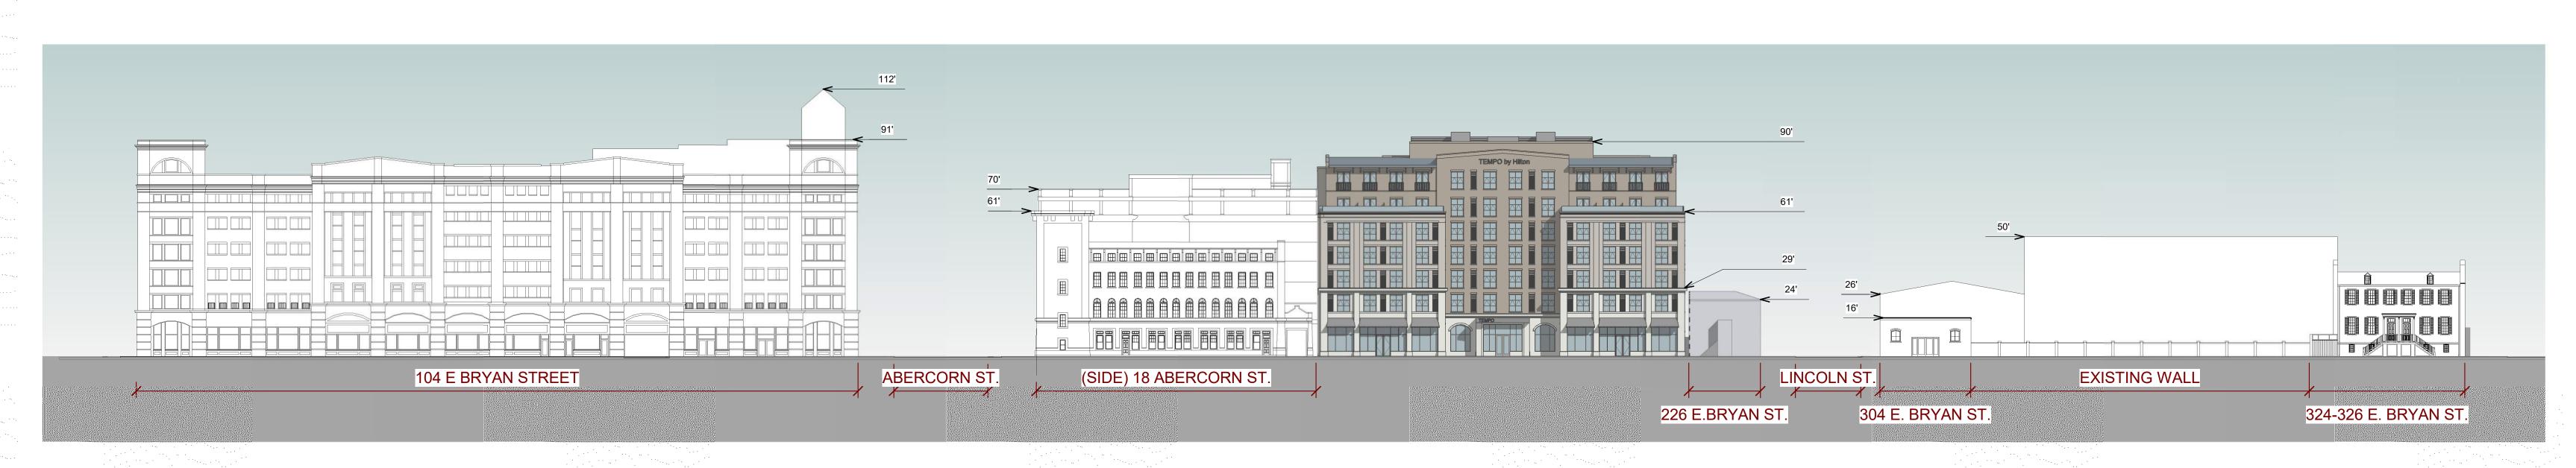

SOUTH (BRYAN STREET) CONTEXT ELEVATION
1" = 30'-0"

PROJECT #: HANSEN 202205

DRAWN BY: PG

CHECKED BY: PLP

NILES BOLTON

3060 Peachtree Rd. N.W. Suite 600 Atlanta, GA 30305

T 404 365 7600

www.nilesbolton.com

THE PERMISSION OF THE Architect.

HILTON - HISTORIC SAV. 220 E. BRYAN STREET SAVANNAH, GA, 31401

Z20 E. BRYAN SAVANNAH, C

SHEET TITLE:

OVERALL EXTERIOR ELEVATIONS

SHEET NUMBER:

HDBR 3.0

EAST (LINCOLN STREET) ELEVATION
1" = 30'-0"