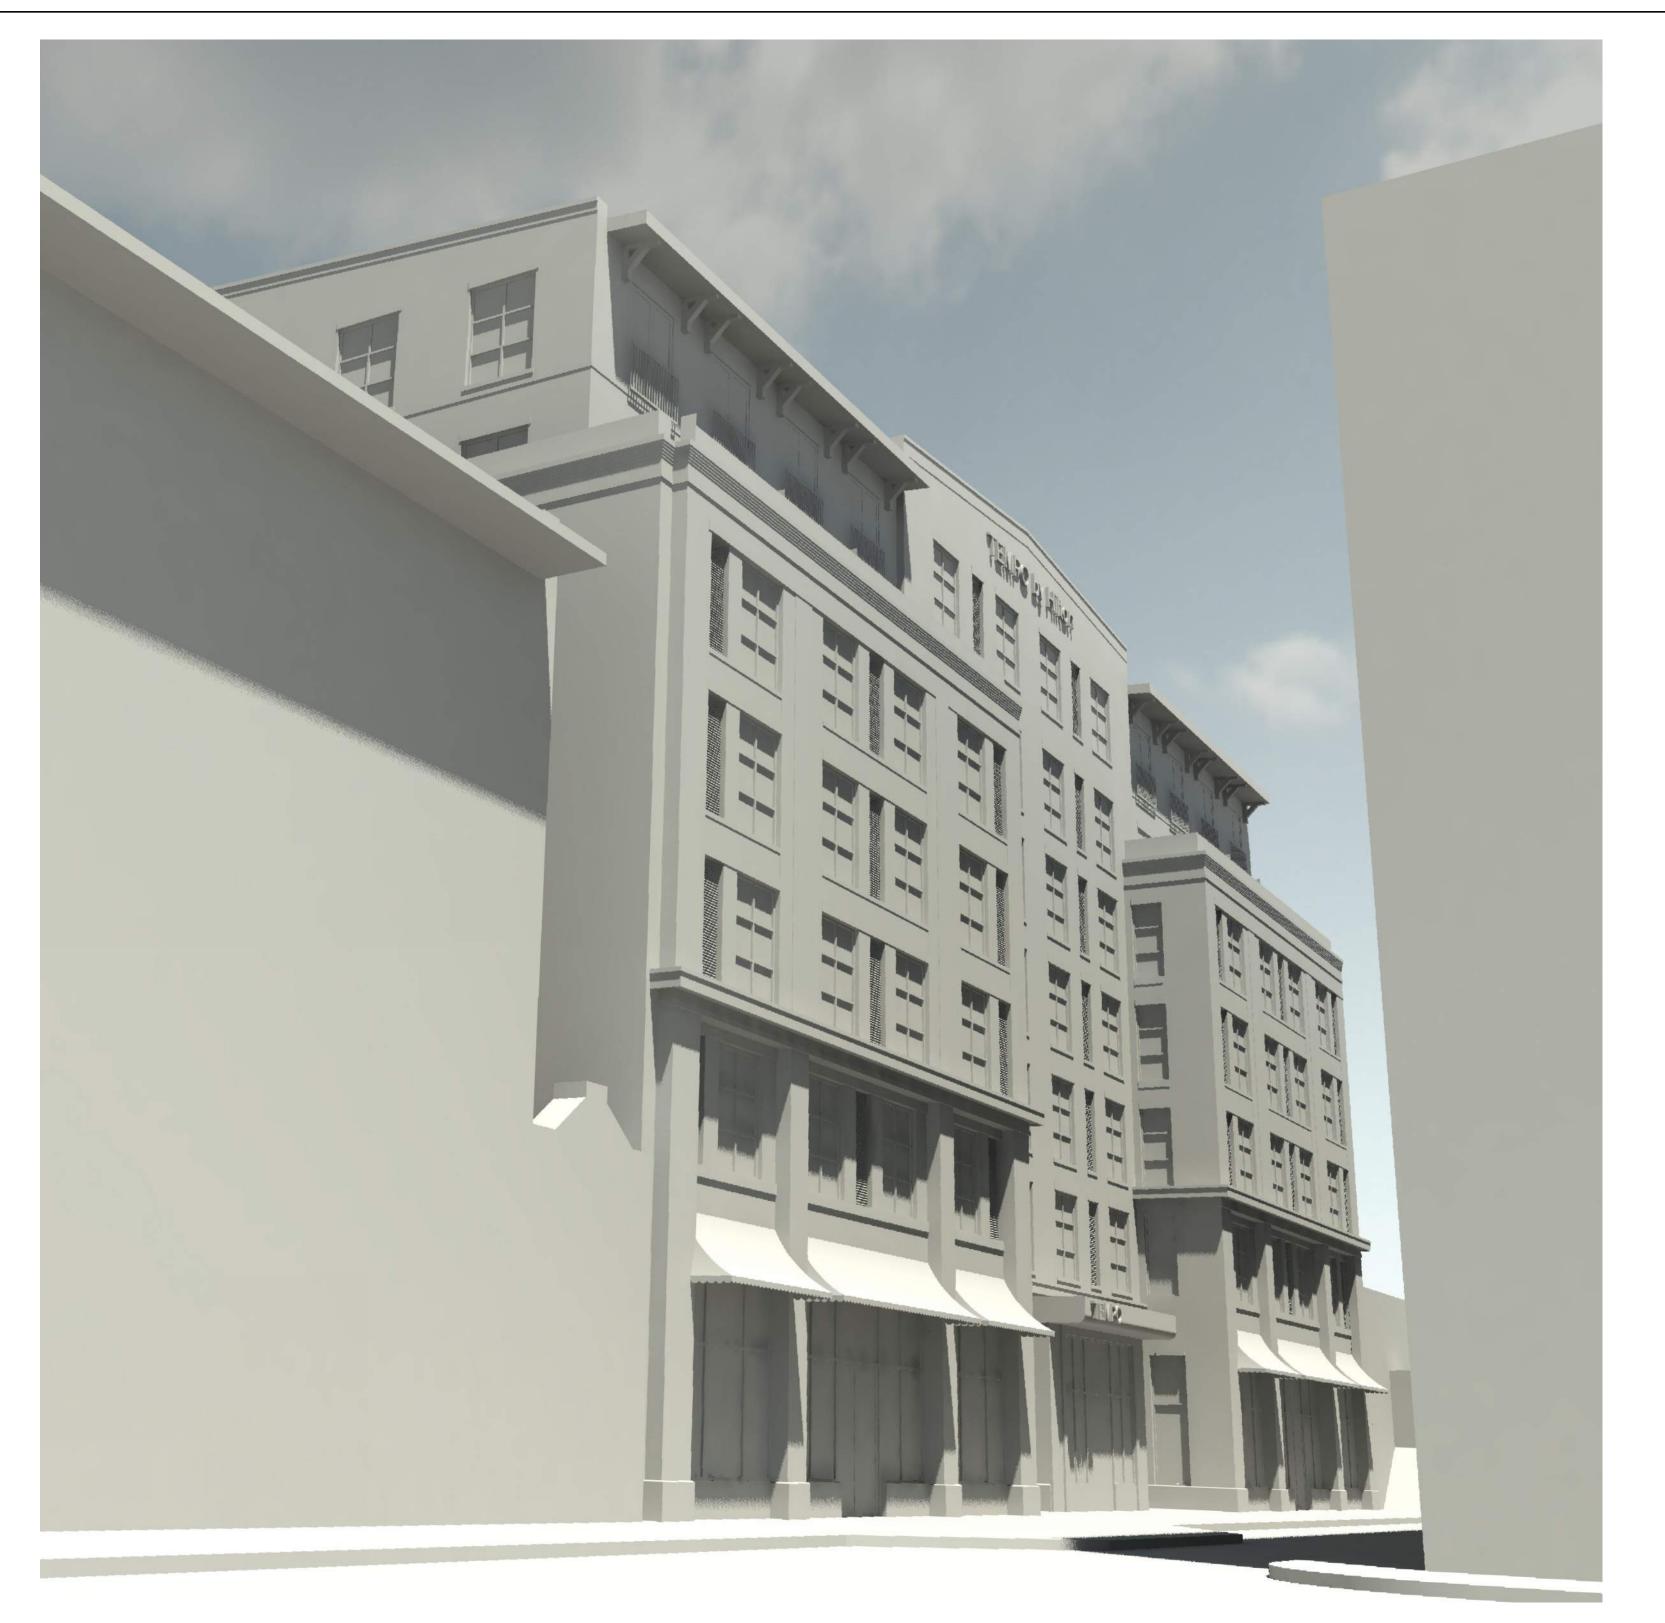

This drawing, as an instrument of service, is and shall remain the property of the Architects and shall not be reproduced, published or used in any way without the permission of the Architect.

SHEET TITLE: 3D MODEL

PERSPECTIVES SHEET NUMBER:

HDBR 6.2

07/13/2022

ARIAL PERSPECTIVE 12" = 1'-0"

VIEWING EAST DOWN BRYAN STREET
12" = 1'-0"

1 HDBR 12" = 1'-0"

VIEWING WEST DOWN BRYAN STREET
12" = 1'-0"

**PERSEPECTIVE - BRYAN AND LINCOLN** 

PERSEPECTIVE - BRYAN AND LINCOLN

PERSEPECTIVE - BRYAN AND ABERCORN

PERSEPECTIVE - ARIAL