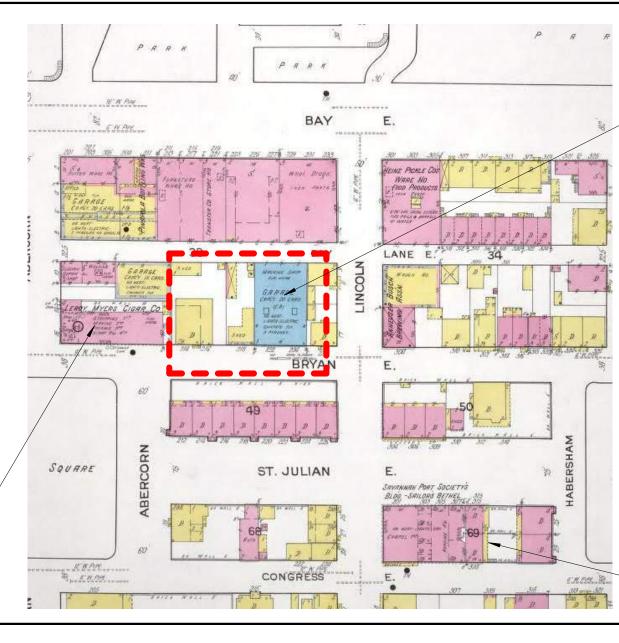

1 SANBORN MAP AND HISTORIC STRUCTURES-1888

0.001 N.T.S.

2 AND 3 STORY WOOD FRAME DWELLINGS

AND ACCESSORY BUILDINGS

GARAGE AND MACHINE SHOP SAILOR'S BETHAL HOUSE - CIRCA 1889

3 SANBORN MAP AND HISTORIC STRUCTURES -1916 0.001 N.T.S.

28 ABERCORN, PLANTER'S INN - 1919

28 ABERCORN STREET - 1919

HDBR 0.1

**PROJECT** 

INFORMATION

SHEET TITLE:

SHEET NUMBER:

4 SANBORN MAP AND HISTORIC STRUCTURES -1916