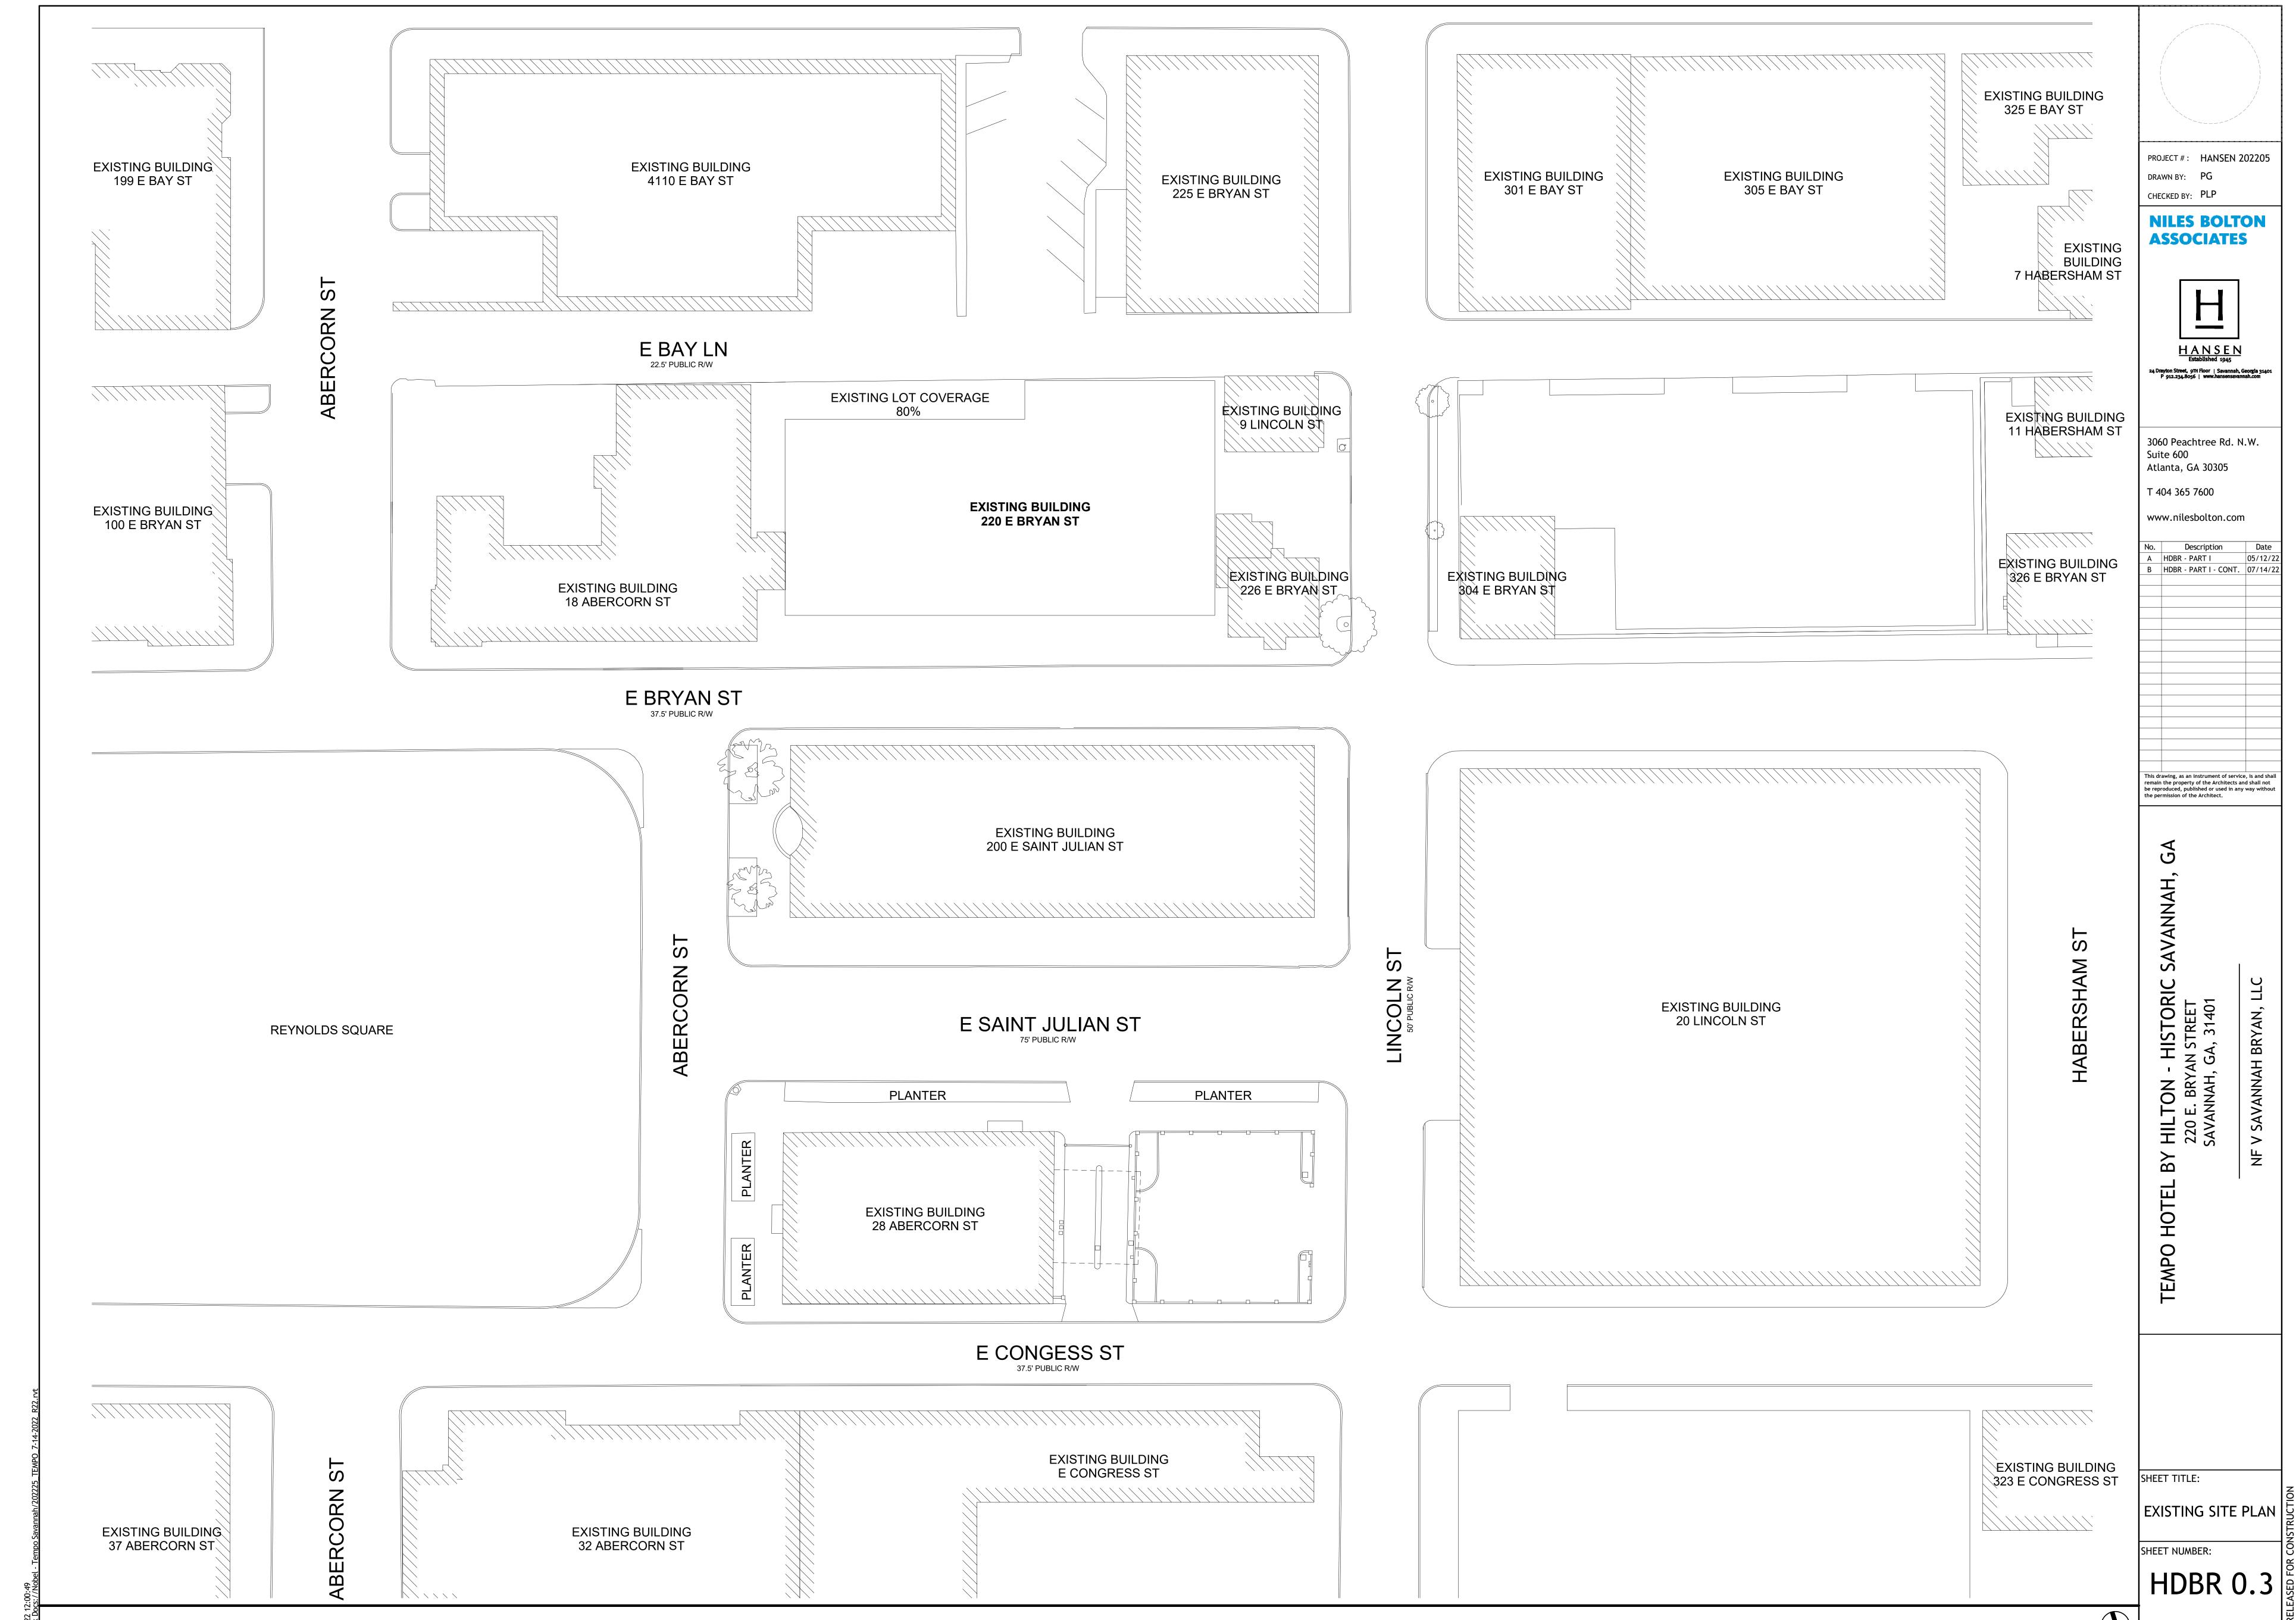

#### **GENERAL INFORMATION:**

ADDRESS: 220 E BRYAN ST, SAVANNAH, GEORGIA, 31401

PIN: 20004 17004

ZONING: D-CBD — DOWNTOWN CENTRAL BUSINESS DISTRICT

FLOOD: X

#### LOT COVERAGE PERCENTAGE:

TOTAL LOT: 13,866 S.F. TOTAL BUILDING: 13,262 S.F. **TOTAL LOT COVERAGE: 95.6%** 