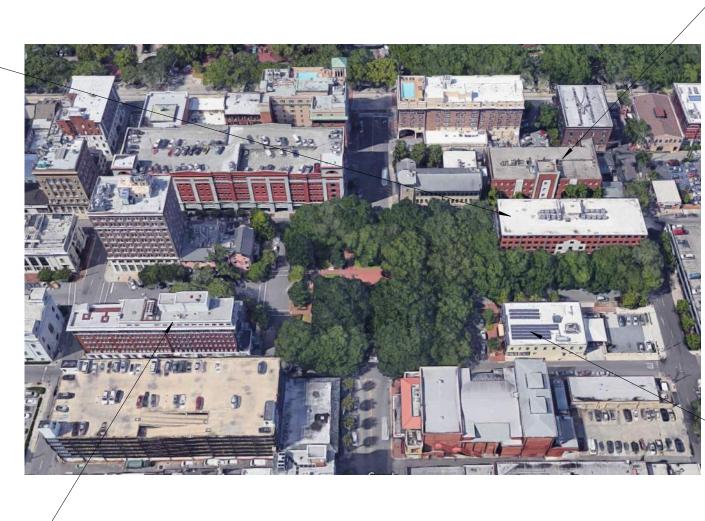

# This drawing, as an instrument of service, is and shall remain the property of the Architects and shall not be reproduced, published or used in any way without the permission of the Architect.

EXISTING SITE CONTEXT PHOTOS - 200 E. ST. JULIAN N.T.S.

EXISTING SITE CONTEXT PHOTOS - 220 E BRYAN ST AND 226 E BRYAN ST N.T.S.

EXISTING SITE CONTEXT PHOTOS - 226 E BRYAN ST AND 9 LINCOLN ST N.T.S.

SHEET TITLE: SITE CONTEXT

PHOTOS SHEET NUMBER:

HDBR 0.2

EXISTING SITE CONTEXT PHOTOS - 29 ABERCORN STREET

N.T.S.

EXISTING SITE CONTEXT PHOTOS - 18 ABERCORN ST N.T.S.

EXISTING SITE CONTEXT PHOTOS - 226 E BRYAN ST 0.2 N.T.S.

9 EXISTING SITE CONTEXT PHOTOS - 32 ABERCORN STREET N.T.S.

EXISTING SITE CONTEXT PHOTOS - 100 E BRYAN N.T.S.

8 EXISTING SITE CONTEXT PHOTOS - 28 ABERCORN STREET 0.2 N.T.S.

**NILES BOLTON** 

HDBR - PART 1- CONT. 07/14/22

SHEET NUMBER:

1 HDBR 1.2 FLOOR PLAN- LEVELS 2-3 3/16" = 1'-0"

HDBR - PART 1- CONT. 07/14/22

| o. | Description           | Date     |
|----|-----------------------|----------|
| ١  | HDBR - PART I         | 05/12/22 |
| 3  | HDBR - PART I - CONT. | 07/14/22 |
|    |                       |          |
|    |                       |          |
|    |                       |          |
|    |                       |          |
|    |                       |          |
|    |                       |          |
|    |                       |          |
|    |                       |          |
|    |                       |          |
|    |                       |          |
|    |                       |          |
|    |                       |          |
|    |                       |          |
|    |                       |          |
|    |                       |          |
|    |                       |          |
|    |                       |          |
|    |                       |          |