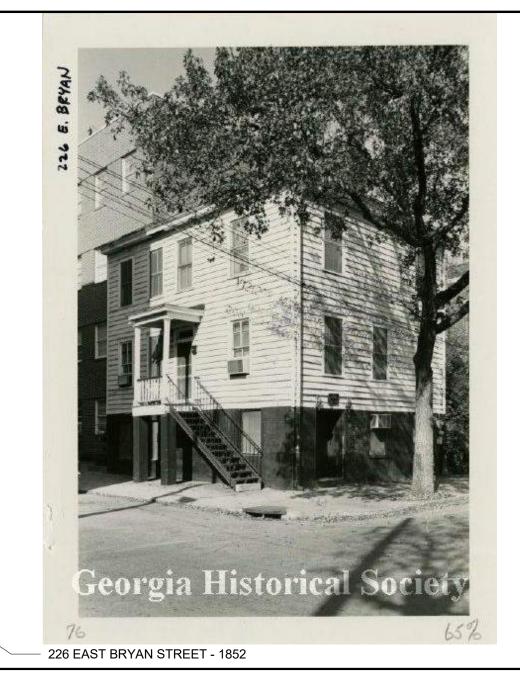

EXISTING SITE CONTEXT PHOTOS - 220 E BRYAN ST AND 226 E BRYAN ST N.T.S.

EXISTING SITE CONTEXT PHOTOS - 226 E BRYAN ST AND 9 LINCOLN ST N.T.S.

SHEET TITLE: SITE CONTEXT

PHOTOS SHEET NUMBER:

HDBR 0.2

EXISTING SITE CONTEXT PHOTOS - 29 ABERCORN STREET

N.T.S.

EXISTING SITE CONTEXT PHOTOS - 18 ABERCORN ST N.T.S.

EXISTING SITE CONTEXT PHOTOS - 226 E BRYAN ST 0.2 N.T.S.

9 EXISTING SITE CONTEXT PHOTOS - 32 ABERCORN STREET N.T.S.

EXISTING SITE CONTEXT PHOTOS - 100 E BRYAN N.T.S.