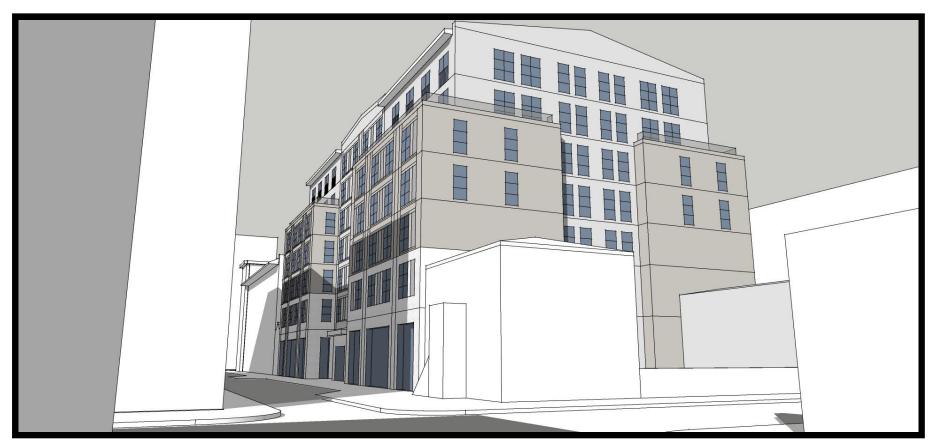

PERSPECTIVES SHEET NUMBER:

HDBR 6.2

07/13/2022

ARIAL PERSPECTIVE 12" = 1'-0"

VIEWING EAST DOWN BRYAN STREET
12" = 1'-0"

1 HDBR 12" = 1'-0"

VIEWING WEST DOWN BRYAN STREET
12" = 1'-0"

**PERSEPECTIVE - BRYAN AND LINCOLN** 

PERSEPECTIVE - BRYAN AND LINCOLN

PERSEPECTIVE - BRYAN AND ABERCORN

PERSEPECTIVE - ARIAL