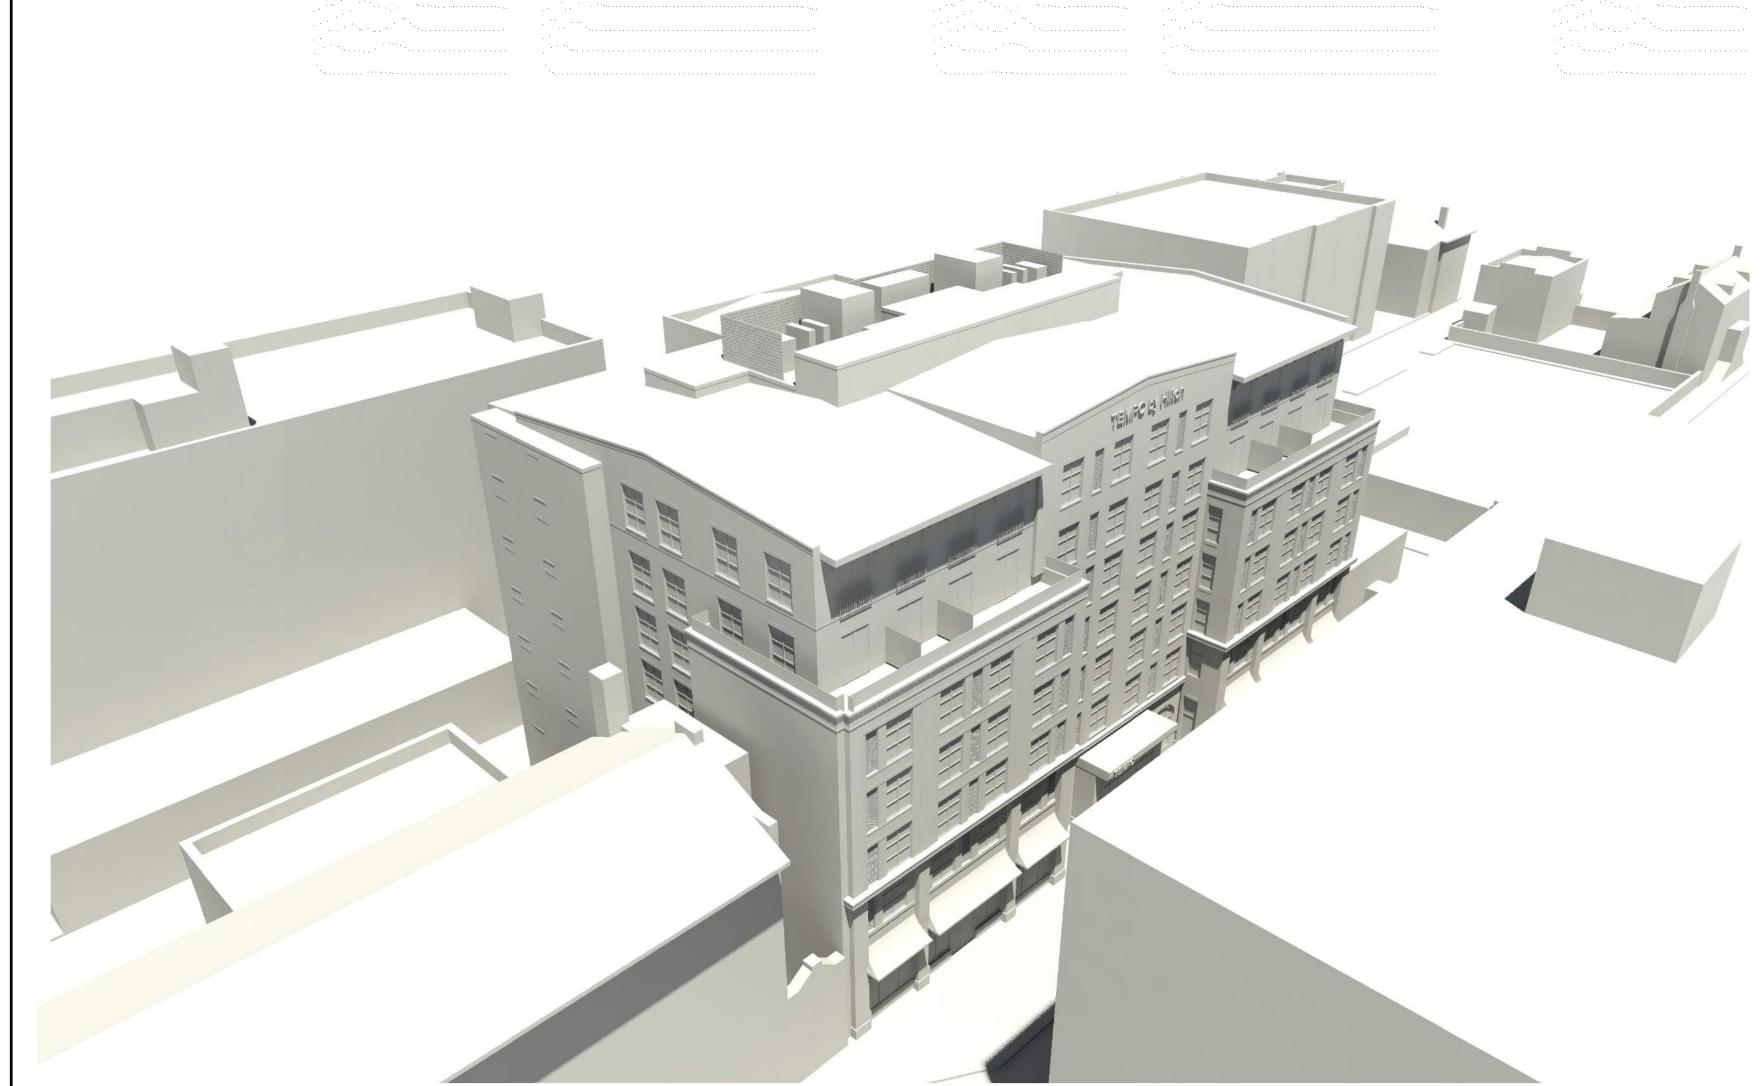

This drawing, as an instrument of service, is and shall remain the property of the Architects and shall not be reproduced, published or used in any way without the permission of the Architect.

SHEET TITLE: 3D MODEL

PERSPECTIVES SHEET NUMBER:

HDBR 6.2

07/13/2022

ARIAL PERSPECTIVE 12" = 1'-0"

VIEWING EAST DOWN BRYAN STREET
12" = 1'-0"

1 HDBR 12" = 1'-0"

VIEWING WEST DOWN BRYAN STREET
12" = 1'-0"

**PERSEPECTIVE - BRYAN AND LINCOLN** 

PERSEPECTIVE - BRYAN AND LINCOLN

PERSEPECTIVE - BRYAN AND ABERCORN

PERSEPECTIVE - ARIAL