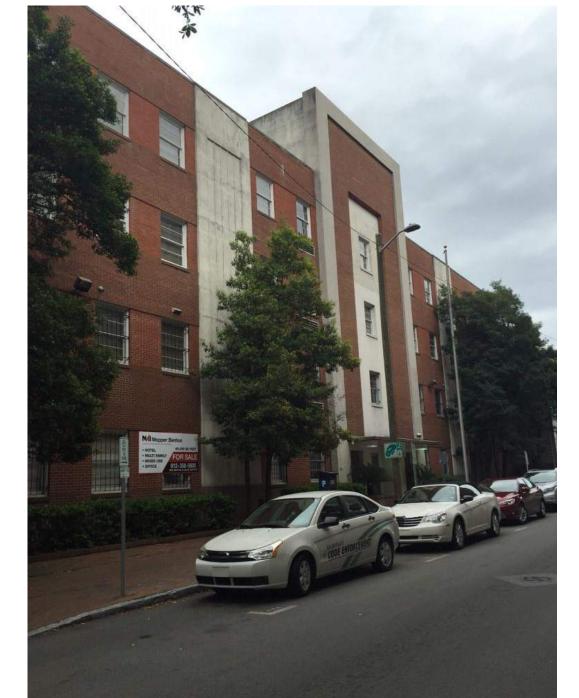

EXISTING SITE CONTEXT PHOTOS - 220 E BRYAN ST AND 226 E BRYAN ST N.T.S.

EXISTING SITE CONTEXT PHOTOS - 226 E BRYAN ST AND 9 LINCOLN ST N.T.S.

SHEET TITLE: SITE CONTEXT

PHOTOS SHEET NUMBER:

HDBR 0.2

EXISTING SITE CONTEXT PHOTOS - 29 ABERCORN STREET