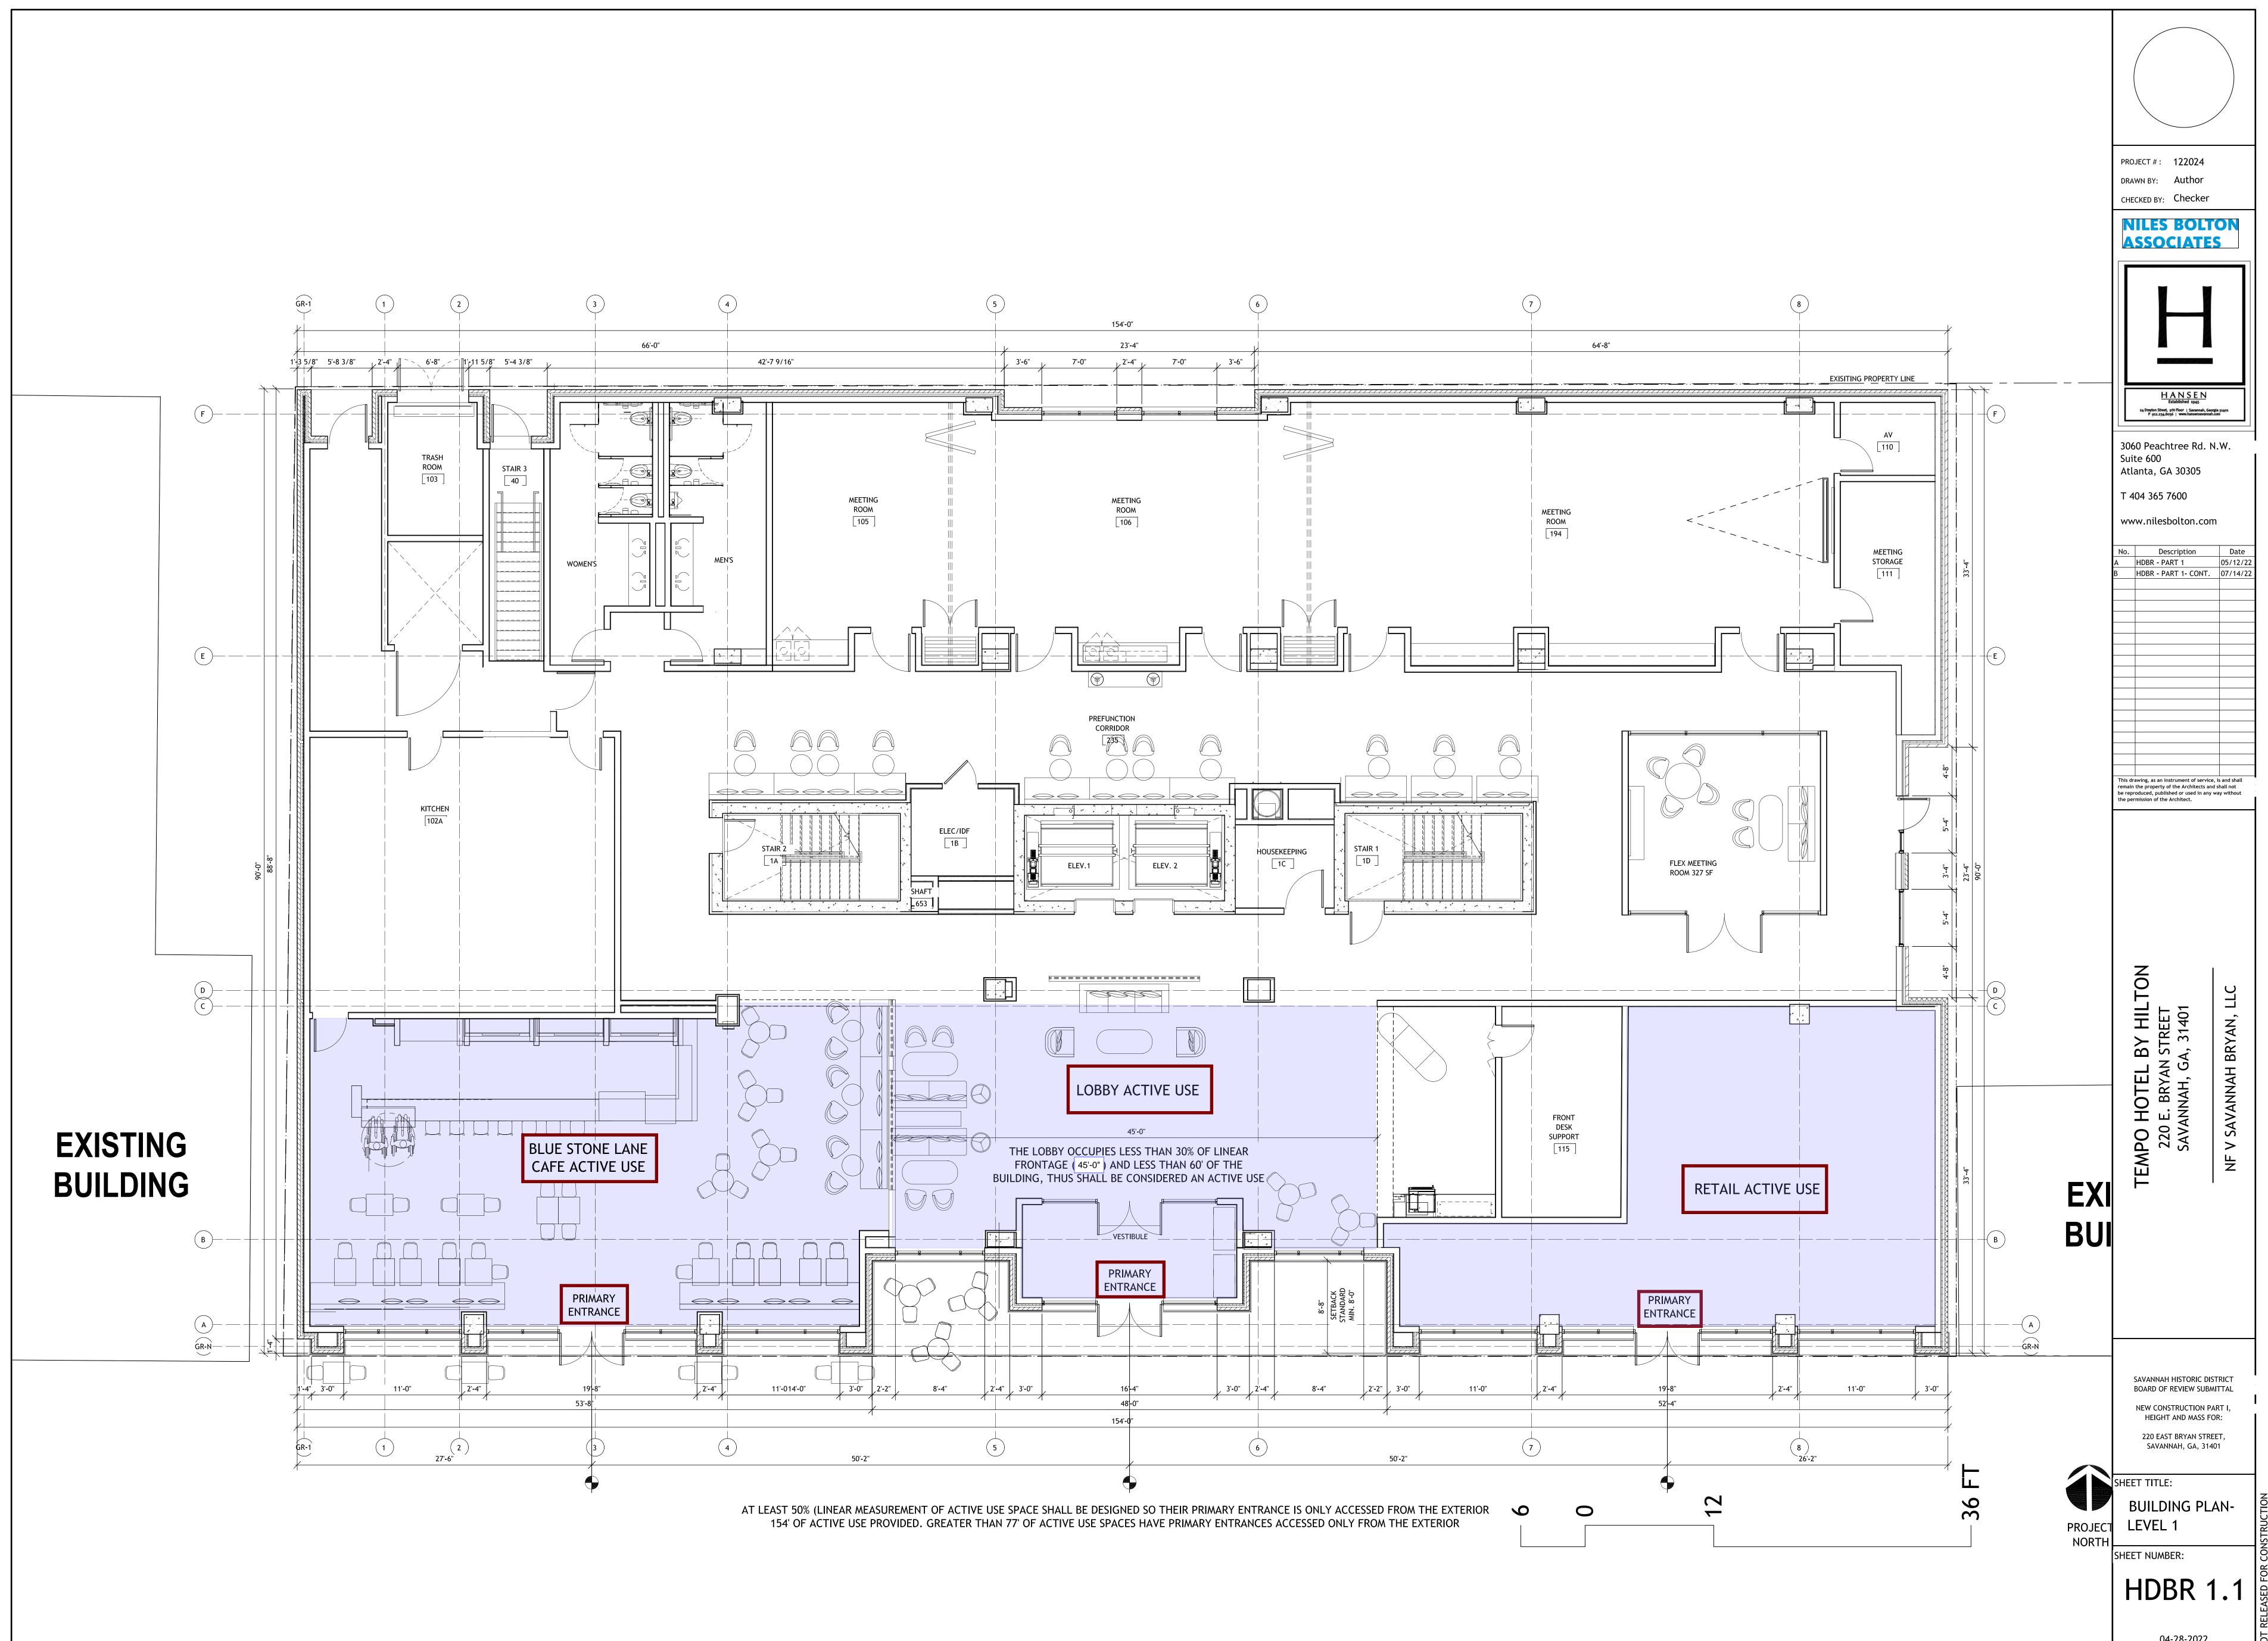

#### **TABLE OF CONTENTS:**

HDBR 0.0 COVER SHEET
HDBR 0.1 PROJECT INFORMATION
HDBR 0.2 SITE CONTEXT PHOTOS
HDBR 0.3 EXISTING SITE PLAN
HDBR 0.4 PROPOSED SITE PLAN
HDBR 0.5 LARGE SCALE BUILDING
DEVELOPMENT STANDARDS
HDBR 1.1 BUILDING PLAN-LEVEL 1
HDBR 1.2 TYPICAL GUEST LEVELS 2-3

7) Remove the drop-off lane

The curb cut into the sidewalk has been removed. The drop off will be accommodated within the street by either bumping out curb islands or stripping the

8) Revise the door and window insets to be a minimum of 4"