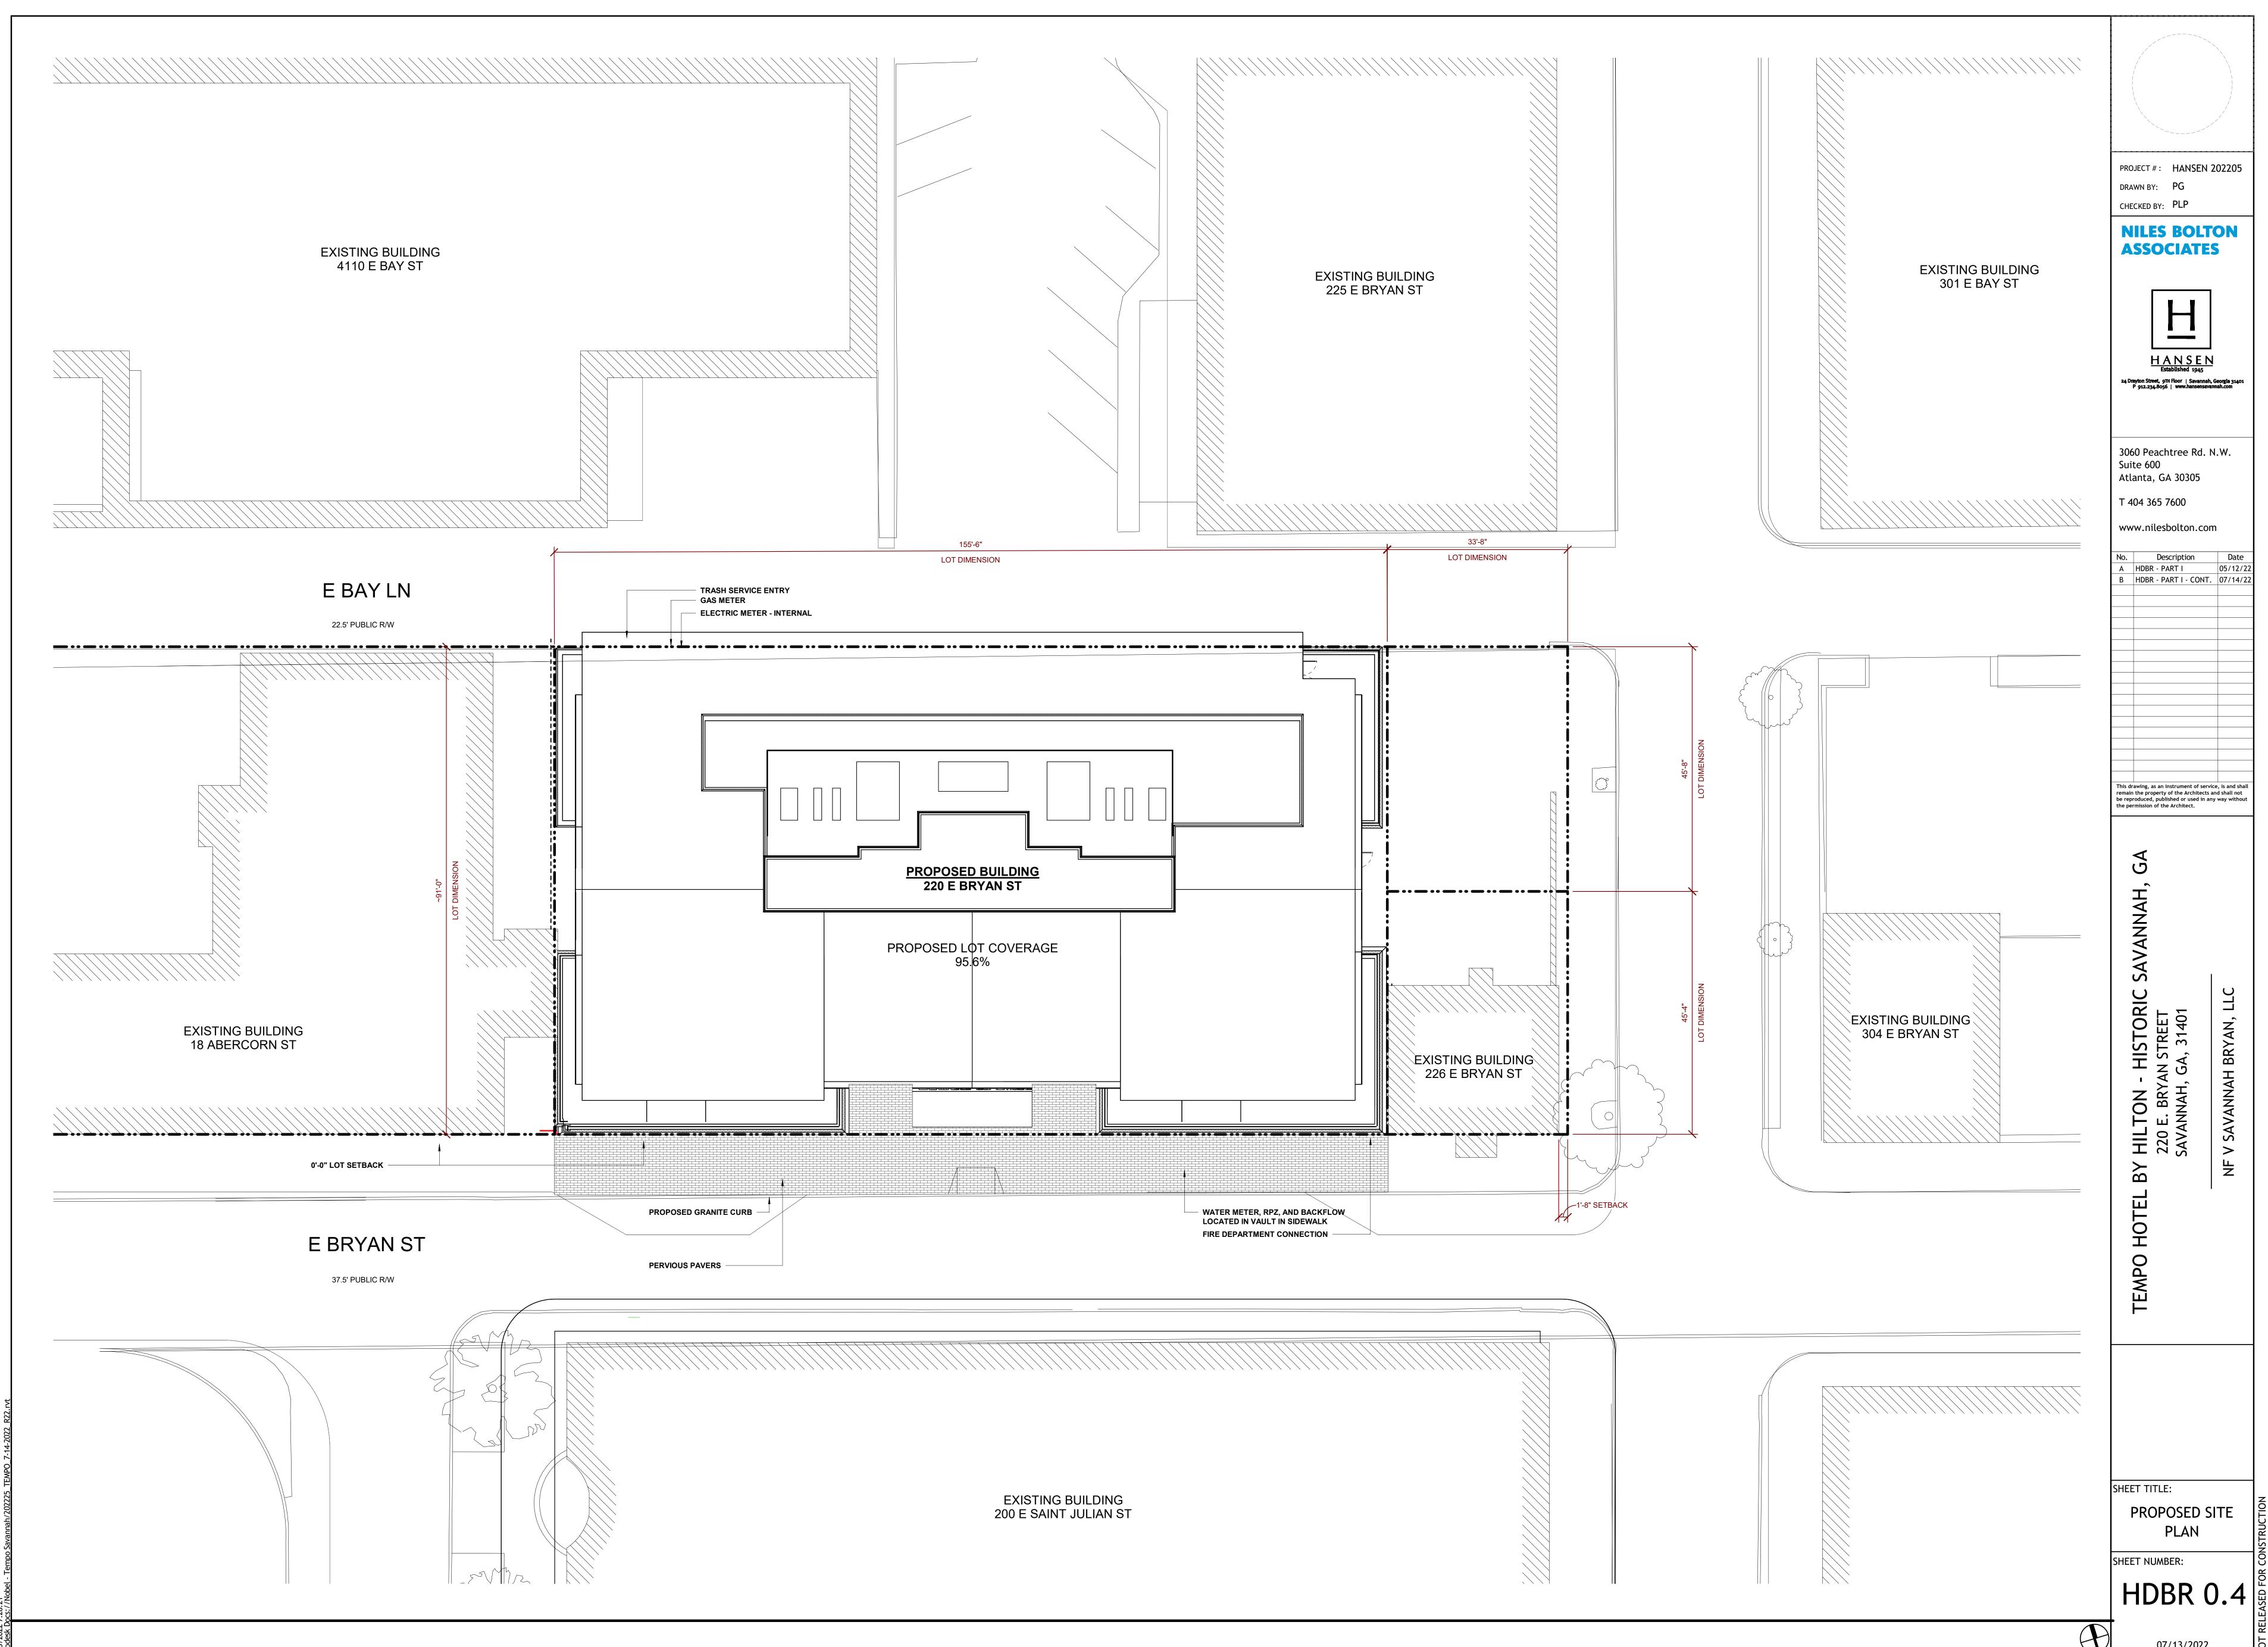

#### LOT COVERAGE PERCENTAGE:

TOTAL LOT: 13,866 S.F. TOTAL BUILDING: 13,262 S.F. **TOTAL LOT COVERAGE: 95.6%** 

3) Set the building back from the east and west property lines a minimum of 5'

The mid building setback on both the east and west facades has been increased in width. The 6th and 7th floor has been set back from both the east and west facades.

7) Remove the drop-off lane

The curb cut into the sidewalk has been removed. The drop off will be accommodated within the street by either bumping out curb islands or stripping the

8) Revise the door and window insets to be a minimum of 4"