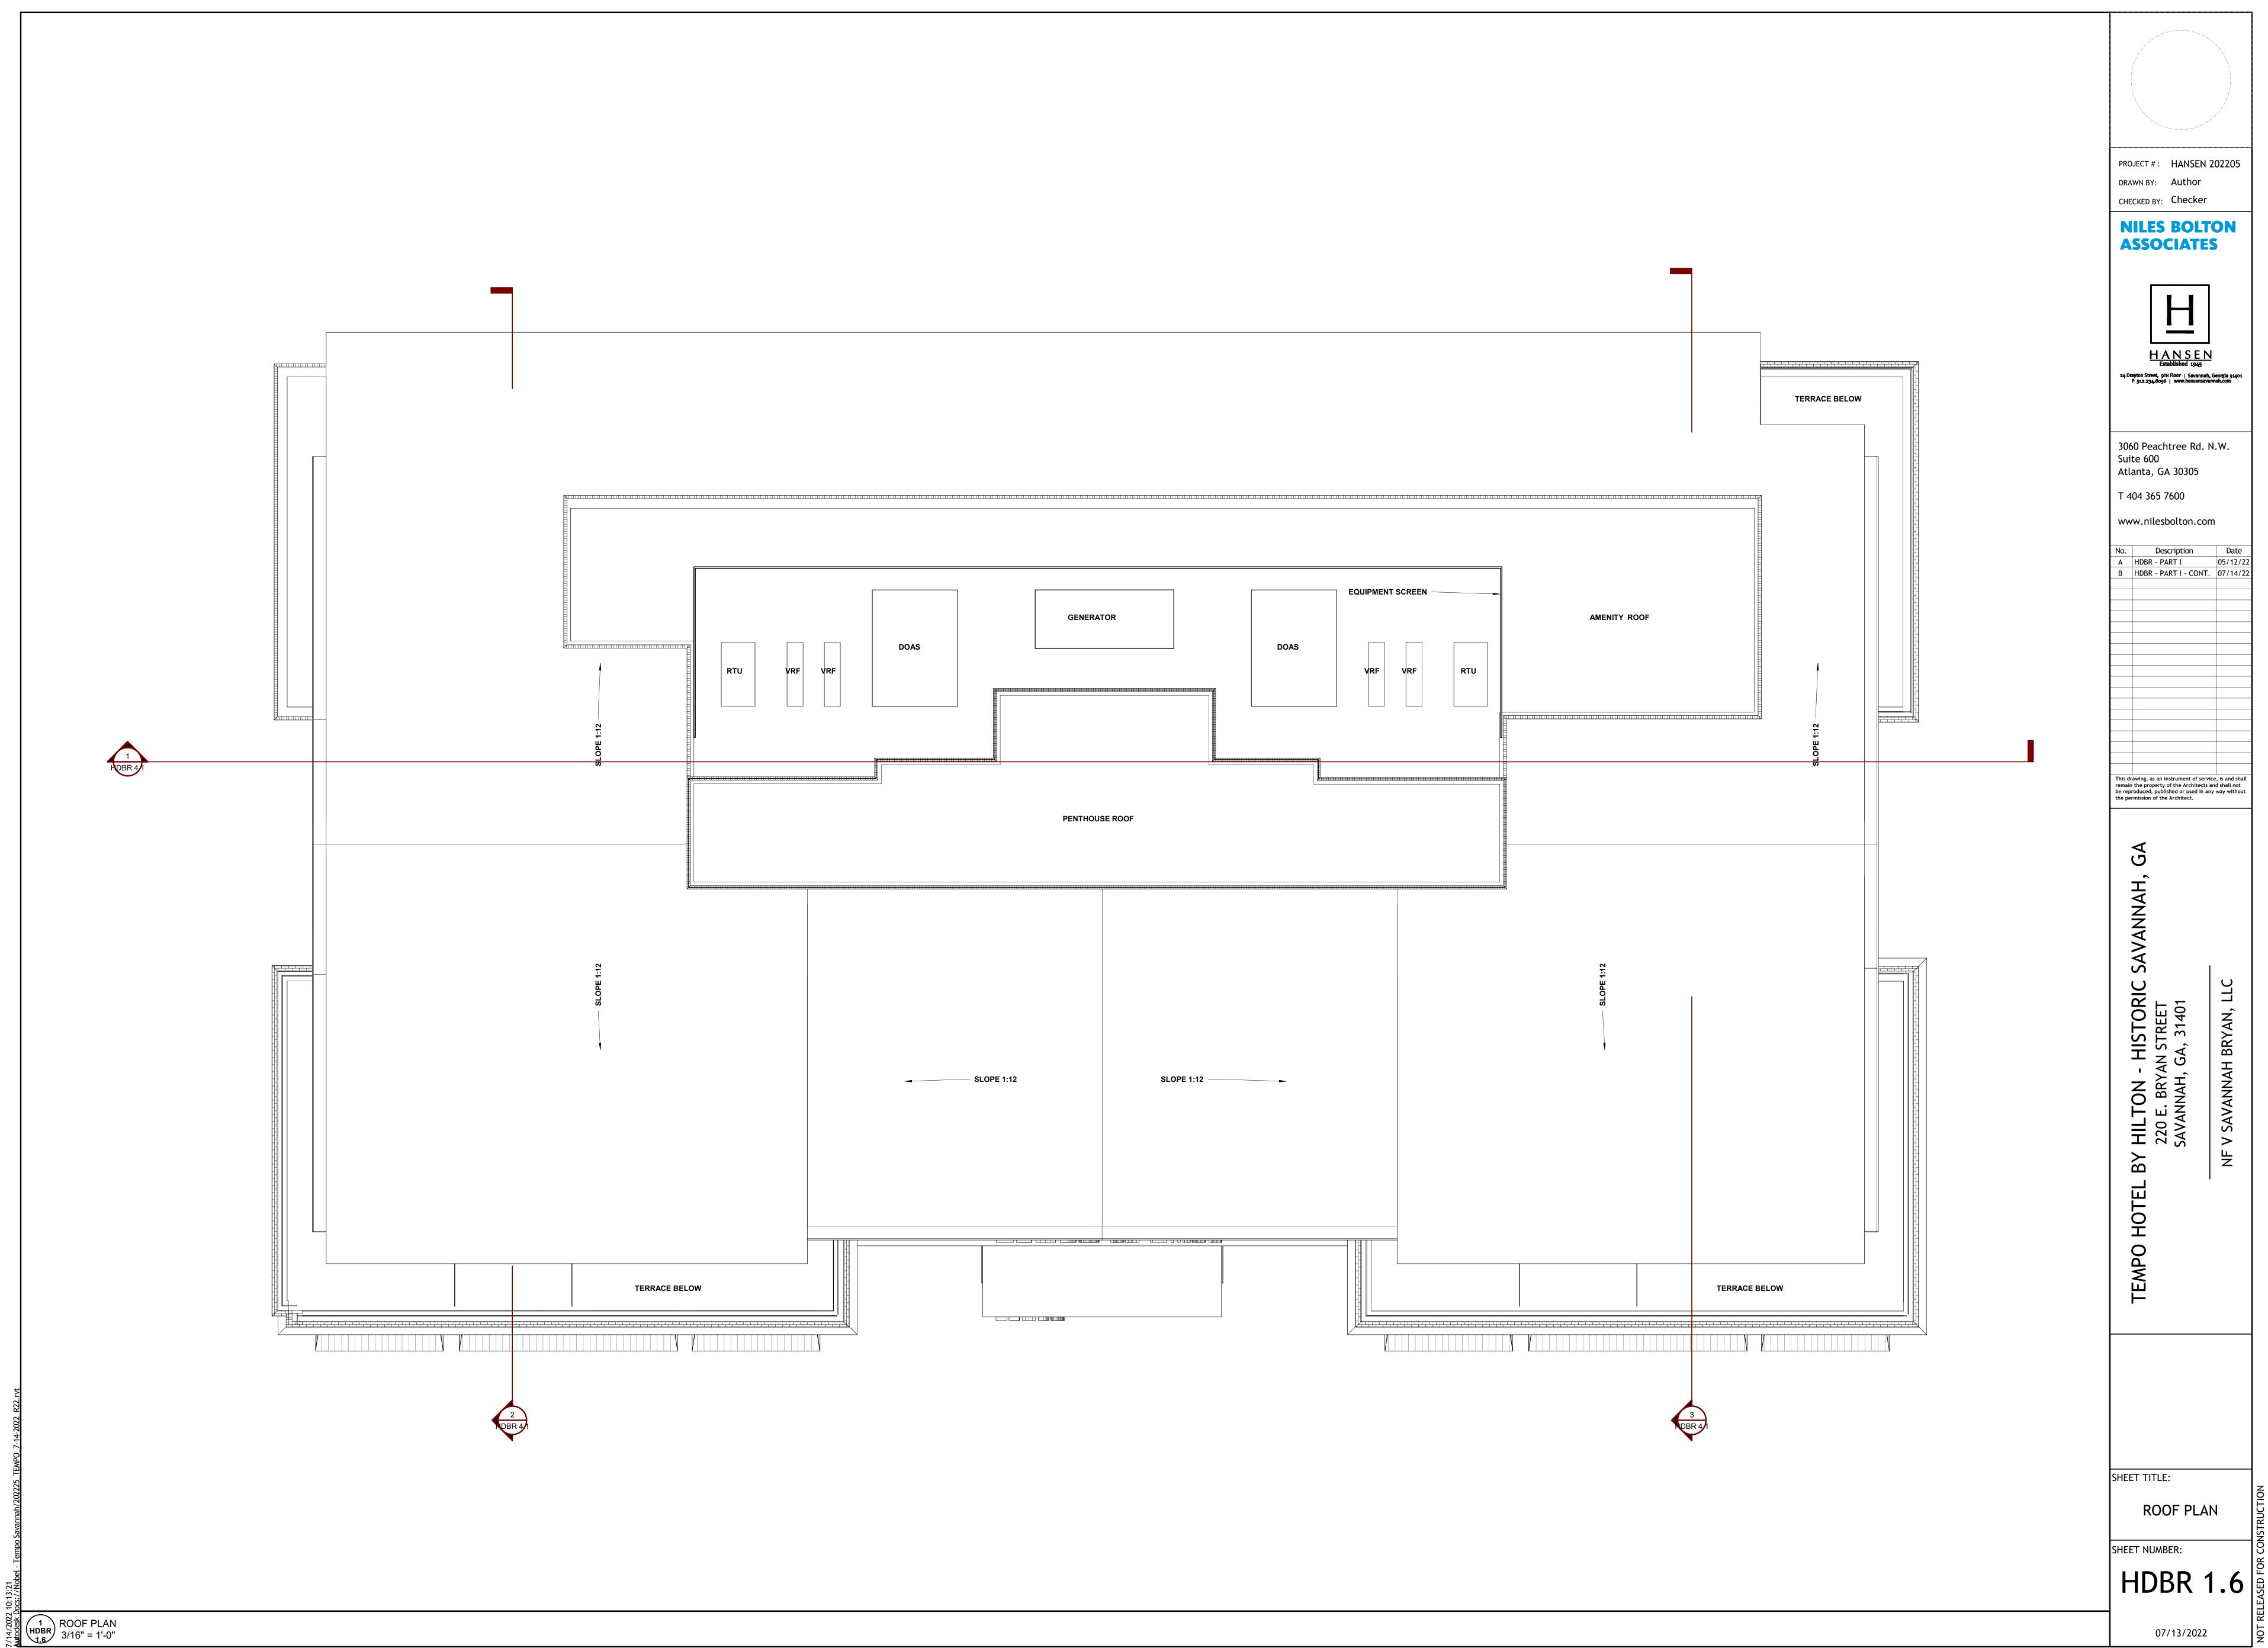

HDBR 1.4 LEVEL 6 HDBR 1.5 LEVEL 7

HDBR 1.6 ROOF PLAN
HDBR 3.0 OVERALL EXTERIOR
ELEVATIONS

HDBR 3.1 EXTERIOR ELEVATIONS

HUUN U.S NENUENINUS

HDBR 3.2 EXTERIOR ELEVATIONS
HDBR 4.1 BUILDING SECTIONS

HDBR 4.1 BUILDING SECTIONS
HDBR 5.1 BUILDING WALL SECTIONS

HDBR 6.1 MODEL PHOTOGRAPHS
HDBR 6.2 3D MODEL PERSPECTIVES

NEW CONSTRUCTION PART I HEIGHT AND MASS FOR: 220 EAST BRYAN STREET, SAVANNAH, GA, 31401

SHEET TITLE:

COVER SHEET

SHEET NUMBER:

HDBR 0.0

04-28-2022

VARIOUS CONSULTANTS DESIGNATED WITH AN ASTERISK "\*" (BUT NOT LIMITED TO) ARE UNDER SEPARATE CONTRACTS WITH THE OWNER.