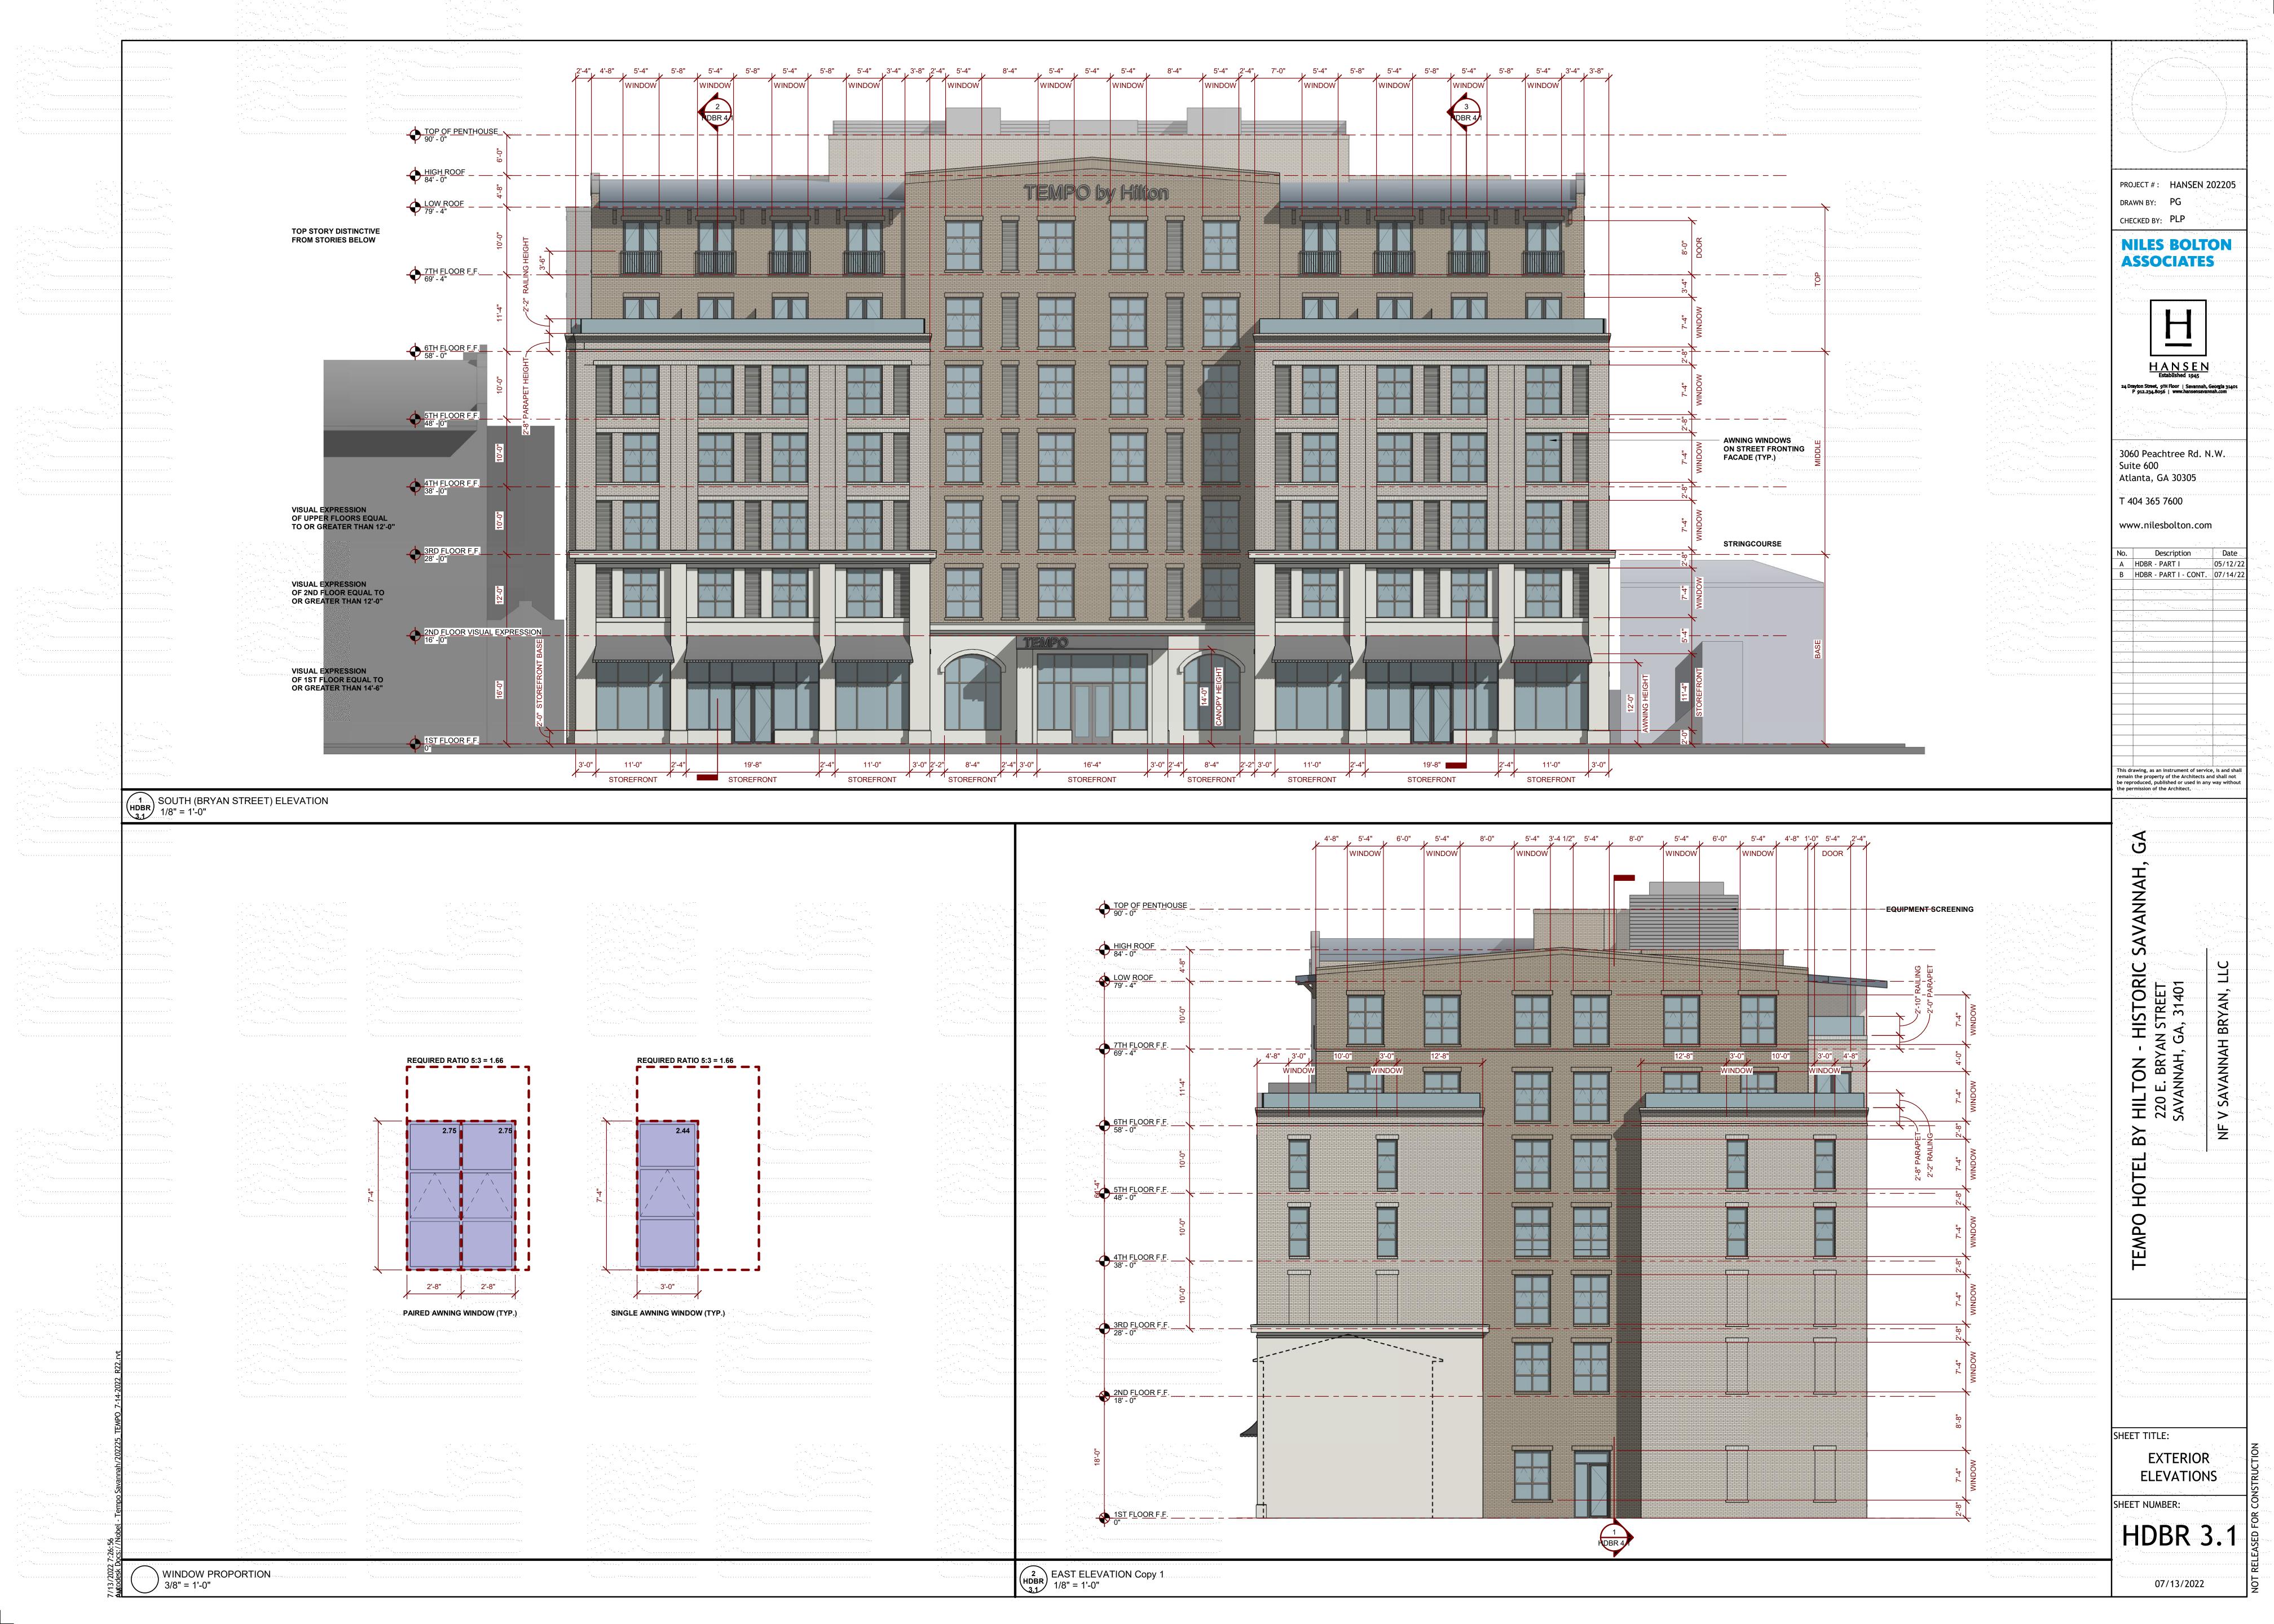

#### RESPONSE TO STAFF COMMENTS AND CONTINUANCE:

THE FOLLOWING ITEMS HAVE BEEN REVISED TO ADDRESS THE STAFF COMMENTS AND BOARD RULING FOR A CONTINUANCE:

1) Reduce the height of the building, including: remove the bonus story, reduce the first floor to a maximum of 14'-6", reduce the height of the 7th floor above the string course, and reduce the height of the access structure above the bonus story.

The overall height of the building has been reduced from 6'-0". The end bays of the Bryan street facade has been lowered a (2) full stories, by setting back the 6th and 7th floor 8' from the face of the building. The expression of the first floor has been lowered from 18' to 16'. The roof top access structure has been lowered 6'. The natrual stone has been extended to the second floor to create a datum line relating the the adjacent buildings.

2) Step the mass of the building back from the 3-story contributing structure to the east and add fenestration to this facade where it steps back.

The mid building setback on floors 1-6 has been increased in width and the fenestration increased. Windows are proposed to the north and south of the setback. The 6th and 7th floor has also been stepped back from the east and west facade to relate to the adjacent buildings.

3) Set the building back from the east and west property lines a minimum of 5'

The mid building setback on both the east and west facades has been increased in width. The 6th and 7th floor has been set back from both the east and west facades.

4) Revise the parapeted flat roof shape to a shape that is compatible with visually related contributing building roof shapes.

The roof has been modified with increased varying roof heights and volumetric forms. A gable roof is proposed on the main building volume to relate to the contributing building roof shapes.

5) Redesign the rooflines to meet the roofline variation massing standard.

The 6th and 7th floors have been stepped back from the Bryan Street facade creating terraces at the east and west bays of the building. This provides 5 story fronting facades on the east and west bay.

#### 6) Add architectural interest to the west and east facade

The setbacks have been made wider and increased glazing incorporated. Windows have been added to the east and west of the setback. Natural stone has been incorporated on 2 stories of the south bay of the east facade. The 6th and 7th floor has been set back from both the east and west facades. The roof form has been changed to match the context of the adjacent buildings.

7) Remove the drop-off lane

The curb cut into the sidewalk has been removed. The drop off will be accommodated within the street by either bumping out curb islands or stripping the

8) Revise the door and window insets to be a minimum of 4"

Windows have been revised so they are inset a minimum of 4"

9 LINCOLN STREET. 1853

2 AND 3 STORY WOOD FRAME DWELLINGS AND ACCESSORY BUILDINGS

E BAY ----