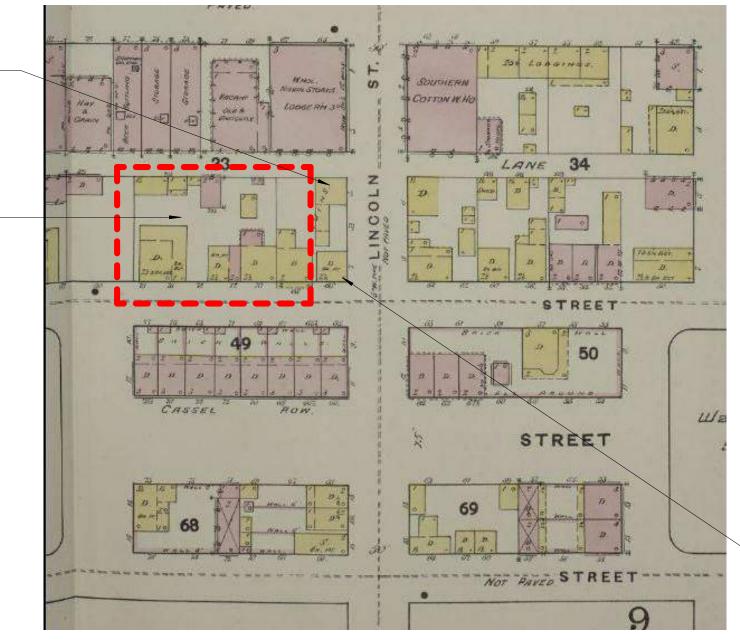

Windows have been revised so they are inset a minimum of 4"

9 LINCOLN STREET. 1853

2 AND 3 STORY WOOD FRAME DWELLINGS AND ACCESSORY BUILDINGS

E BAY ----

This drawing, as an instrument of service, is and shall remain the property of the Architects and shall not be reproduced, published or used in any way without

he permission of the Architect.

ВУ

2 SANBORN MAP AND HISTORIC STRUCTURES -1898 0.001 N.T.S.

1 SANBORN MAP AND HISTORIC STRUCTURES-1888

0.001 N.T.S.

2 AND 3 STORY WOOD FRAME DWELLINGS

AND ACCESSORY BUILDINGS

GARAGE AND MACHINE SHOP SAILOR'S BETHAL HOUSE - CIRCA 1889

3 SANBORN MAP AND HISTORIC STRUCTURES -1916 0.001 N.T.S.

28 ABERCORN, PLANTER'S INN - 1919

28 ABERCORN STREET - 1919

HDBR 0.1

**PROJECT** 

INFORMATION

SHEET TITLE:

SHEET NUMBER:

4 SANBORN MAP AND HISTORIC STRUCTURES -1916