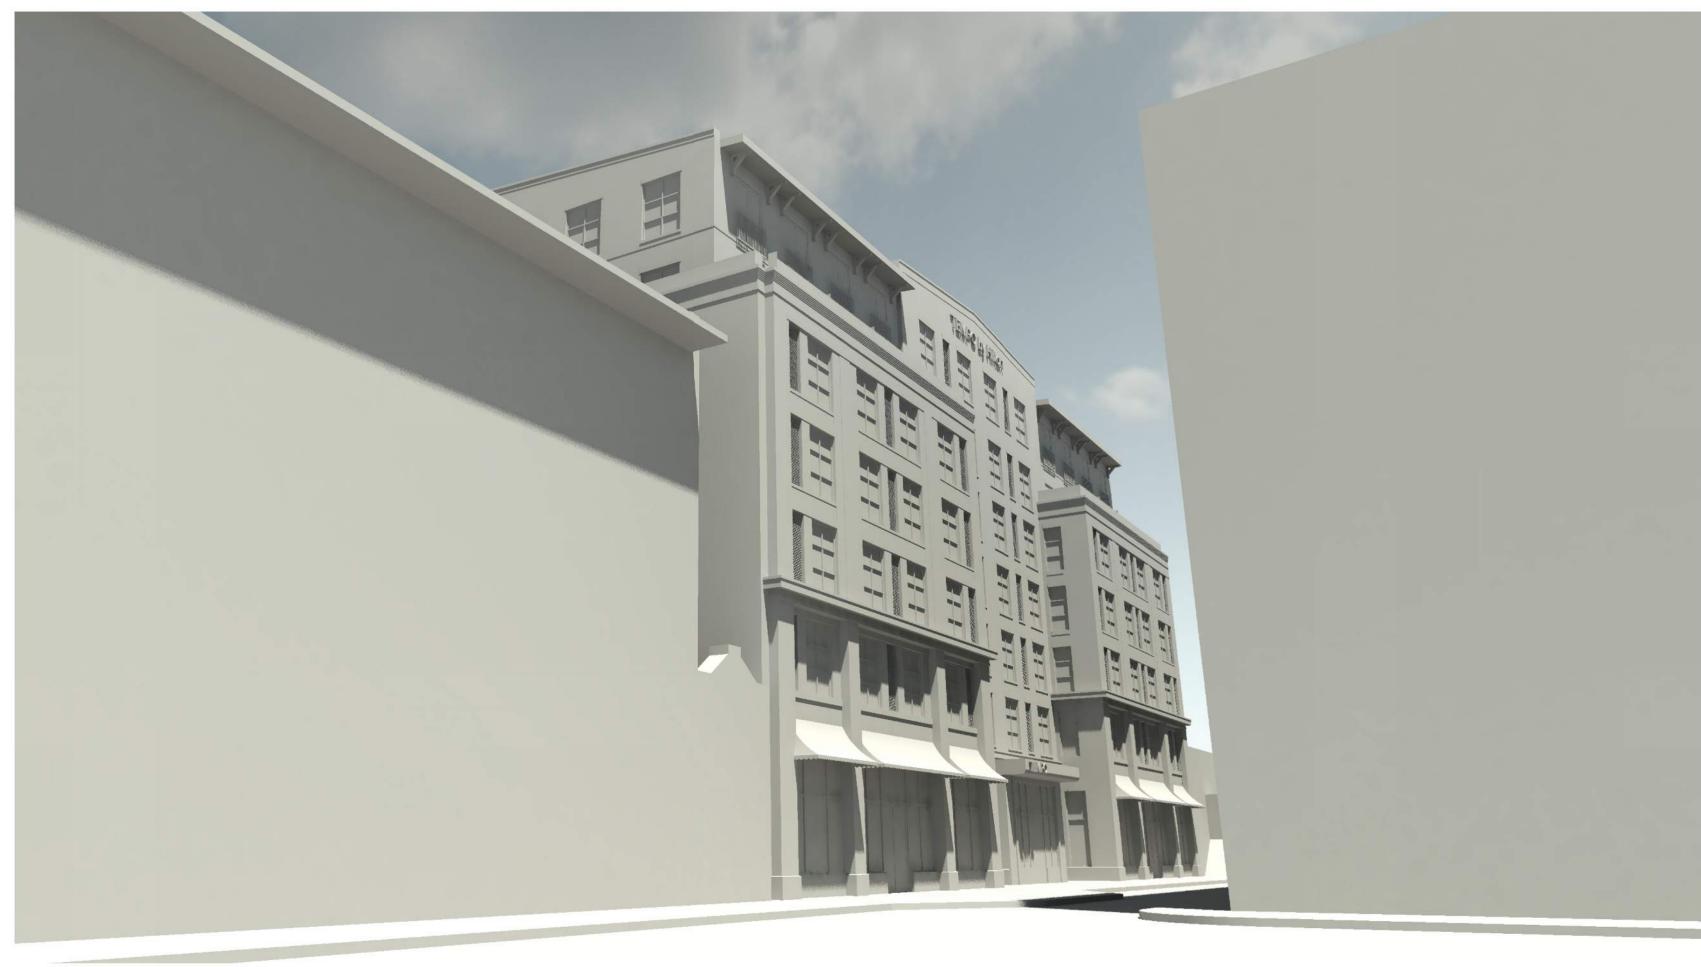

This drawing, as an instrument of service, is and shall remain the property of the Architects and shall not be reproduced, published or used in any way without the permission of the Architect.

SHEET TITLE: 3D MODEL

PERSPECTIVES SHEET NUMBER:

HDBR 6.2

07/13/2022

ARIAL PERSPECTIVE 12" = 1'-0"

VIEWING EAST DOWN BRYAN STREET
12" = 1'-0"

1 HDBR 12" = 1'-0"

VIEWING WEST DOWN BRYAN STREET
12" = 1'-0"

**PERSEPECTIVE - BRYAN AND LINCOLN** 

PERSEPECTIVE - BRYAN AND LINCOLN

PERSEPECTIVE - BRYAN AND ABERCORN

PERSEPECTIVE - ARIAL